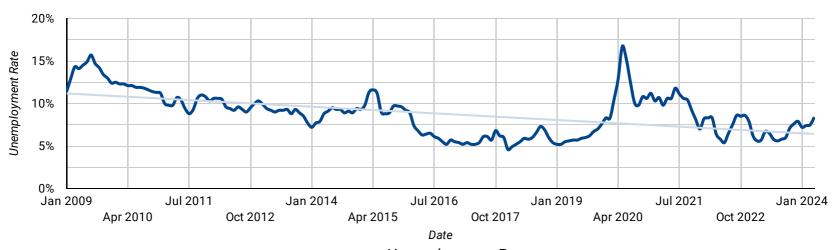

# **UNEMPLOYMENT RATE: PAST 15-YEARS BY MONTH**

How does the unemployment rate compare over the past 15 years?

Unemployment Rate

Released May 10, 2024 | Seasonally adjusted, standard margin of error