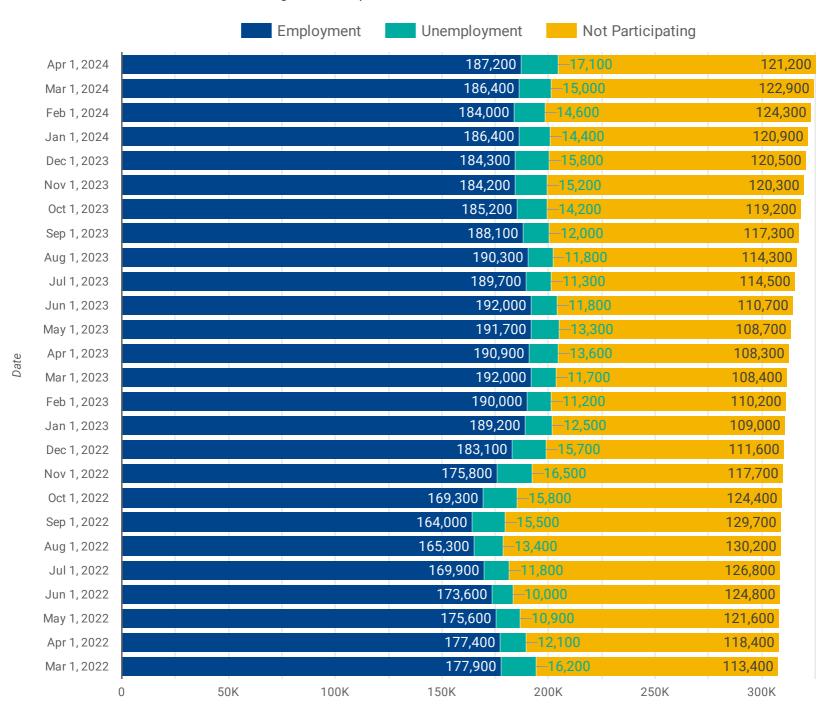

#### THE AVAILABLE LABOUR FORCE: PAST 25 MONTHS

How has the available labour force changed over the past 25 months?