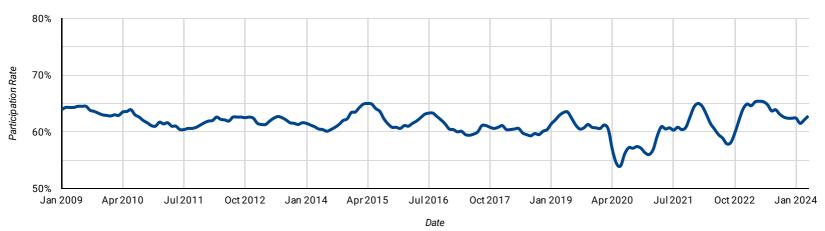

# PARTICIPATION RATE: PAST 15-YEARS BY MONTH

How does the participation rate compare over the past 15 years?

**Participation Rate** 

Page 6 of 6

Released May 10, 2024 | Seasonally adjusted, standard margin of error