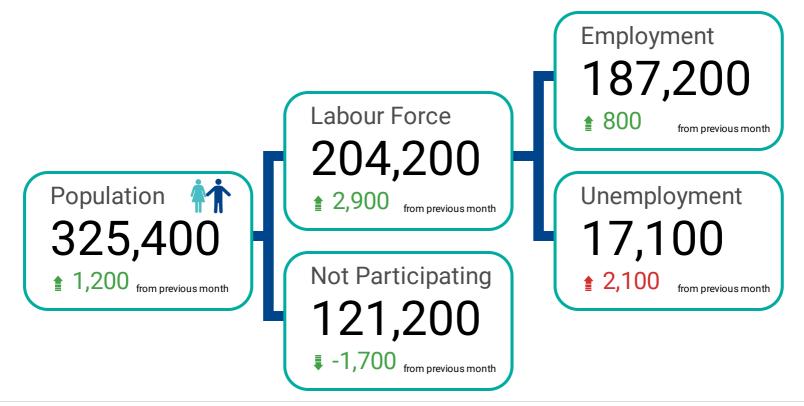

### LABOUR FORCE SURVEY RESULTS AT A GLANCE

How has population, labour force participation, employment, and unemployment changed from the previous month?