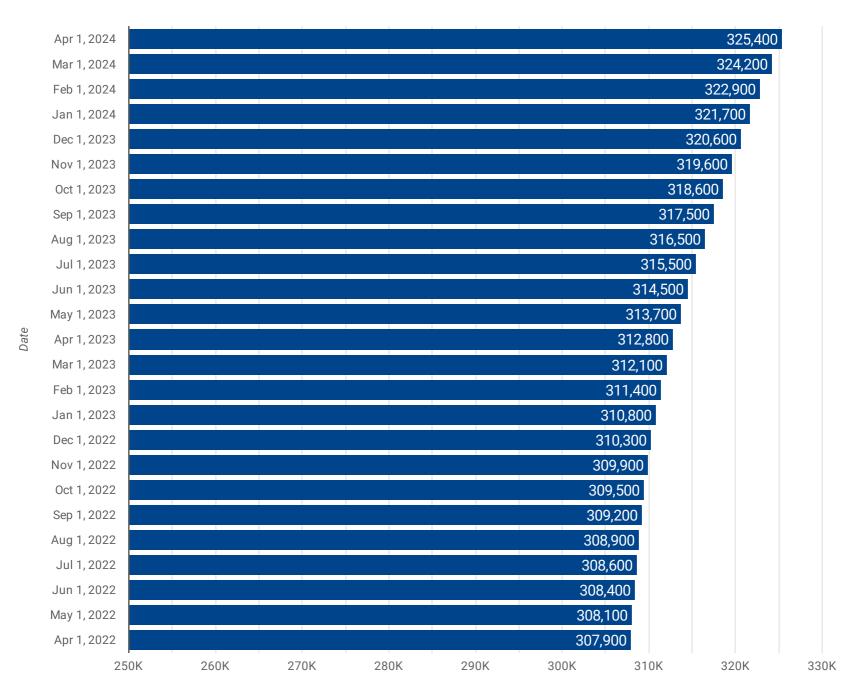

# **POPULATION ESTIMATES: PAST 25 MONTHS**

How has the population changed over the past 25 months?

# **POPULATION ESTIMATES: 1-YEAR, 2-YEAR & 3-YEAR CHANGES**

How has the population changed over the past 3 years?

| WINDSOR CMA<br>Local Results | Population 325.4K  \$\frac{1}{2} 13,300  \text{since March 2023} | Population 325.4K  12,600 in last 12 months |
|------------------------------|------------------------------------------------------------------|---------------------------------------------|
|                              | 17,900 since March 2022                                          | 17,500 in last 24 months                    |
|                              | <b>≜</b> 20,800 since March 2021                                 | <b>1</b> 20,600 in last 36 months           |