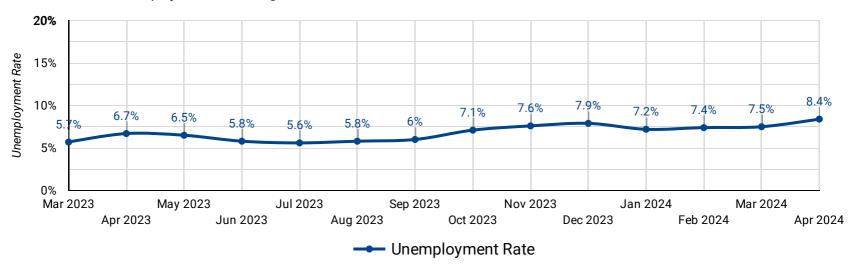

# **UNEMPLOYMENT RATE: PAST 13 MONTHS**

Windsor Census Metropolitan Area

How has the unemployment rate changed over the last 13 months?