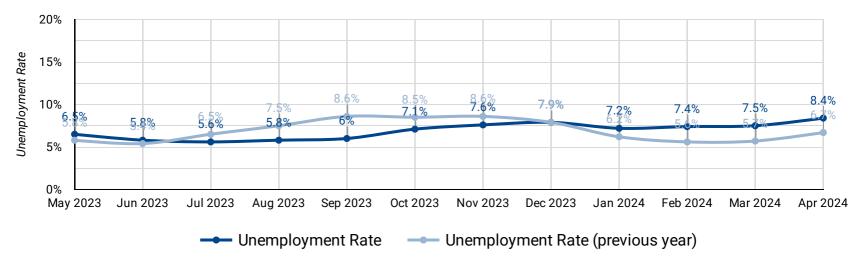

#### **UNEMPLOYMENT RATE: YEAR OVER YEAR BY MONTH**

How does the unemployment rate compare against last year's unemployment rate?