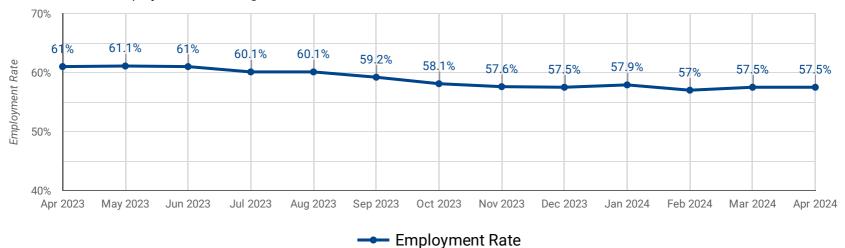

#### **EMPLOYMENT RATE: PAST 13 MONTHS**

How has the employment rate changed over the last 13 months?