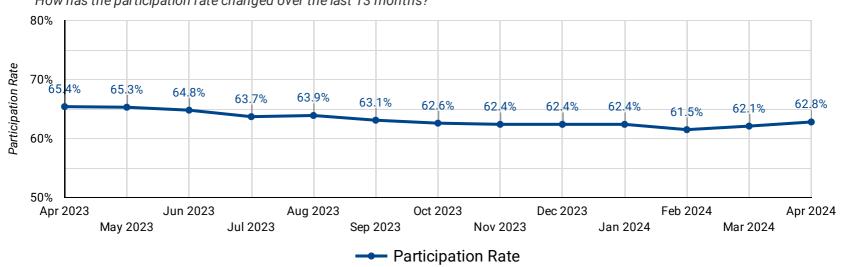

## **PARTICIPATION RATE: PAST 13 MONTHS**

How has the participation rate changed over the last 13 months?