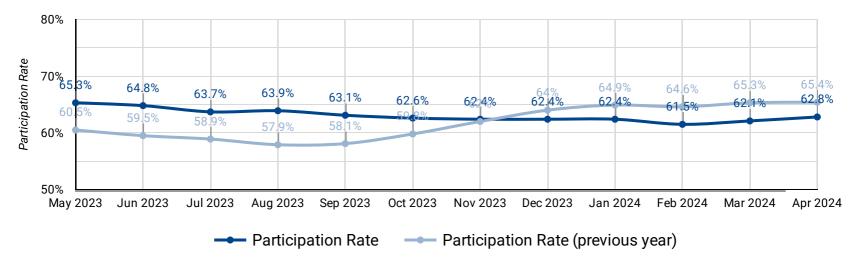

#### PARTICIPATION RATE: YEAR OVER YEAR BY MONTH

How does the participation rate compare against last year's participation rate?