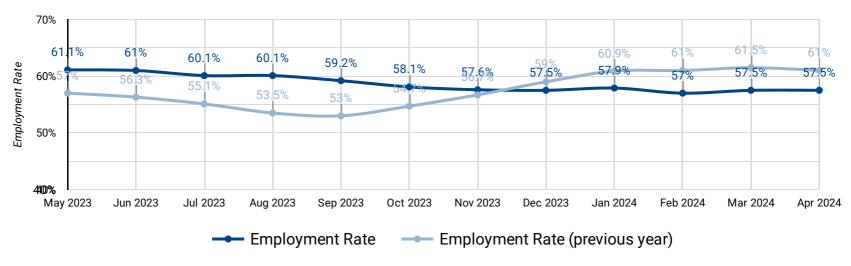

#### **EMPLOYMENT RATE: YEAR OVER YEAR BY MONTH**

How does the employment rate compare against last year's employment rate?