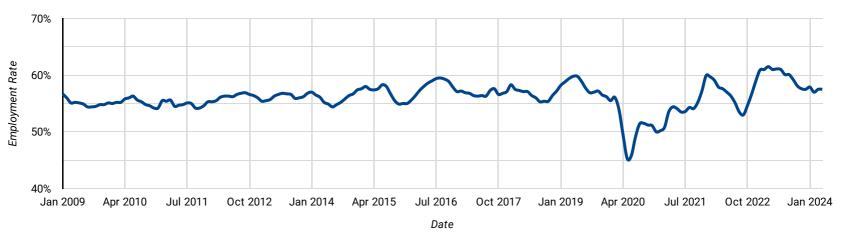

# **EMPLOYMENT RATE: PAST 15 YEARS BY MONTH**

How does the employment rate compare over the past 15 years?

---- Employment Rate

Released May 10, 2024 | Seasonally adjusted, standard margin of error