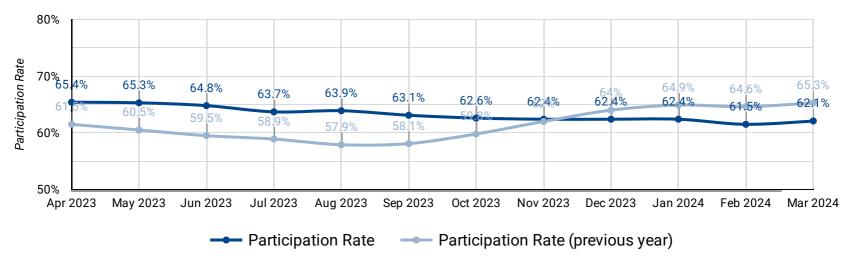

#### PARTICIPATION RATE: YEAR OVER YEAR BY MONTH

How does the participation rate compare against last year's participation rate?