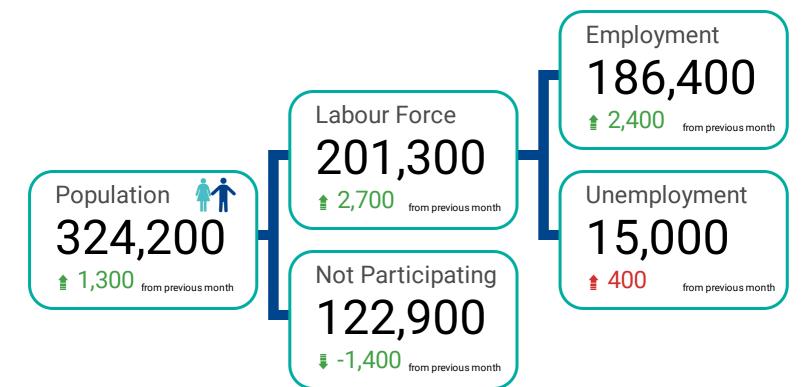

# LABOUR FORCE SURVEY RESULTS AT A GLANCE

How has population, labour force participation, employment, and unemployment changed from the previous month?

# THE AVAILABLE LABOUR FORCE: PAST 25 MONTHS

How has the available labour force changed over the past 25 months?

|             |   | E   | Employment | Unem    | oloyment           | Not P   | articipating |         |
|-------------|---|-----|------------|---------|--------------------|---------|--------------|---------|
| Mar 1, 2024 |   | i - |            |         | 186,400            | -15,000 |              | 122,900 |
| Feb 1, 2024 |   |     |            | 1       | 84,000             | -14,600 |              | 124,300 |
| Jan 1, 2024 |   |     |            |         | 186,400            | -14,400 |              | 120,900 |
| Dec 1, 2023 |   |     |            | 1       | 84,300             | -15,800 |              | 120,500 |
| Nov 1, 2023 |   |     |            | 1       | 84,200             | -15,200 |              | 120,300 |
| Oct 1, 2023 |   |     |            |         | 185,200            | -14,200 |              | 119,200 |
| Sep 1, 2023 |   |     |            |         | 188,100            | -12,000 |              | 117,300 |
| Aug 1, 2023 |   |     |            |         | 190,300            |         |              | 114,300 |
| Jul 1, 2023 |   |     |            |         | 189,700            | -11,300 |              | 114,500 |
| Jun 1, 2023 |   |     |            |         | 192,000            | -11,800 |              | 110,700 |
| May 1, 2023 |   |     |            |         | 191,700            | -13,300 |              | 108,700 |
| Apr 1, 2023 |   |     |            |         | 190,900            | -13,600 |              | 108,300 |
| Mar 1, 2023 |   |     |            |         | 192,000            | —11,700 |              | 108,400 |
| Feb 1, 2023 |   |     |            |         | 190,000            | -11,200 |              | 110,200 |
| Jan 1, 2023 |   |     |            |         | 189,200            | -12,500 |              | 109,000 |
| Dec 1, 2022 |   |     |            | 1       | 83,100             | -15,700 |              | 111,600 |
| Nov 1, 2022 |   |     |            | 175     | ,800               | —16,500 |              | 117,700 |
| Oct 1, 2022 |   |     |            | 169,3   | 00                 | 15,800  |              | 124,400 |
| Sep 1, 2022 |   |     |            | 164,000 | ) -15              | 5,500   |              | 129,700 |
| Aug 1, 2022 |   |     |            | 165,30  | ) <mark>—13</mark> | ,400    |              | 130,200 |
| Jul 1, 2022 |   |     |            | 169,9   | 00 -1              | 1,800   |              | 126,800 |
| Jun 1, 2022 |   |     |            | 173,    | 600 -1             | 0,000   |              | 124,800 |
| May 1, 2022 |   |     |            | 175     | ,600               | -10,900 |              | 121,600 |
| Apr 1, 2022 |   |     |            | 177     | 7,400              | -12,100 |              | 118,400 |
| Mar 1, 2022 |   |     |            | 17      | 7,900              | -16,200 |              | 113,400 |
| Feb 1, 2022 |   |     |            | 1       | 31,700             | —16,500 |              | 109,100 |
|             | 0 | 50K | 100K       | 150K    |                    | 200K    | 250K         | 300K    |

# **THE AVAILABLE LABOUR FORCE: 1-YEAR & 2-YEAR CHANGES**

How has the available labour force changed over the past 2 years?

| WINDSOR CMA<br>Local Results | Employment<br><b>186.4K</b><br><b>-5,600</b> from same month last year | Unemployment<br><b>15.0K</b><br><b>13,300</b> from same month last year | Not Participating<br><b>122.9K</b><br>14,500 from same month last year |  |
|------------------------------|------------------------------------------------------------------------|-------------------------------------------------------------------------|------------------------------------------------------------------------|--|
|                              | ♣ 8,500 from same month 2 years ago                                    | ≢ -1,200 from same month 2 years ago                                    | <b>9,500</b> from same month 2 years ago                               |  |