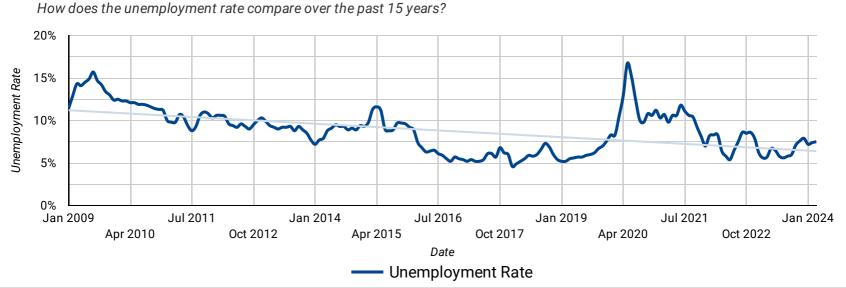

### **UNEMPLOYMENT RATE: PAST 15-YEARS BY MONTH**

Source:

Page 5 of 6

Released April 5, 2024 | Seasonally adjusted, standard margin of error