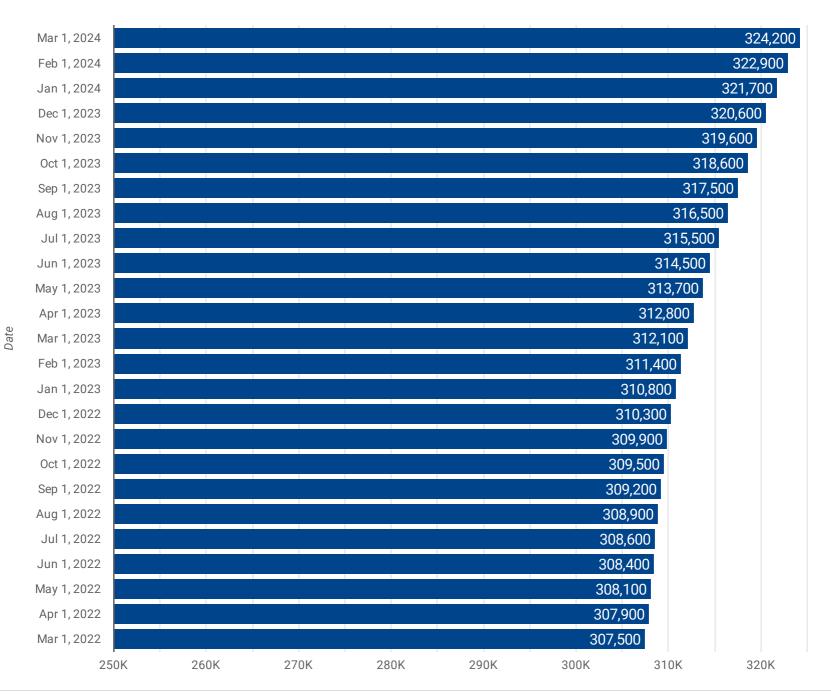

# **POPULATION ESTIMATES: PAST 25 MONTHS**

How has the population changed over the past 25 months?