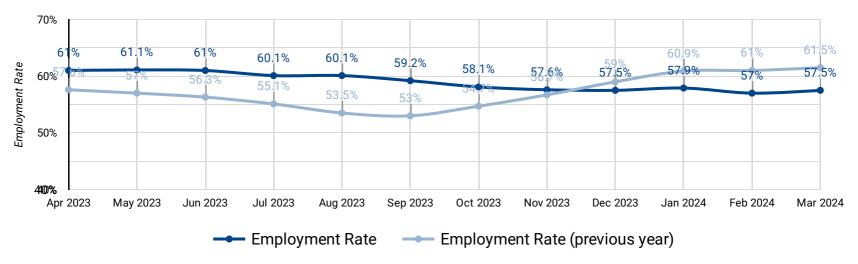

### **EMPLOYMENT RATE: YEAR OVER YEAR BY MONTH**

How does the employment rate compare against last year's employment rate?