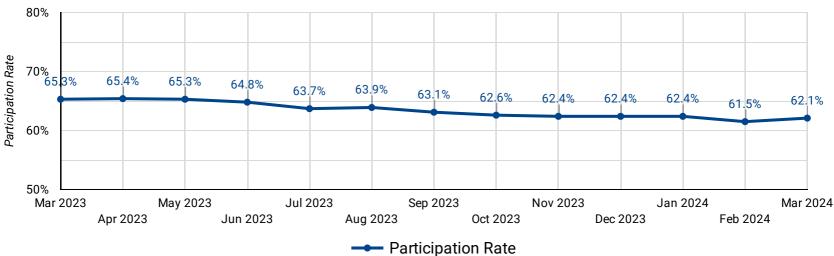

# **PARTICIPATION RATE: PAST 13 MONTHS**

How has the participation rate changed over the last 13 months?