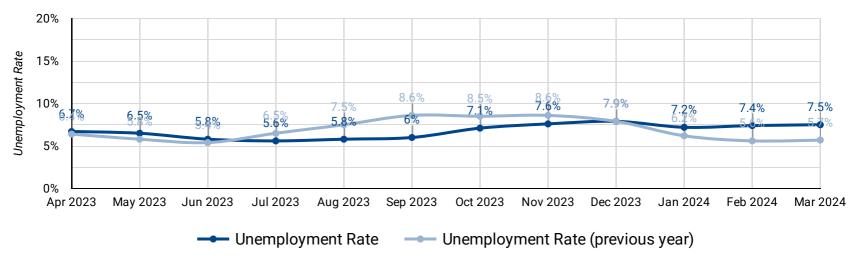

### **UNEMPLOYMENT RATE: YEAR OVER YEAR BY MONTH**

How does the unemployment rate compare against last year's unemployment rate?