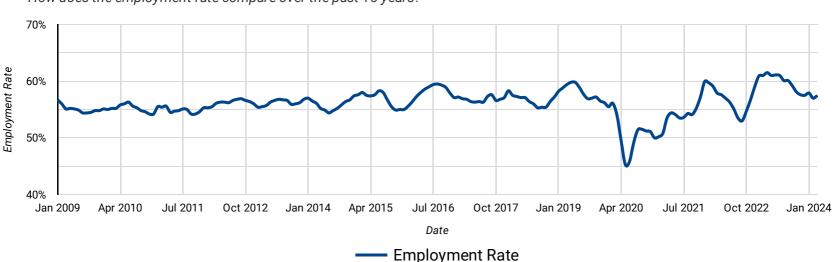

### **EMPLOYMENT RATE: PAST 15 YEARS BY MONTH**

How does the employment rate compare over the past 15 years?

Page 4 of 6

Released April 5, 2024 | Seasonally adjusted, standard margin of error