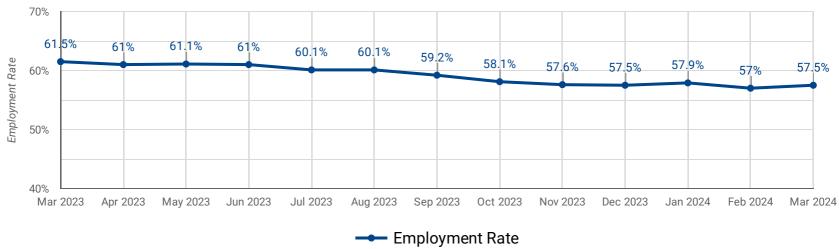

# **EMPLOYMENT RATE: PAST 13 MONTHS**

How has the employment rate changed over the last 13 months?