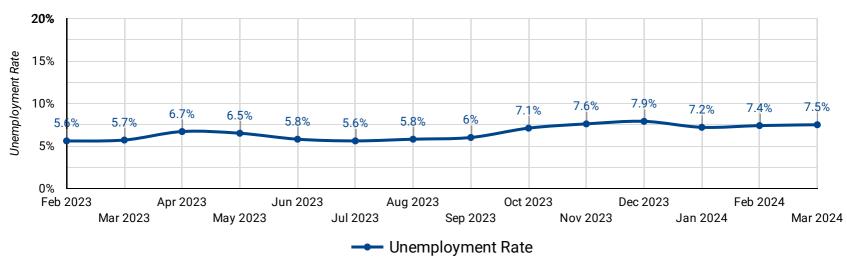

# **UNEMPLOYMENT RATE: PAST 13 MONTHS**

How has the unemployment rate changed over the last 13 months?