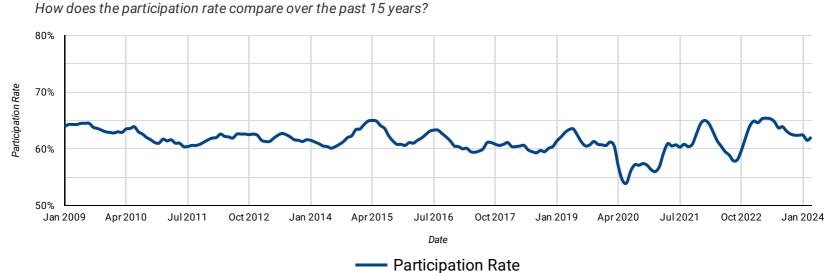

#### PARTICIPATION RATE: PAST 15-YEARS BY MONTH

Released April 5, 2024 | Seasonally adjusted, standard margin of error