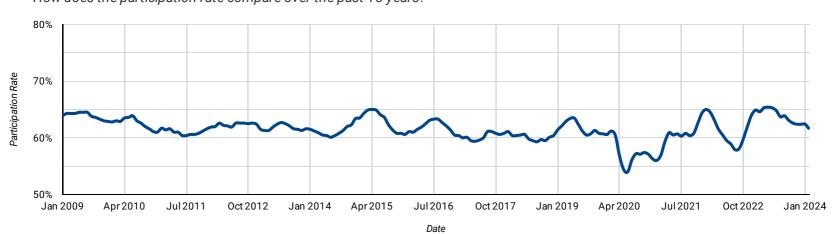

# PARTICIPATION RATE: PAST 15-YEARS BY MONTH

How does the participation rate compare over the past 15 years?

**Participation Rate** 

Page 6 of 6

Released March 8, 2024 | Seasonally adjusted, standard margin of error