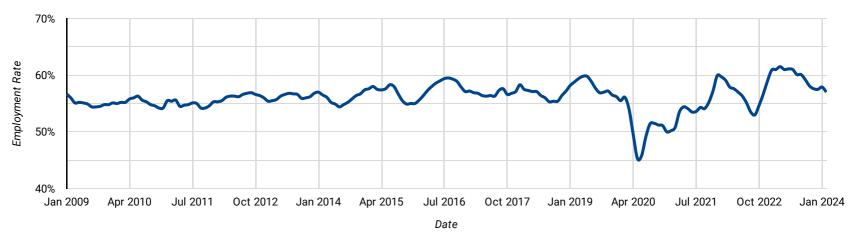

# **EMPLOYMENT RATE: PAST 15 YEARS BY MONTH**

How does the employment rate compare over the past 15 years?

Employment Rate

Released March 8, 2024 | Seasonally adjusted, standard margin of error