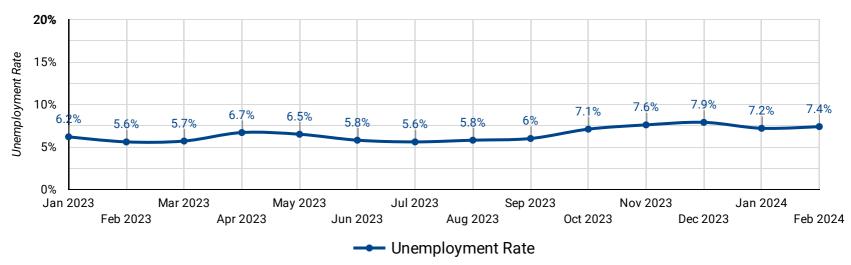

## **UNEMPLOYMENT RATE: PAST 13 MONTHS**

How has the unemployment rate changed over the last 13 months?