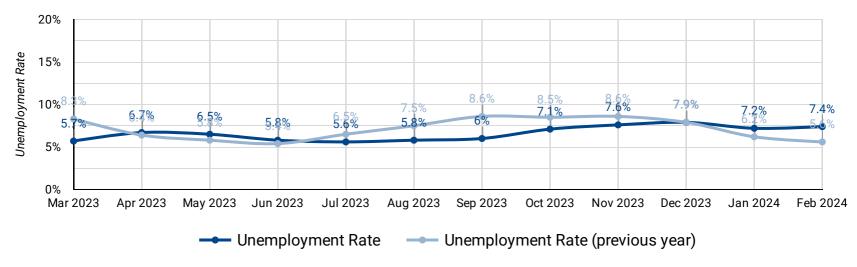

#### **UNEMPLOYMENT RATE: YEAR OVER YEAR BY MONTH**

How does the unemployment rate compare against last year's unemployment rate?