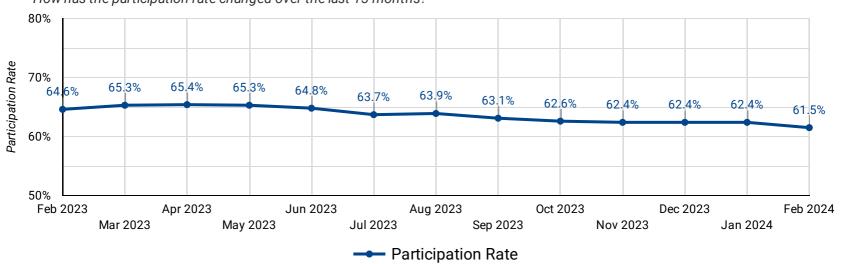

# **PARTICIPATION RATE: PAST 13 MONTHS**

How has the participation rate changed over the last 13 months?