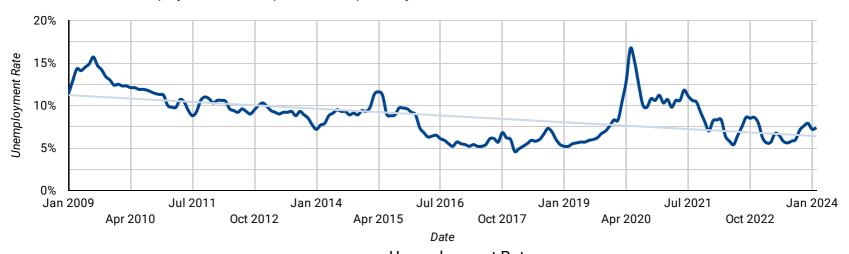

# **UNEMPLOYMENT RATE: PAST 15-YEARS BY MONTH**

How does the unemployment rate compare over the past 15 years?

Unemployment Rate

Released March 8, 2024 | Seasonally adjusted, standard margin of error