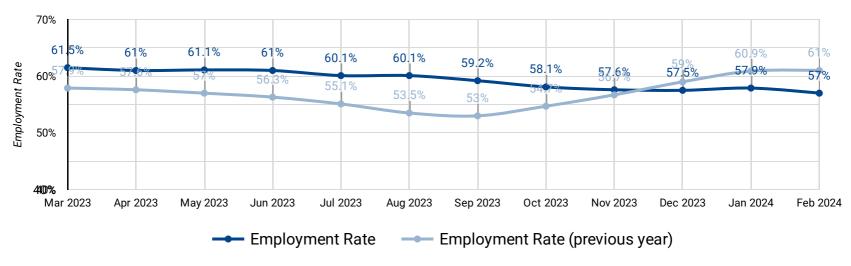

#### **EMPLOYMENT RATE: YEAR OVER YEAR BY MONTH**

How does the employment rate compare against last year's employment rate?