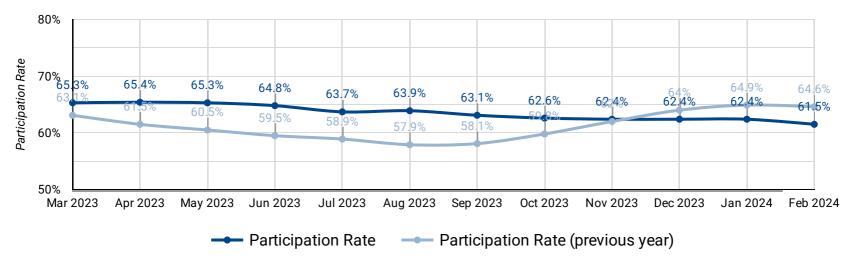

#### PARTICIPATION RATE: YEAR OVER YEAR BY MONTH

How does the participation rate compare against last year's participation rate?