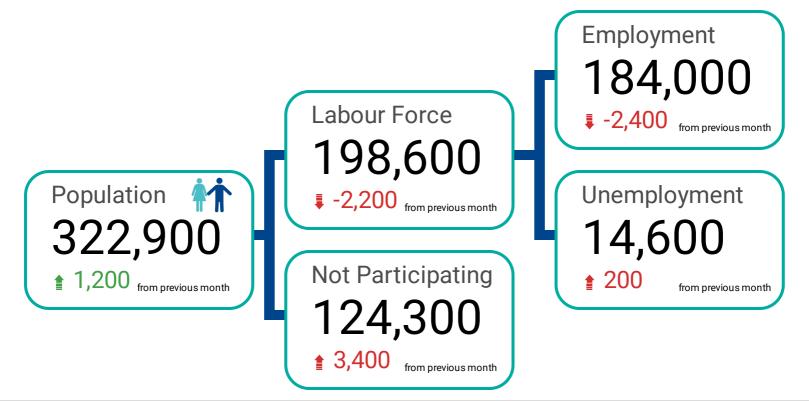

## LABOUR FORCE SURVEY RESULTS AT A GLANCE

How has population, labour force participation, employment, and unemployment changed from the previous month?