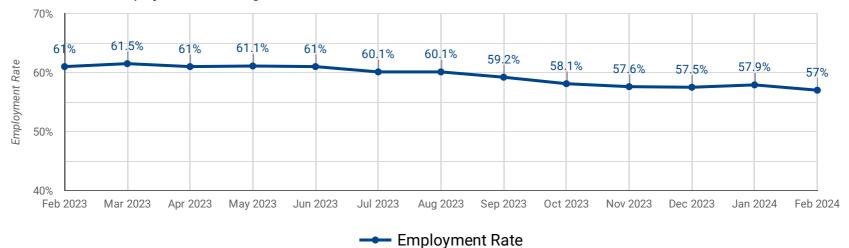

# **EMPLOYMENT RATE: PAST 15 YEARS BY MONTH**

How does the employment rate compare over the past 15 years?

Employment Rate

Released March 8, 2024 | Seasonally adjusted, standard margin of error