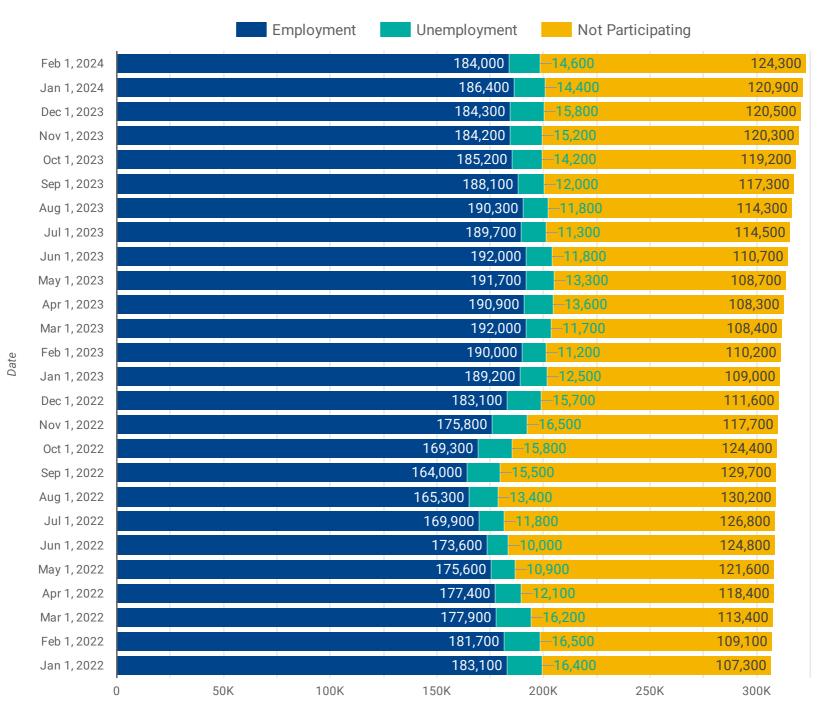

#### **EMPLOYMENT RATE: PAST 13 MONTHS**

How has the employment rate changed over the last 13 months?

#### **EMPLOYMENT RATE: YEAR OVER YEAR BY MONTH**

How does the employment rate compare against last year's employment rate?