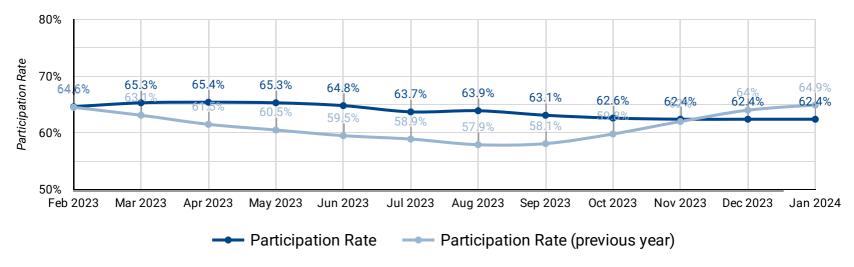

#### PARTICIPATION RATE: YEAR OVER YEAR BY MONTH

How does the participation rate compare against last year's participation rate?