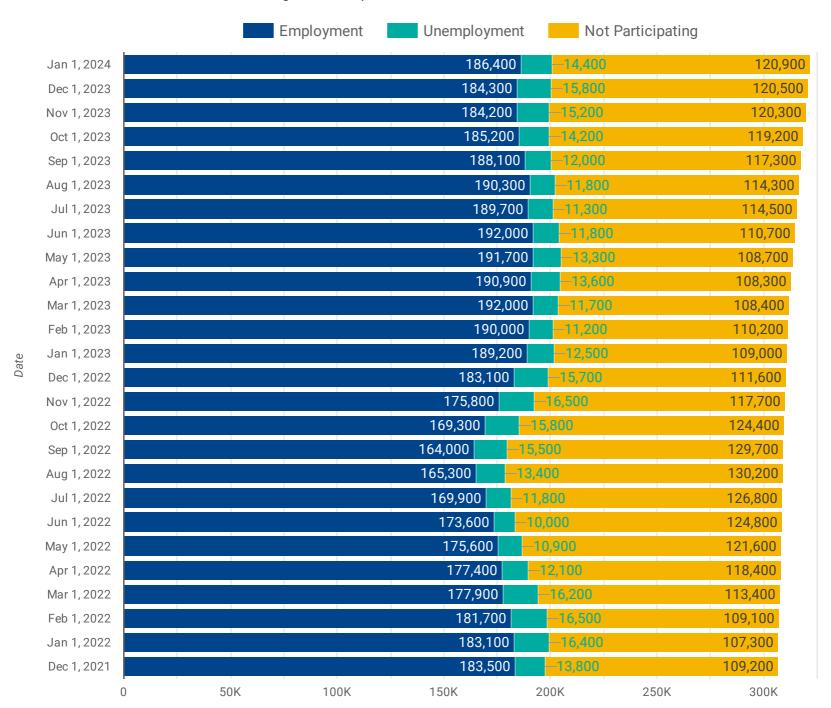

#### THE AVAILABLE LABOUR FORCE: PAST 25 MONTHS

How has the available labour force changed over the past 25 months?

# THE AVAILABLE LABOUR FORCE: 1-YEAR & 2-YEAR CHANGES

How has the available labour force changed over the past 2 years?

WINDSOR CMA

Local Results

**Employment** 186.4K

**-2,800** from same month last year Unemployment 14.4K

**1,900** 

from same month last year

Not Participating

120.9K

**11,900** from same month last year

**\$** 3,300

from same month 2 years ago

**₹** -2,000

from same month 2 years ago

**13,600** 

from same month 2 years ago

Page 3 of 6

Released February 9, 2024 | Seasonally adjusted, standard margin of error