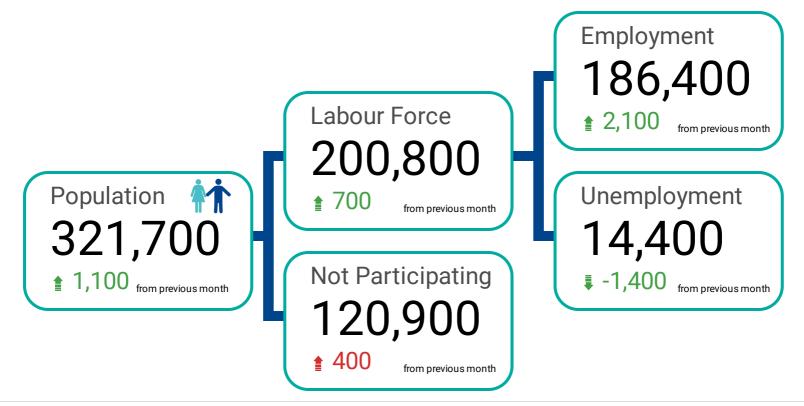

## LABOUR FORCE SURVEY RESULTS AT A GLANCE

How has population, labour force participation, employment, and unemployment changed from the previous month?