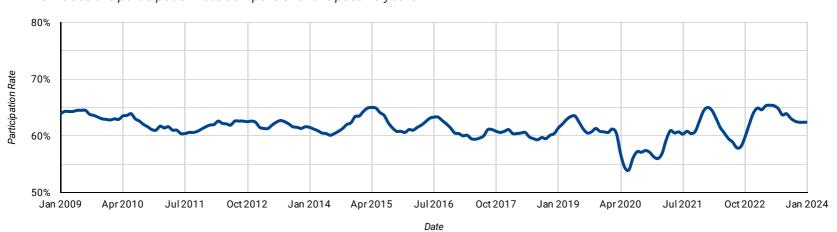

## PARTICIPATION RATE: PAST 15-YEARS BY MONTH

How does the participation rate compare over the past 15 years?

Participation Rate

Page 6 of 6

Released February 9, 2024 | Seasonally adjusted, standard margin of error