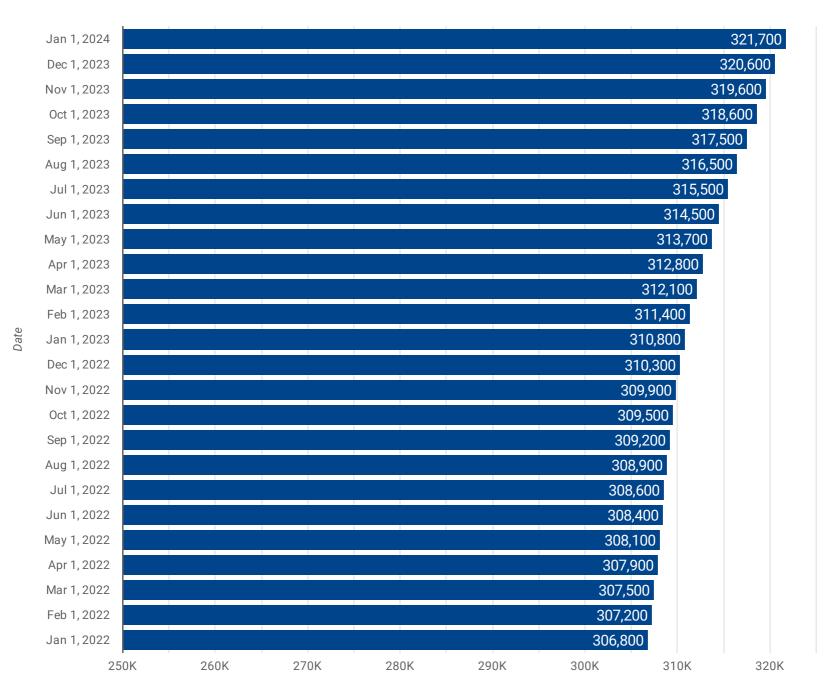

## **POPULATION ESTIMATES: PAST 25 MONTHS**

How has the population changed over the past 25 months?