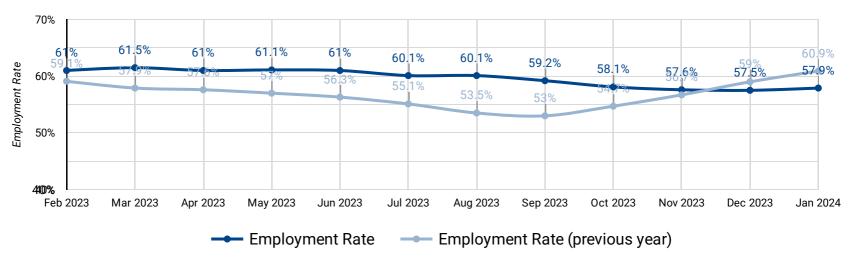

#### **EMPLOYMENT RATE: YEAR OVER YEAR BY MONTH**

How does the employment rate compare against last year's employment rate?