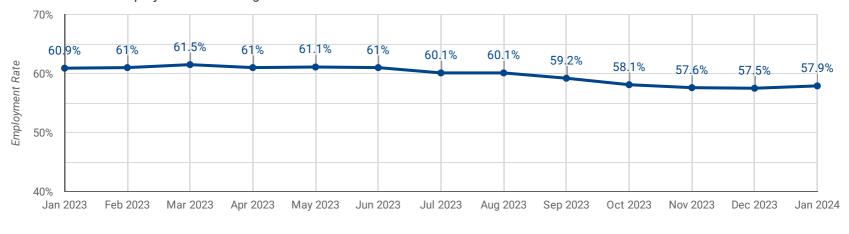

### **EMPLOYMENT RATE: PAST 13 MONTHS**

How has the employment rate changed over the last 13 months?

Employment Rate