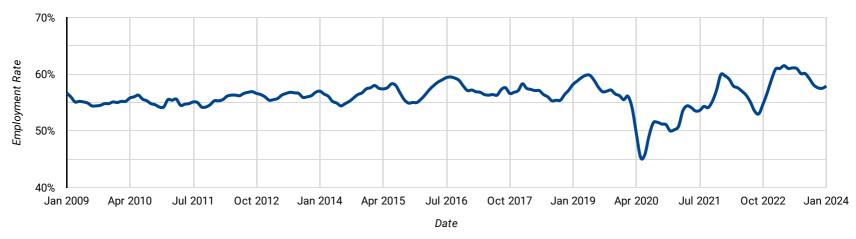

## **EMPLOYMENT RATE: PAST 15 YEARS BY MONTH**

How does the employment rate compare over the past 15 years?

Employment Rate

Released February 9, 2024 | Seasonally adjusted, standard margin of error