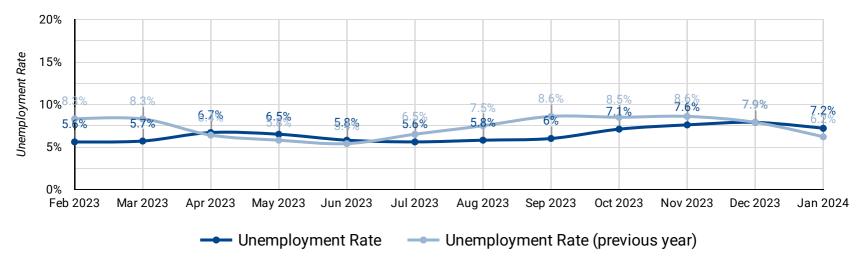

#### **UNEMPLOYMENT RATE: YEAR OVER YEAR BY MONTH**

How does the unemployment rate compare against last year's unemployment rate?