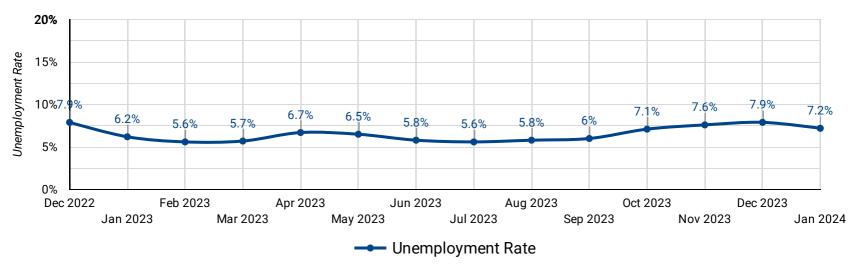

### **UNEMPLOYMENT RATE: PAST 13 MONTHS**

How has the unemployment rate changed over the last 13 months?