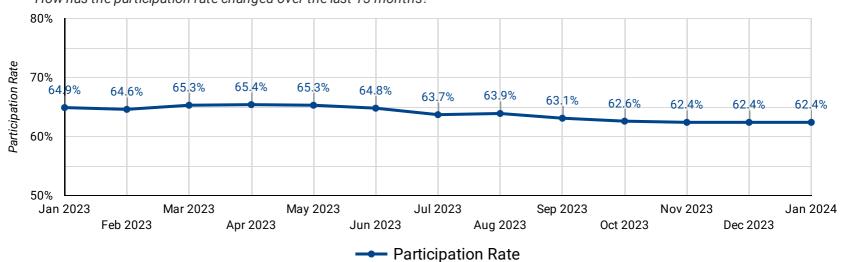

## **PARTICIPATION RATE: PAST 13 MONTHS**

How has the participation rate changed over the last 13 months?