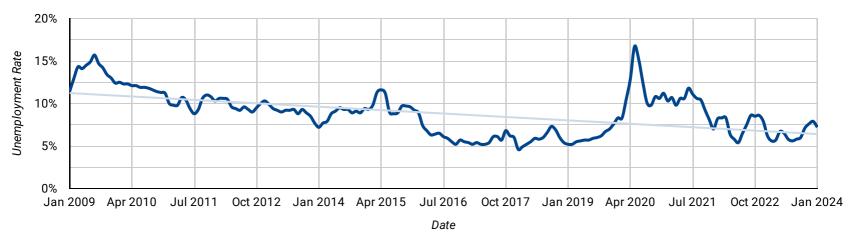

## **UNEMPLOYMENT RATE: PAST 15-YEARS BY MONTH**

How does the unemployment rate compare over the past 15 years?

Unemployment Rate

Released February 9, 2024 | Seasonally adjusted, standard margin of error