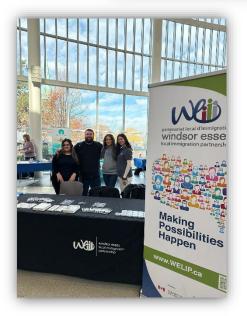

The WE LIP had the opportunity to speak to international students in-person and distribute informational cards featuring QR codes directing to the WE LIP Mental Health Resources for International Students webpage.

The WE LIP team plans to promote these services at various community events, continue collaboration with our partners and post on various social media platforms.

Visit the WE LIP Mental Health Resources for International Students webpage to explore an array of resources curated by WELIP to support the mental health and wellbeing of international students in Windsor Essex.