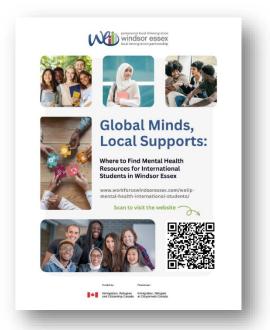

## WE LIP Success Story | November 2023

Mental Health Resources for International Students Initiative

The Windsor Essex Local Immigration Partnership launched an initiative to provide a collection a culturally competent mental health resources for international students. These resources are available throughout Windsor Essex and virtually Canada-wide.

The WE LIP had the opportunity to speak to international students in-person and distribute informational cards featuring QR codes directing to the WE LIP Mental Health Resources for International Students webpage.

https://www.workforcewindsoressex. com/welip-mental-healthinternational-students/

Immigration, Refugees Immigration, Réfugiés and Citizenship Canada et Citoyenneté Canada