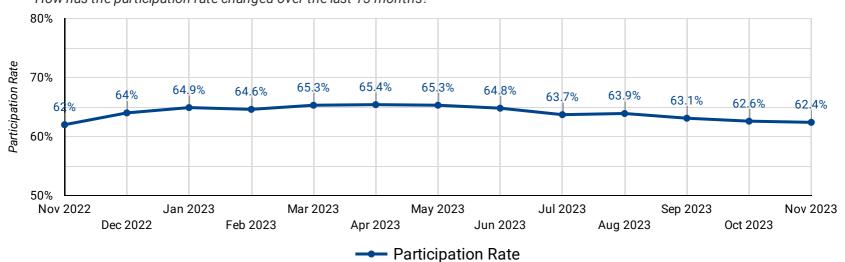

## **PARTICIPATION RATE: PAST 13 MONTHS**

How has the participation rate changed over the last 13 months?