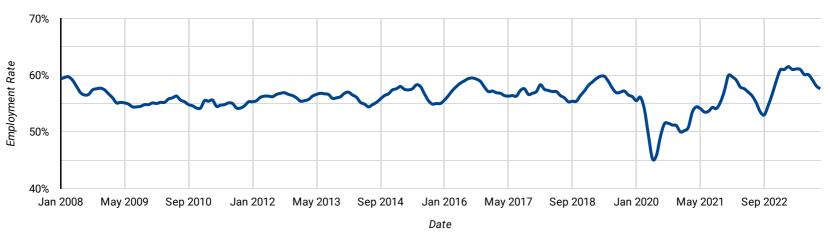

## **EMPLOYMENT RATE: PAST 15 YEARS BY MONTH**

How does the employment rate compare over the past 15 years?

Employment Rate

Released December 1, 2023 | Seasonally adjusted, standard margin of error