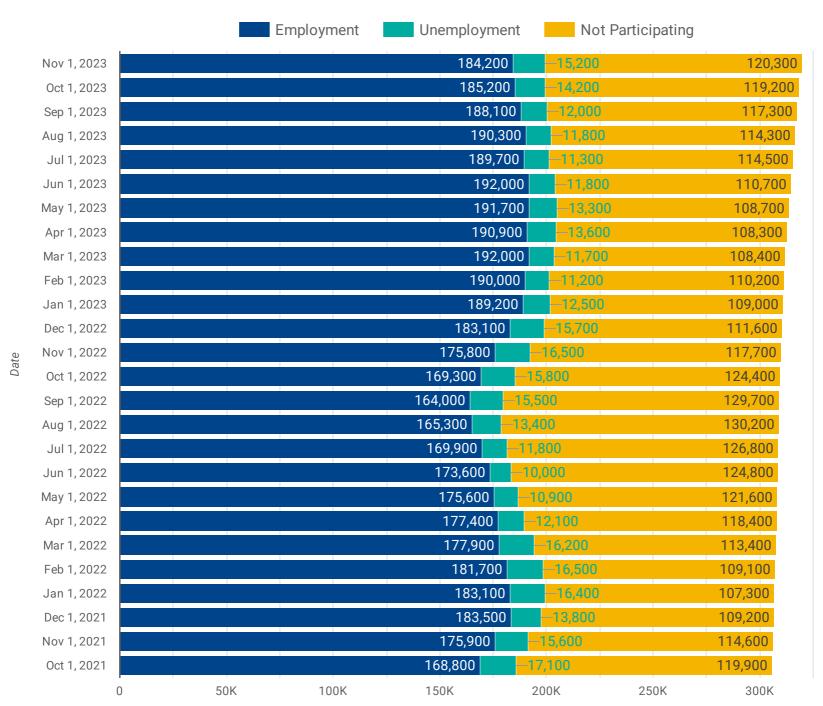

## THE AVAILABLE LABOUR FORCE: PAST 25 MONTHS

How has the available labour force changed over the past 25 months?