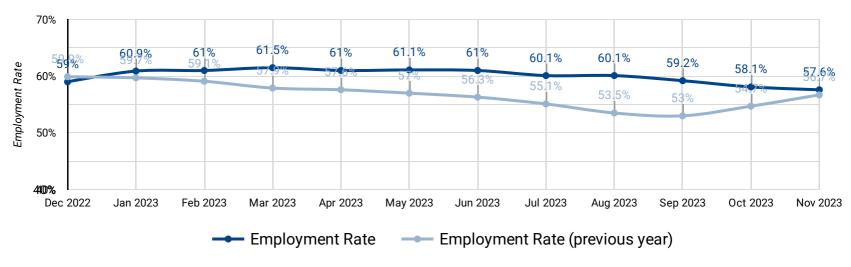

#### **EMPLOYMENT RATE: YEAR OVER YEAR BY MONTH**

How does the employment rate compare against last year's employment rate?