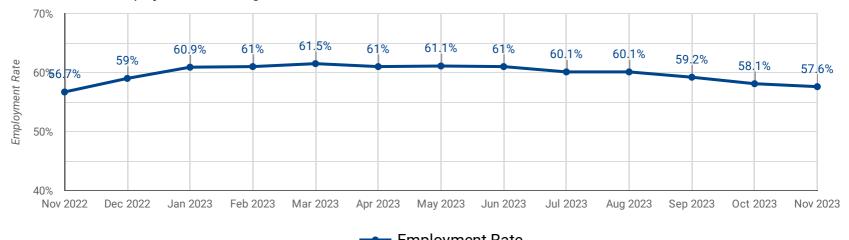

#### **EMPLOYMENT RATE: PAST 13 MONTHS**

How has the employment rate changed over the last 13 months?

Employment Rate