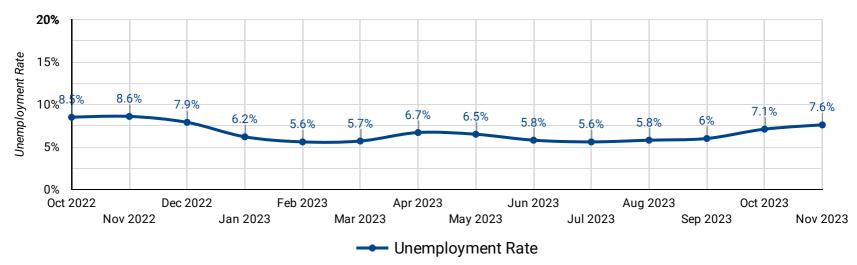

## **UNEMPLOYMENT RATE: PAST 13 MONTHS**

How has the unemployment rate changed over the last 13 months?