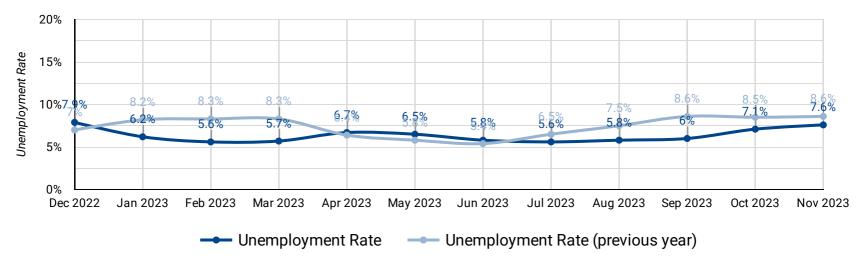

#### **UNEMPLOYMENT RATE: YEAR OVER YEAR BY MONTH**

How does the unemployment rate compare against last year's unemployment rate?