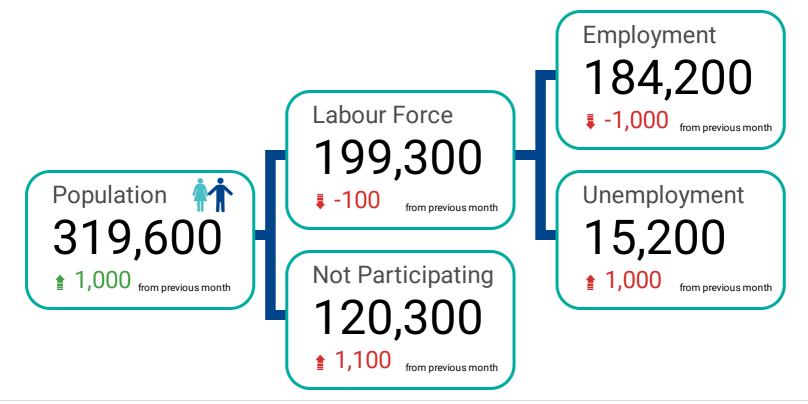

## LABOUR FORCE SURVEY RESULTS AT A GLANCE

How has population, labour force participation, employment, and unemployment changed from the previous month?