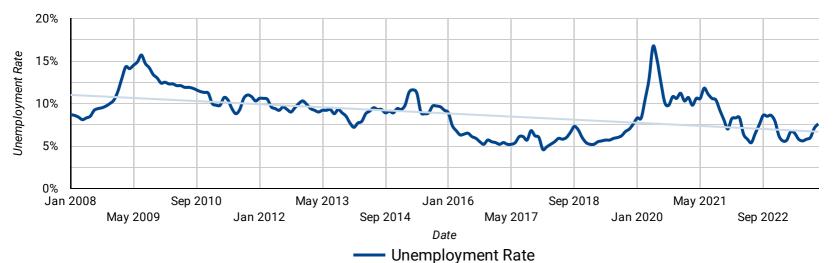

## **UNEMPLOYMENT RATE: PAST 15-YEARS BY MONTH**

How does the unemployment rate compare over the past 15 years?

Page 5 of 6

Released December 1, 2023 | Seasonally adjusted, standard margin of error