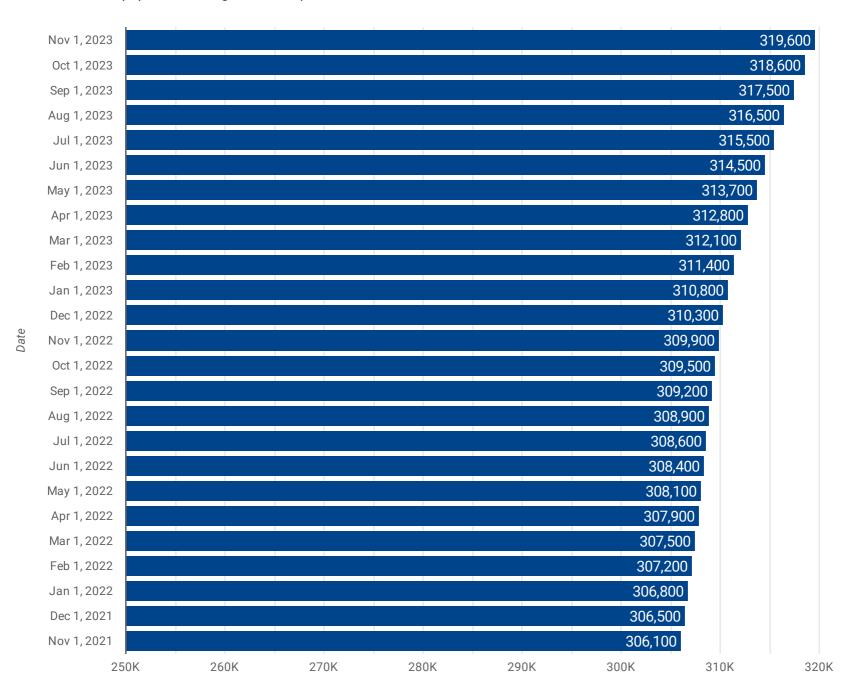

## **POPULATION ESTIMATES: PAST 25 MONTHS**

How has the population changed over the past 25 months?