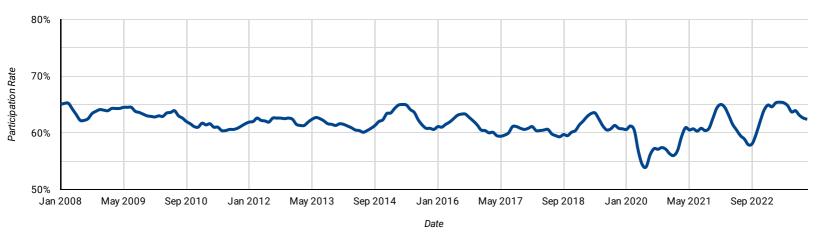

## PARTICIPATION RATE: PAST 15-YEARS BY MONTH

How does the participation rate compare over the past 15 years?

Participation Rate

Windsor Census Metropolitan Area

Page 6 of 6

Released December 1, 2023 | Seasonally adjusted, standard margin of error