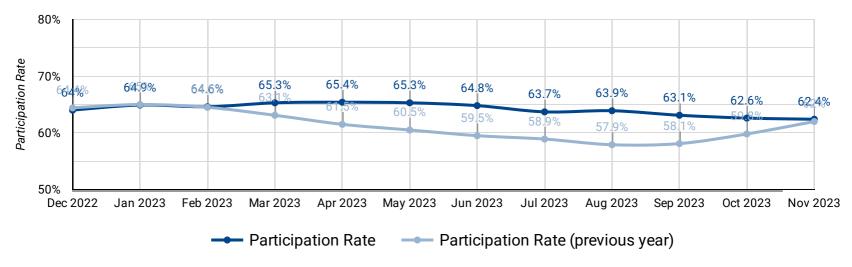

# PARTICIPATION RATE: YEAR OVER YEAR BY MONTH

How does the participation rate compare against last year's participation rate?