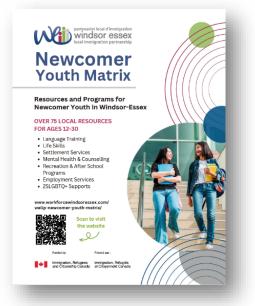

## Newcomer Youth Matrix, 2023

The Windsor Essex Local Immigration Partnership created a Newcomer Youth Matrix. The Matrix is a virtual collection of over 75 resources and supports available to youth aged 12-30.

- Language and Skill Training Programs
- Settlement Services
- Mental Health Services
- Youth Centre/Recreation Centre/After School Programs
- Youth Counselling Programs
- Employment and Training Services
- Academic Supports
- Other Supports

The Newcomer Youth Matrix will be launched in early November 2023, and will be made accessible on <u>https://www.workforcewindsoressex.co</u> <u>m/welip-newcomer-youth-matrix/</u>.

Funded by:

Financé par :