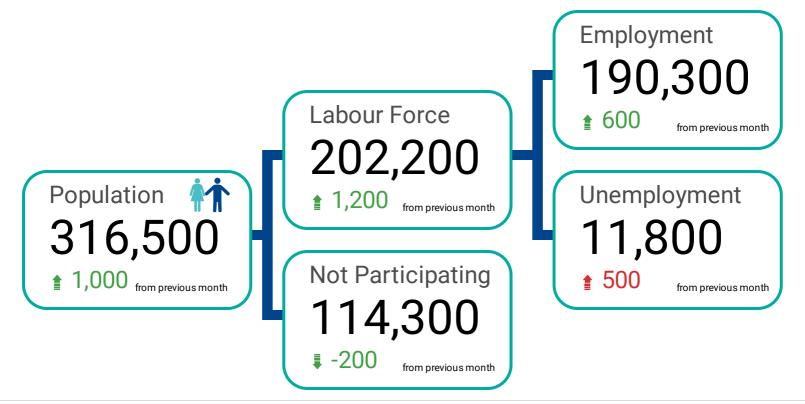

## LABOUR FORCE SURVEY RESULTS AT A GLANCE

How has population, labour force participation, employment, and unemployment changed from the previous month?