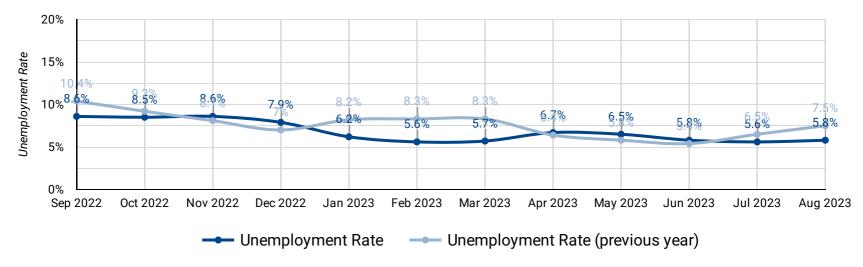

#### **UNEMPLOYMENT RATE: YEAR OVER YEAR BY MONTH**

How does the unemployment rate compare against last year's unemployment rate?