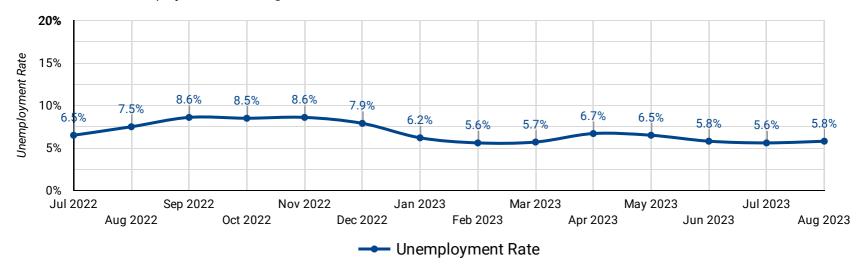

### **UNEMPLOYMENT RATE: PAST 13 MONTHS**

How has the unemployment rate changed over the last 13 months?