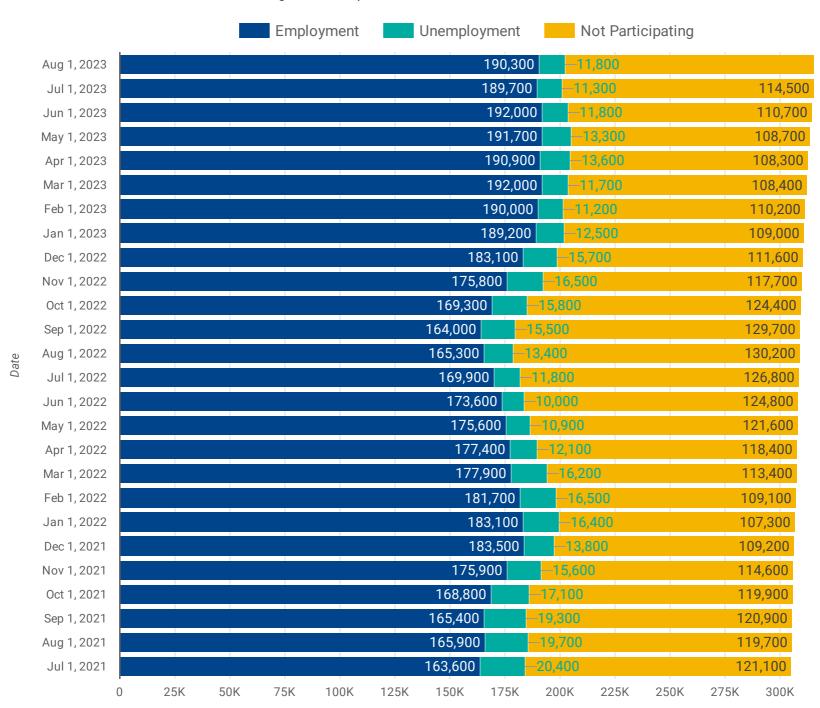

### **EMPLOYMENT RATE: PAST 13 MONTHS**

How has the employment rate changed over the last 13 months?

Employment Rate