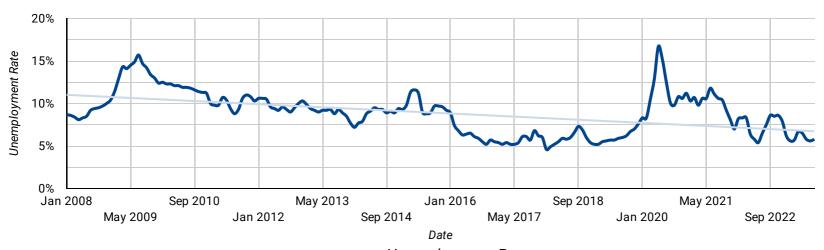

# **UNEMPLOYMENT RATE: PAST 15-YEARS BY MONTH**

How does the unemployment rate compare over the past 15 years?

Unemployment Rate

Released September 8, 2023 | Seasonally adjusted, standard margin of error