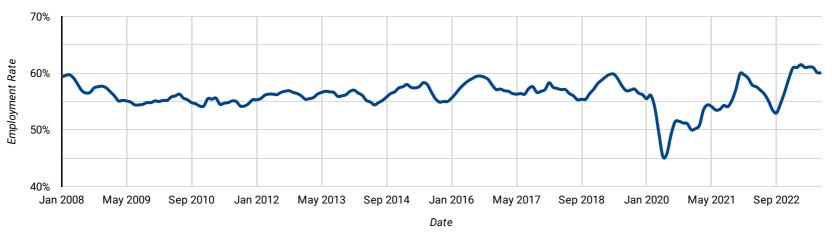

## **EMPLOYMENT RATE: PAST 15 YEARS BY MONTH**

How does the employment rate compare over the past 15 years?

Employment Rate

Released September 8, 2023 | Seasonally adjusted, standard margin of error