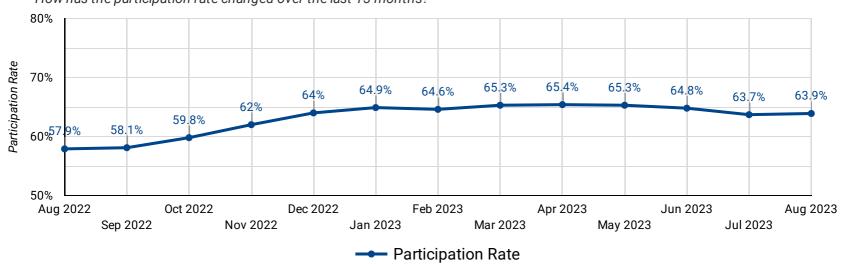

### **PARTICIPATION RATE: PAST 13 MONTHS**

How has the participation rate changed over the last 13 months?