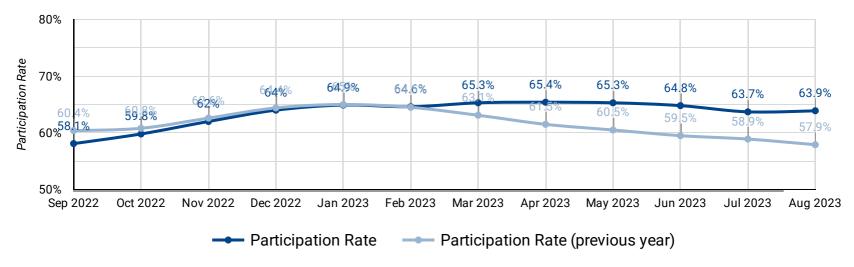

#### PARTICIPATION RATE: YEAR OVER YEAR BY MONTH

How does the participation rate compare against last year's participation rate?