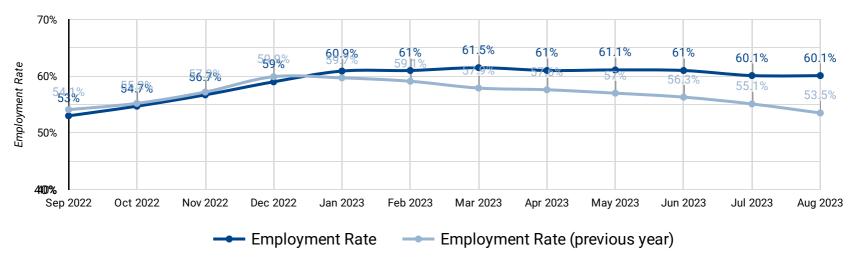

#### **EMPLOYMENT RATE: YEAR OVER YEAR BY MONTH**

How does the employment rate compare against last year's employment rate?