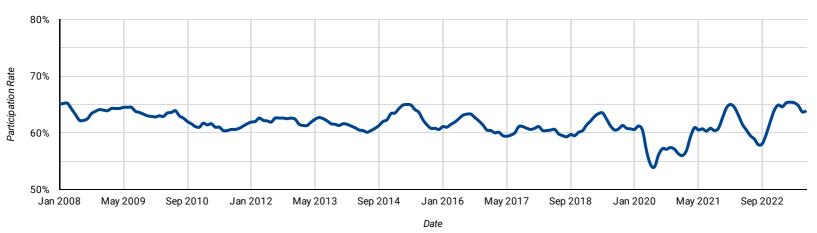

## PARTICIPATION RATE: PAST 15-YEARS BY MONTH

How does the participation rate compare over the past 15 years?

Participation Rate

Ontario

This project is funded in part by the Government of Canada and the Government of Chatario