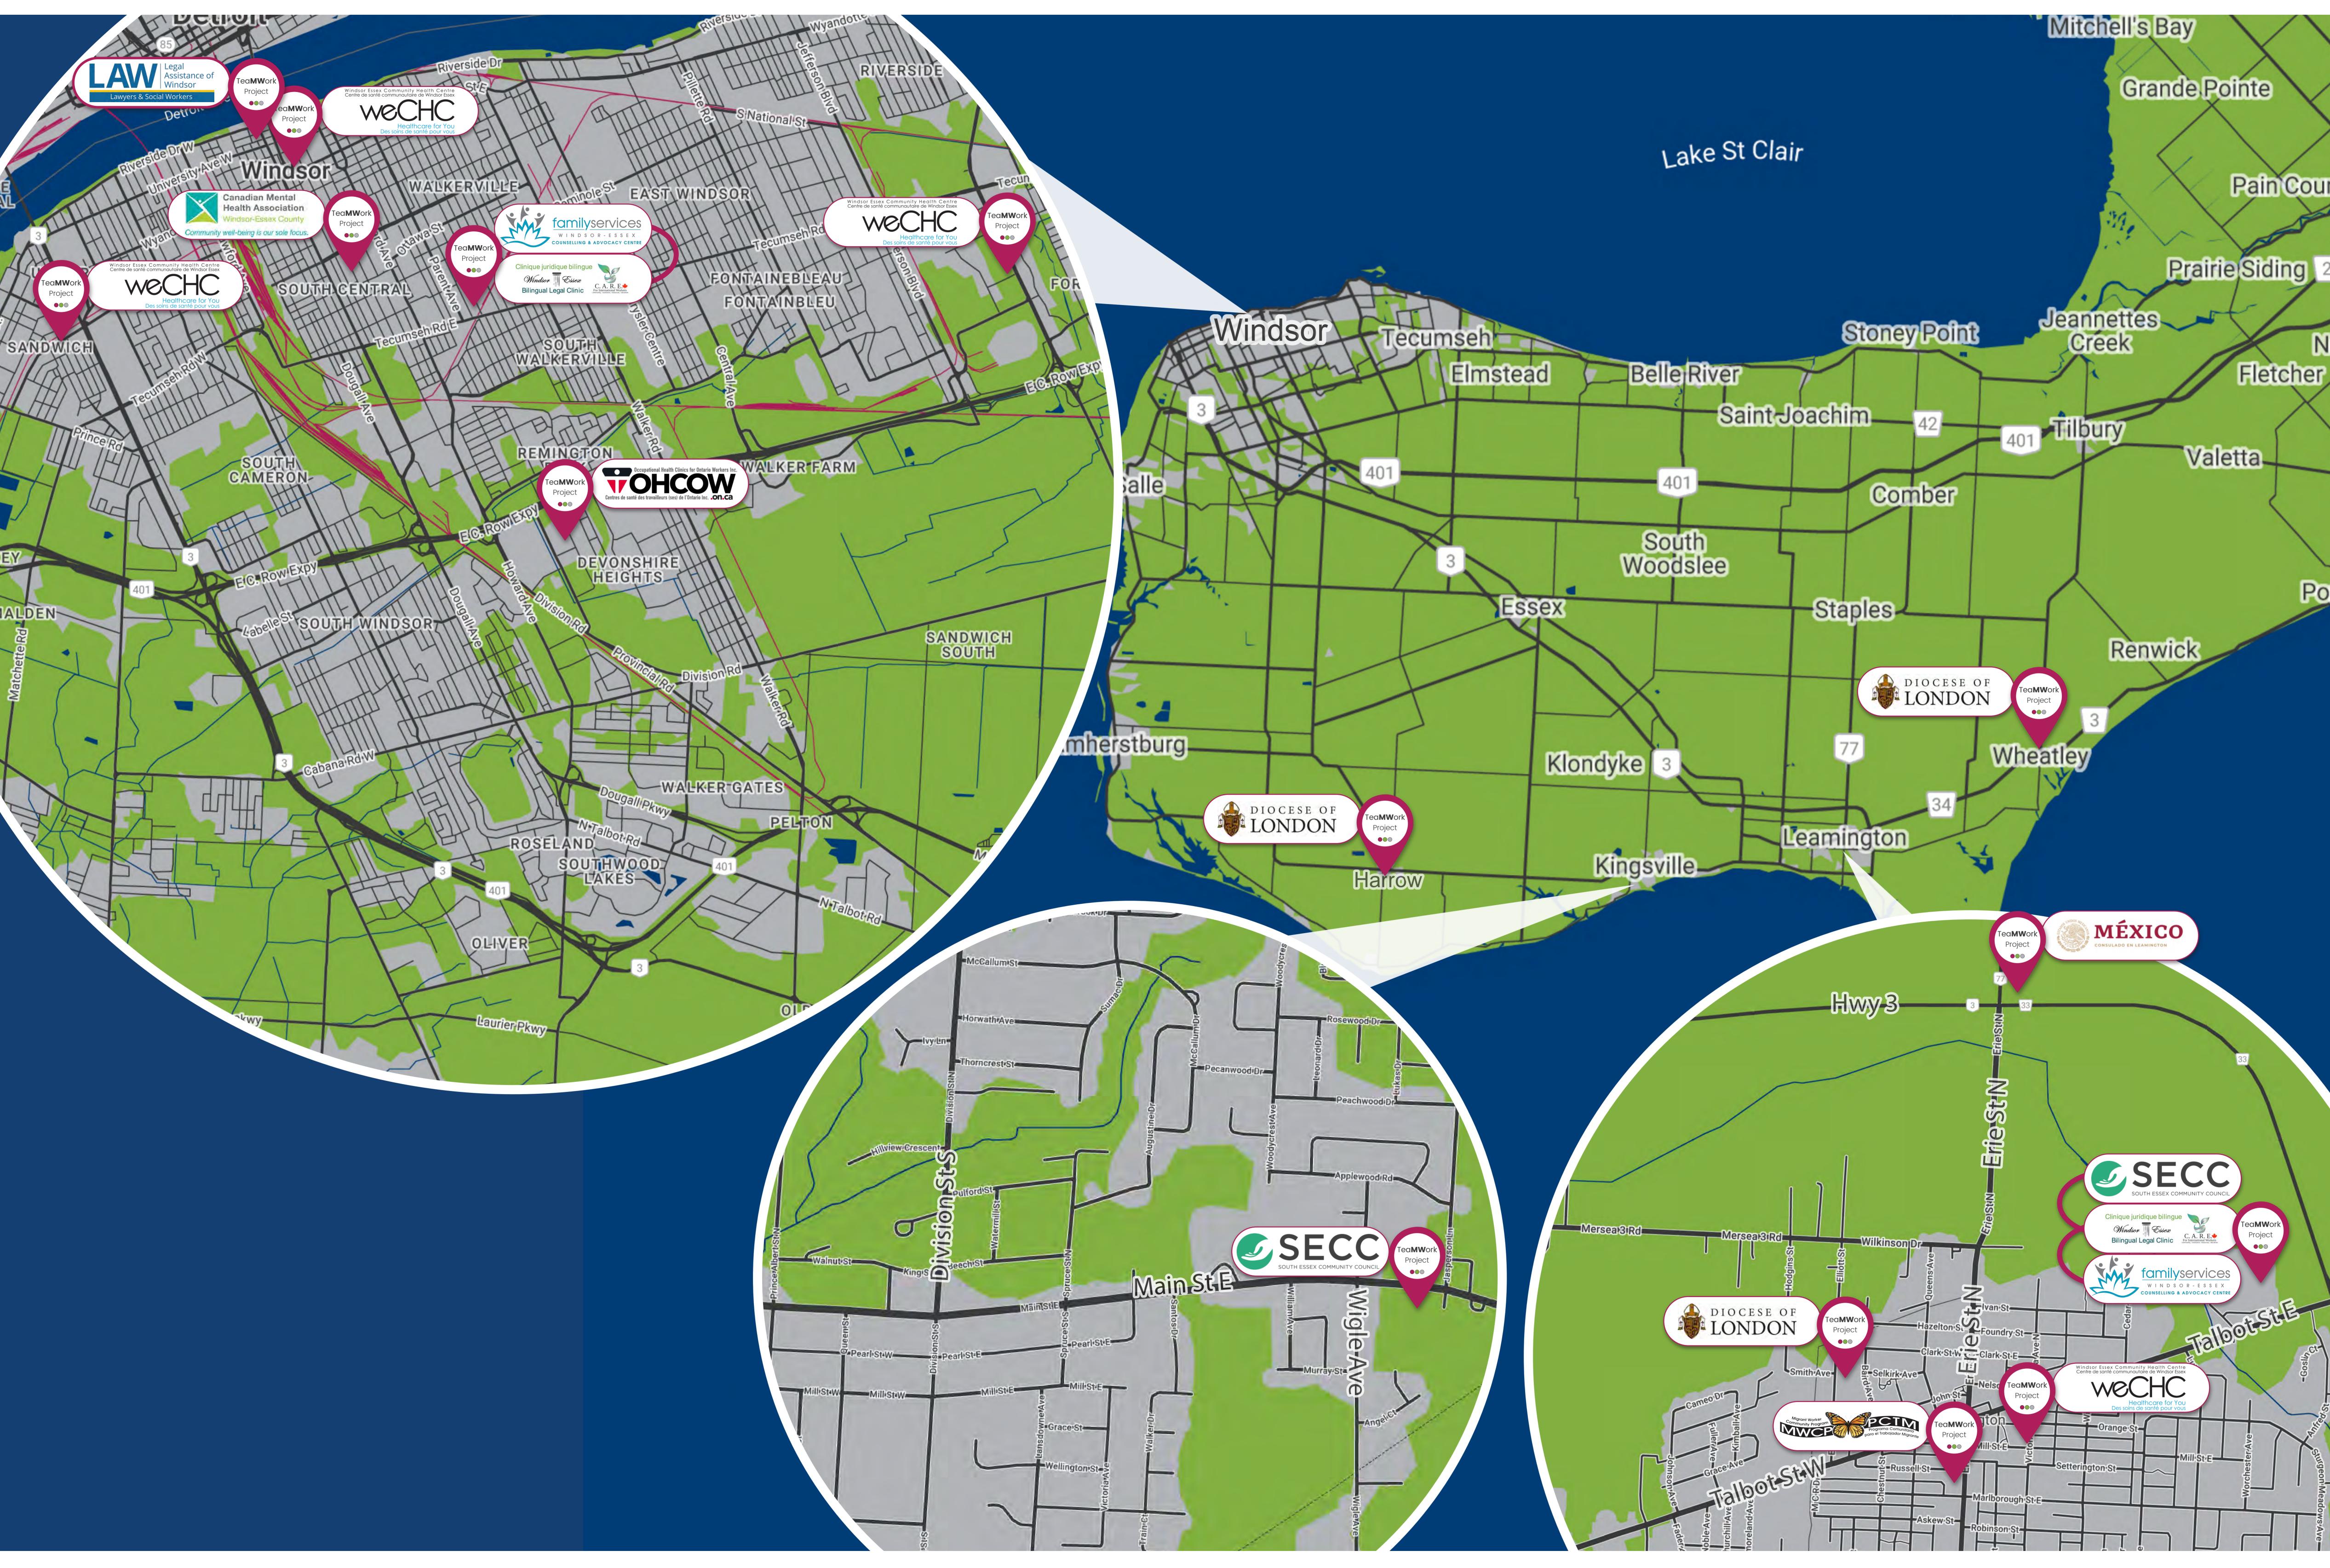

## Migrant Worker Support Services Map - Windsor-Essex

| TeaMWork<br>Partner<br>Organization                                                                                                                                                   | Contact Information                                                                                                                                                                                                                                                                                                                                               | Support<br>Services* | Emergency<br>Support | Health & Safety Guidance | Healthcare | Interpretation<br>& Translation | Language | Social & Recreational Events** | Legal Support | Mental Health<br>Support | Transportation | Orientation<br>Services |
|---------------------------------------------------------------------------------------------------------------------------------------------------------------------------------------|-------------------------------------------------------------------------------------------------------------------------------------------------------------------------------------------------------------------------------------------------------------------------------------------------------------------------------------------------------------------|----------------------|----------------------|--------------------------|------------|---------------------------------|----------|--------------------------------|---------------|--------------------------|----------------|-------------------------|
| Canadian Mental Health Association Windsor-Essex County  Community well-being is our sole focus.                                                                                      | 1400 Windsor Ave, Windsor, ON N8X 3L9 519-255-9940 (ext. 279)   519-255-9940 (ext. 310) cdavis@cmha-wecb.on.ca   Ilaramie@cmha-wecb.on.ca  www.windsoressex.cmha.ca                                                                                                                                                                                               |                      |                      |                          |            |                                 |          |                                |               |                          |                |                         |
| <b>Boréal</b>                                                                                                                                                                         | 161 King St W, Chatham, ON N7M 1E4 519-397-1677 jiohanka.perez@collegeboreal.ca  www.collegeboreal.ca                                                                                                                                                                                                                                                             |                      |                      |                          |            |                                 |          |                                |               |                          |                |                         |
| familyservices  WINDSOR-ESSEX  COUNSELLING & ADVOCACY CENTRE                                                                                                                          | 1770 Langlois Ave, Windsor, ON N8X 4M5 519-966-5010 info@fswe.ca  www.fswe.ca                                                                                                                                                                                                                                                                                     |                      |                      |                          |            |                                 |          |                                |               |                          |                |                         |
| LAWYERS & Social Workers                                                                                                                                                              | 443 Ouellette Ave 2nd Floor, Windsor, ON N9A 4J2 519-256-7831 robyn.hodge@law.clcj.ca www.legalassistanceofwindsor.com                                                                                                                                                                                                                                            |                      |                      |                          |            |                                 |          |                                |               |                          |                |                         |
| Migrant Worker Community Program Programa Comunitario Para el Trabajador Migrante                                                                                                     | 75 Erie St S, Leamington, ON N8H 3B2 519-992-1677 pinky@migrantworkercommunityprogram.com lucy@migrantworkercommunityprogram.com www.migrantworkercommunityprogram.com                                                                                                                                                                                            |                      |                      |                          |            |                                 |          |                                |               |                          |                |                         |
| Occupational Health Clinics for Ontario Workers Inc.  Centres de santé des travailleurs (ses) de l'Ontario Inc. •On.Ca                                                                | 3129 Marentette Ave., Unit 1, Windsor, ON N8X 4G1 1-877-817-0336 ehuesca@ohcow.on.ca  www.ohcow.on.ca/worker-perspective                                                                                                                                                                                                                                          |                      |                      |                          |            |                                 |          |                                |               |                          |                |                         |
| SECC<br>SOUTH ESSEX COMMUNITY COUNCIL                                                                                                                                                 | 215 Talbot St E, Leamington, ON N8H 3X5 313 Main St E, Unit 21, Kingsville, ON N9Y 1A7 519-999-9693 (Call, Text, WhatsApp) pmartinez@secc.on.ca  www.secc.on.ca                                                                                                                                                                                                   |                      |                      |                          |            |                                 |          |                                |               |                          |                |                         |
| Community Partner Organization                                                                                                                                                        | Contact Information                                                                                                                                                                                                                                                                                                                                               |                      |                      |                          |            |                                 |          |                                |               |                          |                |                         |
| Clinique juridique bilingue  Windsor Essex  Bilingual Legal Clinic  C.A. R. E. For International Workers  Community, Assistance, Resources, Education                                 | 1770 Langlois Ave., Windsor, ON N8X 4M5 215 Talbot St. E, Leamington, ON N8H 3X5 519-253-3526 Ext. 4033   WhatsApp: 226-935-7772 francy.munoz@weblc.clcj.ca  www.facebook.com/migrantworkers4   www.blc-cjb.com                                                                                                                                                   |                      |                      |                          |            |                                 |          |                                |               |                          |                |                         |
| MÉXICO<br>CONSULADO EN LEAMINGTON                                                                                                                                                     | 350 ON-77, Leamington, ON N8H 3V5 519-325-1460 atencionpublicolea@sre.gob.mx Teléfono de emergencias para mexicanos: +1-519-324 1481 consulmex.sre.gob.mx/leamington/index.php                                                                                                                                                                                    |                      |                      |                          |            |                                 |          |                                |               |                          |                |                         |
| DIOCESE OF<br>LONDON                                                                                                                                                                  | St. Michael's Parish, 29 Elliott St, Leamington, ON N8H 3M4<br>22 Middleton Line, Wheatley, ON N0P 2P0<br>121 Victoria St, Harrow, ON N0R 1G0<br>519-433-0658<br>acano@dol.ca<br><u>dol.ca/migrant-workers</u>                                                                                                                                                    |                      |                      |                          |            |                                 |          |                                |               |                          |                |                         |
| Windsor Essex Community Health Centre Centre de santé communautaire de Windsor Essex  Weller Healthcare for You Des soins de santé pour vous  Teal Work Partner Organizations are the | 3325 College Ave., Windsor, ON N9C 4E6 2885 Lauzon Parkway, Unit 107, Windsor, ON N8T 3H5 711 Pelissier Street, Windsor, ON N9A 4L4 33 Princess Ave., Unit 450, Learnington, ON N8H 5C5 519-997-2828 Istrathdee@wechc.org  www.wechc.org  ose recieiving funding under the Migrant Worker Support Programs of the Support and Services to Migrant Workers in Chat | ram through          | Employment           | and Social Dave          | Jonmont Co | nada (Taghala)                  | Ork)     |                                |               |                          |                |                         |

Community Partner Organizations are those offering support and services to Migrant Workers in Chatham-Kent, Sarnia-Lambton, and Windsor-Essex, but are not affiliated with/recieiving funding under the Migrant Worker Support Program (TeaMWork).

Contact Information was sourced in June 2023 with all listed organizations confirming the information on June 28th, 2023.

\*Support Services includes (but is not limited to) support with the following: Employment Insurance, Canada Pension Plan, Employment Rights, Information Sessions and Workshops, Insurance, and Ontario Health Insurance Plan (OHIP) support.