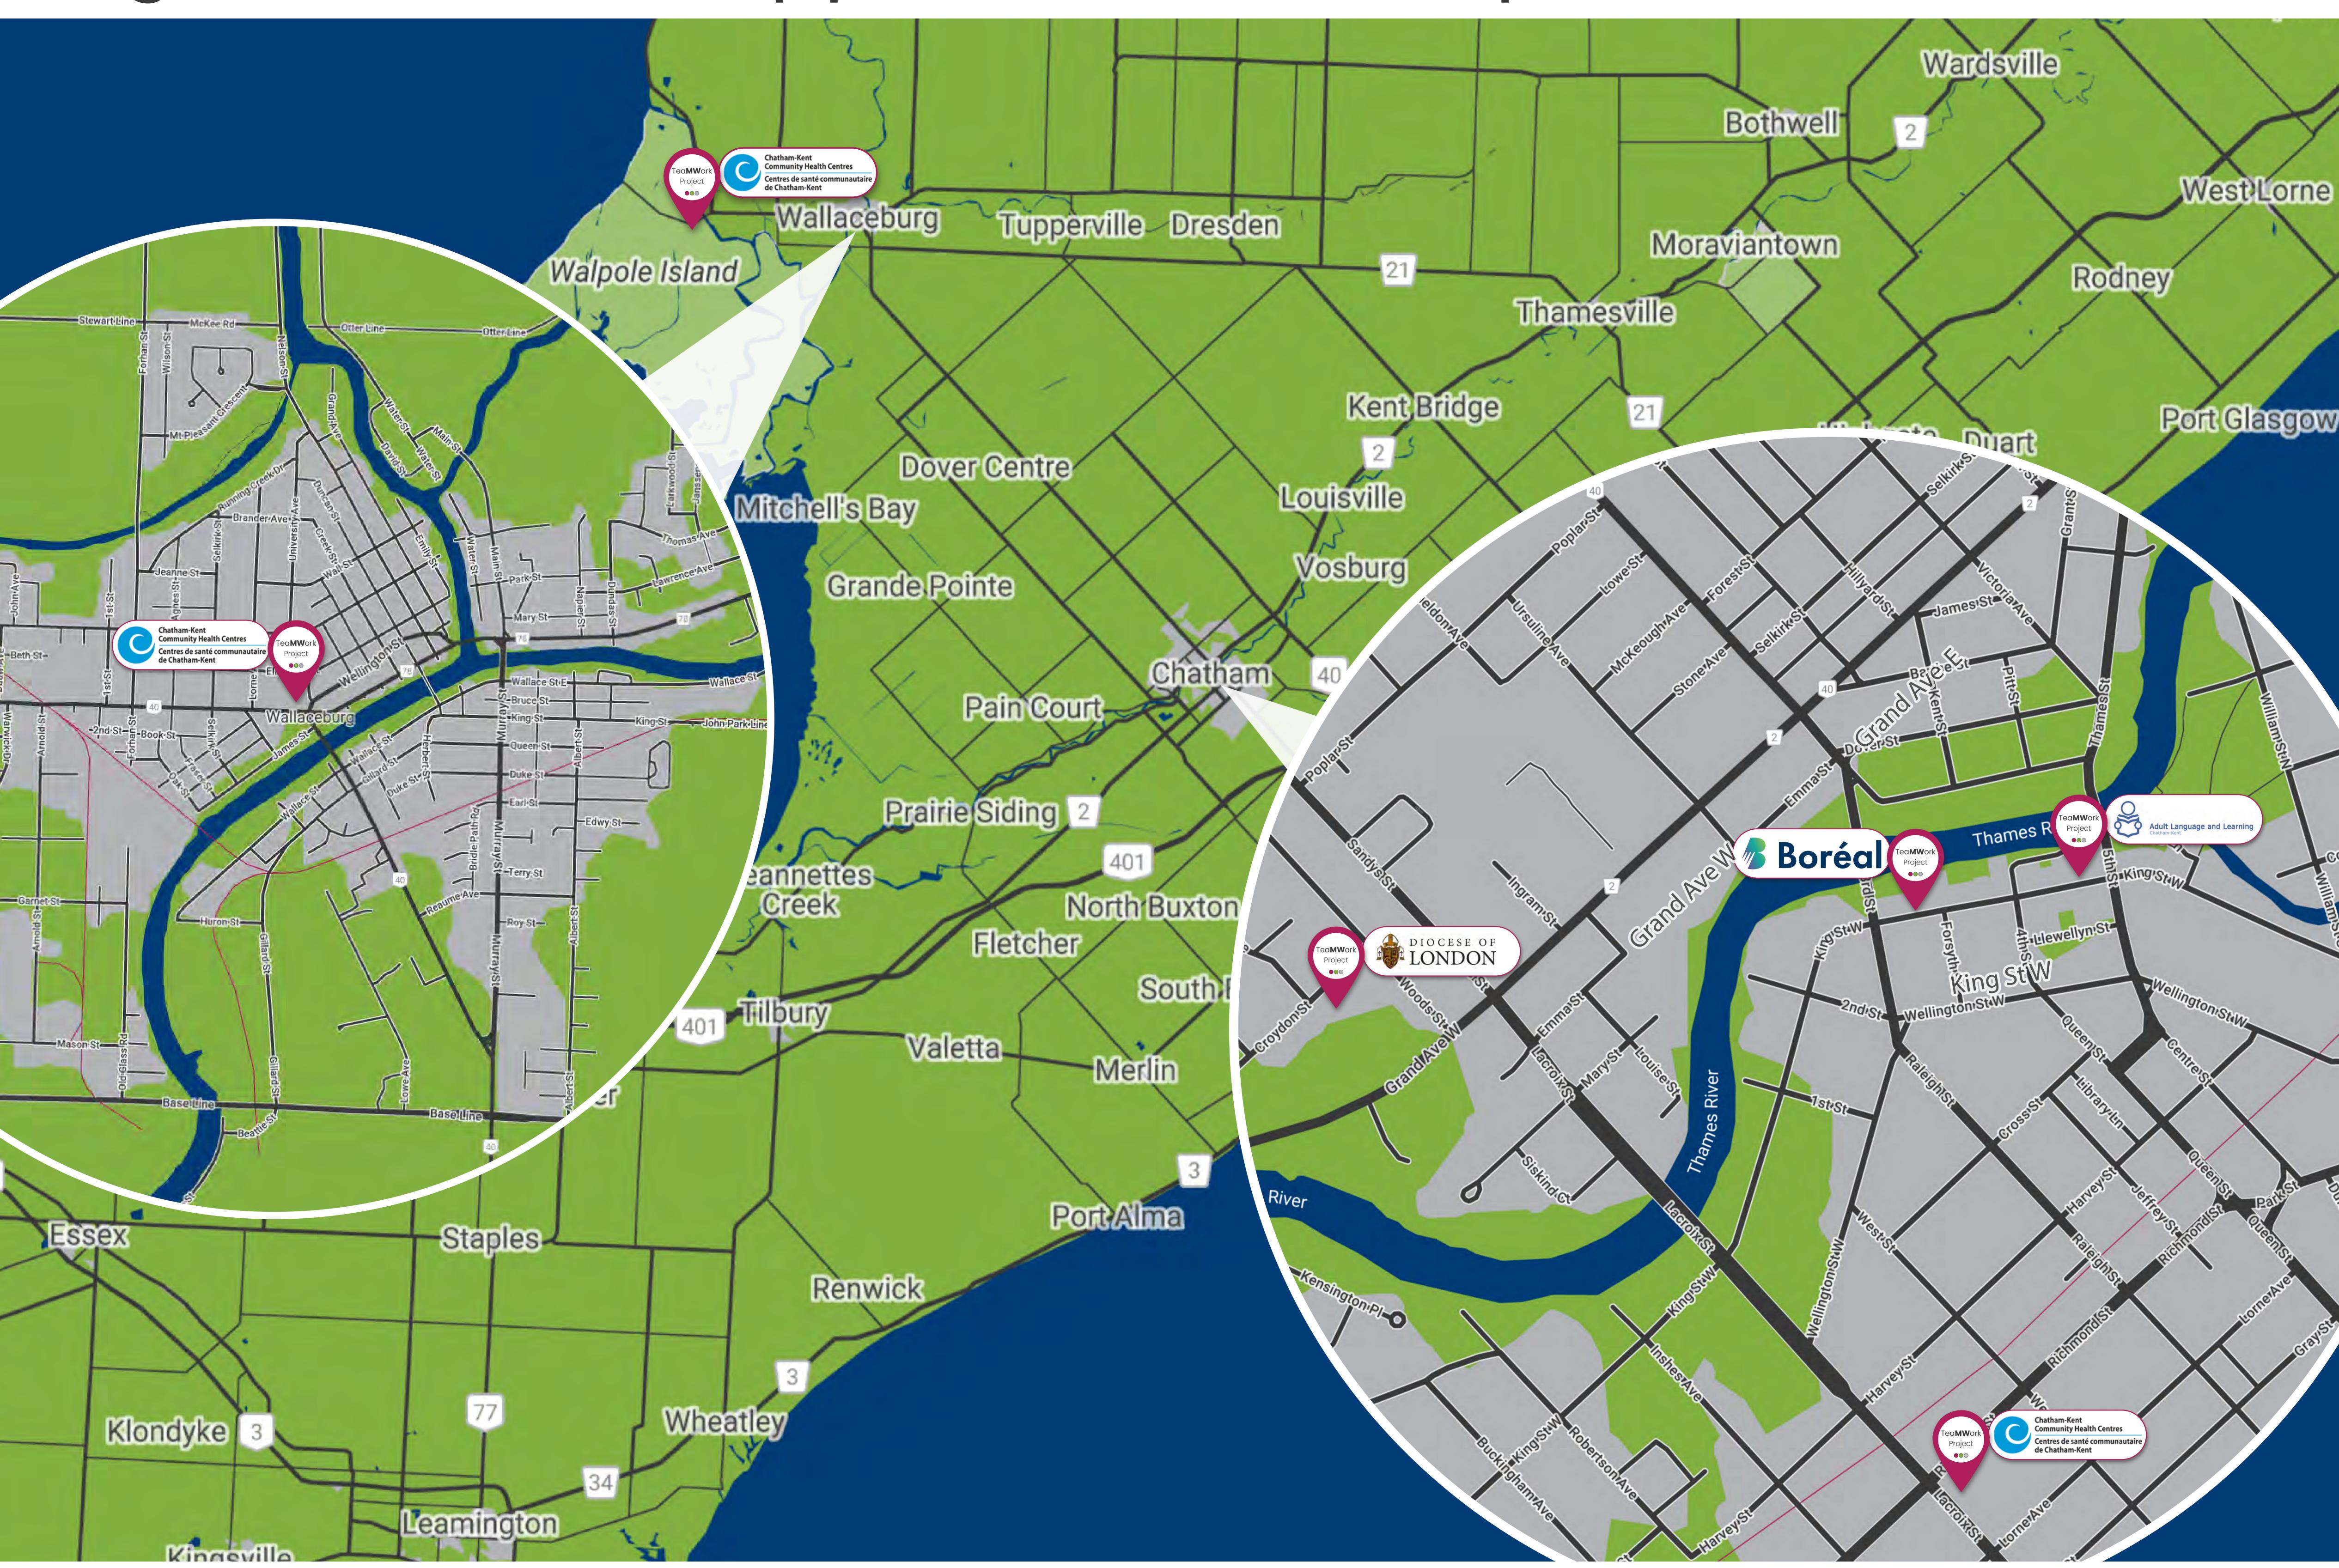

## Migrant Worker Support Services Map - Chatham-Kent

| TeaMWork<br>Partner<br>Organization                                                                                     | Contact Information                                                                                                                                                                      | Support<br>Services* | Emergency Support | Health & Safety Guidance | Healthcare | & Translation | Language | Social & Recreational Events** | Legal Support | Mental Health<br>Support | Transportation | Orientation<br>Services |
|-------------------------------------------------------------------------------------------------------------------------|------------------------------------------------------------------------------------------------------------------------------------------------------------------------------------------|----------------------|-------------------|--------------------------|------------|---------------|----------|--------------------------------|---------------|--------------------------|----------------|-------------------------|
| Adult Language and Learning Chatham-Kent                                                                                | 240 King St W, Chatham, ON N7M 1E7                                                                                                                                                       |                      |                   |                          |            |               |          |                                |               |                          |                |                         |
|                                                                                                                         | 519-354-7424<br>magdiel@adultlanguageandlearning.ca<br><u>www.adultlanguageandlearning.ca</u>                                                                                            |                      |                   |                          |            |               |          |                                |               |                          |                |                         |
| Chatham-Kent Community Health Centres Centres de santé communautaire de Chatham-Kent                                    | 150 Richmond St., Chatham, ON N7M 1N9 808 Dufferin Ave., Wallaceburg, ON N8A 2V4 785 Tecumseh Rd., Walpole Island, ON N8A 4K9 519.397.5455 (ext. 1) registration@ckchc.ca  www.ckchc.ca  |                      |                   |                          |            |               |          |                                |               |                          |                |                         |
| Canadian Mental Health Association Windsor-Essex County Community well-being is our sole focus.                         | 1400 Windsor Ave, Windsor, ON N8X 3L9                                                                                                                                                    |                      |                   |                          |            |               |          |                                |               |                          |                |                         |
|                                                                                                                         | 519-255-9940 (ext. 279)   519-255-9940 (ext. 310) cdavis@cmha-wecb.on.ca   llaramie@cmha-wecb.on.ca   www.windsoressex.cmha.ca                                                           |                      |                   |                          |            |               |          |                                |               |                          |                |                         |
|                                                                                                                         | 161 King St W, Chatham, ON N7M 1E4                                                                                                                                                       |                      |                   |                          |            |               |          |                                |               |                          |                |                         |
| Boréal                                                                                                                  |                                                                                                                                                                                          |                      |                   |                          |            |               |          |                                |               |                          |                |                         |
| LAWYERS & Social Workers                                                                                                |                                                                                                                                                                                          |                      |                   |                          |            |               |          |                                |               |                          |                |                         |
| Migrant Worker Community Program Programa Comunitario Para el Trabajador Migrante                                       | 75 Erie St S, Leamington, ON N8H 3B2  519-992-1677 pinky@migrantworkercommunityprogram.com lucy@migrantworkercommunityprogram.com  www.migrantworkercommunityprogram.com                 |                      |                   |                          |            |               |          |                                |               |                          |                |                         |
| Occupational Health Clinics for Ontario Workers Inc.  Centres de santé des travailleurs (ses) de l'Ontario Inc. •On.•Ca | 3129 Marentette Ave., Unit 1, Windsor, ON N8X 4G1 1-877-817-0336 ehuesca@ohcow.on.ca www.ohcow.on.ca/worker-perspective                                                                  |                      |                   |                          |            |               |          |                                |               |                          |                |                         |
| SECC<br>SOUTH ESSEX COMMUNITY COUNCIL                                                                                   | 215 Talbot St E, Leamington, ON N8H 3X5<br>313 Main St E, Unit 21, Kingsville, ON N9Y 1A7                                                                                                |                      |                   |                          |            |               |          |                                |               |                          |                |                         |
|                                                                                                                         | pmartinez@secc.on.ca                                                                                                                                                                     |                      |                   |                          |            |               |          |                                |               |                          |                |                         |
| Community Partner Organization                                                                                          | Contact Information                                                                                                                                                                      |                      |                   |                          |            |               |          |                                |               |                          |                |                         |
| MÉXICO  CONSULADO EN LEAMINGTON                                                                                         | 350 ON-77, Leamington, ON N8H 3V5  519-325-1460 atencionpublicolea@sre.gob.mx Teléfono de emergencias para mexicanos: +1-519-324 1481                                                    |                      |                   |                          |            |               |          |                                |               |                          |                |                         |
| DIOCESE OF LONDON                                                                                                       | st. Michael's Parish, 29 Elliott St, Leamington, ON N8H 3M4 22 Middleton Line, Wheatley, ON N0P 2P0 121 Victoria St, Harrow, ON N0R 1G0 519-433-0658 acano@dol.ca dol.ca/migrant-workers |                      |                   |                          |            |               |          |                                |               |                          |                |                         |