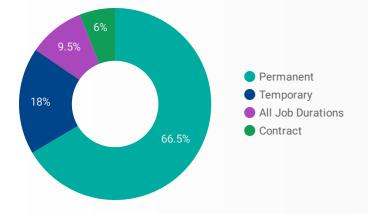

|
| 20. | LaSalle      | 41    | 220         |
| 21. | New York     | 116   | 137         |
|     |              |       |             |



**NOTE:** The website data by location is data collected by Google Analytics and cannot be filtered using the age range, gender or tool filters at the top of the page.





### INTERACTIONS BY AGE GROUP



### INTERACTIONS BY GENDER



**Source:** Job search data is collected from user interactions with the job finding tools on the www.workfocewindsoressex.com website.





# **JOB SEARCH REPORT - JAN 2021**

Page 2 of 2 | What kind of jobs are people looking for?

**FILTER** 

**AGE GROUP** 

**GENDER** 

**TOOL** 

### **INTEREST BY SKILL TYPE**



# **INTEREST BY SKILL LEVEL**



### **INTEREST BY JOB TYPE**



### INTEREST BY JOB DURATION



#### **TOP EMPLOYERS & AGENCIES**

| EMPLOYER                                   | POSTINGS * |
|--------------------------------------------|------------|
| UPS Canada                                 | 430        |
| Unemployed Help Centre of Windsor Inc. (UH | 398        |
| PROSTAFF Employment Solutions              | 376        |
| CareerJet                                  | 357        |
| Kijiji Jobs                                | 344        |
| Personnel by Elsie                         | 292        |
| Loblaw Companies Limited                   | 283        |
| City of Windsor Employment and Training S  | 246        |
| Windsor, Corporation of the City of        | 215        |
| Aerotek                                    | 180        |
| Mastronardi Produce Limited