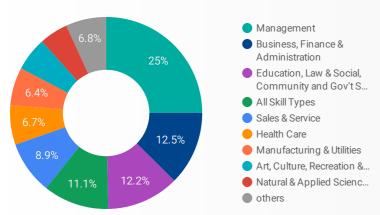

| 319         |
| 18. | Mississauga  | 48    | 306         |
| 19. | Chatham-Kent | 40    | 231         |
| 20. | LaSalle      | 41    | 220         |
| 21. | New York     | 116   | 137         |
|     |              |       |             |



**NOTE:** The website data by location is data collected by Google Analytics and cannot be filtered using the age range, gender or tool filters at the top of the page.





### INTERACTIONS BY AGE GROUP



### INTERACTIONS BY GENDER



**Source:** Job search data is collected from user interactions with the job finding tools on the www.workfocewindsoressex.com website.





# **JOB SEARCH REPORT - JAN 2021**

Page 2 of 2 | What kind of jobs are people looking for?

**FILTER** 

**AGE GROUP** 

**GENDER** 

**TOOL** 

### **INTEREST BY SKILL TYPE**



# **INTEREST BY SKILL LEVEL**



### **INTEREST BY JOB TYPE**



### INTEREST BY JOB DURATION



#### **TOP EMPLOYERS & AGENCIES**

| EMPLOYER                                   | POSTINGS * |
|--------------------------------------------|------------|
| UPS Canada                                 | 430        |
| Unemployed Help Centre of Windsor Inc. (UH | 398        |
| PROSTAFF Employment Solutions              | 376        |
| CareerJet                                  | 357        |
| Kijiji Jobs                                | 344        |
| Personnel by Elsie                         | 292        |
| Loblaw Companies Limited                   | 283        |
| City of Windsor Employment and Training S  | 246        |
| Windsor, Corporation of the City of        | 215        |
| Aero