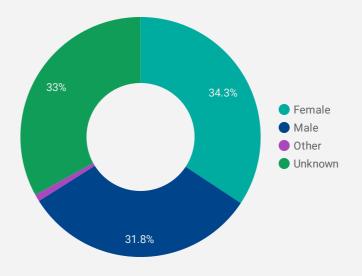

### INTERACTIONS BY GENDER

**Source:** Job search data is collected from user interactions with the job finding tools on the www.workfocewindsoressex.com website.