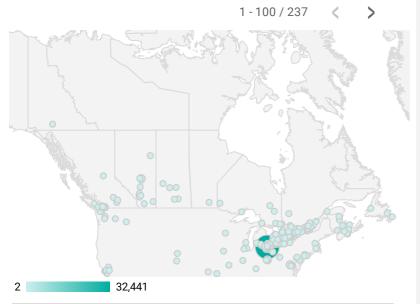

### **ALL WEBSITE TRAFFIC BY LOCATION**

|     | City         | Users | Pageviews • |
|-----|--------------|-------|-------------|
| 1.  | Windsor      | 2,417 | 17,494      |
| 2.  | Toronto      | 599   | 4,744       |
| 3.  | Leamington   | 165   | 1,351       |
| 4.  | Lakeshore    | 199   | 1,094       |
| 5.  | Kingsville   | 125   | 1,072       |
| 6.  | Amherstburg  | 89    | 797         |
| 7.  | Ashburn      | 774   | 774         |
| 8.  | Hamilton     | 127   | 742         |
| 9.  | Oakville     | 109   | 559         |
| 10. | Brampton     | 109   | 499         |
| 11. | Essex        | 31    | 460         |
| 12. | Tecumseh     | 98    | 431         |
| 13. | North Bay    | 24    | 398         |
| 14. | (not set)    | 265   | 386         |
| 15. | Newmarket    | 36    | 373         |
| 16. | Ottawa       | 75    | 365         |
| 17. | Whitby       | 43    | 319         |
| 18. | Mississauga  | 48    | 306         |
| 19. | Chatham-Kent | 40    | 231         |
| 20. | LaSalle      | 41    | 220         |
| 21. | New York     | 116   | 137         |
|     |              |       |             |

**NOTE:** The website data by location is data collected by Google Analytics and cannot be filtered using the age range, gender or tool filters at the top of the page.