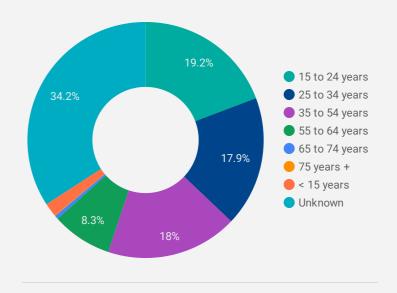

|
| 10. | Brampton     | 109   | 499         |
| 11. | Essex        | 31    | 460         |
| 12. | Tecumseh     | 98    | 431         |
| 13. | North Bay    | 24    | 398         |
| 14. | (not set)    | 265   | 386         |
| 15. | Newmarket    | 36    | 373         |
| 16. | Ottawa       | 75    | 365         |
| 17. | Whitby       | 43    | 319         |
| 18. | Mississauga  | 48    | 306         |
| 19. | Chatham-Kent | 40    | 231         |
| 20. | LaSalle      | 41    | 220         |
| 21. | New York     | 116   | 137         |
|     |              |       |             |



**NOTE:** The website data by location is data collected by Google Analytics and cannot be filtered using the age range, gender or tool filters at the top of the page.





### INTERACTIONS BY AGE GROUP



### INTERACTIONS BY GENDER



**Source:** Job search data is collected from user interactions with the job finding tools on the www.workfocewindsoressex.com website.





# **JOB SEARCH REPORT - JAN 2021**

Page 2 of 2 | What kind of jobs are people looking for?

**FILTER** 

**AGE GROUP** 

**GENDER** 

**TOOL** 

### **INTEREST BY SKILL TYPE**



# **INTEREST BY SKILL LEVEL**



### **INTEREST BY JOB TYPE**



### INTEREST BY JOB DURATION



#### **TOP EMPLOYERS & AGENCIES**

| EMPLOYER                                   | POSTINGS * |
|--------------------------------------------|------------|
| UPS Canada                                 | 430        |
| Unemployed Help Centre of Windsor Inc. (UH | 398        |
| PROSTAFF Employment Solutions              | 376        |
| CareerJet