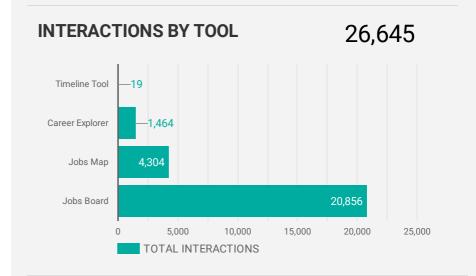

**FILTER** 

Users **6,759** 

Page 1 of 2 | Who are the people looking for work?

AGE GROUP - GENDER - TOOL -