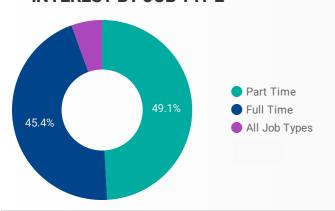

9. | Chatham-Kent | 40    | 231         |
| 20. | LaSalle      | 41    | 220         |
| 21. | New York     | 116   | 137         |
|     |              |       |             |



**NOTE:** The website data by location is data collected by Google Analytics and cannot be filtered using the age range, gender or tool filters at the top of the page.





### INTERACTIONS BY AGE GROUP



### INTERACTIONS BY GENDER



**Source:** Job search data is collected from user interactions with the job finding tools on the www.workfocewindsoressex.com website.





# **JOB SEARCH REPORT - JAN 2021**

Page 2 of 2 | What kind of jobs are people looking for?

**FILTER** 

**AGE GROUP** 

**GENDER** 

**TOOL** 

### **INTEREST BY SKILL TYPE**



# **INTEREST BY SKILL LEVEL**



### **INTEREST BY JOB TYPE**



### INTEREST BY JOB DURATION



#### **TOP EMPLOYERS & AGENCIES**

| EMPLOYER                                   | POSTINGS * |
|--------------------------------------------|------------|
| UPS Canada                                 | 430        |
| Unemployed Help Centre of Windsor Inc. (UH | 398        |
| PROSTAFF Employment Solutions              | 376        |
| CareerJet                                  | 357        |
| Kijiji Jobs                                | 344        |
| Personnel by Elsie                         | 292        |
| Loblaw Companies Limited                   | 283        |
| City of Windsor Employment and Training S  | 246        |
| Windsor, Corporation of the City of        | 215        |
| Aerotek                                    | 180        |
| Mastronar