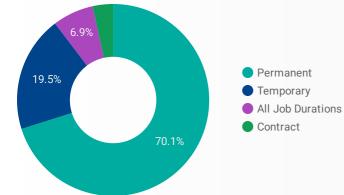

| 119        |  |
| 38.2%                 | <ul> <li>Labouring and Elemental<br/>Occupations</li> </ul>                             | Municipality of Learnington                    | 119        |  |
|                       | <ul> <li>Technical,</li> <li>Paraprofessional and</li> </ul>                            | Walmart                                        | 107        |  |
| 21.9%                 | Skilled Occupations <ul> <li>Intermediate</li> </ul>                                    | Windsor Regional Hospital                      | 103        |  |
|                       | Occupations<br>All Skill Levels                                                         | St. Clair College of Applied Arts & Technology | 101        |  |



22.8%

### **INTEREST BY JOB DURATION**



### **TOP OCCUPATIONS**

Windsor Women Working with Immigrant W...

| 4-DIGIT NOC CODE                               | POSTINGS • |
|------------------------------------------------|------------|
| Administrative assistants                      | 647        |
| Retail salespersons                            | 440        |
| Other customer and information services rep    | 436        |
| Material handlers                              | 385        |
| Store shelf stockers, clerks and order fillers | 364        |
| Home support workers, housekeepers and rel     | 338        |
| Transport truck drivers                        | 266        |
| Light duty cleaners                            | 240        |
| Delivery and courier service drivers           | 239        |
| Other labourers in proce