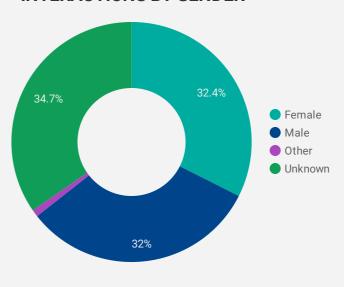

15,000

|              |             |                      | Who are the peop |                 |               |                 |                                  |
|--------------|-------------|----------------------|------------------|-----------------|---------------|-----------------|----------------------------------|
| FILTER AGE O |             | AGE GROUP            | - GENDER -       |                 | <u> </u>      | TOOL            |                                  |
| \LL          | WEBSITE -   | <b>TRAFFIC BY LO</b> | CATION           | JOB-SEEKEI      |               |                 | :                                |
|              | City        | Users                | Pageviews 🔹      | REFERRALS       | 6,931         | 1,00            | 5 3                              |
| 1.           | Windsor     | 1,657                | 11,649           | INTEDAOTI       |               | N               |                                  |
| 2.           | Toronto     | 394                  | 3,120            | INTERACTI       | ONS BY TOO    | JL              | 16,4                             |
| 8.           | Leamington  | 137                  | 1,227            | Timeline Tool   | -56           |                 |                                  |
|              | Lakeshore   | 117                  | 758              |                 |               |                 |                                  |
| 5.           | Kingsville  | 69                   | 613              | Career Explorer | —1,097        |                 |                                  |
| 5.           | Hamilton    | 72                   | 450              | Jobs Map        | 2,294         |                 |                                  |
| 7.           | Ashburn     | 373                  | 376              | Jobs Board      |               |                 | 13,023                           |
| 8.           | Brampton    | 132                  | 369              |                 | 2,500 5,00    | 0 7,500 10,     | ,000 12,500                      |
| ).           | Essex       | 28                   | 340              |                 | TOTAL INTERAC |                 | 12,500                           |
| 0.           | Oakville    | 50                   | 308              |                 |               |                 |                                  |
| 1.           | Ottawa      | 52                   | 302              | INTERACT        | FIONS BY AG   | <b>SE GROUP</b> |                                  |
| 12.          | Tecumseh    | 55                   | 297              |                 |               |                 |                                  |
| 13.          | Mississauga | 33                   | 269              |                 | 18%           |                 |                                  |
| 14.          | Amherstburg | 51                   | 269              |                 |               |                 | 15 to 24 years                   |
| 15.          | (not set)   | 148                  | 259              | - 34%           |               |                 | 25 to 34 years<br>35 to 54 years |
| 16.          | Chatham-Ker | it 39                | 226              |                 |               |                 | 55 to 64 years<br>65 to 74 years |
| 17.          | Whitby      | 22                   | 208              |                 |               | •               | 75 years +                       |
| 8.           | Kitchener   | 35                   | 200              |                 |               |                 | < 15 years<br>Unknown            |
| 9.           | London      | 51                   | 197              | 7.7%            | 21.2%         |                 |                                  |
| 0.           | LaSalle     | 30                   | 187              |                 | 21.270        |                 |                                  |
| 21.          | Newmarket   | 21                   | 186              |                 |               |                 |                                  |
|              |             | 1 - 100 /            | / 183 < 📏        | <b>INTERACT</b> | FIONS BY GE   | NDER            |                                  |