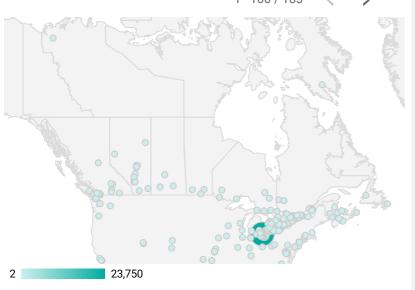

15,000

|              |             |                      | Who are the peop |                 |               |                 |                                  |
|--------------|-------------|----------------------|------------------|-----------------|---------------|-----------------|----------------------------------|
| FILTER AGE O |             | AGE GROUP            | - GENDER -       |                 | <u> </u>      | TOOL            |                                  |
| \LL          | WEBSITE -   | <b>TRAFFIC BY LO</b> | CATION           | JOB-SEEKEI      |               |                 | :                                |
|              | City        | Users                | Pageviews 🔹      | REFERRALS       | 6,931         | 1,00            | 5 3                              |
| 1.           | Windsor     | 1,657                | 11,649           | INTEDAOTI       |               | N               |                                  |
| 2.           | Toronto     | 394                  | 3,120            | INTERACTI       | ONS BY TOO    | JL              | 16,4                             |
| 8.           | Leamington  | 137                  | 1,227            | Timeline Tool   | -56           |                 |                                  |
|              | Lakeshore   | 117                  | 758              |                 |               |                 |                                  |
| 5.           | Kingsville  | 69                   | 613              | Career Explorer | —1,097        |                 |                                  |
| 5.           | Hamilton    | 72                   | 450              | Jobs Map        | 2,294         |                 |                                  |
| 7.           | Ashburn     | 373                  | 376              | Jobs Board      |               |                 | 13,023                           |
| 8.           | Brampton    | 132                  | 369              |                 | 2,500 5,00    | 0 7,500 10,     | ,000 12,500                      |
| ).           | Essex       | 28                   | 340              |                 | TOTAL INTERAC |                 | 12,500                           |
| 0.           | Oakville    | 50                   | 308              |                 |               |                 |                                  |
| 1.           | Ottawa      | 52                   | 302              | INTERACT        | FIONS BY AG   | <b>SE GROUP</b> |                                  |
| 12.          | Tecumseh    | 55                   | 297              |                 |               |                 |                                  |
| 13.          | Mississauga | 33                   | 269              |                 | 18%           |                 |                                  |
| 14.          | Amherstburg | 51                   | 269              |                 |               |                 | 15 to 24 years                   |
| 15.          | (not set)   | 148                  | 259              | - 34%           |               |                 | 25 to 34 years<br>35 to 54 years |
| 16.          | Chatham-Ker | it 39                | 226              |                 |               |                 | 55 to 64 years<br>65 to 74 years |
| 17.          | Whitby      | 22                   | 208              |                 |               | •               | 75 years +                       |
| 8.           | Kitchener   | 35                   | 200              |                 |               |                 | < 15 years<br>Unknown            |
| 9.           | London      | 51                   | 197              | 7.7%            | 21.2%         |                 |                                  |
| 0.           | LaSalle     | 30                   | 187              |                 | 21.270        |                 |                                  |
| 21.          | Newmarket   | 21                   | 186              |                 |               |                 |                                  |
|              |             | 1 - 100 /            | / 183 < 📏        | <b>INTERACT</b> | FIONS BY GE   | NDER            |                                  |

NOTE: The website data by location is data collected by Google Analytics and cannot be filtered using the age range, gender or tool filters at the top of the page.

Source: Job search data is collected from user interactions with the job finding tools on the www.workfocewindsoressex.com website.