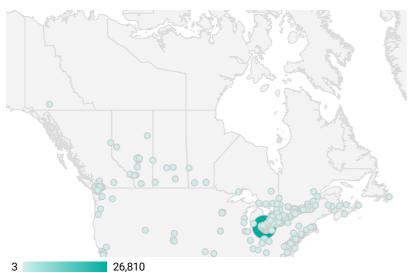

## **JOB SEARCH REPORT - NOV 2020**

Page 1 of 2 | Who are the people looking for work?

WindsorEssex

Users 5,395 **-6.4**%

20,000

| FIL   | TER         | AGE GROUP     | •           | GENDER                  | •            | TOOL     |                                  |
|-------|-------------|---------------|-------------|-------------------------|--------------|----------|----------------------------------|
| ALL V |             | RAFFIC BY LOO |             | JOB-SEEKER<br>REFERRALS |              |          |                                  |
|       | City        | Users         | Pageviews • |                         | •            |          |                                  |
| 1.    | Windsor     | 1,880         | 14,352      | INTERACTIO              | ONS BY TO    | OL       | 24,892                           |
| 2.    | Toronto     | 851           | 3,819       |                         |              | -        | 27,072                           |
| 3.    | Leamington  | 170           | 1,991       | Timeline Tool7          | 7            |          |                                  |
| 4.    | Lakeshore   | 172           | 985         |                         |              |          |                                  |
| 5.    | Bowmanville | 35            | 928         | Career Explorer 2,      | ,745         |          |                                  |
| 6.    | Tecumseh    | 74            | 879         | Jobs Map                | 3,712        |          |                                  |
| 7.    | Oakville    | 88            | 860         | Jobs Board              |              |          | 18,357                           |
| 8.    | Brampton    | 135           | 851         | - 0                     | 5,000        | 10,000   | 15,000 20                        |
| 9.    | Ottawa      | 102           | 813         |                         | TOTAL INTERA |          | 13,000 21                        |
| 10.   | Amherstburg | 75            | 709         |                         |              |          |                                  |
| 11.   | Kingsville  | 64            | 637         | INTERACTI               | ONS BY A     | GE GROUP |                                  |
| 12.   | Mississauga | 59            | 517         |                         |              |          |                                  |
| 13.   | Hamilton    | 82            | 479         |                         |              |          |                                  |
| 14.   | (not set)   | 138           | 353         |                         | 19.2         |          | 15 to 24 years                   |
| 15.   | Chatham-Ken | t 54          | 251         | 37.4%                   |              |          | 25 to 34 years<br>35 to 54 years |
| 16.   | Ashburn     | 239           | 245         |                         |              |          | 55 to 64 years                   |
| 17.   | LaSalle     | 58            | 242         |                         |              | 10.270   | 65 to 74 years<br>75 years +     |
| 18.   | Newmarket   | 37            | 235         |                         |              |          | < 15 years<br>Unknown            |
| 19.   | Whitby      | 15            | 221         | 6.4%                    | 18%          |          | GIRIOWI                          |
| 20.   | London      | 30            | 197         |                         | 18%          |          |                                  |
| 21.   | Essex       | 30            | 195         |                         |              |          |                                  |