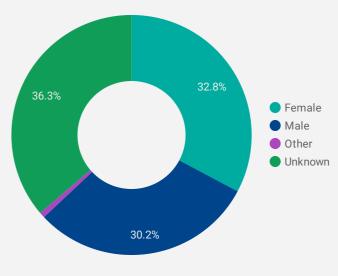

**INTERACTIONS BY GENDER** 

Source: Job search data is collected from user interactions with the job finding tools on the www.workfocewindsoressex.com website.