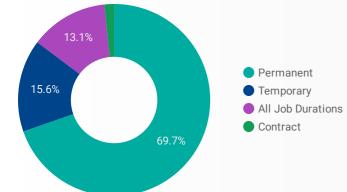

## **INTEREST BY JOB DURATION**

| 4-DIGIT NOC CODE                             | POSTINGS - |
|----------------------------------------------|------------|
| Administrative assistants                    | 1,256      |
| Retail salespersons                          | 942        |
| Other customer and information services rep  | 709        |
| Other labourers in processing, manufacturin  | 562        |
| Material handlers                            | 520        |
| Transport truck drivers                      | 478        |
| General office support workers               | 399        |
| Receptionists                                | 363        |
| Home support workers, housekeepers and rel   | 314        |
| Accounting technicians and bookkeepers       | 311        |
| Food counter attendants, kitchen helpers an  | 294        |
| Delivery and courier service drivers         | 285        |
| Janitors, caretakers and building superinten | 275        |
| Cashiers                                     | 269        |
| Retail and wholesale trade managers          | 267        |
|                                              |            |