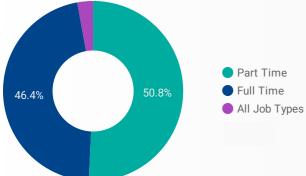

## **JOB SEARCH REPORT - NOV 2020**

Page 2 of 2 | What kind of jobs are people looking for?

| FILTER                  | AGE GROUP  | •                                                                                                                                                                                                                                      | GENDER        | •                                          | TOOL           | •          |
|-------------------------|------------|----------------------------------------------------------------------------------------------------------------------------------------------------------------------------------------------------------------------------------------|---------------|--------------------------------------------|----------------|------------|
| INTEREST BY SKILL TYPE  |            |                                                                                                                                                                                                                                        | TOP EMP       | PLOYERS &                                  | AGENCIES       |            |
|                         |            | lanagement                                                                                                                                                                                                                             | EMPLOYER      |                                            |                | POSTINGS - |
|                         | 😑 Edu      | Skill Types<br>Jcation, Law & Social,                                                                                                                                                                                                  | Kijiji Jobs   |                                            |                | 656        |
|                         | 37% 🕒 Bus  | mmunity and Gov't S<br>siness, Finance &                                                                                                                                                                                               | Unemployed    | Unemployed Help Centre of Windsor Inc. (UH |                | 576        |
| 5.4%                    |            | ministration<br>es & Service                                                                                                                                                                                                           | UPS Canada    | UPS Canada                                 |                | 442        |
| 6.7%                    |            | nufacturing & Utilities<br>ural & Applied Scienc                                                                                                                                                                                       | University of | University of Windsor                      |                | 315        |
|                         | Heat       | alth Care<br>Culture, Recreation &                                                                                                                                                                                                     | Windsor, Co   | Windsor, Corporation of the City of        |                | 284        |
|                         | • oth      |                                                                                                                                                                                                                                        | LCBO          | LCBO                                       |                | 254        |
|                         |            |                                                                                                                                                                                                                                        | City of Wind  | City of Windsor Employment and Training S  |                | 254        |
| INTEREST BY SKILL LEVEL |            |                                                                                                                                                                                                                                        | PROSTAFF E    | PROSTAFF Employment Solutions              |                | 241        |
| 10.7%                   | 10.7%      |                                                                                                                                                                                                                                        |               | Jetstu                                     |                | 185        |
| 10 70                   | 00         | <ul> <li>Professional<br/>Occupations</li> <li>Labouring and Elemental<br/>Occupations</li> <li>Technical,<br/>Paraprofessional and<br/>Skilled Occupations</li> <li>All Skill Levels</li> <li>Intermediate<br/>Occupations</li> </ul> | Personnel by  | Personnel by Elsie                         |                | 158        |
| 10.7%                   |            |                                                                                                                                                                                                                                        | Lakeside Pro  | oduce Inc                                  |                | 129        |
|                         | Pa         |                                                                                                                                                                                                                                        | Home Depot    | t of Canada Inc.                           |                | 125        |
| 4.8%                    |            |                                                                                                                                                                                                                                        | Windsor Wo    | men Working wi                             | th Immigrant W | 124        |
|                         |            |                                                                                                                                                                                                                                        | Loblaw Com    | panies Limited                             |                | 117        |
| 30.6%                   |            |                                                                                                                                                                                                                                        | Electromac    | Electromac                                 |                |            |
| INTEREST B              | Y JOB TYPE |                                                                                                                                                                                                                                        |               | UPATIONS                                   |                |            |
|                         |            |                                                                                                                                                                                                                                        | 4-DIGIT NOC   | CODE                                       |                | POSTINGS - |