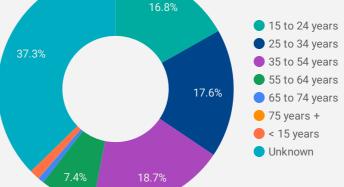

|
| 7.  | Brampton     | 148   | 721                |
| 8.  | Kingsville   | 63    | 485                |
| 9.  | Ottawa       | 80    | 434                |
| 10. | Mississauga  | 45    | 433                |
| 11. | Hamilton     | 90    | 422                |
| 12. | Amherstburg  | 71    | 414                |
| 13. | (not set)    | 175   | 379                |
| 14. | Oakville     | 34    | 327                |
| 15. | London       | 38    | 265                |
| 16. | Chatham-Kent | 50    | 246                |
| 17. | Utica        | 20    | 172                |
| 18. | Kitchener    | 32    | 170                |
| 19. | San Antonio  | 125   | 153                |
| 20. | Montreal     | 32    | 139                |
| 21. | Des Moines   | 114   | 134                |





TOTAL INTERACTIONS

INTERACTIONS BY AGE GROUP







#### NOTE: The website data by location is data collected by Google Analytics and cannot be filtered using the age range, gender or tool filters at the top of the page.

## INTERACTIONS BY GENDER



**Source:** Job search data is collected from user interactions with the job finding tools on the www.workfocewindsoressex.com website.





# **JOB SEARCH REPORT - OCT 2020**

Page 2 of 2 | What kind of jobs are people looking for?

**FILTER** 

**AGE GROUP** 

**GENDER** 

TOOL

### **INTEREST BY SKILL TYPE**



# **INTEREST BY SKILL LEVEL**



## **INTEREST BY JOB TYPE**



## INTEREST BY JOB DURATION



# **TOP EMPLOYERS & AGENCIES**

| EMPLOYER                                  | POSTINGS + |
|-------------------------------------------