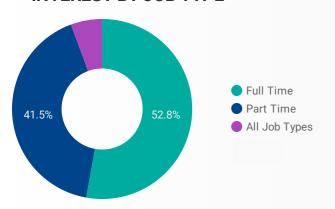

|
| 19. | San Antonio  | 125   | 153                |
| 20. | Montreal     | 32    | 139                |
| 21. | Des Moines   | 114   | 134                |





TOTAL INTERACTIONS

INTERACTIONS BY AGE GROUP







#### NOTE: The website data by location is data collected by Google Analytics and cannot be filtered using the age range, gender or tool filters at the top of the page.

## INTERACTIONS BY GENDER



**Source:** Job search data is collected from user interactions with the job finding tools on the www.workfocewindsoressex.com website.





# **JOB SEARCH REPORT - OCT 2020**

Page 2 of 2 | What kind of jobs are people looking for?

**FILTER** 

**AGE GROUP** 

**GENDER** 

TOOL

### **INTEREST BY SKILL TYPE**



# **INTEREST BY SKILL LEVEL**



## **INTEREST BY JOB TYPE**



## INTEREST BY JOB DURATION



# **TOP EMPLOYERS & AGENCIES**

| EMPLOYER                                  | POSTINGS + |
|-------------------------------------------|------------|
| Jetstu                                    | 1,466      |
| Kijiji Jobs                               | 758        |
| PROSTAFF Employment Solutions             | 478        |
| Personnel by Elsie                        | 407        |
| UPS Canada                                | 365        |
| Windsor, Corporation of the City of       | 330        |
| City of Windsor Employment and Training S | 230        |
| Municipality of Learnington               | 206        |
| Windsor Women Working with Immigrant W    | 182        |
| University of Windsor                     | 167        |
| Electromac