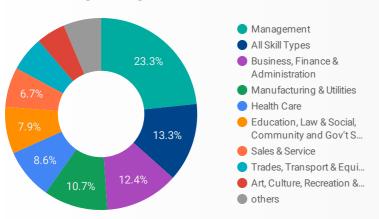

172                |
| 18. | Kitchener    | 32    | 170                |
| 19. | San Antonio  | 125   | 153                |
| 20. | Montreal     | 32    | 139                |
| 21. | Des Moines   | 114   | 134                |





TOTAL INTERACTIONS

INTERACTIONS BY AGE GROUP







#### NOTE: The website data by location is data collected by Google Analytics and cannot be filtered using the age range, gender or tool filters at the top of the page.

## INTERACTIONS BY GENDER



**Source:** Job search data is collected from user interactions with the job finding tools on the www.workfocewindsoressex.com website.





# **JOB SEARCH REPORT - OCT 2020**

Page 2 of 2 | What kind of jobs are people looking for?

**FILTER** 

**AGE GROUP** 

**GENDER** 

TOOL

### **INTEREST BY SKILL TYPE**



# **INTEREST BY SKILL LEVEL**



## **INTEREST BY JOB TYPE**



## INTEREST BY JOB DURATION



# **TOP EMPLOYERS & AGENCIES**

| EMPLOYER                                  | POSTINGS + |
|-------------------------------------------|------------|
| Jetstu                                    | 1,466      |
| Kijiji Jobs                               | 758        |
| PROSTAFF Employment Solutions             | 478        |
| Personnel by Elsie                        | 407        |
| UPS Canada                                | 365        |
| Windsor, Corporation of the City of       | 330        |
| City of Windsor Employment and Training S | 230        |
| Municipality of Learnington               | 206        |
| Windsor Women Working with Immigrant W    | 182        |
| University of Windso