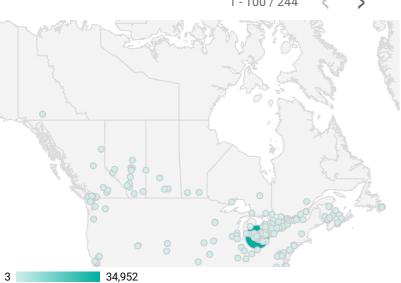

# ALL WEBSITE TRAFFIC BY LOCATION

|     | City         | Users | Pageviews <b>▼</b> |
|-----|--------------|-------|--------------------|
| 1.  | Windsor      | 2,561 | 19,851             |
| 2.  | Toronto      | 634   | 4,059              |
| 3.  | Leamington   | 173   | 1,615              |
| 4.  | Lakeshore    | 156   | 1,119              |
| 5.  | Tecumseh     | 99    | 1,092              |
| 6.  | LaSalle      | 118   | 876                |
| 7.  | Brampton     | 148   | 721                |
| 8.  | Kingsville   | 63    | 485                |
| 9.  | Ottawa       | 80    | 434                |
| 10. | Mississauga  | 45    | 433                |
| 11. | Hamilton     | 90    | 422                |
| 12. | Amherstburg  | 71    | 414                |
| 13. | (not set)    | 175   | 379                |
| 14. | Oakville     | 34    | 327                |
| 15. | London       | 38    | 265                |
| 16. | Chatham-Kent | 50    | 246                |
| 17. | Utica        | 20    | 172                |
| 18. | Kitchener    | 32    | 170                |
| 19. | San Antonio  | 125   | 153                |
| 20. | Montreal     | 32    | 139                |
| 21. | Des Moines   | 114   | 134                |

#### NOTE: The website data by location is data collected by Google Analytics and cannot be filtered using the age range, gender or tool filters at the top of the page.