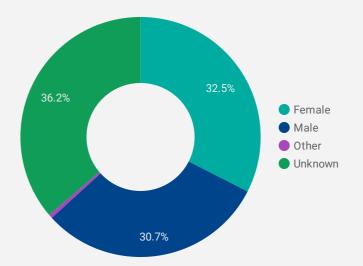

## INTERACTIONS BY GENDER

**Source:** Job search data is collected from user interactions with the job finding tools on the www.workfocewindsoressex.com website.