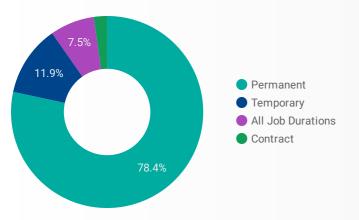

125   | 153                |
| 20. | Montreal     | 32    | 139                |
| 21. | Des Moines   | 114   | 134                |





TOTAL INTERACTIONS

INTERACTIONS BY AGE GROUP







#### NOTE: The website data by location is data collected by Google Analytics and cannot be filtered using the age range, gender or tool filters at the top of the page.

## INTERACTIONS BY GENDER



**Source:** Job search data is collected from user interactions with the job finding tools on the www.workfocewindsoressex.com website.





# **JOB SEARCH REPORT - OCT 2020**

Page 2 of 2 | What kind of jobs are people looking for?

**FILTER** 

**AGE GROUP** 

**GENDER** 

TOOL

### **INTEREST BY SKILL TYPE**



# **INTEREST BY SKILL LEVEL**



## **INTEREST BY JOB TYPE**



## INTEREST BY JOB DURATION



# **TOP EMPLOYERS & AGENCIES**

| EMPLOYER                                  | POSTINGS + |
|-------------------------------------------|------------|
| Jetstu                                    | 1,466      |
| Kijiji Jobs                               | 758        |
| PROSTAFF Employment Solutions             | 478        |
| Personnel by Elsie                        | 407        |
| UPS Canada                                | 365        |
| Windsor, Corporation of the City of       | 330        |
| City of Windsor Employment and Training S | 230        |
| Municipality of Learnington               | 206        |
| Windsor Women Working with Immigrant W    | 182        |
| University of Windsor                     | 167        |
| Electromac                                | 159        |