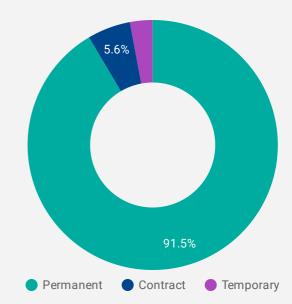

|
| 4. | Town of Tecumseh           | 160                | 23                            | 15                               |
| 5. | Town of Essex              | 122                | 25                            | 15                               |
| 6. | Town of Lakeshore          | 96                 | 21                            | 15                               |
| 7. | Town of Amherstburg        | 63                 | 20                            | 15                               |
| 8. | Town of LaSalle            | 43                 | 13                            | 15                               |
|    |                            |                    |                               |                                  |

Full-time vs Part-time

JOB TYPE

JOB DURATION





### JOB POSTINGS BY SKILL TYPE

What skill type is being recruited?



Sales and service occupations
Trades, transport and equipment

- operators and related occupations
- Business, finance and administration occupations
- Occupations in education, law and social, community and government services
- Natural and applied sciences and related occupations
- Natural resources, agriculture and related production occupations
- Occupations in manufacturing and utilities
- Health occupations
- Management occupations
- others

#### JOB POSTINGS BY SKILL LEVEL

What education do occupations typically require?



Skill Level A = Usually University education | Skill Level B = Usually College education or Apprenticeship training | Skill Level C = Usually Secondary education or occupation-specific trai