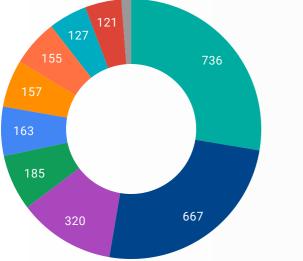

### JOB POSTINGS BY SKILL TYPE

What skill type is being recruited?

Sales and service occupations
Trades, transport and equipment

- operators and related occupations
- Business, finance and administration occupations
- Occupations in education, law and social, community and government services
- Natural and applied sciences and related occupations
- Natural resources, agriculture and related production occupations
- Occupations in manufacturing and utilities
- Health occupations
- Management occupations
- others