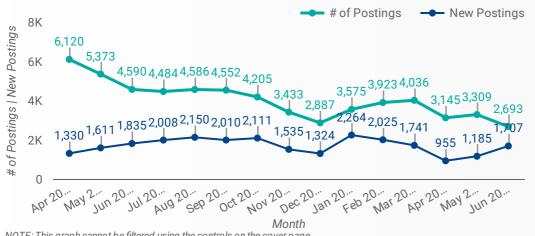

#### **JOB POSTINGS BY MONTH**

How many job postings were active for at least 1 day this month?

NOTE: This graph cannot be filtered using the controls on the cover page