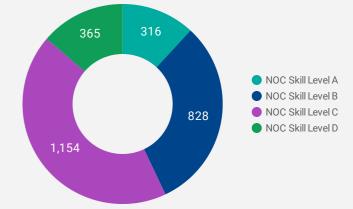

#### JOB POSTINGS BY SKILL LEVEL

What education do occupations typically require?

Skill Level A = Usually University education | Skill Level B = Usually College education or Apprenticeship training | Skill Level C = Usually Secondary education or occupation-specific training | Skill Level D = Usually on-the-job training