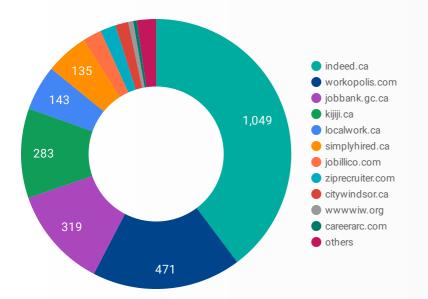

#### JOB POSTINGS BY JOB BOARD

What share of unique job postings appear on each job board?

What share of unique job postings appear on each job board?

#### JOB POSTING DETAILS BY JOB BOARD

How does job posting activity differ by job board?

|     | JOB BOARD                   | POSTING COUNT | AVG POSTING<br>LENGTH IN DAYS | MEDIAN<br>POSTING LENGTH<br>IN DAYS | # OF<br>COMPANIES |
|-----|-----------------------------|---------------|-------------------------------|-------------------------------------|-------------------|
| 1.  | indeed.ca                   | 1,049         | 27                            | 10                                  | 556               |
| 2.  | workopolis.com              | 471           | 15                            | 15                                  | 330               |
| 3.  | jobbank.gc.ca               | 319           | 37                            | 23                                  | 187               |
| 4.  | kijiji.ca                   | 283           | 15                            | 15                                  | 151               |
| 5.  | localwork.ca                | 143           | 5                             | 2                                   | 68                |
| 6.  | simplyhired.ca              | 135           | 35                            | 37                                  | 107               |
| 7.  | jobillico.com               | 60            | 12                            | 9                                   | 11                |
| 8.  | ziprecruiter.com            | 49            | 15                            | 15                                  | 28                |
| 9.  | citywindsor.ca              | 41            | 87                            | 104                                 | 2                 |
| 10. | wwwwiw.org                  | 16            | 40                            | 35.5                                | 1                 |
| 11. | careerarc.com               | 11            | 91                            | 48                                  | 7                 |
| 12. | careerbuilder.ca            | 11            | 19                            | 16                                  | 6                 |
| 13. | kingsville.ca               | 9             |                               |                                     | 1                 |
| 14. | canadianexecutivesearch.com | 9             | 13                            | 11                                  | 1                 |
| 15. | apmaautohr.com              | 4             | 142                           | 142                                 | 2                 |
| 16. | wetech-alliance.com         | 4             | 16                            | 16                                  | 4                 |
| 17. | drcareers.ca                | 4             | 14                            | 14                                  | 1                 |