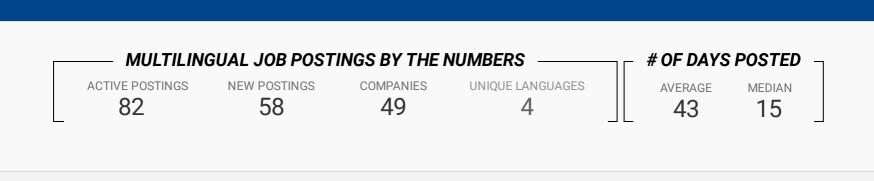

#### **MULTILINGUAL JOB POSTINGS BY SKILL LEVEL**

What language skills are employers looking for by occupational skill level?

- 15 Skill Level A Management/ Professional Occupations usually requiring University
- 31 Skill Level B Usually college education or apprenticeship training
- 33 Skill Level C Usually secondary education or occupation-specific training
- 3 Skill Level D Usually on-the-job training