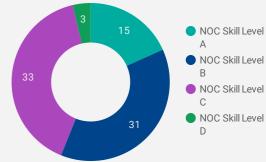

#### **MULTILINGUAL JOB POSTINGS BY SKILL LEVEL**

What language skills are employers looking for by occupational skill level?

- 15 Skill Level A Management/ Professional Occupations usually requiring University
- 31 Skill Level B Usually college education or apprenticeship training
- 33 Skill Level C Usually secondary education or occupation-specific training
- 3 Skill Level D Usually on-the-job training