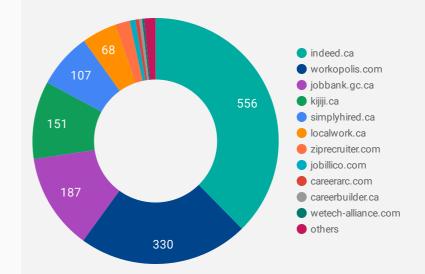

#### JOB POSTING DETAILS BY JOB BOARD

How does job posting activity differ by job board?

|     | JOB BOARD                   | POSTING COUNT | AVG POSTING<br>LENGTH IN DAYS | MEDIAN<br>POSTING LENGTH<br>IN DAYS | # OF<br>COMPANIES |
|-----|-----------------------------|---------------|-------------------------------|-------------------------------------|-------------------|
| 1.  | indeed.ca                   | 1,049         | 27                            | 10                                  | 556               |
| 2.  | workopolis.com              | 471           | 15                            | 15                                  | 330               |
| 3.  | jobbank.gc.ca               | 319           | 37                            | 23                                  | 187               |
| 4.  | kijiji.ca                   | 283           | 15                            | 15                                  | 151               |
| 5.  | localwork.ca                | 143           | 5                             | 2                                   | 68                |
| 6.  | simplyhired.ca              | 135           | 35                            | 37                                  | 107               |
| 7.  | jobillico.com               | 60            | 12                            | 9                                   | 11                |
| 8.  | ziprecruiter.com            | 49            | 15                            | 15                                  | 28                |
| 9.  | citywindsor.ca              | 41            | 87                            | 104                                 | 2                 |
| 10. | wwwwiw.org                  | 16            | 40                            | 35.5                                | 1                 |
| 11. | careerarc.com               | 11            | 91                            | 48                                  | 7                 |
| 12. | careerbuilder.ca            | 11            | 19                            | 16                                  | 6                 |
| 13. | kingsville.ca               | 9             |                               |                                     | 1                 |
| 14. | canadianexecutivesearch.com | 9             | 13                            | 11                                  | 1                 |
| 15. | apmaautohr.com              | 4             | 142                           | 142                                 | 2                 |
| 16. | wetech-alliance.com         | 4             | 16                            | 16                                  | 4                 |
| 17. | drcareers.ca                | 4             | 14                            | 14                                  | 1                 |