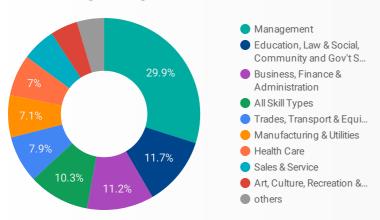

| 21. | London         | 28    | 83          |







## INTERACTIONS BY GENDER



1 - 100 / 199 41,622

NOTE: The website data by location is data collected by Google Analytics and cannot be filtered using the age range, gender or tool filters at the top of the page.

**Source:** Job search data is collected from user interactions with the job finding tools on the www.workfocewindsoressex.com website.





# **JOB SEARCH REPORT - APRIL 2020**

Page 2 of 2 | What kind of jobs are people looking for?

**FILTER** 

**AGE GROUP** 

**GENDER** 

**TOOL** 

#### **INTEREST BY SKILL TYPE**



## **INTEREST BY SKILL LEVEL**



### **INTEREST BY JOB TYPE**



## INTEREST BY JOB DURATION



## **TOP EMPLOYERS & AGENCIES**

| EMPLOYER                               | POSTINGS * |
|----------------------------------------|------------|
| Windsor, Corporation of the City of    | 257        |
| Windsor Women Working with Immigrant W | 158        |
| United Parcel Service                  | 154        |
| Loblaw Companies Limited               | 120        |
| We Check                               | 117        |
| Mastronardi Produce Limited            | 105        |
| PROSTAFF Employment Solutions          | 102        |
| Home Depot of Canada Inc.              | 86         |
| Shoppers Drug Mart / Pharmaprix        | 84         |
| Belwood Poultry Ltd                    | 84