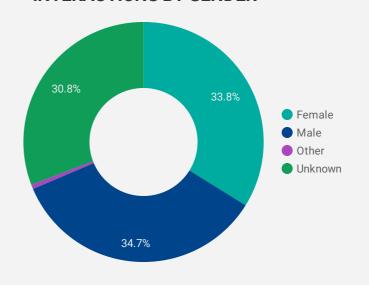

## INTERACTIONS BY GENDER

1 - 100 / 199 41,622

NOTE: The website data by location is data collected by Google Analytics and cannot be filtered using the age range, gender or tool filters at the top of the page.