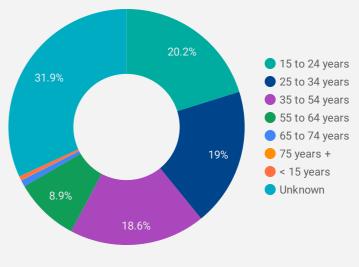

# **JOB SEARCH REPORT - APRIL 2020**

Page 1 of 2 | Who are the people looking for work?

Users 5,638

**FILTER** 

**AGE GROUP** 

**GENDER** 

**TOOL** 

**JOB-SEEKER REFERRALS** 