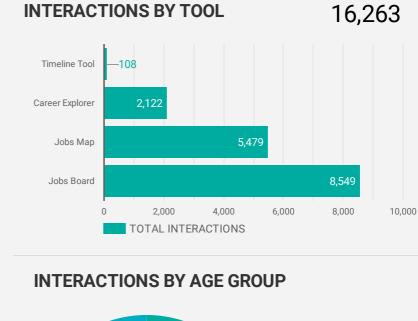

# **JOB SEARCH REPORT - APRIL 2020**

Page 1 of 2 | Who are the people looking for work?

Users 5,638

**FILTER** 

**AGE GROUP** 

**GENDER** 

**TOOL** 

**JOB-SEEKER REFERRALS** 