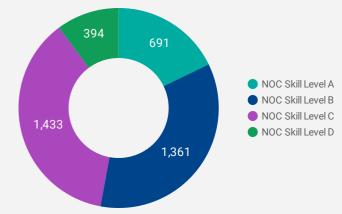

## JOB POSTINGS BY SKILL LEVEL

What education do occupations typically require?

Skill Level A = Usually University education | Skill Level B = Usually College education or Apprenticeship training | Skill Level C = Usually Secondary education or occupation-specific training | Skill Level D = Usually on-the-job training