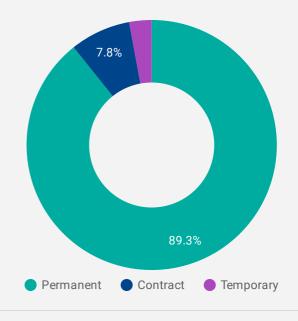

|
| 4. | Town of Tecumseh           | 186                | 20                            | 16                               |
| 5. | Town of Essex              | 178                | 33                            | 18                               |
| 6. | Town of Lakeshore          | 103                | 37                            | 29                               |
| 7. | Town of LaSalle            | 92                 | 18                            | 16                               |
| 8. | Town of Amherstburg        | 75                 | 22                            | 15                               |
|    |                            |                    |                               |                                  |

#### **JOB DURATION**

Permanency of jobs posted



#### **JOB POSTINGS BY SKILL TYPE**

What skill type is being recruited?



- Sales and service occupations
- Trades, transport and equipment operators and related occupations
- Business, finance and administration occupations
- Management occupations
- Natural and applied sciences and related occupations
- Occupations in education, law and social, community and government services
- Natural resources, agriculture and related production occupations
- Occupations in manufacturing and utilities
- Health occupations
- Occupations in art, culture, recreation and sport

## JOB POSTINGS BY SKILL LEVEL

What education do occupations typically require?



Skill Level A = Usually University education | Skill Level B = Usually College education or Apprenticeship training | Skill Level C = Usually