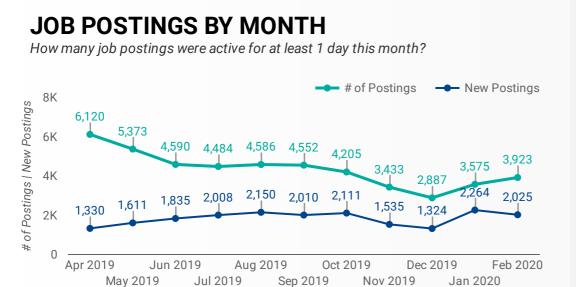

#### **JOB POSTINGS BY THE NUMBERS**

TOTAL ACTIVE 3,923

NEW THIS MONTH

2.025

1,539

JOB BOARDS

**# OF DAYS POSTED** 

AVERAGE 24

Who is hiring and what occupations are being recruited?

Year Month