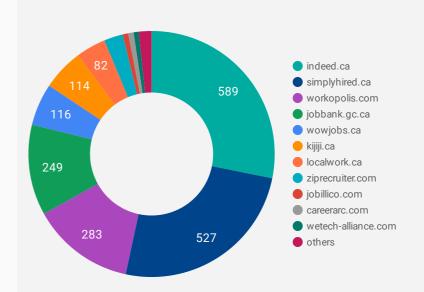

#### **COMPANIES BY JOB BOARD**

What share of unique job postings appear on each job board?

#### **JOB POSTING DETAILS BY JOB BOARD**

How does job posting activity differ by job board?

|     | JOB BOARD                   | POSTING COUNT | AVG POSTING<br>LENGTH IN DAYS | MEDIAN<br>POSTING LENGTH<br>IN DAYS | # OF<br>COMPANIES |
|-----|-----------------------------|---------------|-------------------------------|-------------------------------------|-------------------|
| 1.  | indeed.ca                   | 994           | 33                            | 21                                  | 589               |
| 2.  | simplyhired.ca              | 893           | 21                            | 19                                  | 527               |
| 3.  | jobbank.gc.ca               | 511           | 30                            | 17                                  | 249               |
| 4.  | workopolis.com              | 383           | 16                            | 16                                  | 283               |
| 5.  | localwork.ca                | 272           | 5                             | 2                                   | 82                |
| 6.  | kijiji.ca                   | 217           | 16                            | 16                                  | 114               |
| 7.  | wowjobs.ca                  | 125           | 20                            | 18                                  | 116               |
| 8.  | ziprecruiter.com            | 81            | 15                            | 15                                  | 52                |
| 9.  | citywindsor.ca              | 71            | 27                            | 28                                  | 1                 |
| 10. | careerarc.com               | 57            | 26                            | 18                                  | 15                |
| 11. | jobillico.com               | 49            | 59                            | 31                                  | 15                |
| 12. | careerbuilder.ca            | 34            | 16                            | 11.5                                | 12                |
| 13. | canadianexecutivesearch.com | 19            | 11                            | 8.5                                 | 1                 |
| 14. | wetech-alliance.com         | 18            | 27                            | 31                                  | 14                |
| 15. | wwwwiw.org                  | 16            | 14                            | 16                                  | 1                 |
| 16. | apmaautohr.com              | 15            | 29                            | 32                                  | 3                 |
| 17. | wechu.org                   | 11            | 23                            | 22                                  | 1                 |