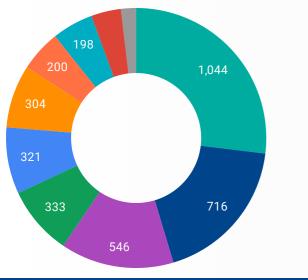

#### **JOB POSTINGS BY SKILL TYPE**

What skill type is being recruited?

- Sales and service occupations
- Trades, transport and equipment operators and related occupations
- Business, finance and administration occupations
- Management occupations
- Natural and applied sciences and related occupations
- Occupations in education, law and social, community and government services
- Natural resources, agriculture and related production occupations
- Occupations in manufacturing and utilities
- Health occupations
- Occupations in art, culture, recreation and sport