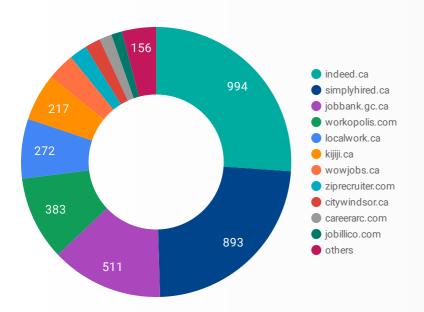

#### **JOB POSTINGS BY JOB BOARD**

What share of unique job postings appear on each job board?

#### **JOB POSTING DETAILS BY JOB BOARD**

How does job posting activity differ by job board?

|     | JOB BOARD                   | POSTING COUNT | AVG POSTING<br>LENGTH IN DAYS | MEDIAN<br>POSTING LENGTH<br>IN DAYS | # OF<br>COMPANIES |
|-----|-----------------------------|---------------|-------------------------------|-------------------------------------|-------------------|
| 1.  | indeed.ca                   | 994           | 33                            | 21                                  | 589               |
| 2.  | simplyhired.ca              | 893           | 21                            | 19                                  | 527               |
| 3.  | jobbank.gc.ca               | 511           | 30                            | 17                                  | 249               |
| 4.  | workopolis.com              | 383           | 16                            | 16                                  | 283               |
| 5.  | localwork.ca                | 272           | 5                             | 2                                   | 82                |
| 6.  | kijiji.ca                   | 217           | 16                            | 16                                  | 114               |
| 7.  | wowjobs.ca                  | 125           | 20                            | 18                                  | 116               |
| 8.  | ziprecruiter.com            | 81            | 15                            | 15                                  | 52                |
| 9.  | citywindsor.ca              | 71            | 27                            | 28                                  | 1                 |
| 10. | careerarc.com               | 57            | 26                            | 18                                  | 15                |
| 11. | jobillico.com               | 49            | 59                            | 31                                  | 15                |
| 12. | careerbuilder.ca            | 34            | 16                            | 11.5                                | 12                |
| 13. | canadianexecutivesearch.com | 19            | 11                            | 8.5                                 | 1                 |
| 14. | wetech-alliance.com         | 18            | 27                            | 31                                  | 14                |
| 15. | wwwwiw.org                  | 16            | 14                            | 16                                  | 1                 |
| 16. | apmaautohr.com              | 15            | 29                            | 32                                  | 3                 |
| 17. | wechu.org                   | 11            | 23                            | 22                                  | 1                 |