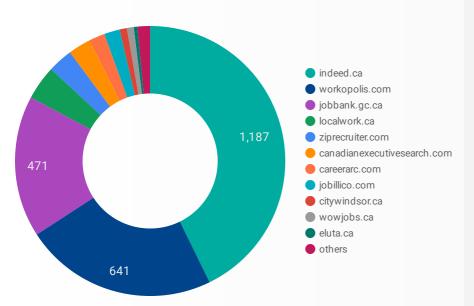

## **JOB POSTINGS BY JOB BOARD**

What share of unique job postings appear on each job board?

#### **JOB POSTING DETAILS BY JOB BOARD**

How does job posting activity differ by job board?

|     | JOB BOARD                   | POSTING COUNT | AVG POSTING<br>LENGTH IN DAYS | MEDIAN<br>POSTING LENGTH<br>IN DAYS | # OF<br>COMPANIES |
|-----|-----------------------------|---------------|-------------------------------|-------------------------------------|-------------------|
| 1.  | indeed.ca                   | 1,187         | 40                            | 30                                  | 712               |
| 2.  | workopolis.com              | 641           | 16                            | 16                                  | 438               |
| 3.  | jobbank.gc.ca               | 471           | 39                            | 30                                  | 246               |
| 4.  | localwork.ca                | 114           | 4                             | 2                                   | 60                |
| 5.  | ziprecruiter.com            | 83            | 15                            | 15                                  | 50                |
| 6.  | canadianexecutivesearch.com | 75            | 78                            | 80.5                                | 1                 |
| 7.  | careerarc.com               | 53            | 39                            | 28                                  | 17                |
| 8.  | jobillico.com               | 52            | 20                            | 18.5                                | 16                |
| 9.  | citywindsor.ca              | 24            | 112                           | 91                                  | 2                 |
| 10. | wowjobs.ca                  | 23            |                               |                                     | 22                |
| 11. | eluta.ca                    | 12            | 76                            | 77                                  | 11                |
| 12. | apmaautohr.com              | 7             |                               |                                     | 3                 |
| 13. | lasalle.ca                  | 6             | 1                             | 1                                   | 1                 |
| 14. | uhc.ca                      | 6             | 37                            | 37                                  | 2                 |
| 15. | employment.tecumseh.ca      | 3             | 58                            | 58                                  | 1                 |
| 16. | wetech-alliance.com         | 2             | 86                            | 86                                  | 2                 |
| 17. | essex.ca                    | 2             |                               |                                     | 1                 |