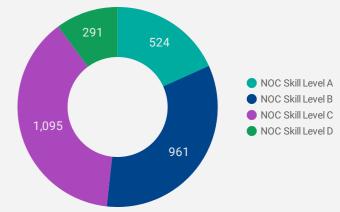

## JOB POSTINGS BY SKILL LEVEL

What education do occupations typically require?

Skill Level A = Usually University education | Skill Level B = Usually College education or Apprenticeship training | Skill Level C = Usually Secondary education or occupation-specific training | Skill Level D = Usually on-the-job training