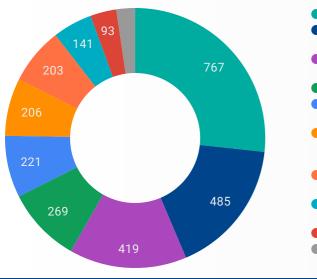

#### **JOB POSTINGS BY SKILL TYPE**

What skill type is being recruited?

- Sales and service occupations
- Trades, transport and equipment operators and related occupations
- Business, finance and administration occupations
- Management occupations
- Natural and applied sciences and related occupations
- Occupations in education, law and social, community and government services
- Natural resources, agriculture and related production occupations
- Occupations in manufacturing and utilities
- Health occupations
- Occupations in art, culture, recreation and sport