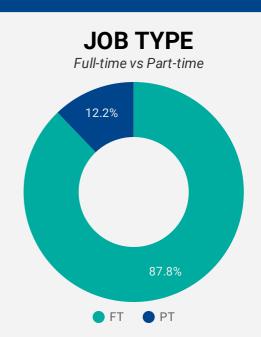

|                                  | *              |  |  |  |  |  |
| SKILL TYPE NAME / 1-DIGIT NATIONAL OCCUPATIONAL CLASSIFICATION CODE |                                  |                |  |  |  |  |  |
| MAJOR GROUP / 2-DIGIT NATIONAL OCCUPATIONAL CLASSIFICATION CODE     |                                  |                |  |  |  |  |  |
| MINOR GROUP / 3-DIGIT NATIONAL (                                    | OCCUPATIONAL CLASSIFICATION CODE | •              |  |  |  |  |  |
| UNIT GROUP / 4-DIGIT NATIONAL OCCUPATIONAL CLASSIFICATION CODE      |                                  |                |  |  |  |  |  |
| COMPANY OR EMPLOYMENT AGENC                                         | CY                               | ▼              |  |  |  |  |  |





Month



#### JOB POSTINGS BY MUNICIPALITY

Where are job opportunities being offered?

NOTE: This graph cannot be filtered using the controls on the cover page

|    | MUNICIPALITY               | POSTING<br>COUNT * | AVG POSTING<br>LENGTH IN DAYS | MEDIAN POSTING<br>LENGTH IN DAYS |
|----|----------------------------|--------------------|-------------------------------|----------------------------------|
| 1. | City of Windsor            | 1,877              | 31                            | 16                               |
| 2. | Municipality of Leamington | 366                | 35                            | 23                               |
| 3. | Town of Kingsville         | 160                | 40                            | 23                               |
| 4. | Town of Essex