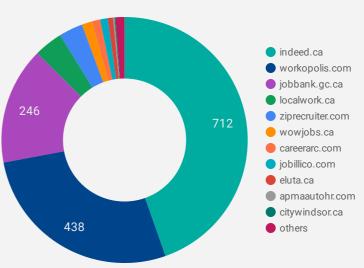

### **COMPANIES BY JOB BOARD**

What share of unique job postings appear on each job board?

#### **JOB POSTING DETAILS BY JOB BOARD**

How does job posting activity differ by job board?

|     | JOB BOARD                   | POSTING COUNT | AVG POSTING<br>LENGTH IN DAYS | MEDIAN<br>POSTING LENGTH<br>IN DAYS | # OF<br>COMPANIES |
|-----|-----------------------------|---------------|-------------------------------|-------------------------------------|-------------------|
| 1.  | indeed.ca                   | 1,187         | 40                            | 30                                  | 712               |
| 2.  | workopolis.com              | 641           | 16                            | 16                                  | 438               |
| 3.  | jobbank.gc.ca               | 471           | 39                            | 30                                  | 246               |
| 4.  | localwork.ca                | 114           | 4                             | 2                                   | 60                |
| 5.  | ziprecruiter.com            | 83            | 15                            | 15                                  | 50                |
| 6.  | canadianexecutivesearch.com | 75            | 78                            | 80.5                                | 1                 |
| 7.  | careerarc.com               | 53            | 39                            | 28                                  | 17                |
| 8.  | jobillico.com               | 52            | 20                            | 18.5                                | 16                |
| 9.  | citywindsor.ca              | 24            | 112                           | 91                                  | 2                 |
| 10. | wowjobs.ca                  | 23            |                               |                                     | 22                |
| 11. | eluta.ca                    | 12            | 76                            | 77                                  | 11                |
| 12. | apmaautohr.com              | 7             |                               |                                     | 3                 |
| 13. | lasalle.ca                  | 6             | 1                             | 1                                   | 1                 |
| 14. | uhc.ca                      | 6             | 37                            | 37                                  | 2                 |
| 15. | employment.tecumseh.ca      | 3             | 58                            | 58                                  | 1                 |
| 16. | wetech-alliance.com         | 2             | 86                            | 86                                  | 2                 |
| 17. | essex.ca                    | 2             |                               |                                     | 1                 |