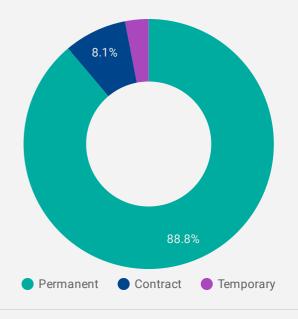

|
| 4. | Town of Essex              | 142                | 50                            | 24                               |
| 5. | Town of Tecumseh           | 137                | 30                            | 24                               |
| 6. | Town of Lakeshore          | 70                 | 27                            | 30.5                             |
| 7. | Town of Amherstburg        | 62                 | 28                            | 16                               |
| 8. | Town of LaSalle            | 42                 | 21                            | 16                               |
|    |                            |                    |                               |                                  |

#### **JOB DURATION**

Permanency of jobs posted



#### **JOB POSTINGS BY SKILL TYPE**

What skill type is being recruited?



- Sales and service occupations
- Trades, transport and equipment operators and related occupations
- Business, finance and administration occupations
- Management occupations
- Natural and applied sciences and related occupations
- Occupations in education, law and social, community and government services
- Natural resources, agriculture and related production occupations
- Occupations in manufacturing and utilities
- Health occupations
- Occupations in art, culture, recreation and sport

## JOB POSTINGS BY SKILL LEVEL

What education do occupations typically require?



Skill Level A = Usually University education | Skill Level B = Usually College education or Apprenticeship training | Skill Level C = Usually