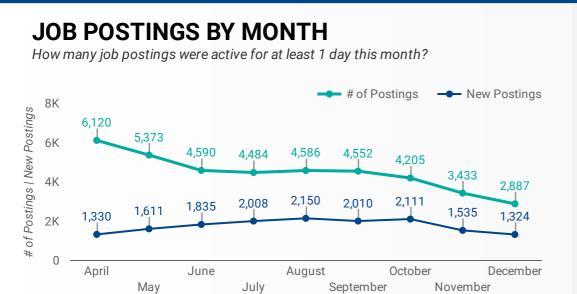

#### **JOB POSTINGS BY THE NUMBERS**

TOTAL ACTIVE 2,887

NEW THIS MONTH

1,324

COMPANIES 1.277

JOB BOARDS

**# OF DAYS POSTED** 

average 32