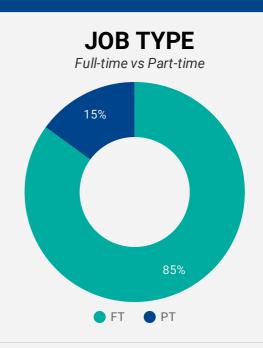

| MUNICIPALITY -                    | JOB TYPE →                         | JOB DURATION - |
|-----------------------------------|------------------------------------|----------------|
| JOB BOARD →                       | ADDITIONAL LANGUA •                | QUICK FIND +   |
| SKILL LEVEL                       |                                    | •              |
|                                   |                                    |                |
| SKILL TYPE NAME / 1-DIGIT NATION. | AL OCCUPATIONAL CLASSIFICATION COI | DE •           |
|                                   |                                    |                |
| MAJOR GROUP / 2-DIGIT NATIONAL    | OCCUPATIONAL CLASSIFICATION CODE   | •              |
|                                   |                                    |                |
| MINOR GROUP / 3-DIGIT NATIONAL    | OCCUPATIONAL CLASSIFICATION CODE   | •              |
|                                   |                                    |                |
| UNIT GROUP / 4-DIGIT NATIONAL OC  | CCUPATIONAL CLASSIFICATION CODE    | •              |
|                                   |                                    |                |
| COMPANY OR EMPLOYMENT AGENO       | CY                                 | *              |