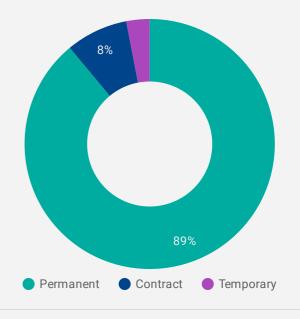

|
| 4. | Town of Kingsville         | 203                | 33                            | 18                               |
| 5. | Town of Essex              | 189                | 34                            | 20                               |
| 6. | Town of Amherstburg        | 115                | 21                            | 15                               |
| 7. | Town of LaSalle            | 96                 | 27                            | 15                               |
| 8. | Town of Lakeshore          | 95                 | 28                            | 16                               |
|    |                            |                    |                               |                                  |

#### **JOB DURATION**

Permanency of jobs posted



### **JOB POSTINGS BY SKILL TYPE**

What skill type is being recruited?



- Sales and service occupations
- Trades, transport and equipment operators and related occupations
- Business, finance and administration occupations
- Management occupations
- Occupations in education, law and social, community and government services
- Natural and applied sciences and related occupations
- Occupations in manufacturing and utilities
- Natural resources, agriculture and related production occupations
- Health occupations
- Occupations in art, culture, recreation and sport

#### JOB POSTINGS BY SKILL LEVEL

What education do occupations typically require?



Skill Level A = Usually University education | Skill Level B = Usually College education or Apprenticeship training | Skill Level C = Usually