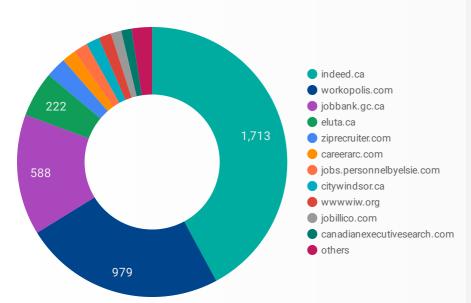

#### **JOB POSTINGS BY JOB BOARD**

What share of unique job postings appear on each job board?

#### **JOB POSTINGS BY JOB BOARD**

How does job posting activity differ by job board?

|     | JOB BOARD                   | POSTING COUNT | AVG POSTING<br>LENGTH IN DAYS | MEDIAN<br>POSTING LENGTH<br>IN DAYS | # OF<br>COMPANIES |
|-----|-----------------------------|---------------|-------------------------------|-------------------------------------|-------------------|
| 1.  | indeed.ca                   | 1,713         | 45                            | 30                                  | 900               |
| 2.  | workopolis.com              | 979           | 15                            | 15                                  | 600               |
| 3.  | jobbank.gc.ca               | 588           | 31                            | 29                                  | 291               |
| 4.  | eluta.ca                    | 222           | 15                            | 15                                  | 116               |
| 5.  | ziprecruiter.com            | 100           | 15                            | 15                                  | 68                |
| 6.  | careerarc.com               | 68            | 31                            | 24.5                                | 20                |
| 7.  | jobs.personnelbyelsie.com   | 68            | 99                            | 118.5                               | 1                 |
| 8.  | citywindsor.ca              | 65            | 98                            | 78                                  | 2                 |
| 9.  | wwwwiw.org                  | 62            | 31                            | 24                                  | 1                 |
| 10. | jobillico.com               | 51            | 40                            | 24                                  | 17                |
| 11. | canadianexecutivesearch.com | 50            | 26                            | 26                                  | 1                 |
| 12. | kijiji.ca                   | 43            | 15                            | 15                                  | 14                |
| 13. | uhc.ca                      | 19            | 122                           | 104                                 | 1                 |
| 14. | apmaautohr.com              | 12            | 21                            | 21                                  | 3                 |
| 15. | thejobshoppe.com            | 11            |                               |                                     | 1                 |
| 16. | wetech-alliance.com         | 8             | 79                            | 87.5                                | 8                 |
| 17. | secc.on.ca                  | 4             | 32                            | 32                                  | 3                 |