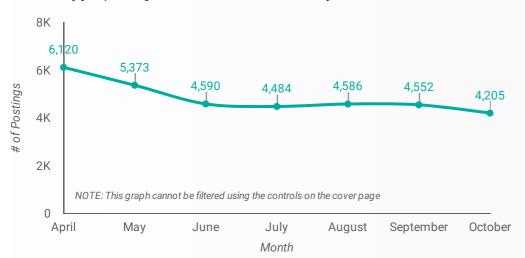

## JOB POSTINGS BY MONTH

How many job postings were active for at least 1 day this month in Windsor-Essex?