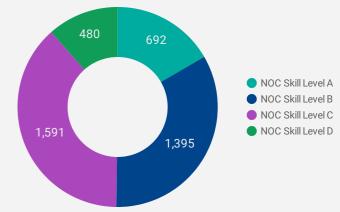

#### JOB POSTINGS BY SKILL LEVEL

What education do occupations typically require?

Skill Level A = Usually University education | Skill Level B = Usually College education or Apprenticeship training | Skill Level C = Usually Secondary education or occupation-specific training | Skill Level D = Usually on-the-job training