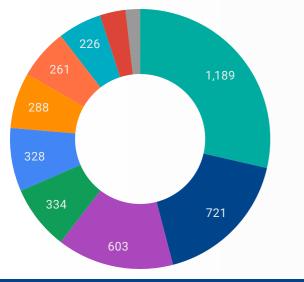

### **JOB POSTINGS BY SKILL TYPE**

What skill type is being recruited?

- Sales and service occupations
- Trades, transport and equipment operators and related occupations
- Business, finance and administration occupations
- Management occupations
- Occupations in education, law and social, community and government services
- Natural and applied sciences and related occupations
- Occupations in manufacturing and utilities
- Natural resources, agriculture and related production occupations
- Health occupations
- Occupations in art, culture, recreation and sport