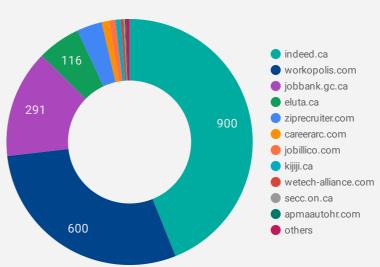

#### **COMPANIES BY JOB BOARD**

What share of unique job postings appear on each job board?

#### **JOB POSTINGS BY JOB BOARD**

How does job posting activity differ by job board?

|     | JOB BOARD                   | POSTING COUNT | AVG POSTING<br>LENGTH IN DAYS | MEDIAN<br>POSTING LENGTH<br>IN DAYS | # OF<br>COMPANIES |
|-----|-----------------------------|---------------|-------------------------------|-------------------------------------|-------------------|
| 1.  | indeed.ca                   | 1,713         | 45                            | 30                                  | 900               |
| 2.  | workopolis.com              | 979           | 15                            | 15                                  | 600               |
| 3.  | jobbank.gc.ca               | 588           | 31                            | 29                                  | 291               |
| 4.  | eluta.ca                    | 222           | 15                            | 15                                  | 116               |
| 5.  | ziprecruiter.com            | 100           | 15                            | 15                                  | 68                |
| 6.  | careerarc.com               | 68            | 31                            | 24.5                                | 20                |
| 7.  | jobs.personnelbyelsie.com   | 68            | 99                            | 118.5                               | 1                 |
| 8.  | citywindsor.ca              | 65            | 98                            | 78                                  | 2                 |
| 9.  | wwwwiw.org                  | 62            | 31                            | 24                                  | 1                 |
| 10. | jobillico.com               | 51            | 40                            | 24                                  | 17                |
| 11. | canadianexecutivesearch.com | 50            | 26                            | 26                                  | 1                 |
| 12. | kijiji.ca                   | 43            | 15                            | 15                                  | 14                |
| 13. | uhc.ca                      | 19            | 122                           | 104                                 | 1                 |
| 14. | apmaautohr.com              | 12            | 21                            | 21                                  | 3                 |
| 15. | thejobshoppe.com            | 11            |                               |                                     | 1                 |
| 16. | wetech-alliance.com         | 8             | 79                            | 87.5                                | 8                 |
| 17. | secc.on.ca                  | 4             | 32                            | 32                                  | 3                 |