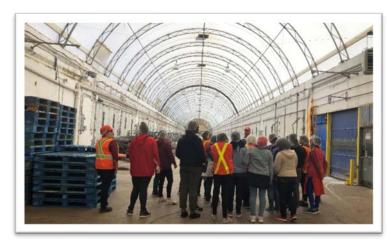

## Workforce WindsorEssex Agri-Day September 24, 2019

Workforce WindsorEssex, in collaboration with the Windsor Essex Local Immigration Partnership and Ontario Greenhouse Vegetable Growers (OGVG), hosted Agri-Day on Tuesday, September 24, 2019, to highlight local in-demand jobs in the agriculture sector. Agri-Day allowed approximately 350 local students and jobseekers, including newcomers, the opportunity to tour different agriculture and agri-food companies throughout Windsor-Essex. Tours took place at Mucci Farms, Plant Products Inc., Inner Seasonings International Inc., and Highline Mushrooms.