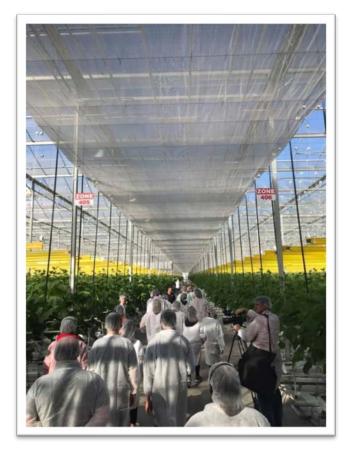

## Workforce WindsorEssex Agri-Day September 24, 2019

Workforce WindsorEssex, in collaboration with the Windsor Essex Local Immigration Partnership and Ontario Greenhouse Vegetable Growers (OGVG), hosted Agri-Day on Tuesday, September 24, 2019, to highlight local in-demand jobs in the agriculture sector. Agri-Day allowed approximately 350 local students and jobseekers, including newcomers, the opportunity to tour different agriculture and agri-food companies throughout Windsor-Essex. Tours took place at Mucci Farms, Plant Products Inc., Inner Seasonings International Inc., and Highline Mushrooms.