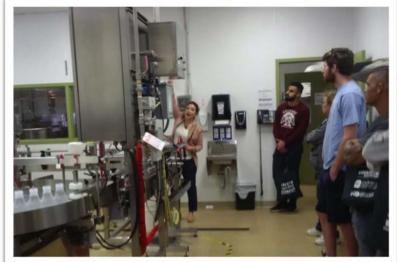

## Workforce WindsorEssex Agri-Day September 24, 2019

Workforce WindsorEssex, in collaboration with the Windsor Essex Local Immigration Partnership and Ontario Greenhouse Vegetable Growers (OGVG), hosted Agri-Day on Tuesday, September 24, 2019, to highlight local in-demand jobs in the agriculture sector. Agri-Day allowed approximately 350 local students and jobseekers, including newcomers, the opportunity to tour different agriculture and agri-food companies throughout Windsor-Essex. Tours took place at Mucci Farms, Plant Products Inc., Inner Seasonings International Inc., and Highline Mushrooms.