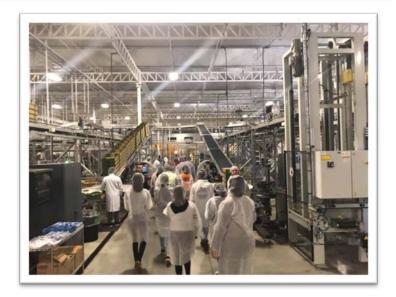

## Workforce WindsorEssex Agri-Day September 24, 2019

Workforce WindsorEssex, in collaboration with the Windsor Essex Local Immigration Partnership and Ontario Greenhouse Vegetable Growers (OGVG), hosted Agri-Day on Tuesday, September 24, 2019, to highlight local in-demand jobs in the agriculture sector. Agri-Day allowed approximately 350 local students and jobseekers, including newcomers, the opportunity to tour different agriculture and agri-food companies throughout Windsor-Essex. Tours took place at Mucci Farms, Plant Products Inc., Inner Seasonings International Inc., and Highline Mushrooms.