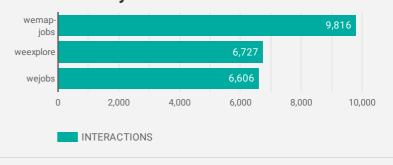

#### Interactions by Tool

Source: Job search behaviour data collected from user interactions with WEjobs board, WEmap jobs, and WEexplore careers tools on Workforce WindsorEssex's website.

**Source:** Job search behaviour data collected from user interactions with WEjobs board, WEmap jobs, and WEexplore careers tools on Workforce WindsorEssex's website.