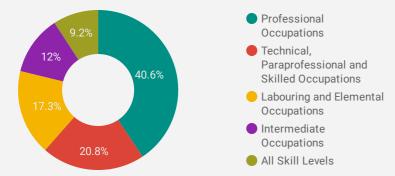

#### Interest by Skill Type

# Interest by Skill Level

## **Interest by Skill Type**

## **Interest by Skill Level**