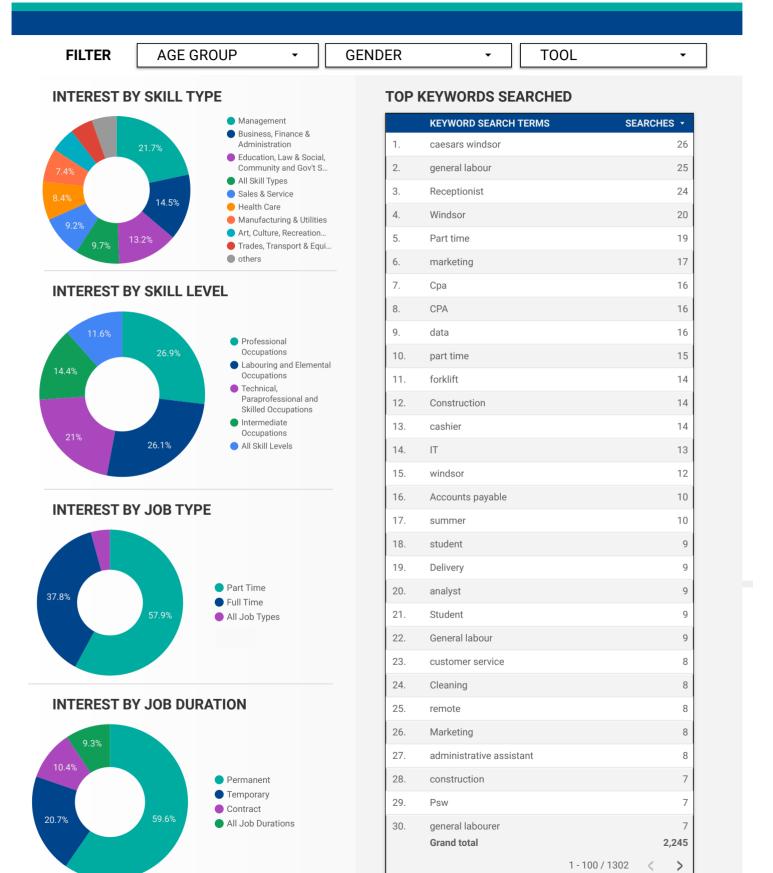

**Kforce** JOB SEARCH REPORT - APRIL 2023

Page 3 of 3 | What kind of jobs are people looking for?

wor