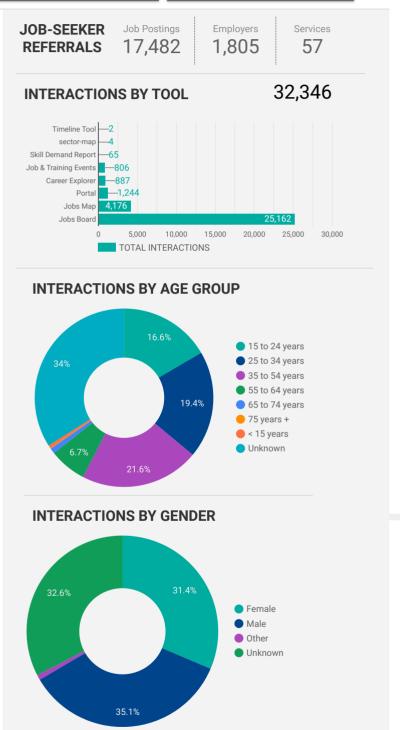

# **Workforce** JOB SEARCH REPORT - MARCH 2023

Page 1 of 3 | Who are the people looking for work?

Monthly Users 6.997

**±** 9.7%

**FILTER** AGE GROUP **GENDER** TOOL