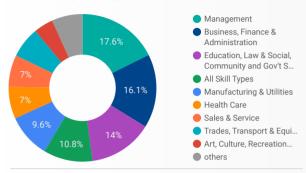

| 114      |
| 15. | Hôtel-Dieu Grace Healthcare                                   | 114      |
| 16. | Schlegel Villages                                             | 111      |
| 17. | The Electromac Group                                          | 109      |
| 18. | Shoppers Drug Mart / Pharmaprix                               | 109      |
| 19. | St. Clair College of Applied Arts & Technology                | 108      |
| 20. | Loblaw Companies                                              | 107      |
|     | 1 - 50 / 1804                                                 | < >      |

# **Workforce** JOB SEARCH REPORT - MARCH 2023

Page 3 of 3 | What kind of jobs are people looking for?

**\$** 9.7%

**FILTER** 

AGE GROUP

**GENDER** 

TOOL

### INTEREST BY SKILL TYPE



# **INTEREST BY SKILL LEVEL**



### **INTEREST BY JOB TYPE**



# **INTEREST BY JOB DURATION**



### TOP KEYWORDS SEARCHED

|     | KEYWORD SEARCH TERMS | SEARCH       | HES 🔻 |
|-----|----------------------|--------------|-------|
| 1.  | Part time            |              | 37    |
| 2.  | customer service     |              | 25    |
| 3.  | Windsor              |              | 24    |
| 4.  | general labour       |              | 22    |
| 5.  | caesars windsor      |              | 19    |
| 6.  | part time            |              | 18    |
| 7.  | Nurse                |              | 17    |
| 8.  | Warehouse            |              | 14    |
| 9.  | Receptionist         |              | 14    |
| 10. | cashier              |              | 14    |
| 11. | Remote