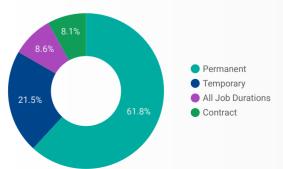

| 114      |
| 16. | Schlegel Villages                                             | 111      |
| 17. | The Electromac Group                                          | 109      |
| 18. | Shoppers Drug Mart / Pharmaprix                               | 109      |
| 19. | St. Clair College of Applied Arts & Technology                | 108      |
| 20. | Loblaw Companies                                              | 107      |
|     | 1 - 50 / 1804                                                 | < >      |

# **Workforce** JOB SEARCH REPORT - MARCH 2023

Page 3 of 3 | What kind of jobs are people looking for?

**\$** 9.7%

**FILTER** 

AGE GROUP

**GENDER** 

TOOL

### INTEREST BY SKILL TYPE



# **INTEREST BY SKILL LEVEL**



### **INTEREST BY JOB TYPE**



# **INTEREST BY JOB DURATION**



### TOP KEYWORDS SEARCHED

|     | KEYWORD SEARCH TERMS | SEARCH       | HES 🔻 |
|-----|----------------------|--------------|-------|
| 1.  | Part time            |              | 37    |
| 2.  | customer service     |              | 25    |
| 3.  | Windsor              |              | 24    |
| 4.  | general labour       |              | 22    |
| 5.  | caesars windsor      |              | 19    |
| 6.  | part time            |              | 18    |
| 7.  | Nurse                |              | 17    |
| 8.  | Warehouse            |              | 14    |
| 9.  | Receptionist         |              | 14    |
| 10. | cashier              |              | 14    |
| 11. | Remote               |              | 14    |
| 12. | Office               |              | 13    |
| 13. | Custome