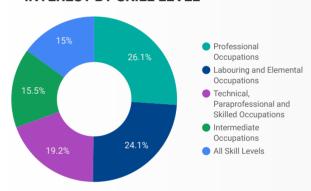

. | Hôtel-Dieu Grace Healthcare                                   | 114      |
| 16. | Schlegel Villages                                             | 111      |
| 17. | The Electromac Group                                          | 109      |
| 18. | Shoppers Drug Mart / Pharmaprix                               | 109      |
| 19. | St. Clair College of Applied Arts & Technology                | 108      |
| 20. | Loblaw Companies                                              | 107      |
|     | 1 - 50 / 1804                                                 | < >      |

# **Workforce** JOB SEARCH REPORT - MARCH 2023

Page 3 of 3 | What kind of jobs are people looking for?

**\$** 9.7%

**FILTER** 

AGE GROUP

**GENDER** 

TOOL

### INTEREST BY SKILL TYPE



# **INTEREST BY SKILL LEVEL**



### **INTEREST BY JOB TYPE**



# **INTEREST BY JOB DURATION**



### TOP KEYWORDS SEARCHED

|     | KEYWORD SEARCH TERMS | SEARCH       | HES 🔻 |
|-----|----------------------|--------------|-------|
| 1.  | Part time            |              | 37    |
| 2.  | customer service     |              | 25    |
| 3.  | Windsor              |              | 24    |
| 4.  | general labour       |              | 22    |
| 5.  | caesars windsor      |              | 19    |
| 6.  | part time            |              | 18    |
| 7.  | Nurse                |              | 17    |
| 8.  | Warehouse            |              | 14    |
| 9.  | Receptionist         |              | 14    |
| 10. | cashier              |              | 14    |
| 11. | Remote               |              | 14    |
| 1