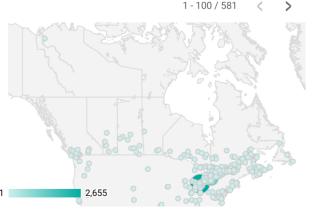

### JOB SEARCH TRAFFIC BY LOCATION

|     | City         | Users     | Pageviews ▼ |
|-----|--------------|-----------|-------------|
| 1.  | Windsor      | 2,655     | 20,965      |
| 2.  | Toronto      | 1,264     | 7,412       |
| 3.  | Kingsville   | 224       | 1,660       |
| 4.  | (not set)    | 565       | 1,548       |
| 5.  | Lakeshore    | 49        | 779         |
| 6.  | Tecumseh     | 111       | 686         |
| 7.  | Montreal     | 151       | 670         |
| 8.  | London       | 144       | 577         |
| 9.  | Essex        | 58        | 455         |
| 10. | Amherstburg  | 63        | 402         |
| 11. | Hamilton     | 63        | 361         |
| 12. | LaSalle      | 65        | 307         |
| 13. | Mississauga  | 44        | 231         |
| 14. | Ottawa       | 56        | 226         |
| 15. | Chatham-Kent | 40        | 194         |
| 16. | Ashburn      | 143       | 146         |
| 17. | Hearst       | 40        | 142         |
| 18. | Labelle      | 31        | 125         |
| 19. | Comber       | 8         | 124         |
| 22  | ** * * *     | 1 - 100 / | 581 < >     |

Job search data is collected from user interactions with the job finding tools on the www.workforcewindsoressex.com website. Location data is collected by Google Analytics and cannot be filtered using the age range, gender or tool filters at the top of the page.