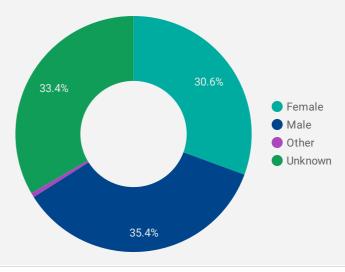

## **JOB SEARCH REPORT - DECEMBER 2022**

Page 1 of 3 | Who are the people looking for work?

Monthly Users 5,194 **.**-2.9%

FILTER

wor

AGE GROUP

**GENDER** 

JOB SEARCH TRAFFIC BY LOCATION

INTERACTIONS BY AGE GROUP

INTERACTIONS BY GENDER

EMPLOYMENT Canada EMPLO Ontario 😵 ONTARIO

This Employment Ontario service is funded in part by the Government of Canada and the Government of Ontario.

Ce service Emploi Ontario est financé en partie par le gouvernement du Canada et le gouvernement de l'Ontario.