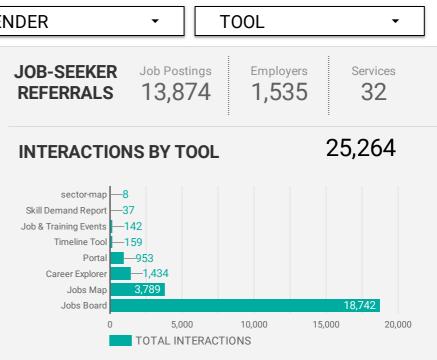

# Workforce JOB SEARCH REPORT - DECEMBER 2022

Page 2 of 3 | What kind of jobs are people looking for?

▼

Monthly Users 5,194 **.**-2.9%

▼

FILTER

AGE GROUP

**GENDER** 

TOOL