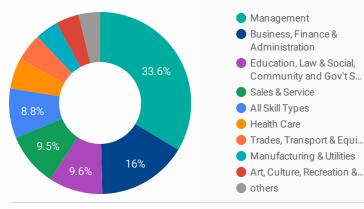

| 126      |
| 15. | Loblaw Companies Limited                                      | 126      |
| 16. | Accu-Staff Resource Systems Enterprises Ltd.                  | 118      |
| 17. | UPS Canada                                                    | 104      |
| 18. | United Parcel Service                                         | 96       |
| 19. | The Windsor Police Service                                    | 96       |
| 20. | WFCU Credit Union                                             | 90       |
|     | 1 - 50 / 1534                                                 | < >      |

# **force** JOB SEARCH REPORT - DECEMBER 2022

Page 3 of 3 | What kind of jobs are people looking for?

▼

Monthly Users 5,194

▼

FILTER

work

AGE GROUP

GENDER

TOOL

#### **INTEREST BY SKILL TYPE**



#### **INTEREST BY SKILL LEVEL**



#### **INTEREST BY JOB TYPE**



### **INTEREST BY JOB DURATION**



#### **TOP KEYWORDS SEARCHED**

▼

|     | KETWORDS SEARCHE       |                |          |
|-----|------------------------|----------------|----------|
|     | KEYWORD SEARCH TERMS   | SE             | ARCHES - |
| 1.  | Part time              |                | 21       |
| 2.  | general labour         |                | 16       |
| 3.  | Windsor                |                | 16       |
| 4.  | retail                 |                | 13       |
| 5.  | office                 |                | 12       |
| 6.  | Truck driver           |                | 12       |
| 7.  | Driver                 |                | 12       |
| 8.  | remote                 |