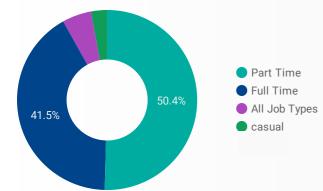

| 126      |
| 16. | Accu-Staff Resource Systems Enterprises Ltd.                  | 118      |
| 17. | UPS Canada                                                    | 104      |
| 18. | United Parcel Service                                         | 96       |
| 19. | The Windsor Police Service                                    | 96       |
| 20. | WFCU Credit Union                                             | 90       |
|     | 1 - 50 / 1534                                                 | < >      |

# **force** JOB SEARCH REPORT - DECEMBER 2022

Page 3 of 3 | What kind of jobs are people looking for?

▼

Monthly Users 5,194

▼

FILTER

work

AGE GROUP

GENDER

TOOL

#### **INTEREST BY SKILL TYPE**



#### **INTEREST BY SKILL LEVEL**



#### **INTEREST BY JOB TYPE**



### **INTEREST BY JOB DURATION**



#### **TOP KEYWORDS SEARCHED**

▼

|     | KETWORDS SEARCHE       |                |          |
|-----|------------------------|----------------|----------|
|     | KEYWORD SEARCH TERMS   | SE             | ARCHES - |
| 1.  | Part time              |                | 21       |
| 2.  | general labour         |                | 16       |
| 3.  | Windsor                |                | 16       |
| 4.  | retail                 |                | 13       |
| 5.  | office                 |                | 12       |
| 6.  | Truck driver           |                | 12       |
| 7.  | Driver                 |                | 12       |
| 8.  | remote                 |                | 11       |
| 9.  | Construction           |                | 11