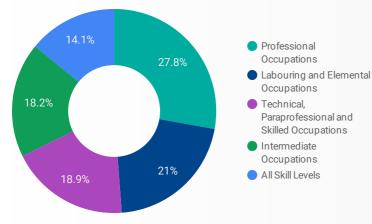

ies Limited                                      | 126      |
| 16. | Accu-Staff Resource Systems Enterprises Ltd.                  | 118      |
| 17. | UPS Canada                                                    | 104      |
| 18. | United Parcel Service                                         | 96       |
| 19. | The Windsor Police Service                                    | 96       |
| 20. | WFCU Credit Union                                             | 90       |
|     | 1 - 50 / 1534                                                 | < >      |

# **force** JOB SEARCH REPORT - DECEMBER 2022

Page 3 of 3 | What kind of jobs are people looking for?

▼

Monthly Users 5,194

▼

FILTER

work

AGE GROUP

GENDER

TOOL

#### **INTEREST BY SKILL TYPE**



#### **INTEREST BY SKILL LEVEL**



#### **INTEREST BY JOB TYPE**



### **INTEREST BY JOB DURATION**



#### **TOP KEYWORDS SEARCHED**

▼

|     | KETWORDS SEARCHE       |                |          |
|-----|------------------------|----------------|----------|
|     | KEYWORD SEARCH TERMS   | SE             | ARCHES - |
| 1.  | Part time              |                | 21       |
| 2.  | general labour         |                | 16       |
| 3.  | Windsor                |                | 16       |
| 4.  | retail                 |                | 13       |
| 5.  | office                 |                | 12       |
| 6.  | Truck driver           |                | 12       |
| 7.  | Driver                 |                | 12       |
| 8.  | remote                 |                | 11       |
| 9.  | Construction