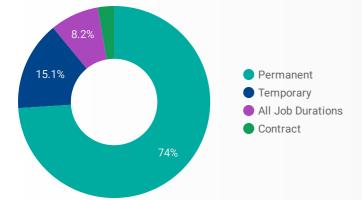

Accu-Staff Resource Systems Enterprises Ltd.                  | 118      |
| 17. | UPS Canada                                                    | 104      |
| 18. | United Parcel Service                                         | 96       |
| 19. | The Windsor Police Service                                    | 96       |
| 20. | WFCU Credit Union                                             | 90       |
|     | 1 - 50 / 1534                                                 | < >      |

# **force** JOB SEARCH REPORT - DECEMBER 2022

Page 3 of 3 | What kind of jobs are people looking for?

▼

Monthly Users 5,194

▼

FILTER

work

AGE GROUP

GENDER

TOOL

#### **INTEREST BY SKILL TYPE**



#### **INTEREST BY SKILL LEVEL**



#### **INTEREST BY JOB TYPE**



### **INTEREST BY JOB DURATION**



#### **TOP KEYWORDS SEARCHED**

▼

|     | KETWORDS SEARCHE       |                |          |
|-----|------------------------|----------------|----------|
|     | KEYWORD SEARCH TERMS   | SE             | ARCHES - |
| 1.  | Part time              |                | 21       |
| 2.  | general labour         |                | 16       |
| 3.  | Windsor                |                | 16       |
| 4.  | retail                 |                | 13       |
| 5.  | office                 |                | 12       |
| 6.  | Truck driver           |                | 12       |
| 7.  | Driver                 |                | 12       |
| 8.  | remote                 |                | 11       |
| 9.  | Construction           |                | 11       |
| 10. | Finance and Controller