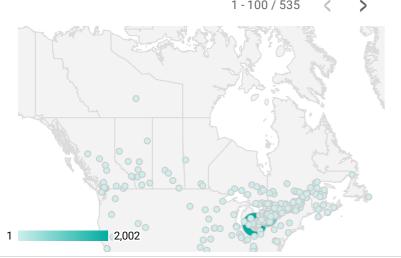

## **JOB SEARCH REPORT - DECEMBER 2022**

Page 1 of 3 | Who are the people looking for work?

Monthly Users 5,194 **.**-2.9%

FILTER

wor

AGE GROUP

**GENDER** 

JOB SEARCH TRAFFIC BY LOCATION

|     | City        | Users     | Pageviews |
|-----|-------------|-----------|-----------|
| 1.  | Windsor     | 2,007     | 15,660    |
| 2.  | Toronto     | 993       | 5,729     |
| 3.  | Kingsville  | 180       | 1,304     |
| 4.  | (not set)   | 345       | 1,263     |
| 5.  | London      | 104       | 583       |
| 6.  | Amherstburg | 52        | 355       |
| 7.  | Tecumseh    | 49        | 297       |
| 8.  | Montreal    | 77        | 265       |
| 9.  | LaSalle     | 44        | 226       |
| 10. | Essex       | 31        | 210       |
| 11. | Ottawa      | 49        | 161       |
| 12. | Brant       | 6         | 153       |
| 13. | Hamilton    | 45        | 142       |
| 14. | Mississauga | 34        | 137       |
| 15. | Vaughan     | 27        | 105       |
| 16. | Midland     | 28        | 102       |
| 17. | Bonaventure | 27        | 100       |
| 18. | Arnprior    | 35        | 95        |
| 19. | Tadoussac   | 25        | 93        |
| ~~  |             | 1 - 100 / | 535       |

Source:

Job search data is collected from user interactions with the job finding tools on the www.workforcewindsoressex.com website. Location data is collected by Google Analytics and cannot be filtered using the age range, gender or tool filters at the top of the page.