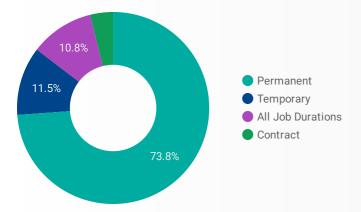

0      |
| 16. | Caesars Windsor                                            | 106      |
| 17. | The Windsor Police Service                                 | 96       |
| 18. | Windsor-Essex Catholic District School Board               | 95       |
| 19. | WFCU Credit Union                                          | 95       |
| 20. | Hôtel-Dieu Grace Healthcare                                | 94       |
| 21. | St. Clair College of Applied Arts & Technology             | 90       |
|     | 1 - 50 / 1691                                              | < >      |





Page 3 of 3 | What kind of jobs are people looking for?

FILTER AGE GROUP - GENDER - TOOL -

## **INTEREST BY SKILL TYPE**



## **INTEREST BY SKILL LEVEL**



#### **INTEREST BY JOB TYPE**



## **INTEREST BY JOB DURATION**



#### TOP KEYWORDS SEARCHED

|     | KEYWORD SEARCH TERMS     | SEARC            | HES •             |
|-----|--------------------------|------------------|-------------------|
| 1.  | Part time                |                  | 24                |
| 2.  | customer service         |                  | 22                |
| 3.  | office                   |                  | 19                |
| 4.  | Customer service         |                  | 18                |
| 5.  | general labour           |                  | 15                |
| 6.  | supply chain             |                  | 13                |
| 7.  | part time                |                  | 13                |
| 8.  | windsor                  |                  | 10                |
| 9.  | engineer