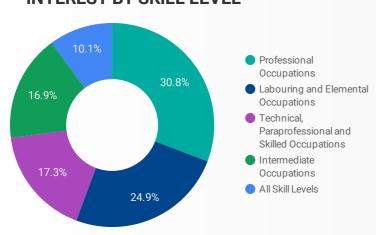

5. | Centerline (Windsor) Limited                               | 110      |
| 16. | Caesars Windsor                                            | 106      |
| 17. | The Windsor Police Service                                 | 96       |
| 18. | Windsor-Essex Catholic District School Board               | 95       |
| 19. | WFCU Credit Union                                          | 95       |
| 20. | Hôtel-Dieu Grace Healthcare                                | 94       |
| 21. | St. Clair College of Applied Arts & Technology             | 90       |
|     | 1 - 50 / 1691                                              | < >      |





Page 3 of 3 | What kind of jobs are people looking for?

FILTER AGE GROUP - GENDER - TOOL -

## **INTEREST BY SKILL TYPE**



## **INTEREST BY SKILL LEVEL**



#### **INTEREST BY JOB TYPE**



## **INTEREST BY JOB DURATION**



#### TOP KEYWORDS SEARCHED

|     | KEYWORD SEARCH TERMS     | SEARC            | HES •             |
|-----|--------------------------|------------------|-------------------|
| 1.  | Part time                |                  | 24                |
| 2.  | customer service         |                  | 22                |
| 3.  | office                   |                  | 19                |
| 4.  | Customer service         |                  | 18                |
| 5.  | general labour           |                  | 15                |
| 6.  | supply chain             |                  | 13                |
| 7.  | part time                |                  | 13                |
| 8.  | windsor                  |