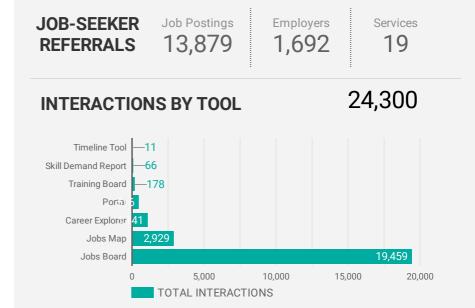

# Workforce JOB SEARCH REPORT - OCTOBER 2022

Page 2 of 3 | What kind of jobs are people looking for?

Monthly Users 5,356

-2.0%

**FILTER** 

**AGE GROUP** 

**GENDER** 

**TOOL** 