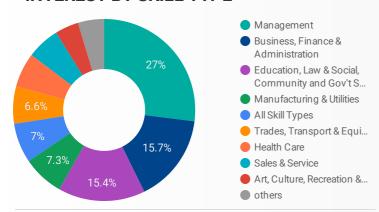

| 112      |
| 15. | Centerline (Windsor) Limited                               | 110      |
| 16. | Caesars Windsor                                            | 106      |
| 17. | The Windsor Police Service                                 | 96       |
| 18. | Windsor-Essex Catholic District School Board               | 95       |
| 19. | WFCU Credit Union                                          | 95       |
| 20. | Hôtel-Dieu Grace Healthcare                                | 94       |
| 21. | St. Clair College of Applied Arts & Technology             | 90       |
|     | 1 - 50 / 1691                                              | < >      |





Page 3 of 3 | What kind of jobs are people looking for?

FILTER AGE GROUP - GENDER - TOOL -

## **INTEREST BY SKILL TYPE**



## **INTEREST BY SKILL LEVEL**



#### **INTEREST BY JOB TYPE**



## **INTEREST BY JOB DURATION**



#### TOP KEYWORDS SEARCHED

|     | KEYWORD SEARCH TERMS     | SEARC            | HES •             |
|-----|--------------------------|------------------|-------------------|
| 1.  | Part time                |                  | 24                |
| 2.  | customer service         |                  | 22                |
| 3.  | office                   |                  | 19                |
| 4.  | Customer service         |                  | 18                |
| 5.  | general labour           |                  | 15                |
| 6.  | supply chain             |                  | 13                |
| 7.  | part time                |                  | 13                |
|