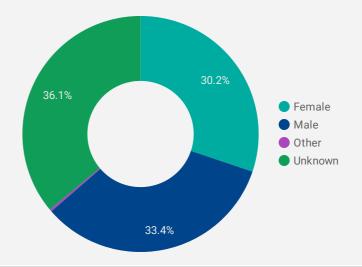

5.  | Essex       | 37        | 787       |
| 6.  | Tecumseh    | 62        | 560       |
| 7.  | Amherstburg | 57        | 411       |
| 8.  | Hamilton    | 54        | 319       |
| 9.  | Chatham     | 22        | 264       |
| 10. | LaSalle     | 45        | 259       |
| 11. | Vaughan     | 43        | 217       |
| 12. | Oakville    | 29        | 167       |
| 13. | Ottawa      | 23        | 145       |
| 14. | Mississauga | 41        | 142       |
| 15. | Kitchener   | 41        | 134       |
| 16. | Lachute     | 29        | 121       |
| 17. | London      | 62        | 110       |
| 18. | Montreal    | 43        | 110       |
| 19. | Bracebridge | 27        | 100       |
| ^^  | 5 1 111     | 1 - 100 / | 588 < >   |





## INTERACTIONS BY AGE GROUP



#### INTERACTIONS BY GENDER



#### Source:

Job search data is collected from user interactions with the job finding tools on the www.workforcewindsoressex.com website. Location data is collected by Google Analytics and cannot be filtered using the age range, gender or tool filters at the top of the page.









# Workforce JOB SEARCH REPORT - OCTOBER 2022

Page 2 of 3 | What kind of jobs are people looking for?

Monthly Users 5,356

-2.0%

**FILTER** 

**AGE GROUP** 

**GENDER** 

**TOOL** 

## **TOP OCCUPATIONS CLICKED**

|     | 4-DIGIT NOC CODE                                                         | POSTINGS |
|-----|--------------------------------------------------------------------------|----------|
| 1.  | Retail salespersons                                                      | 1,158    |
| 2.  | Other