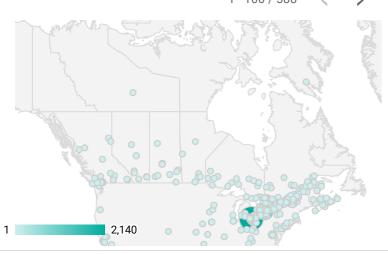

## JOB SEARCH TRAFFIC BY LOCATION

|     | City        | Users     | Pageviews |
|-----|-------------|-----------|-----------|
| 1.  | Windsor     | 2,147     | 16,230    |
| 2.  | Toronto     | 947       | 5,154     |
| 3.  | Kingsville  | 215       | 2,449     |
| 4.  | (not set)   | 417       | 1,354     |
| 5.  | Essex       | 37        | 787       |
| 6.  | Tecumseh    | 62        | 560       |
| 7.  | Amherstburg | 57        | 411       |
| 8.  | Hamilton    | 54        | 319       |
| 9.  | Chatham     | 22        | 264       |
| 10. | LaSalle     | 45        | 259       |
| 11. | Vaughan     | 43        | 217       |
| 12. | Oakville    | 29        | 167       |
| 13. | Ottawa      | 23        | 145       |
| 14. | Mississauga | 41        | 142       |
| 15. | Kitchener   | 41        | 134       |
| 16. | Lachute     | 29        | 121       |
| 17. | London      | 62        | 110       |
| 18. | Montreal    | 43        | 110       |
| 19. | Bracebridge | 27        | 100       |
| ^^  | 5 1 111     | 1 - 100 / | 588 < >   |

#### Source:

Job search data is collected from user interactions with the job finding tools on the www.workforcewindsoressex.com website. Location data is collected by Google Analytics and cannot be filtered using the age range, gender or tool filters at the top of the page.