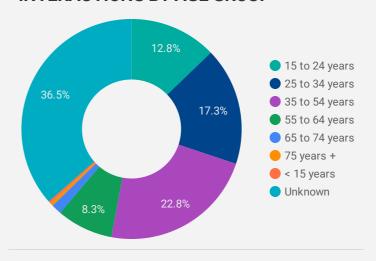

| 417       | 1,354     |
| 5.  | Essex       | 37        | 787       |
| 6.  | Tecumseh    | 62        | 560       |
| 7.  | Amherstburg | 57        | 411       |
| 8.  | Hamilton    | 54        | 319       |
| 9.  | Chatham     | 22        | 264       |
| 10. | LaSalle     | 45        | 259       |
| 11. | Vaughan     | 43        | 217       |
| 12. | Oakville    | 29        | 167       |
| 13. | Ottawa      | 23        | 145       |
| 14. | Mississauga | 41        | 142       |
| 15. | Kitchener   | 41        | 134       |
| 16. | Lachute     | 29        | 121       |
| 17. | London      | 62        | 110       |
| 18. | Montreal    | 43        | 110       |
| 19. | Bracebridge | 27        | 100       |
| ^^  | 5 1 111     | 1 - 100 / | 588 < >   |





## INTERACTIONS BY AGE GROUP



#### INTERACTIONS BY GENDER



#### Source:

Job search data is collected from user interactions with the job finding tools on the www.workforcewindsoressex.com website. Location data is collected by Google Analytics and cannot be filtered using the age range, gender or tool filters at the top of the page.









# Workforce JOB SEARCH REPORT - OCTOBER 2022

Page 2 of 3 | What kind of jobs are people looking for?

Monthly Users 5,356

-2.0%

**FILTER** 

**AGE GROUP** 

**GENDER** 

**TOOL** 

## **TOP OCCUPATIONS CLICKED**

|     | 4-DIGIT NOC CODE                                                         | POSTINGS |
|-----|--------------------------------------------------------------------------|----------|
| 1.  | Retail salespersons