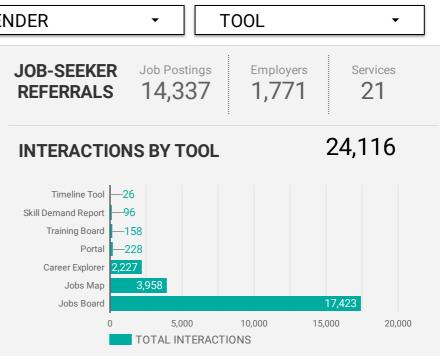

### Workforce JOB SEARCH REPORT - JUN 2022

Page 2 of 3 | What kind of jobs are people looking for?

▼

Monthly Users 4,127 **-17.8%** 

▼

FILTER

AGE GROUP

**GENDER** 

TOOL