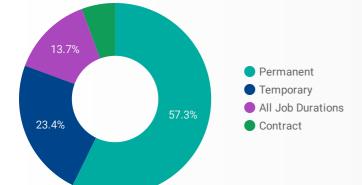

ark                   | 68              |
| 21. | Home Depot of Canada Inc.                                     | 67              |
|     | 1 - 50 / 1770                                                 | ) < <b>&gt;</b> |

## Workforce JOB SEARCH REPORT - JUN 2022

▼

Monthly Users 4,127 ∓ -17.8%

▼

Page 3 of 3 | What kind of jobs are people looking for?

| <br> |  |
|------|--|
| итгр |  |
|      |  |
|      |  |

GENDER

TOOL

# INTEREST BY SKILL TYPE Management Business, Finance & Administration Health Care Education, Law & Social, Community and Gov't S... All Skill Types



- Art, Culture, Recreation &...
- Manufacturing & Utilities
- Natural & Applied Scienc...

others

### **INTEREST BY SKILL LEVEL**

11.9%

14.9%



### **INTEREST BY JOB TYPE**



### **INTEREST BY JOB DURATION**



### **TOP KEYWORDS SEARCHED**

▼

|     | KEYWORD SEARCH TERMS    | SE             | ARCHES - |
|-----|-------------------------|----------------|----------|
| 1.  | part time               |                | 19       |
| 2.  | Part time               |                | 19       |
| 3.  | customer service        |                | 16       |
| 4.  | Windsor                 |                | 15       |
| 5.  | cashier                 |                | 15       |
| 6.  | windsor                 |                | 12       |
| 7.  | general labour          |                | 12       |
| 8.  | sales                   |                | 11       |
| 9.  | plc                     |                | 10       |
| 10. | Driver                  |                | 10       |
| 11. | master of so