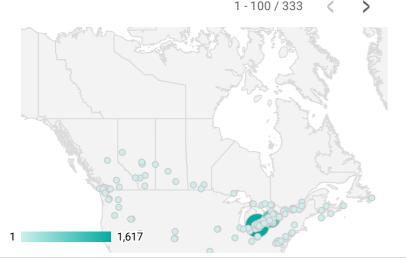

### **JOB SEARCH REPORT - JUN 2022** wor

Page 1 of 3 | Who are the people looking for work?

Monthly Users 4,127 **-17.8%** 

FILTER

AGE GROUP

**GENDER** 

**ALL WEBSITE TRAFFIC BY LOCATION** 

|     | City        | Users         | Pageviews |
|-----|-------------|---------------|-----------|
| 1.  | Windsor     | 1,617         | 13,688    |
| 2.  | Toronto     | 972           | 5,921     |
| 3.  | Kingsville  | 133           | 1,151     |
| 4.  | (not set)   | 306           | 699       |
| 5.  | Amherstburg | 53            | 593       |
| 6.  | Essex       | 39            | 438       |
| 7.  | Montreal    | 87            | 405       |
| 8.  | Tecumseh    | 30            | 330       |
| 9.  | LaSalle     | 46            | 294       |
| 10. | London      | 51            | 222       |
| 11. | Kitchener   | 52            | 206       |
| 12. | Chatham     | 15            | 165       |
| 13. | Columbus    | 15            | 138       |
| 14. | Hamilton    | 25            | 106       |
| 15. | Brampton    | 25            | 100       |
| 16. | Berlin      | 90            | 90        |
| 17. | Ashburn     | 86            | 89        |
| 18. | Ottawa      | 23            | 75        |
| 19. | Dublin      | 27            | 67        |
| ~~  |             | <br>1 - 100 / | 222       |