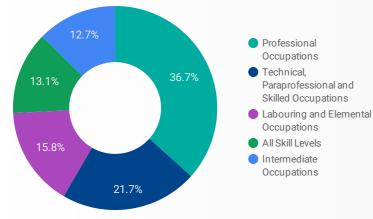

| 70              |
| 20. | YMCA of Southwestern Ontario - Central Park                   | 68              |
| 21. | Home Depot of Canada Inc.                                     | 67              |
|     | 1 - 50 / 1770                                                 | ) < <b>&gt;</b> |

## Workforce JOB SEARCH REPORT - JUN 2022

▼

Monthly Users 4,127 ∓ -17.8%

▼

Page 3 of 3 | What kind of jobs are people looking for?

| <br> |  |
|------|--|
| итгр |  |
|      |  |
|      |  |

GENDER

TOOL

# INTEREST BY SKILL TYPE Management Business, Finance & Administration Health Care Education, Law & Social, Community and Gov't S... All Skill Types



- Art, Culture, Recreation &...
- Manufacturing & Utilities
- Natural & Applied Scienc...

others

### **INTEREST BY SKILL LEVEL**

11.9%

14.9%



### **INTEREST BY JOB TYPE**



### **INTEREST BY JOB DURATION**



### **TOP KEYWORDS SEARCHED**

▼

|     | KEYWORD SEARCH TERMS    | SE             | ARCHES - |
|-----|-------------------------|----------------|----------|
| 1.  | part time               |                | 19       |
| 2.  | Part time               |                | 19       |
| 3.  | customer service        |                | 16       |
| 4.  | Windsor                 |                | 15       |
| 5.  | cashier                 |                | 15       |
| 6.  | windsor                 |                | 12       |
| 7.  | general labour          |                | 12       |
| 8.  | sales                   |                | 11       |
| 9.  | plc                     |                | 10       |
| 10. | Driver