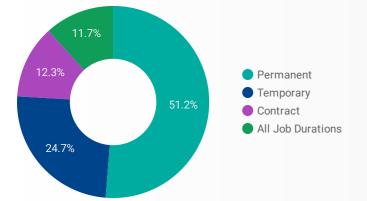

|
| 16. | PROSTAFF Employment Solutions                              | 91       |
| 17. | Greater Essex County District School Board                 | 90       |
| 18. | Express Employment Professionals                           | 90       |
| 19. | County of Essex                                            | 89       |
| 20. | Mastronardi Produce Limited                                | 88       |
|     | 1 - 50 / 1783                                              | ; < >    |

## Workforce JOB SEARCH REPORT - MAY 2022

▼

Monthly Users 5,019 \$ 32.5%

▼

Page 3 of 3 | What kind of jobs are people looking for?

FILTER

```
AGE GROUP
```

GENDER

TOOL

#### **INTEREST BY SKILL TYPE**



### **INTEREST BY SKILL LEVEL**



### **INTEREST BY JOB TYPE**



## **INTEREST BY JOB DURATION**



#### **TOP KEYWORDS SEARCHED**

▼

|     | KEYWORDS SEARCHEL      |               |          |
|-----|------------------------|---------------|----------|
|     | KEYWORD SEARCH TERMS   | ŚĘ,           | ARCHES - |
| 1.  | Part time              |               | 29       |
| 2.  | part time              |               | 26       |
| 3.  | Driver                 |               | 18       |
| 4.  | Windsor                |               | 17       |
| 5.  | customer service       |               | 17       |
| 6.  | Child care             |               | 16       |
| 7.  | caesars windsor        |               | 15       |
| 8.  | engineer               |               | 15       |
| 9.  | Full time              |               | 13       |
| 10. | student                |