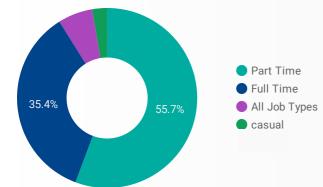

| 92       |
| 16. | PROSTAFF Employment Solutions                              | 91       |
| 17. | Greater Essex County District School Board                 | 90       |
| 18. | Express Employment Professionals                           | 90       |
| 19. | County of Essex                                            | 89       |
| 20. | Mastronardi Produce Limited                                | 88       |
|     | 1 - 50 / 1783                                              | ; < >    |

## Workforce JOB SEARCH REPORT - MAY 2022

▼

Monthly Users 5,019 \$ 32.5%

▼

Page 3 of 3 | What kind of jobs are people looking for?

FILTER

```
AGE GROUP
```

GENDER

TOOL

#### **INTEREST BY SKILL TYPE**



### **INTEREST BY SKILL LEVEL**



### **INTEREST BY JOB TYPE**



## **INTEREST BY JOB DURATION**



#### **TOP KEYWORDS SEARCHED**

▼

|     | KEYWORDS SEARCHEL      |               |          |
|-----|------------------------|---------------|----------|
|     | KEYWORD SEARCH TERMS   | ŚĘ,           | ARCHES - |
| 1.  | Part time              |               | 29       |
| 2.  | part time              |               | 26       |
| 3.  | Driver                 |               | 18       |
| 4.  | Windsor                |               | 17       |
| 5.  | customer service       |               | 17       |
| 6.  | Child care             |               | 16       |
| 7.  | caesars windsor        |               | 15       |
| 8.  | engineer               |               | 15       |
| 9.  | Full time              |               | 13       |
| 10. |