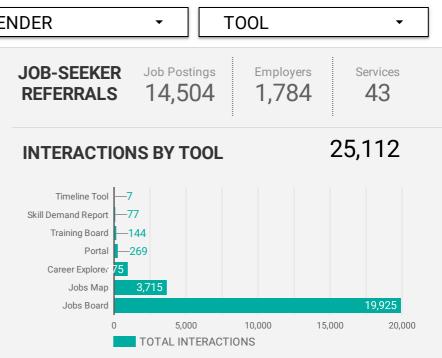

# Workforce JOB SEARCH REPORT - MAY 2022

Page 2 of 3 | What kind of jobs are people looking for?

▼

Monthly Users 5,019 **≜** 32.5%

▼

FILTER

AGE GROUP

**GENDER** 

TOOL