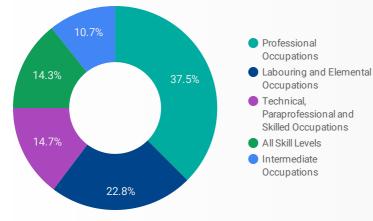

| Walmart                                                    | 92       |
| 16. | PROSTAFF Employment Solutions                              | 91       |
| 17. | Greater Essex County District School Board                 | 90       |
| 18. | Express Employment Professionals                           | 90       |
| 19. | County of Essex                                            | 89       |
| 20. | Mastronardi Produce Limited                                | 88       |
|     | 1 - 50 / 1783                                              | ; < >    |

## Workforce JOB SEARCH REPORT - MAY 2022

▼

Monthly Users 5,019 \$ 32.5%

▼

Page 3 of 3 | What kind of jobs are people looking for?

FILTER

```
AGE GROUP
```

GENDER

TOOL

#### **INTEREST BY SKILL TYPE**



### **INTEREST BY SKILL LEVEL**



### **INTEREST BY JOB TYPE**



## **INTEREST BY JOB DURATION**



#### **TOP KEYWORDS SEARCHED**

▼

|     | KEYWORDS SEARCHEL      |               |          |
|-----|------------------------|---------------|----------|
|     | KEYWORD SEARCH TERMS   | ŚĘ,           | ARCHES - |
| 1.  | Part time              |               | 29       |
| 2.  | part time              |               | 26       |
| 3.  | Driver                 |               | 18       |
| 4.  | Windsor                |               | 17       |
| 5.  | customer service       |               | 17       |
| 6.  | Child care             |               | 16       |
| 7.  | caesars windsor        |               | 15       |
| 8.  | engineer               |               | 15       |
| 9.  | Full time              |