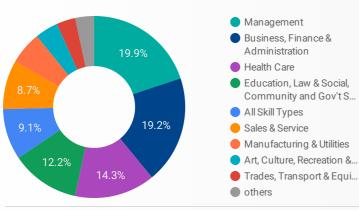

x County        | 94       |
| 15. | Walmart                                                    | 92       |
| 16. | PROSTAFF Employment Solutions                              | 91       |
| 17. | Greater Essex County District School Board                 | 90       |
| 18. | Express Employment Professionals                           | 90       |
| 19. | County of Essex                                            | 89       |
| 20. | Mastronardi Produce Limited                                | 88       |
|     | 1 - 50 / 1783                                              | ; < >    |

## Workforce JOB SEARCH REPORT - MAY 2022

▼

Monthly Users 5,019 \$ 32.5%

▼

Page 3 of 3 | What kind of jobs are people looking for?

FILTER

```
AGE GROUP
```

GENDER

TOOL

#### **INTEREST BY SKILL TYPE**



### **INTEREST BY SKILL LEVEL**



### **INTEREST BY JOB TYPE**



## **INTEREST BY JOB DURATION**



#### **TOP KEYWORDS SEARCHED**

▼

|     | KEYWORDS SEARCHEL      |               |          |
|-----|------------------------|---------------|----------|
|     | KEYWORD SEARCH TERMS   | ŚĘ,           | ARCHES - |
| 1.  | Part time              |               | 29       |
| 2.  | part time              |               | 26       |
| 3.  | Driver                 |               | 18       |
| 4.  | Windsor                |               | 17       |
| 5.  | customer service       |               | 17       |
| 6.  | Child care             |               | 16       |
| 7.  | caesars windsor        |               | 15       |
| 8.  | engineer               |               | 15       |
|