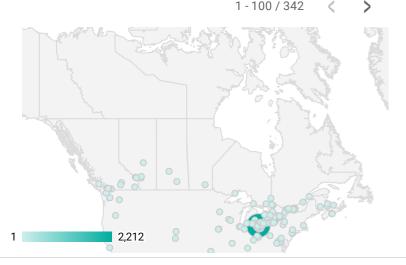

## **JOB SEARCH REPORT - MAY 2022**

Page 1 of 3 | Who are the people looking for work?

Monthly Users 5,019 

FILTER

wor

AGE GROUP

**GENDER** 

**ALL WEBSITE TRAFFIC BY LOCATION** 

|     | City        | Users     | Pageviews |
|-----|-------------|-----------|-----------|
| 1.  | Windsor     | 2,212     | 16,970    |
| 2.  | Toronto     | 653       | 3,487     |
| 3.  | Kingsville  | 257       | 1,959     |
| 4.  | (not set)   | 463       | 978       |
| 5.  | Essex       | 47        | 802       |
| б.  | Amherstburg | 61        | 687       |
| 7.  | London      | 164       | 546       |
| 8.  | Tecumseh    | 91        | 460       |
| 9.  | LaSalle     | 54        | 346       |
| 10. | Chatham     | 38        | 274       |
| 11. | Montreal    | 61        | 231       |
| 12. | Brant       | 14        | 202       |
| 13. | Hamilton    | 36        | 135       |
| 14. | Ottawa      | 30        | 132       |
| 15. | Ashburn     | 115       | 115       |
| 16. | Mississauga | 25        | 113       |
| 17. | Bonfield    | 8         | 113       |
| 18. | San Antonio | 71        | 73        |
| 19. | Barrie      | 3         | 69        |
| ~~  | <b>-</b> .  | 1 - 100 / | 342       |

#### Source:

Job search data is collected from user interactions with the job finding tools on the www.workforcewindsoressex.com website. Location data is collected by Google Analytics and cannot be filtered using the age range, gender or tool filters at the top of the page.