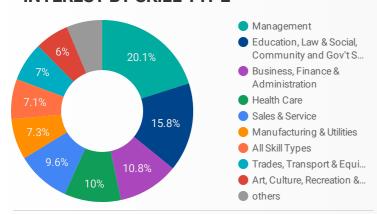

|
| 15. | Express Employment Professionals                              | 119      |
| 16. | Centerline (Windsor) Limited                                  | 118      |
| 17. | Town of Tecumseh                                              | 114      |
| 18. | Randstad Canada                                               | 114      |
| 19. | Sunrise Senior Living                                         | 111      |
| 20. | St. Clair College of Applied Arts & Technology                | 105      |
| 21. | Lowe's Canada                                                 | 97       |
|     | 1 - 50 / 1702                                                 | < >      |





Page 3 of 3 | What kind of jobs are people looking for?

FILTER AGE GROUP - GENDER - TOOL -

# **INTEREST BY SKILL TYPE**



## **INTEREST BY SKILL LEVEL**



## **INTEREST BY JOB TYPE**



## **INTEREST BY JOB DURATION**



#### TOP KEYWORDS SEARCHED

|     | KEYWORD SEARCH TERMS  | SEAR           | CHES -            |
|-----|-----------------------|----------------|-------------------|
| 1.  | Part time             |                | 33                |
| 2.  | customer service      |                | 24                |
| 3.  | office                |                | 20                |
| 4.  | remote                |                | 18                |
| 5.  | Windsor               |                | 15                |
| 6.  | accounting            |                | 13                |
| 7.  | cashier               |                | 12                |
| 8.  | part time             |                |