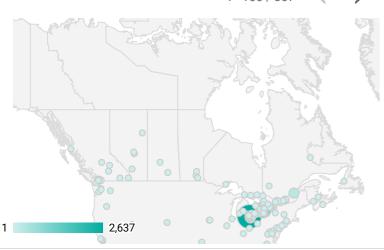

### ALL WEBSITE TRAFFIC BY LOCATION

|     | City           | Users     | Pageviews |
|-----|----------------|-----------|-----------|
| 1.  | Windsor        | 2,637     | 19,022    |
| 2.  | Toronto        | 1,101     | 3,792     |
| 3.  | Kingsville     | 250       | 1,762     |
| 4.  | Tecumseh       | 200       | 1,363     |
| 5.  | (not set)      | 387       | 1,088     |
| 6.  | Amherstburg    | 149       | 730       |
| 7.  | LaSalle        | 95        | 611       |
| 8.  | Essex          | 55        | 499       |
| 9.  | Brampton       | 117       | 476       |
| 10. | Chatham        | 25        | 450       |
| 11. | Hamilton       | 80        | 358       |
| 12. | Quebec City    | 258       | 314       |
| 13. | Ottawa         | 43        | 201       |
| 14. | Montreal       | 68        | 170       |
| 15. | Mississauga    | 41        | 155       |
| 16. | Kitchener      | 40        | 151       |
| 17. | London         | 44        | 136       |
| 18. | Burlington     | 16        | 135       |
| 19. | St. Catharines | 5         | 107       |
| 22  | A 11           | 1 - 100 / | 307 < >   |

#### Source:

Job search data is collected from user interactions with the job finding tools on the www.workforcewindsoressex.com website. Location data is collected by Google Analytics and cannot be filtered using the age range, gender or tool filters at the top of the page.