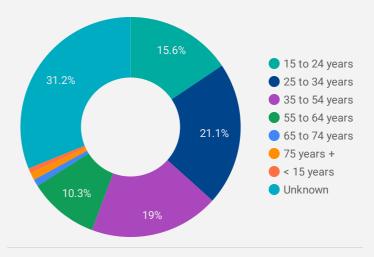

| 387       | 1,088     |
| 6.  | Amherstburg    | 149       | 730       |
| 7.  | LaSalle        | 95        | 611       |
| 8.  | Essex          | 55        | 499       |
| 9.  | Brampton       | 117       | 476       |
| 10. | Chatham        | 25        | 450       |
| 11. | Hamilton       | 80        | 358       |
| 12. | Quebec City    | 258       | 314       |
| 13. | Ottawa         | 43        | 201       |
| 14. | Montreal       | 68        | 170       |
| 15. | Mississauga    | 41        | 155       |
| 16. | Kitchener      | 40        | 151       |
| 17. | London         | 44        | 136       |
| 18. | Burlington     | 16        | 135       |
| 19. | St. Catharines | 5         | 107       |
| 22  | A 11           | 1 - 100 / | 307 < >   |





#### INTERACTIONS BY AGE GROUP



## INTERACTIONS BY GENDER



#### Source:

Job search data is collected from user interactions with the job finding tools on the www.workforcewindsoressex.com website. Location data is collected by Google Analytics and cannot be filtered using the age range, gender or tool filters at the top of the page.







This Employment Ontario service is funded in part by the Government of Canada and the Government of Ontario.



# **Workforce** JOB SEARCH REPORT - FEB 2022

Page 2 of 3 | What kind of jobs are people looking for?

-5.2%

**FILTER** 

AGE GROUP

**GENDER** 

**TOOL** 

# **TOP OCCUPATIONS CLICKED**

|     | 4-DIGIT NOC CODE                                                         | POSTINGS |
|-----|--------------------------------------------------------------------------|--------