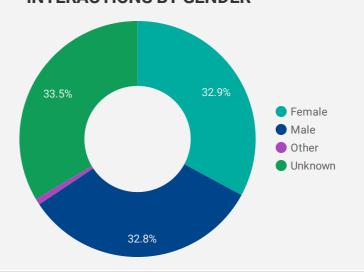

6.  | Amherstburg    | 149       | 730       |
| 7.  | LaSalle        | 95        | 611       |
| 8.  | Essex          | 55        | 499       |
| 9.  | Brampton       | 117       | 476       |
| 10. | Chatham        | 25        | 450       |
| 11. | Hamilton       | 80        | 358       |
| 12. | Quebec City    | 258       | 314       |
| 13. | Ottawa         | 43        | 201       |
| 14. | Montreal       | 68        | 170       |
| 15. | Mississauga    | 41        | 155       |
| 16. | Kitchener      | 40        | 151       |
| 17. | London         | 44        | 136       |
| 18. | Burlington     | 16        | 135       |
| 19. | St. Catharines | 5         | 107       |
| 22  | A 11           | 1 - 100 / | 307 < >   |





#### INTERACTIONS BY AGE GROUP



## INTERACTIONS BY GENDER



#### Source:

Job search data is collected from user interactions with the job finding tools on the www.workforcewindsoressex.com website. Location data is collected by Google Analytics and cannot be filtered using the age range, gender or tool filters at the top of the page.







This Employment Ontario service is funded in part by the Government of Canada and the Government of Ontario.



# **Workforce** JOB SEARCH REPORT - FEB 2022

Page 2 of 3 | What kind of jobs are people looking for?

-5.2%

**FILTER** 

AGE GROUP

**GENDER** 

**TOOL** 

# **TOP OCCUPATIONS CLICKED**

|     | 4-DIGIT NOC CODE                                                         | POSTINGS |
|-----|--------------------------------------------------------------------------|----------|
| 1.  | Retail salesperso