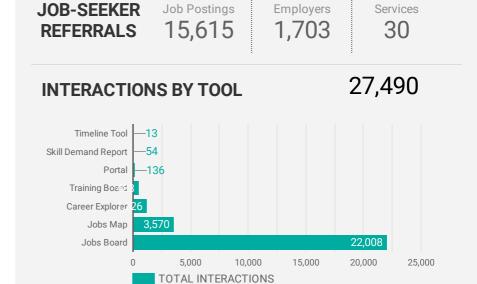

# **Workforce** JOB SEARCH REPORT - FEB 2022

Page 2 of 3 | What kind of jobs are people looking for?

-5.2%

**FILTER** 

AGE GROUP

**GENDER** 

**TOOL** 