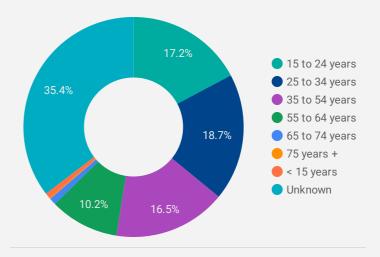

| 1,128     |
| 5.  | (not set)   | 390       | 881       |
| 6.  | Essex       | 34        | 832       |
| 7.  | Tecumseh    | 105       | 775       |
| 8.  | Brampton    | 97        | 485       |
| 9.  | Hamilton    | 98        | 389       |
| 10. | Chatham     | 15        | 373       |
| 11. | Amherstburg | 47        | 351       |
| 12. | Burlington  | 69        | 319       |
| 13. | LaSalle     | 37        | 159       |
| 14. | London      | 35        | 148       |
| 15. | Ashburn     | 118       | 118       |
| 16. | Montreal    | 25        | 116       |
| 17. | Mississauga | 22        | 115       |
| 18. | Dublin      | 19        | 88        |
| 19. | Columbus    | 13        | 83        |
| ~~  | • • • •     | 1 - 100 / | 272 〈 〉   |





Job Postings

# INTERACTIONS BY AGE GROUP



TOTAL INTERACTIONS

# **INTERACTIONS BY GENDER**



### Source:

Job search data is collected from user interactions with the job finding tools on the www.workforcewindsoressex.com website. Location data is collected by Google Analytics and cannot be filtered using the age range, gender or tool filters at the top of the page.







# Workforce JOB SEARCH REPORT - DEC 2021 WindsorEssex Page 2 of 2 | Wheet kind of iche are people legisling for 2

Page 2 of 3 | What kind of jobs are people looking for?

6,197 **16.4% 16.4%** 

**FILTER** 

**AGE GROUP** 

**GENDER** 

**TOOL** 

# **TOP OCCUPATIONS CLICKED**

|     | 4-DIGIT NOC CODE                                                         | POSTINGS |
|-----|--------------------------------------------------------------------------|-------