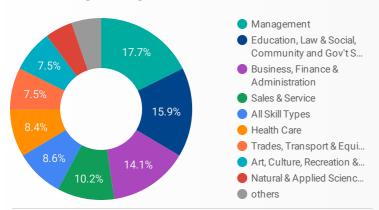

| 81       |
| 17. | UPS Canada                                                              | 77       |
| 18. | St. Clair College of Applied Arts & Technology                          | 76       |
| 19. | Catalent Pharma Solutions                                               | 72       |
| 20. | RONA Inc.                                                               | 69       |
| 21. | Hiram Walker & Sons Limited                                             | 68       |
|     | 1 - 50 / 1369                                                           | < >      |



# **JOB SEARCH REPORT - DEC 2021**

Page 3 of 3 | What kind of jobs are people looking for?

6,197

16.4%

**FILTER** 

AGE GROUP ▼

GENDER ▼

TOOL

## **INTEREST BY SKILL TYPE**



# **INTEREST BY SKILL LEVEL**



## **INTEREST BY JOB TYPE**



# **INTEREST BY JOB DURATION**



### TOP KEYWORDS SEARCHED

|     | KEYWUKUS SEARCHED                  |                   |
|-----|------------------------------------|-------------------|
|     | KEYWORD SEARCH TERMS               | SEARCHES +        |
| 1.  | Part time                          | 25                |
| 2.  | spanish                            | 16                |
| 3.  | subway                             | 16                |
| 4.  | veterinary                         | 13                |
| 5.  | administrative assistant           | 11                |
| 6.  | customer service                   | 11                |
| 7.  | retail                             | 11                |
| 8.  | cashier