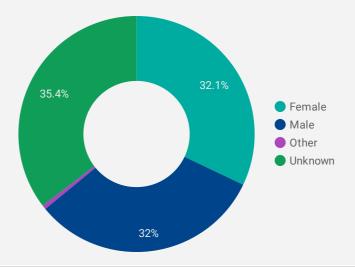

1       |
| 6.  | Essex       | 34        | 832       |
| 7.  | Tecumseh    | 105       | 775       |
| 8.  | Brampton    | 97        | 485       |
| 9.  | Hamilton    | 98        | 389       |
| 10. | Chatham     | 15        | 373       |
| 11. | Amherstburg | 47        | 351       |
| 12. | Burlington  | 69        | 319       |
| 13. | LaSalle     | 37        | 159       |
| 14. | London      | 35        | 148       |
| 15. | Ashburn     | 118       | 118       |
| 16. | Montreal    | 25        | 116       |
| 17. | Mississauga | 22        | 115       |
| 18. | Dublin      | 19        | 88        |
| 19. | Columbus    | 13        | 83        |
| ~~  | • • • •     | 1 - 100 / | 272 〈 〉   |





Job Postings

# INTERACTIONS BY AGE GROUP



TOTAL INTERACTIONS

# **INTERACTIONS BY GENDER**



### Source:

Job search data is collected from user interactions with the job finding tools on the www.workforcewindsoressex.com website. Location data is collected by Google Analytics and cannot be filtered using the age range, gender or tool filters at the top of the page.







# Workforce JOB SEARCH REPORT - DEC 2021 WindsorEssex Page 2 of 2 | Wheet kind of iche are people legisling for 2

Page 2 of 3 | What kind of jobs are people looking for?

6,197 **16.4% 16.4%** 

**FILTER** 

**AGE GROUP** 

**GENDER** 

**TOOL** 

# **TOP OCCUPATIONS CLICKED**

|     | 4-DIGIT NOC CODE                                                         | POSTINGS |
|-----|--------------------------------------------------------------------------|----------|
| 1.  | Retail salespersons