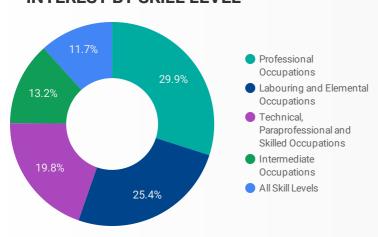

| 81       |
| 17. | UPS Canada                                                              | 77       |
| 18. | St. Clair College of Applied Arts & Technology                          | 76       |
| 19. | Catalent Pharma Solutions                                               | 72       |
| 20. | RONA Inc.                                                               | 69       |
| 21. | Hiram Walker & Sons Limited                                             | 68       |
|     | 1 - 50 / 1369                                                           | < >      |



# **JOB SEARCH REPORT - DEC 2021**

Page 3 of 3 | What kind of jobs are people looking for?

6,197

16.4%

**FILTER** 

AGE GROUP ▼

GENDER ▼

TOOL

## **INTEREST BY SKILL TYPE**



# **INTEREST BY SKILL LEVEL**



## **INTEREST BY JOB TYPE**



# **INTEREST BY JOB DURATION**



### TOP KEYWORDS SEARCHED

|     | KEYWUKUS SEARCHED                  |                   |
|-----|------------------------------------|-------------------|
|     | KEYWORD SEARCH TERMS               | SEARCHES +        |
| 1.  | Part time                          | 25                |
| 2.  | spanish                            | 16                |
| 3.  | subway                             | 16                |
| 4.  | veterinary                         | 13                |
| 5.  | administrative assistant           | 11                |
| 6.  | customer service                   | 11                |
| 7.  | retail                             | 11                |
| 8.  | cashier                            | 9