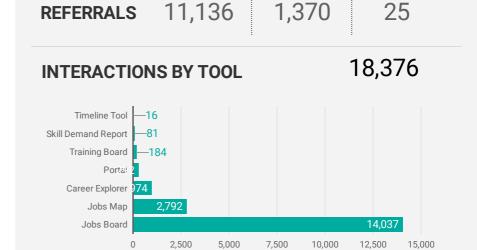

| 1,390     |
| 4.  | Quebec City | 1,064     | 1,128     |
| 5.  | (not set)   | 390       | 881       |
| 6.  | Essex       | 34        | 832       |
| 7.  | Tecumseh    | 105       | 775       |
| 8.  | Brampton    | 97        | 485       |
| 9.  | Hamilton    | 98        | 389       |
| 10. | Chatham     | 15        | 373       |
| 11. | Amherstburg | 47        | 351       |
| 12. | Burlington  | 69        | 319       |
| 13. | LaSalle     | 37        | 159       |
| 14. | London      | 35        | 148       |
| 15. | Ashburn     | 118       | 118       |
| 16. | Montreal    | 25        | 116       |
| 17. | Mississauga | 22        | 115       |
| 18. | Dublin      | 19        | 88        |
| 19. | Columbus    | 13        | 83        |
| ~~  | • • • •     | 1 - 100 / | 272 〈 〉   |





Job Postings

# INTERACTIONS BY AGE GROUP



TOTAL INTERACTIONS

# **INTERACTIONS BY GENDER**



### Source:

Job search data is collected from user interactions with the job finding tools on the www.workforcewindsoressex.com website. Location data is collected by Google Analytics and cannot be filtered using the age range, gender or tool filters at the top of the page.







# Workforce JOB SEARCH REPORT - DEC 2021 WindsorEssex Page 2 of 2 | Wheet kind of iche are people legisling for 2

Page 2 of 3 | What kind of jobs are people looking for?

6,197 **16.4% 16.4%** 

**FILTER** 

**AGE GROUP** 

**GENDER** 

**TOOL** 

# **TOP OCCUPATIONS CLICKED**

|     | 4-DIGIT NOC CODE                                                         | POSTINGS |
|-----|-------------------------------------