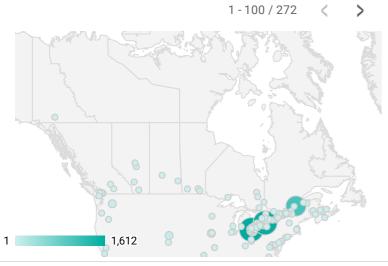

## **ALL WEBSITE TRAFFIC BY LOCATION**

|     | City        | Users     | Pageviews |
|-----|-------------|-----------|-----------|
| 1.  | Windsor     | 1,612     | 11,884    |
| 2.  | Toronto     | 1,561     | 3,532     |
| 3.  | Kingsville  | 144       | 1,390     |
| 4.  | Quebec City | 1,064     | 1,128     |
| 5.  | (not set)   | 390       | 881       |
| 6.  | Essex       | 34        | 832       |
| 7.  | Tecumseh    | 105       | 775       |
| 8.  | Brampton    | 97        | 485       |
| 9.  | Hamilton    | 98        | 389       |
| 10. | Chatham     | 15        | 373       |
| 11. | Amherstburg | 47        | 351       |
| 12. | Burlington  | 69        | 319       |
| 13. | LaSalle     | 37        | 159       |
| 14. | London      | 35        | 148       |
| 15. | Ashburn     | 118       | 118       |
| 16. | Montreal    | 25        | 116       |
| 17. | Mississauga | 22        | 115       |
| 18. | Dublin      | 19        | 88        |
| 19. | Columbus    | 13        | 83        |
| ~~  | • • • •     | 1 - 100 / | 272 〈 〉   |