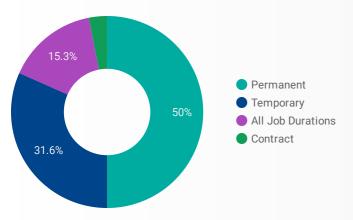

| 77       |
| 18. | St. Clair College of Applied Arts & Technology                          | 76       |
| 19. | Catalent Pharma Solutions                                               | 72       |
| 20. | RONA Inc.                                                               | 69       |
| 21. | Hiram Walker & Sons Limited                                             | 68       |
|     | 1 - 50 / 1369                                                           | < >      |



# **JOB SEARCH REPORT - DEC 2021**

Page 3 of 3 | What kind of jobs are people looking for?

6,197

16.4%

**FILTER** 

AGE GROUP ▼

GENDER ▼

TOOL

## **INTEREST BY SKILL TYPE**



# **INTEREST BY SKILL LEVEL**



## **INTEREST BY JOB TYPE**



# **INTEREST BY JOB DURATION**



### TOP KEYWORDS SEARCHED

|     | KEYWUKUS SEARCHED                  |                   |
|-----|------------------------------------|-------------------|
|     | KEYWORD SEARCH TERMS               | SEARCHES +        |
| 1.  | Part time                          | 25                |
| 2.  | spanish                            | 16                |
| 3.  | subway                             | 16                |
| 4.  | veterinary                         | 13                |
| 5.  | administrative assistant           | 11                |
| 6.  | customer service                   | 11                |
| 7.  | retail                             | 11                |
| 8.  | cashier                            | 9                 |
| 9.  | part time                          | 9