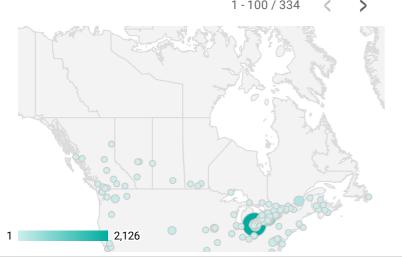

#### **JOB SEARCH REPORT - NOV 2021** wor

Page 1 of 2 | Who are the people looking for work?

Monthly Users 5,323 **#** -8.9%

FILTER

AGE GROUP

**GENDER** 

|     | City         | Users     | Pageviews |
|-----|--------------|-----------|-----------|
| 1.  | Windsor      | 2,126     | 17,076    |
| 2.  | Toronto      | 776       | 2,660     |
| 3.  | Kingsville   | 203       | 2,298     |
| 4.  | Tecumseh     | 181       | 1,543     |
| 5.  | Essex        | 48        | 1,109     |
| 6.  | (not set)    | 198       | 749       |
| 7.  | Amherstburg  | 73        | 711       |
| 8.  | LaSalle      | 60        | 570       |
| 9.  | Brampton     | 102       | 481       |
| 10. | Quebec City  | 281       | 337       |
| 11. | Chatham      | 25        | 281       |
| 12. | London       | 51        | 262       |
| 13. | Hamilton     | 78        | 234       |
| 14. | Kitchener    | 34        | 228       |
| 15. | Ashburn      | 137       | 138       |
| 16. | Des Moines   | 88        | 115       |
| 17. | Montreal     | 29        | 110       |
| 18. | Ottawa       | 28        | 103       |
| 19. | San Antonio  | 83        | 98        |
| ~~  | <u>^</u> ' ' | 1 - 100 / | 334       |

Source:

Job search data is collected from user interactions with the job finding tools on the www.workforcewindsoressex.com website. Location data is collected by Google Analytics and cannot be filtered using the age range, gender or tool filters at the top of the page.