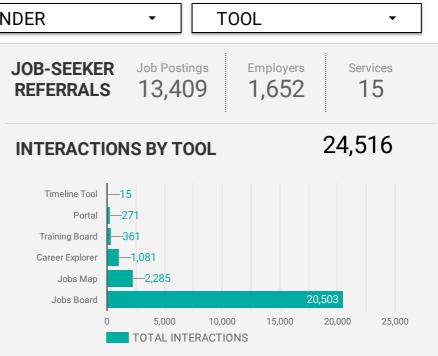

|
| 10. | Quebec City  | 281       | 337       |
| 11. | Chatham      | 25        | 281       |
| 12. | London       | 51        | 262       |
| 13. | Hamilton     | 78        | 234       |
| 14. | Kitchener    | 34        | 228       |
| 15. | Ashburn      | 137       | 138       |
| 16. | Des Moines   | 88        | 115       |
| 17. | Montreal     | 29        | 110       |
| 18. | Ottawa       | 28        | 103       |
| 19. | San Antonio  | 83        | 98        |
| ~~  | <u>^</u> ' ' | 1 - 100 / | 334       |



Source:

Job search data is collected from user interactions with the job finding tools on the www.workforcewindsoressex.com website. Location data is collected by Google Analytics and cannot be filtered using the age range, gender or tool filters at the top of the page.



**INTERACTIONS BY AGE GROUP** 



**INTERACTIONS BY GENDER** 

Canada



This Employment Ontario service is funded by the Government of Ontario Ce service Emploi Ontario est financé par le gouvernement de l'Ontario.

RIO

Ontario 😵



# **JOB SEARCH REPORT - NOV 2021**

Page 2 of 2 | What kind of jobs are people looking for?

▼

Monthly Users **5,323** 

▼

FILTER

```
AGE GROUP
```

GENDER

TOOL

#### **INTEREST BY SKILL TYPE**



### **INTEREST BY SKILL LEVEL**



## **INTEREST BY JOB TYPE**



## **INTEREST BY JOB DURATION**



#### **TOP EMPLOYERS & AGENCIES**

▼

| EMPLOYER                                        | POSTINGS • |
|-------------------------------------------------|------------|
| Windsor, Corporation of the City of             | 503        |
| Kijiji Jobs