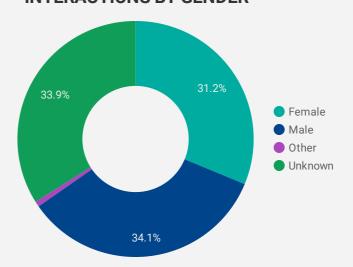

| 85        | 716       |
| 6.  | Amherstburg  | 105       | 672       |
| 7.  | Essex        | 45        | 647       |
| 8.  | LaSalle      | 93        | 601       |
| 9.  | (not set)    | 219       | 575       |
| 10. | Kingsville   | 105       | 552       |
| 11. | Brampton     | 149       | 482       |
| 12. | Chatham-Kent | 57        | 402       |
| 13. | Columbus     | 118       | 343       |
| 14. | Hamilton     | 86        | 336       |
| 15. | London       | 67        | 223       |
| 16. | Quebec City  | 104       | 172       |
| 17. | Montreal     | 26        | 145       |
| 18. | Kitchener    | 44        | 143       |
| 19. | Ottawa       | 28        | 112       |
| 22  | ****         | 1 - 100 / | 339 < >   |







## INTERACTIONS BY AGE GROUP



## INTERACTIONS BY GENDER



### Source:

Job search data is collected from user interactions with the job finding tools on the www.workforcewindsoressex.com website. Location data is collected by Google Analytics and cannot be filtered using the age range, gender or tool filters at the top of the page.











Page 2 of 2 | What kind of jobs are people looking for?

**TOOL FILTER AGE GROUP GENDER** 

### **INTEREST BY SKILL TYPE**



#### INTEREST BY SKILL LEVEL



## **INTEREST BY JOB TYPE**



### **INTEREST BY JOB DURATION**



# **TOP EMPLOYERS & AGENCIES**

| EMPLOYER                                         | POSTINGS • |
|--------------------------------------------------|------------|
| Windsor, Corporation of the City of              | 510        |
| Loblaw Companies Limited                         | 430