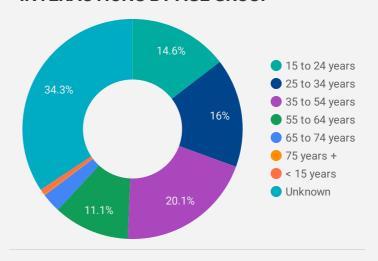

47       |
| 5.  | Tecumseh     | 85        | 716       |
| 6.  | Amherstburg  | 105       | 672       |
| 7.  | Essex        | 45        | 647       |
| 8.  | LaSalle      | 93        | 601       |
| 9.  | (not set)    | 219       | 575       |
| 10. | Kingsville   | 105       | 552       |
| 11. | Brampton     | 149       | 482       |
| 12. | Chatham-Kent | 57        | 402       |
| 13. | Columbus     | 118       | 343       |
| 14. | Hamilton     | 86        | 336       |
| 15. | London       | 67        | 223       |
| 16. | Quebec City  | 104       | 172       |
| 17. | Montreal     | 26        | 145       |
| 18. | Kitchener    | 44        | 143       |
| 19. | Ottawa       | 28        | 112       |
| 22  | ****         | 1 - 100 / | 339 < >   |







## INTERACTIONS BY AGE GROUP



## INTERACTIONS BY GENDER



### Source:

Job search data is collected from user interactions with the job finding tools on the www.workforcewindsoressex.com website. Location data is collected by Google Analytics and cannot be filtered using the age range, gender or tool filters at the top of the page.











Page 2 of 2 | What kind of jobs are people looking for?

**TOOL FILTER AGE GROUP GENDER** 

### **INTEREST BY SKILL TYPE**



#### INTEREST BY SKILL LEVEL



## **INTEREST BY JOB TYPE**



### **INTEREST BY JOB DURATION**



# **TOP EMPLOYERS & AGENCIES**

| EMPLOYER                                         | POSTINGS • |
|--------------------------------------------------|------------|
| Windsor, Corporation of the City of              | 510        |
| Loblaw Companies Limited