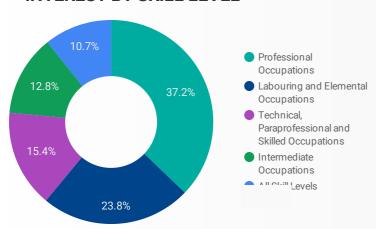

|
| 15. | London       | 67        | 223       |
| 16. | Quebec City  | 104       | 172       |
| 17. | Montreal     | 26        | 145       |
| 18. | Kitchener    | 44        | 143       |
| 19. | Ottawa       | 28        | 112       |
| 22  | ****         | 1 - 100 / | 339 < >   |







## INTERACTIONS BY AGE GROUP



## INTERACTIONS BY GENDER



### Source:

Job search data is collected from user interactions with the job finding tools on the www.workforcewindsoressex.com website. Location data is collected by Google Analytics and cannot be filtered using the age range, gender or tool filters at the top of the page.











Page 2 of 2 | What kind of jobs are people looking for?

**TOOL FILTER AGE GROUP GENDER** 

### **INTEREST BY SKILL TYPE**



#### INTEREST BY SKILL LEVEL



## **INTEREST BY JOB TYPE**



### **INTEREST BY JOB DURATION**



# **TOP EMPLOYERS & AGENCIES**

| EMPLOYER                                         | POSTINGS • |
|--------------------------------------------------|------------|
| Windsor, Corporation of the City of              | 510        |
| Loblaw Companies Limited                         | 430        |
| FCA Canada Inc.                                  | 351        |
| Windsor Regional Hospital - Met Campus           | 309        |
| Hiram Walker & Sons Limited                      | 302        |
| UPS Canada                                       | 249        |
| City of Windsor Employment and Training Services | 241        |
| Personnel by Elsie                               | 210        |
| Kijiji Jobs