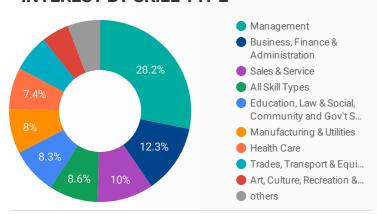

Hamilton     | 86        | 336       |
| 15. | London       | 67        | 223       |
| 16. | Quebec City  | 104       | 172       |
| 17. | Montreal     | 26        | 145       |
| 18. | Kitchener    | 44        | 143       |
| 19. | Ottawa       | 28        | 112       |
| 22  | ****         | 1 - 100 / | 339 < >   |







## INTERACTIONS BY AGE GROUP



## INTERACTIONS BY GENDER



### Source:

Job search data is collected from user interactions with the job finding tools on the www.workforcewindsoressex.com website. Location data is collected by Google Analytics and cannot be filtered using the age range, gender or tool filters at the top of the page.











Page 2 of 2 | What kind of jobs are people looking for?

**TOOL FILTER AGE GROUP GENDER** 

### **INTEREST BY SKILL TYPE**



#### INTEREST BY SKILL LEVEL



## **INTEREST BY JOB TYPE**



### **INTEREST BY JOB DURATION**



# **TOP EMPLOYERS & AGENCIES**

| EMPLOYER                                         | POSTINGS • |
|--------------------------------------------------|------------|
| Windsor, Corporation of the City of              | 510        |
| Loblaw Companies Limited                         | 430        |
| FCA Canada Inc.                                  | 351        |
| Windsor Regional Hospital - Met Campus           | 309        |
| Hiram Walker & Sons Limited                      | 302        |
| UPS Canada                                       | 249        |
| City of Windsor Employment and Training Services | 241        |
| Personnel by Elsie                               | 210        |
| Kijij