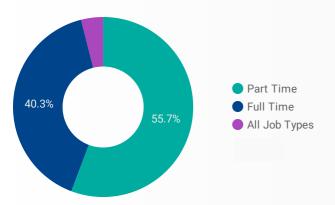

7        | 223       |
| 16. | Quebec City  | 104       | 172       |
| 17. | Montreal     | 26        | 145       |
| 18. | Kitchener    | 44        | 143       |
| 19. | Ottawa       | 28        | 112       |
| 22  | ****         | 1 - 100 / | 339 < >   |







## INTERACTIONS BY AGE GROUP



## INTERACTIONS BY GENDER



### Source:

Job search data is collected from user interactions with the job finding tools on the www.workforcewindsoressex.com website. Location data is collected by Google Analytics and cannot be filtered using the age range, gender or tool filters at the top of the page.











Page 2 of 2 | What kind of jobs are people looking for?

**TOOL FILTER AGE GROUP GENDER** 

### **INTEREST BY SKILL TYPE**



#### INTEREST BY SKILL LEVEL



## **INTEREST BY JOB TYPE**



### **INTEREST BY JOB DURATION**



# **TOP EMPLOYERS & AGENCIES**

| EMPLOYER                                         | POSTINGS • |
|--------------------------------------------------|------------|
| Windsor, Corporation of the City of              | 510        |
| Loblaw Companies Limited                         | 430        |
| FCA Canada Inc.                                  | 351        |
| Windsor Regional Hospital - Met Campus           | 309        |
| Hiram Walker & Sons Limited                      | 302        |
| UPS Canada                                       | 249        |
| City of Windsor Employment and Training Services | 241        |
| Personnel by Elsie                               | 210        |
| Kijiji Jobs                                      | 191        |
| Ra