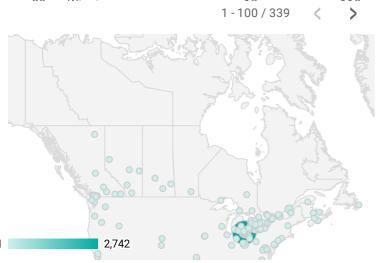

### ALL WEBSITE TRAFFIC BY LOCATION

|     | City         | Users     | Pageviews |
|-----|--------------|-----------|-----------|
| 1.  | Windsor      | 2,742     | 20,550    |
| 2.  | Toronto      | 678       | 2,626     |
| 3.  | Lakeshore    | 175       | 1,034     |
| 4.  | Leamington   | 126       | 947       |
| 5.  | Tecumseh     | 85        | 716       |
| 6.  | Amherstburg  | 105       | 672       |
| 7.  | Essex        | 45        | 647       |
| 8.  | LaSalle      | 93        | 601       |
| 9.  | (not set)    | 219       | 575       |
| 10. | Kingsville   | 105       | 552       |
| 11. | Brampton     | 149       | 482       |
| 12. | Chatham-Kent | 57        | 402       |
| 13. | Columbus     | 118       | 343       |
| 14. | Hamilton     | 86        | 336       |
| 15. | London       | 67        | 223       |
| 16. | Quebec City  | 104       | 172       |
| 17. | Montreal     | 26        | 145       |
| 18. | Kitchener    | 44        | 143       |
| 19. | Ottawa       | 28        | 112       |
| 22  | ****         | 1 - 100 / | 339 < >   |