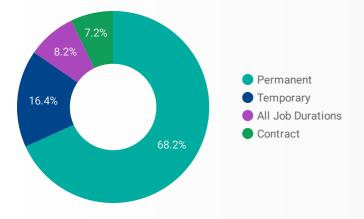

c City  | 104       | 172       |
| 17. | Montreal     | 26        | 145       |
| 18. | Kitchener    | 44        | 143       |
| 19. | Ottawa       | 28        | 112       |
| 22  | ****         | 1 - 100 / | 339 < >   |







## INTERACTIONS BY AGE GROUP



## INTERACTIONS BY GENDER



### Source:

Job search data is collected from user interactions with the job finding tools on the www.workforcewindsoressex.com website. Location data is collected by Google Analytics and cannot be filtered using the age range, gender or tool filters at the top of the page.











Page 2 of 2 | What kind of jobs are people looking for?

**TOOL FILTER AGE GROUP GENDER** 

### **INTEREST BY SKILL TYPE**



#### INTEREST BY SKILL LEVEL



## **INTEREST BY JOB TYPE**



### **INTEREST BY JOB DURATION**



# **TOP EMPLOYERS & AGENCIES**

| EMPLOYER                                         | POSTINGS • |
|--------------------------------------------------|------------|
| Windsor, Corporation of the City of              | 510        |
| Loblaw Companies Limited                         | 430        |
| FCA Canada Inc.                                  | 351        |
| Windsor Regional Hospital - Met Campus           | 309        |
| Hiram Walker & Sons Limited                      | 302        |
| UPS Canada                                       | 249        |
| City of Windsor Employment and Training Services | 241        |
| Personnel by Elsie                               | 210        |
| Kijiji Jobs                                      | 191        |
| Randstad Canada