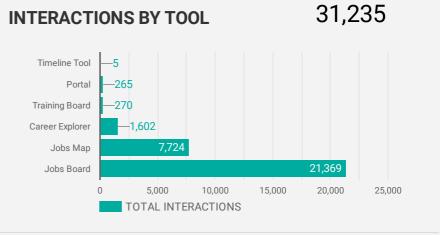

Monthly Users 5,844

Page 1 of 2 | Who are the people looking for work?

**FILTER** 

**AGE GROUP** 

**GENDER** 

**TOOL** 