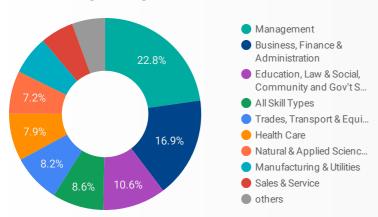

4         |
|     | Amsterdam    | 2     | 114         |
|     | Ottawa       | 31    | 112         |
|     | Vaughan      | 22    | 106         |
|     | Ashburn      | 72    | 72          |



**NOTE:** The website data by location is data collected by Google Analytics and cannot be filtered using the age range, gender or tool filters at the top of the page.



Job Postings 14,201

Employers 1,724

Services 24



# **INTERACTIONS BY AGE GROUP**



### INTERACTIONS BY GENDER



**Source:** Job search data is collected from user interactions with the job finding tools on the www.workforcewindsoressex.com website.





# **JOB SEARCH REPORT - SEP 2021**

Page 2 of 2 | What kind of jobs are people looking for?

**FILTER** 

AGE\_GROUP

**GENDER** 

**TOOL** 

### **INTEREST BY SKILL TYPE**



# **INTEREST BY SKILL LEVEL**



### **INTEREST BY JOB TYPE**



### **INTEREST BY JOB DURATION**



## **TOP EMPLOYERS & AGENCIES**

| EMPLOYER                                         | POSTINGS * |
|--------------------------------------------------|------------|
| Personnel by Elsie                               | 368        |
| Loblaw Companies Limited                         | 298        |
| Windsor, Corporation of the City of              | 279        |
| Kijiji Jobs                                      | 260        |
| Unemployed Help Centre of Windsor Inc. (UHC) - H | 256        |
| PROSTAFF Employment Solutions                    | 225        |
| Windsor-Essex Catholic District School Board     | 216        |
| Randstad Canada                                  | 169        |
| Sh