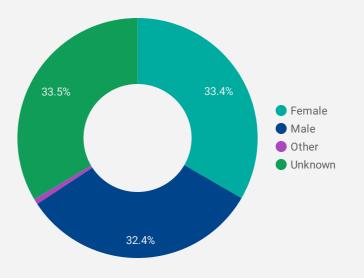

### INTERACTIONS BY GENDER

**Source:** Job search data is collected from user interactions with the job finding tools on the www.workforcewindsoressex.com website.