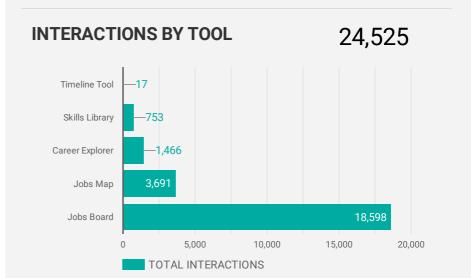

### INTERACTIONS BY GENDER

**Source:** Job search data is collected from user interactions with the job finding tools on the www.workforcewindsoressex.com website.