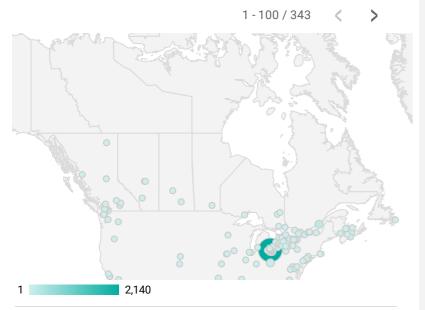

#### **ALL WEBSITE TRAFFIC BY LOCATION**

|     | City         | Users | Pageviews * |
|-----|--------------|-------|-------------|
| 1.  | Windsor      | 2,140 | 17,283      |
| 2.  | Toronto      | 628   | 2,783       |
| 3.  | Leamington   | 122   | 998         |
| 4.  | Lakeshore    | 122   | 904         |
| 5.  | Tecumseh     | 110   | 729         |
| 6.  | LaSalle      | 99    | 680         |
| 7.  | Amherstburg  | 74    | 548         |
| 8.  | Brampton     | 105   | 497         |
| 9.  | (not set)    | 174   | 478         |
| ••• | Kingsville   | 83    | 363         |
| ••• | Hamilton     | 72    | 337         |
| ••• | Essex        | 25    | 328         |
| ••• | Chatham-Kent | 38    | 264         |
| ••• | Quebec City  | 148   | 192         |
| ••• | London       | 30    | 167         |
| ••• | Columbus     | 53    | 146         |
|     | Montreal     | 27    | 144         |
|     | Amsterdam    | 2     | 114         |
|     | Ottawa       | 31    | 112         |
|     | Vaughan      | 22    | 106         |
|     | Ashburn      | 72    | 72          |