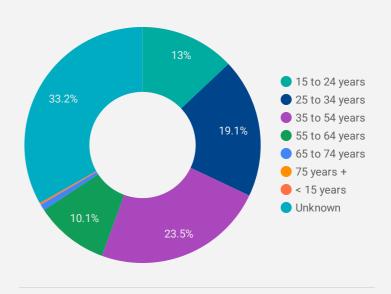

| ••• | Kingsville   | 83    | 363         |
| ••• | Hamilton     | 72    | 337         |
| ••• | Essex        | 25    | 328         |
| ••• | Chatham-Kent | 38    | 264         |
| ••• | Quebec City  | 148   | 192         |
| ••• | London       | 30    | 167         |
| ••• | Columbus     | 53    | 146         |
|     | Montreal     | 27    | 144         |
|     | Amsterdam    | 2     | 114         |
|     | Ottawa       | 31    | 112         |
|     | Vaughan      | 22    | 106         |
|     | Ashburn      | 72    | 72          |



**NOTE:** The website data by location is data collected by Google Analytics and cannot be filtered using the age range, gender or tool filters at the top of the page.



Job Postings 14,201

Employers 1,724

Services 24



# **INTERACTIONS BY AGE GROUP**



### INTERACTIONS BY GENDER



**Source:** Job search data is collected from user interactions with the job finding tools on the www.workforcewindsoressex.com website.





# **JOB SEARCH REPORT - SEP 2021**

Page 2 of 2 | What kind of jobs are people looking for?

**FILTER** 

AGE\_GROUP

**GENDER** 

**TOOL** 

### **INTEREST BY SKILL TYPE**



# **INTEREST BY SKILL LEVEL**



### **INTEREST BY JOB TYPE**



### **INTEREST BY JOB DURATION**



## **TOP EMPLOYERS & AGENCIES**

| EMPLOYER                                         | POSTINGS * |
|--------------------------------------------------|------------|
| Personnel by Elsie                               | 368        |
| Loblaw Companies Limited                         | 298        |
| Windsor, Corporation of the City of              |