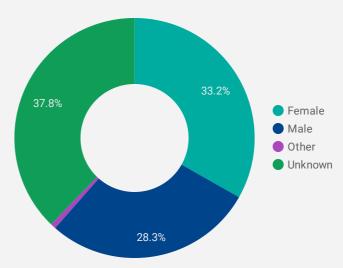

Monthly Users 4,911

Page 1 of 2 | Who are the people looking for work?

**FILTER** 

**AGE GROUP** 

**GENDER** 

**TOOL** 

**JOB-SEEKER REFERRALS** 

Job Postings 12,827