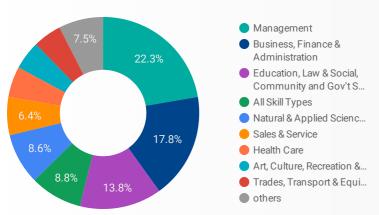

8    | 169         |
| *** | London         | 34    | 152         |
| *** | Kitchener      | 31    | 125         |
| *** | Ashburn        | 116   | 116         |
| *** | Des Moines     | 71    | 95          |
|     | Kawartha Lakes | 16    | 88          |



### INTERACTIONS BY AGE GROUP



TOTAL INTERACTIONS





2,151

NOTE: The website data by location is data collected by Google Analytics and cannot be filtered using the age range, gender or tool filters at the top of the page.

Source: Job search data is collected from user interactions with the job finding tools on the www.workforcewindsoressex.com website.





# **JOB SEARCH REPORT - AUG 2021**

Page 2 of 2 | What kind of jobs are people looking for?

**FILTER** 

AGE\_GROUP

**GENDER** 

**TOOL** 

### **INTEREST BY SKILL TYPE**



# **INTEREST BY SKILL LEVEL**



### **INTEREST BY JOB TYPE**



### INTEREST BY JOB DURATION



### **TOP EMPLOYERS & AGENCIES**

| EMPLOYER                                         | POSTINGS • |
|--------------------------------------------------|------------|
| Unemployed Help Centre of Windsor Inc. (UHC) - H | 360        |
| Windsor, Corporation of the City of              | 278        |
| Personnel by Elsie                               | 245        |
| City of Windsor Employment and Training Services | 201        |
| Loblaw Companies Limited                         | 195        |
| Kijiji Jobs                                      | 195        |
| Windsor-Essex Catholic District School Board     | 154        |
| PROSTAFF Employment Solutions                    | 137        |
| Great