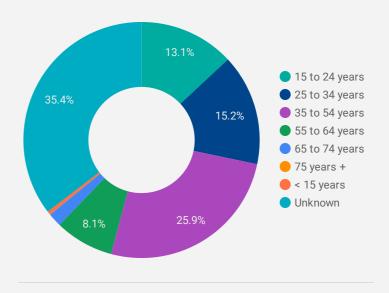

### INTERACTIONS BY AGE GROUP

TOTAL INTERACTIONS

2,151

NOTE: The website data by location is data collected by Google Analytics and cannot be filtered using the age range, gender or tool filters at the top of the page.