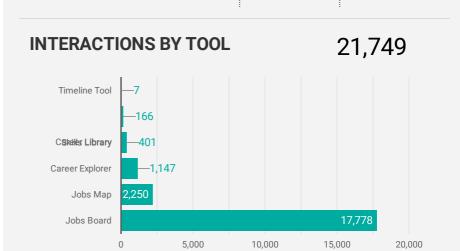

Source: Job search data is collected from user interactions with the job finding tools on the www.workforcewindsoressex.com website.