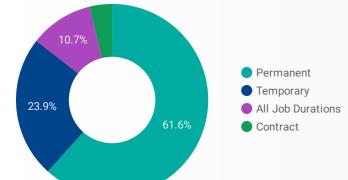

| 358        |
| Store shelf stockers, clerks and order fillers    | 355        |
| Receptionists                                     | 342        |
| Administrative officers                           | 301        |
| Food and beverage servers                         | 298        |
| Cooks                                             | 295        |
| Accounting and related clerks                     | 278        |
| Janitors, caretakers and building superintendents | 274        |
| Cashiers                                          | 270        |
| Retail and wholesale trade managers               | 260        |
| Delivery and courier service drivers              | 250        |

95

90

77

74

#### **INTEREST BY JOB TYPE**



#### **INTEREST BY JOB DURATION**