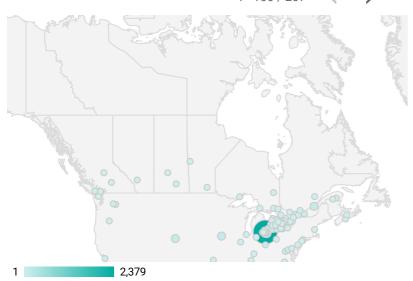

🛑 < 15 years

Unknown

18.8%

| F                                                                                                       | ILTER       | AGE GROUP | •         | GENDER - TOOL -              |  |  |  |  |  |  |
|---------------------------------------------------------------------------------------------------------|-------------|-----------|-----------|------------------------------|--|--|--|--|--|--|
| ALL WEBSITE TRAFFIC BY LOCATION JOB-SEEKER Job Postings Employers Services<br>REFERRALS 11,966 1,690 10 |             |           |           |                              |  |  |  |  |  |  |
|                                                                                                         | City        | Users Pag | geviews 🔹 |                              |  |  |  |  |  |  |
| 1.                                                                                                      | Windsor     | 2,379     | 18,227    |                              |  |  |  |  |  |  |
| 2.                                                                                                      | Toronto     | 530       | 2,811     | INTERACTIONS BY TOOL 19,840  |  |  |  |  |  |  |
| 3.                                                                                                      | Leamington  | 186       | 2,181     | Timeline Tool -19            |  |  |  |  |  |  |
| 4.                                                                                                      | Lakeshore   | 156       | 1,124     | Skills Library -72           |  |  |  |  |  |  |
| 5.                                                                                                      | Amherstburg | 78        | 742       | Career Library —162          |  |  |  |  |  |  |
| б.                                                                                                      | Tecumseh    | 91        | 596       | Career Explorer1,152         |  |  |  |  |  |  |
| 7.                                                                                                      | LaSalle     | 94        | 550       | Jobs Map 2,444               |  |  |  |  |  |  |
| 8.                                                                                                      | Kingsville  | 90        | 517       | Jobs Board                   |  |  |  |  |  |  |
| 9.                                                                                                      | Chatham-Ker | at 37     | 442       | 0 5,000 10,000 15,000 20,000 |  |  |  |  |  |  |
|                                                                                                         | Brampton    | 88        | 398       |                              |  |  |  |  |  |  |
|                                                                                                         | Columbus    | 59        | 398       | INTERACTIONS BY AGE GROUP    |  |  |  |  |  |  |
|                                                                                                         | Hamilton    | 75        | 369       |                              |  |  |  |  |  |  |
|                                                                                                         | (not set)   | 108       | 349       | 15.5%                        |  |  |  |  |  |  |
|                                                                                                         | Essex       | 18        | 262       | • 15 to 24 years             |  |  |  |  |  |  |
|                                                                                                         | Montreal    | 23        | 233       | 34.8%                        |  |  |  |  |  |  |

133

99

94

99

20

NOTE: The website data by location is data collected by Google Analytics and cannot be filtered using the age range, gender or tool filters at the top of the page.

**INTERACTIONS BY GENDER** 