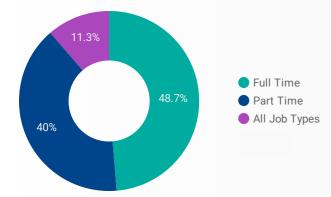

| 419        |
| Material handlers                                 | 358        |
| Store shelf stockers, clerks and order fillers    | 355        |
| Receptionists                                     | 342        |
| Administrative officers                           | 301        |
| Food and beverage servers                         | 298        |
| Cooks                                             | 295        |
| Accounting and related clerks                     | 278        |
| Janitors, caretakers and building superintendents | 274        |
| Cashiers                                          | 270        |
| Retail and wholesale trade managers               | 260        |
| Delivery and courier service drivers              | 250        |

95

90

77

74

#### **INTEREST BY JOB TYPE**



#### **INTEREST BY JOB DURATION**