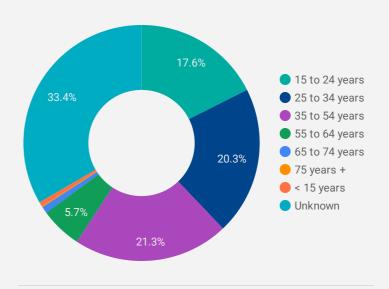

|
| 10. | Kingsville   | 73    | 475         |
| 11. | Brampton     | 132   | 397         |
| 12. | (not set)    | 133   | 359         |
| 13. | Essex        | 33    | 343         |
| 14. | Kitchener    | 44    | 208         |
| 15. | Quebec City  | 145   | 203         |
| 16. | Ottawa       | 38    | 199         |
| 17. | Mississauga  | 58    | 179         |
| 18. | Montreal     | 37    | 149         |
| 19. | Ashburn      | 139   | 143         |
| 20. | Des Moines   | 92    | 141         |
| 21. | Quinte West  | 21    | 127         |
|     |              |       |             |



**NOTE:** The website data by location is data collected by Google Analytics and cannot be filtered using the age range, gender or tool filters at the top of the page.





## **INTERACTIONS BY AGE GROUP**



## **INTERACTIONS BY GENDER**



**Source:** Job search data is collected from user interactions with the job finding tools on the www.workforcewindsoressex.com website.





# **JOB SEARCH REPORT - JUNE 2021**

Page 2 of 2 | What kind of jobs are people looking for?

**FILTER** 

AGE\_GROUP

**GENDER** 

**TOOL** 

## **INTEREST BY SKILL TYPE**



# **INTEREST BY SKILL LEVEL**



# **INTEREST BY JOB TYPE**



## **INTEREST BY JOB DURATION**



#### **TOP EMPLOYERS & AGENCIES**

| EMPLOYER                                         | POSTINGS * |
|--------------------------------------------------|------------|
| Unemployed Help Centre of Windsor Inc. (UHC) - H | 309        |
| Greater Essex County District School Board       | 278        |
| Kijiji Jobs