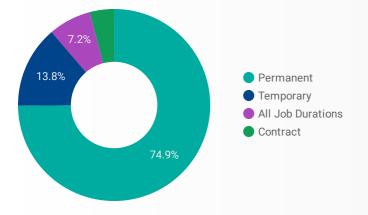

|
| 20. | Des Moines   | 92    | 141         |
| 21. | Quinte West  | 21    | 127         |
|     |              |       |             |



**NOTE:** The website data by location is data collected by Google Analytics and cannot be filtered using the age range, gender or tool filters at the top of the page.





## **INTERACTIONS BY AGE GROUP**



## **INTERACTIONS BY GENDER**



**Source:** Job search data is collected from user interactions with the job finding tools on the www.workforcewindsoressex.com website.





# **JOB SEARCH REPORT - JUNE 2021**

Page 2 of 2 | What kind of jobs are people looking for?

**FILTER** 

AGE\_GROUP

**GENDER** 

**TOOL** 

## **INTEREST BY SKILL TYPE**



# **INTEREST BY SKILL LEVEL**



# **INTEREST BY JOB TYPE**



## **INTEREST BY JOB DURATION**



#### **TOP EMPLOYERS & AGENCIES**

| EMPLOYER                                         | POSTINGS * |
|--------------------------------------------------|------------|
| Unemployed Help Centre of Windsor Inc. (UHC) - H | 309        |
| Greater Essex County District School Board       | 278        |
| Kijiji Jobs                                      | 225        |
| Loblaw Companies Limited                         | 222        |
| Windsor, Corporation of the City of              | 218        |
| PROSTAFF Employment Solutions                    | 214        |
| Personnel by Elsie                               | 205        |
| City of Windsor Employment and Training Services | 164        |
| UPS Canada                                       | 144        |
| Loblaw Companies