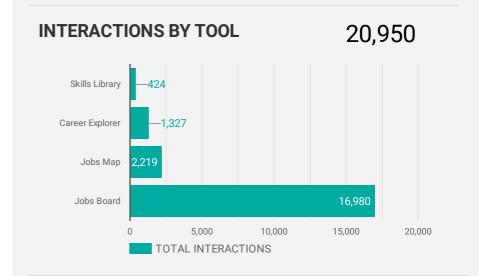

## **INTERACTIONS BY GENDER**

**Source:** Job search data is collected from user interactions with the job finding tools on the www.workforcewindsoressex.com website.