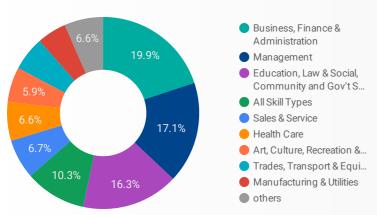

179         |
| 18. | Montreal     | 37    | 149         |
| 19. | Ashburn      | 139   | 143         |
| 20. | Des Moines   | 92    | 141         |
| 21. | Quinte West  | 21    | 127         |
|     |              |       |             |



**NOTE:** The website data by location is data collected by Google Analytics and cannot be filtered using the age range, gender or tool filters at the top of the page.





## **INTERACTIONS BY AGE GROUP**



## **INTERACTIONS BY GENDER**



**Source:** Job search data is collected from user interactions with the job finding tools on the www.workforcewindsoressex.com website.





# **JOB SEARCH REPORT - JUNE 2021**

Page 2 of 2 | What kind of jobs are people looking for?

**FILTER** 

AGE\_GROUP

**GENDER** 

**TOOL** 

## **INTEREST BY SKILL TYPE**



# **INTEREST BY SKILL LEVEL**



# **INTEREST BY JOB TYPE**



## **INTEREST BY JOB DURATION**



#### **TOP EMPLOYERS & AGENCIES**

| EMPLOYER                                         | POSTINGS * |
|--------------------------------------------------|------------|
| Unemployed Help Centre of Windsor Inc. (UHC) - H | 309        |
| Greater Essex County District School Board       | 278        |
| Kijiji Jobs                                      | 225        |
| Loblaw Companies Limited                         | 222        |
| Windsor, Corporation of the City of              | 218        |
| PROSTAFF Employment Solutions                    | 214        |
| Personnel by Elsie                               | 205        |
| City of Windsor Employment and Training Services | 164        |
| UPS