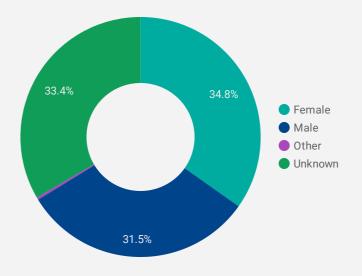

## **INTERACTIONS BY GENDER**

**Source:** Job search data is collected from user interactions with the job finding tools on the www.workforcewindsoressex.com website.