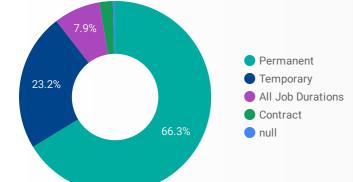

tendants, kitchen helpers and rela | 508        |
| Social and community service workers              | 444        |
| Store shelf stockers, clerks and order fillers    | 395        |
| Transport truck drivers                           | 374        |
| Delivery and courier service drivers              | 354        |
| Home support workers, housekeepers and related    | 328        |
| Cooks                                             | 307        |
| Other labourers in processing, manufacturing an   | 307        |
| General office support workers                    | 304        |
| Retail and wholesale trade managers               | 301        |
| Janitors, caretakers and building superintendents | 296        |

109

#### **INTEREST BY JOB TYPE**

26.3%



### **INTEREST BY JOB DURATION**