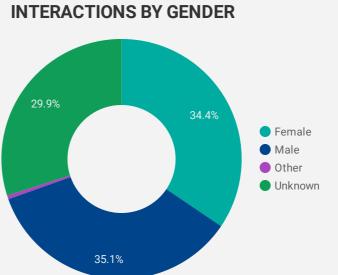

| FIL | TER         | AGE GROUP    | -         | GENDER           |           | -                |       | OL     |                    |           |
|-----|-------------|--------------|-----------|------------------|-----------|------------------|-------|--------|--------------------|-----------|
|     |             | RAFFIC BY LO | CATION    | JOB-SE<br>REFERF |           | Job Post<br>13,3 |       | Employ |                    | Serv<br>3 |
|     | City        | Users        | Pageviews |                  |           | ,.               |       | .,     |                    |           |
| 1.  | Windsor     | 2,704        | 21,1      |                  |           | IS BY T          | 001   |        |                    | 24,4      |
| 2.  | Toronto     | 608          | 2,9       | 0                |           |                  | OOL   |        | 4                  | 24,4      |
| 3.  | Leamington  | 170          | 1,4       | 5<br>Skills I    | Library — | -786             |       |        |                    |           |
| 4.  | Lakeshore   | 193          | 1,2       |                  |           |                  |       |        |                    |           |
| 5.  | LaSalle     | 126          | 1,0       | 7 Career Ex      | xplorer   | —1,249           |       |        |                    |           |
| б.  | Hamilton    | 97           | 8         | doL Job          | os Map 2, | ,950             |       |        |                    |           |
| 7.  | Brampton    | 159          | 6         |                  | Board     |                  |       |        |                    | 19,       |
| 8.  | Kingsville  | 85           | 6         |                  | 0         | 5,00             | 10    | 10,000 | 15,0               |           |
| 9.  | Amherstburg | 86           | 5         | 7                | 0         | TOTAL IN         |       |        | 10,0               | 00        |
| 10. | Tecumseh    | 95           | 5         | 3                |           |                  |       |        |                    |           |
| 11. | (not set)   | 258          | 4         | 5 INTER          | RACTIO    | NS BY            | AGE G | ROUP   |                    |           |
| 12. | Chatham-Ken | t 36         | 3         | 9                |           |                  |       |        |                    |           |
| 13. | Ashburn     | 359          | 3         | 9                |           | 17               | .6%   |        |                    |           |
| 14. | Essex       | 16           | 2         | 5 28.6           | 5%        |                  | .0.0  |        | 15 to 2            | -         |
| 15. | Quebec City | 119          | 2         | 9                |           |                  |       |        | 25 to 3<br>35 to 5 |           |
| 16. | Ottawa      | 40           | 2         | 8                |           |                  |       |        | 55 to 6            | -         |
| 17. | Mississauga | 60           | 1         | 9                |           |                  | 19.2  | . /0   | 65 to 7<br>75 year | -         |
| 18. | San Antonio | 135          | 1         | 6 7.9%           | 6         |                  |       |        | < 15 ye<br>Unknov  |           |
| 19. | London      | 53           | 1         | 7                |           |                  |       |        | OnArio             |           |
| 20. | Columbus    | 51           | 1         | 2                |           | 24.2%            |       |        |                    |           |
| 21. | Kitchener   | 43           | 1         | 5                |           |                  |       |        |                    |           |
|     |             | 1 - 100 ,    | / 337 <   | INTER            | RACTIO    | NS BY            | GENDE | R      |                    |           |