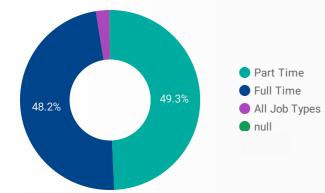

| 574        |
| Food counter attendants, kitchen helpers and rela | 508        |
| Social and community service workers              | 444        |
| Store shelf stockers, clerks and order fillers    | 395        |
| Transport truck drivers                           | 374        |
| Delivery and courier service drivers              | 354        |
| Home support workers, housekeepers and related    | 328        |
| Cooks                                             | 307        |
| Other labourers in processing, manufacturing an   | 307        |
| General office support workers                    | 304        |
| Retail and wholesale trade managers               | 301        |
| Janitors, caretakers and building superintendents | 296        |

109

#### **INTEREST BY JOB TYPE**

26.3%



### **INTEREST BY JOB DURATION**