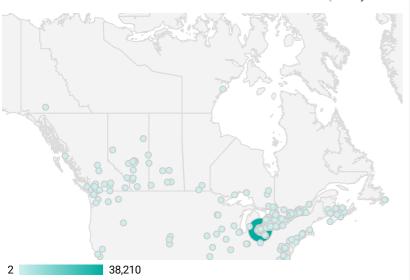

| FIL | TER         | AGE GROUP    | -         | GENDER           |           | -                |       | OL     |                    |           |
|-----|-------------|--------------|-----------|------------------|-----------|------------------|-------|--------|--------------------|-----------|
|     |             | RAFFIC BY LO | CATION    | JOB-SE<br>REFERF |           | Job Post<br>13,3 |       | Employ |                    | Serv<br>3 |
|     | City        | Users        | Pageviews |                  |           | ,.               |       | .,     |                    |           |
| 1.  | Windsor     | 2,704        | 21,1      |                  |           | IS BY T          | 001   |        |                    | 24,4      |
| 2.  | Toronto     | 608          | 2,9       | 0                |           |                  | OOL   |        | 4                  | 24,4      |
| 3.  | Leamington  | 170          | 1,4       | 5<br>Skills I    | Library — | -786             |       |        |                    |           |
| 4.  | Lakeshore   | 193          | 1,2       |                  |           |                  |       |        |                    |           |
| 5.  | LaSalle     | 126          | 1,0       | 7 Career Ex      | xplorer   | —1,249           |       |        |                    |           |
| б.  | Hamilton    | 97           | 8         | doL Job          | os Map 2, | ,950             |       |        |                    |           |
| 7.  | Brampton    | 159          | 6         |                  | Board     |                  |       |        |                    | 19,       |
| 8.  | Kingsville  | 85           | 6         |                  | 0         | 5,00             | 10    | 10,000 | 15,0               |           |
| 9.  | Amherstburg | 86           | 5         | 7                | 0         | TOTAL IN         |       |        | 10,0               | 00        |
| 10. | Tecumseh    | 95           | 5         | 3                |           |                  |       |        |                    |           |
| 11. | (not set)   | 258          | 4         | 5 INTER          | RACTIO    | NS BY            | AGE G | ROUP   |                    |           |
| 12. | Chatham-Ken | t 36         | 3         | 9                |           |                  |       |        |                    |           |
| 13. | Ashburn     | 359          | 3         | 9                |           | 17               | .6%   |        |                    |           |
| 14. | Essex       | 16           | 2         | 5 28.6           | 5%        |                  | .0.0  |        | 15 to 2            | -         |
| 15. | Quebec City | 119          | 2         | 9                |           |                  |       |        | 25 to 3<br>35 to 5 |           |
| 16. | Ottawa      | 40           | 2         | 8                |           |                  |       |        | 55 to 6            | -         |
| 17. | Mississauga | 60           | 1         | 9                |           |                  | 19.2  | . /0   | 65 to 7<br>75 year | -         |
| 18. | San Antonio | 135          | 1         | 6 7.9%           | 6         |                  |       |        | < 15 ye<br>Unknov  |           |
| 19. | London      | 53           | 1         | 7                |           |                  |       |        | OnArio             |           |
| 20. | Columbus    | 51           | 1         | 2                |           | 24.2%            |       |        |                    |           |
| 21. | Kitchener   | 43           | 1         | 5                |           |                  |       |        |                    |           |
|     |             | 1 - 100 ,    | / 337 <   | INTER            | RACTIO    | NS BY            | GENDE | R      |                    |           |