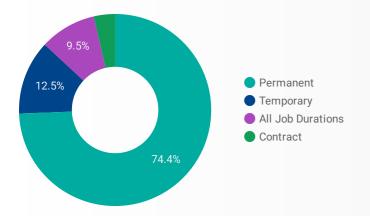

| 267         |
| 17. | London       | 72    | 233         |
| 18. | Montreal     | 56    | 171         |
| 19. | Ottawa       | 51    | 160         |
| 20. | Kitchener    | 44    | 115         |
| 21. | New York     | 70    | 109         |



JOB-SEEKER REFERRALS Job Postings 12,176

Employers 1,442

Services 26



# INTERACTIONS BY AGE GROUP



### INTERACTIONS BY GENDER



ot

**Source:** Job search data is collected from user interactions with the job finding tools on the www.workforcewindsoressex.com website.





# **JOB SEARCH REPORT - APR 2021**

Page 2 of 2 | What kind of jobs are people looking for?

**FILTER** 

AGE\_GROUP

**GENDER** 

**TOOL** 

### **INTEREST BY SKILL TYPE**



# **INTEREST BY SKILL LEVEL**



### **INTEREST BY JOB TYPE**



# **INTEREST BY JOB DURATION**



## **TOP EMPLOYERS & AGENCIES**

| EMPLOYER                                         | POSTINGS • |
|--------------------------------------------------|------------|
| Kijiji Jobs                                      | 342        |
| Unemployed Help Centre of Windsor Inc. (UHC)     | 302        |
| Windsor, Corporation of the City of              | 301        |
| Loblaw Companies Limited                         | 271        |
| Personnel by Elsie                               | 224        |
| PROSTAFF Employment Solutions                    | 213        |
| City of Windsor Employment and Training Services | 198        |
| Canadian Executive Search                        | 109        |
| The Job Shoppe Incorporated                      | 108        |
| Centerline (Windsor) Limited