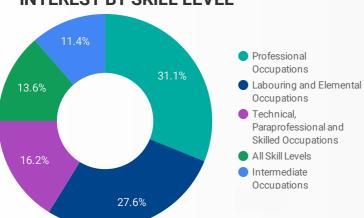

| Columbus     | 231   | 304         |
| 16. | Essex        | 27    | 267         |
| 17. | London       | 72    | 233         |
| 18. | Montreal     | 56    | 171         |
| 19. | Ottawa       | 51    | 160         |
| 20. | Kitchener    | 44    | 115         |
| 21. | New York     | 70    | 109         |



JOB-SEEKER REFERRALS Job Postings 12,176

Employers 1,442

Services 26



# INTERACTIONS BY AGE GROUP



### INTERACTIONS BY GENDER



ot

**Source:** Job search data is collected from user interactions with the job finding tools on the www.workforcewindsoressex.com website.





# **JOB SEARCH REPORT - APR 2021**

Page 2 of 2 | What kind of jobs are people looking for?

**FILTER** 

AGE\_GROUP

**GENDER** 

**TOOL** 

### **INTEREST BY SKILL TYPE**



# **INTEREST BY SKILL LEVEL**



### **INTEREST BY JOB TYPE**



# **INTEREST BY JOB DURATION**



## **TOP EMPLOYERS & AGENCIES**

| EMPLOYER                                         | POSTINGS • |
|--------------------------------------------------|------------|
| Kijiji Jobs                                      | 342        |
| Unemployed Help Centre of Windsor Inc. (UHC)     | 302        |
| Windsor, Corporation of the City of              | 301        |
| Loblaw Companies Limited                         | 271        |
| Personnel by Elsie                               | 224        |
| PROSTAFF Employment Solutions                    | 213        |
| City of Windsor Employment and Training Services | 198        |
| Canadian Executive Search                        | 109        |
| The Job Shoppe Incorporated