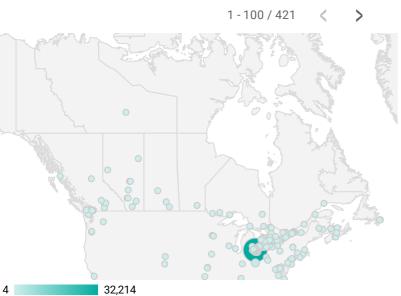

#### **ALL WEBSITE TRAFFIC BY LOCATION**

|     | City         | Users | Pageviews * |
|-----|--------------|-------|-------------|
| 1.  | Windsor      | 2,275 | 17,711      |
| 2.  | Toronto      | 641   | 2,819       |
| 3.  | Leamington   | 160   | 1,286       |
| 4.  | Lakeshore    | 165   | 963         |
| 5.  | Tecumseh     | 95    | 840         |
| 6.  | Kingsville   | 85    | 832         |
| 7.  | Hamilton     | 91    | 706         |
| 8.  | Amherstburg  | 88    | 577         |
| 9.  | Brampton     | 122   | 554         |
| 10. | LaSalle      | 108   | 549         |
| 11. | (not set)    | 169   | 535         |
| 12. | Mississauga  | 68    | 391         |
| 13. | Ashburn      | 363   | 363         |
| 14. | Chatham-Kent | 42    | 304         |
| 15. | Columbus     | 231   | 304         |
| 16. | Essex        | 27    | 267         |
| 17. | London       | 72    | 233         |
| 18. | Montreal     | 56    | 171         |
| 19. | Ottawa       | 51    | 160         |
| 20. | Kitchener    | 44    | 115         |
| 21. | New York     | 70    | 109         |