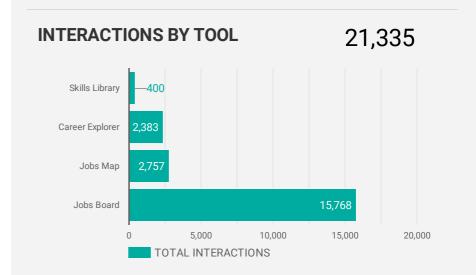

|
| 6.  | Kingsville   | 85    | 832         |
| 7.  | Hamilton     | 91    | 706         |
| 8.  | Amherstburg  | 88    | 577         |
| 9.  | Brampton     | 122   | 554         |
| 10. | LaSalle      | 108   | 549         |
| 11. | (not set)    | 169   | 535         |
| 12. | Mississauga  | 68    | 391         |
| 13. | Ashburn      | 363   | 363         |
| 14. | Chatham-Kent | 42    | 304         |
| 15. | Columbus     | 231   | 304         |
| 16. | Essex        | 27    | 267         |
| 17. | London       | 72    | 233         |
| 18. | Montreal     | 56    | 171         |
| 19. | Ottawa       | 51    | 160         |
| 20. | Kitchener    | 44    | 115         |
| 21. | New York     | 70    | 109         |



JOB-SEEKER REFERRALS Job Postings 12,176

Employers 1,442

Services 26



# INTERACTIONS BY AGE GROUP



### INTERACTIONS BY GENDER



ot

**Source:** Job search data is collected from user interactions with the job finding tools on the www.workforcewindsoressex.com website.





# **JOB SEARCH REPORT - APR 2021**

Page 2 of 2 | What kind of jobs are people looking for?

**FILTER** 

AGE\_GROUP

**GENDER** 

**TOOL** 

### **INTEREST BY SKILL TYPE**



# **INTEREST BY SKILL LEVEL**



### **INTEREST BY JOB TYPE**



# **INTEREST BY JOB DURATION**



## **TOP EMPLOYERS & AGENCIES**

| EMPLOYER                                         | POSTINGS • |
|--------------------------------------------------|------------|
| Kijiji Jobs                                      | 342        |
| Unemployed Help Centre of Windsor Inc. (UHC)     | 302        |
| Windsor, Corporat