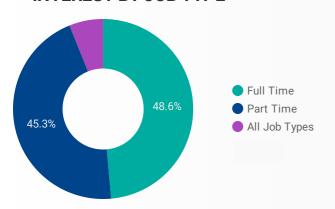

|
| 16. | Essex        | 27    | 267         |
| 17. | London       | 72    | 233         |
| 18. | Montreal     | 56    | 171         |
| 19. | Ottawa       | 51    | 160         |
| 20. | Kitchener    | 44    | 115         |
| 21. | New York     | 70    | 109         |



JOB-SEEKER REFERRALS Job Postings 12,176

Employers 1,442

Services 26



# INTERACTIONS BY AGE GROUP



### INTERACTIONS BY GENDER



ot

**Source:** Job search data is collected from user interactions with the job finding tools on the www.workforcewindsoressex.com website.





# **JOB SEARCH REPORT - APR 2021**

Page 2 of 2 | What kind of jobs are people looking for?

**FILTER** 

AGE\_GROUP

**GENDER** 

**TOOL** 

### **INTEREST BY SKILL TYPE**



# **INTEREST BY SKILL LEVEL**



### **INTEREST BY JOB TYPE**



# **INTEREST BY JOB DURATION**



## **TOP EMPLOYERS & AGENCIES**

| EMPLOYER                                         | POSTINGS • |
|--------------------------------------------------|------------|
| Kijiji Jobs                                      | 342        |
| Unemployed Help Centre of Windsor Inc. (UHC)     | 302        |
| Windsor, Corporation of the City of              | 301        |
| Loblaw Companies Limited                         | 271        |
| Personnel by Elsie                               | 224        |
| PROSTAFF Employment Solutions                    | 213        |
| City of Windsor Employment and Training Services | 198        |
| Canadian Executive Search                        | 109        |
| The Job Shoppe Incorporated                      | 108        |
| Cen