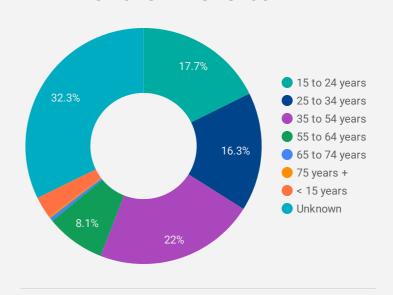

| 832         |
| 7.  | Hamilton     | 91    | 706         |
| 8.  | Amherstburg  | 88    | 577         |
| 9.  | Brampton     | 122   | 554         |
| 10. | LaSalle      | 108   | 549         |
| 11. | (not set)    | 169   | 535         |
| 12. | Mississauga  | 68    | 391         |
| 13. | Ashburn      | 363   | 363         |
| 14. | Chatham-Kent | 42    | 304         |
| 15. | Columbus     | 231   | 304         |
| 16. | Essex        | 27    | 267         |
| 17. | London       | 72    | 233         |
| 18. | Montreal     | 56    | 171         |
| 19. | Ottawa       | 51    | 160         |
| 20. | Kitchener    | 44    | 115         |
| 21. | New York     | 70    | 109         |



JOB-SEEKER REFERRALS Job Postings 12,176

Employers 1,442

Services 26



# INTERACTIONS BY AGE GROUP



### INTERACTIONS BY GENDER



ot

**Source:** Job search data is collected from user interactions with the job finding tools on the www.workforcewindsoressex.com website.





# **JOB SEARCH REPORT - APR 2021**

Page 2 of 2 | What kind of jobs are people looking for?

**FILTER** 

AGE\_GROUP

**GENDER** 

**TOOL** 

### **INTEREST BY SKILL TYPE**



# **INTEREST BY SKILL LEVEL**



### **INTEREST BY JOB TYPE**



# **INTEREST BY JOB DURATION**



## **TOP EMPLOYERS & AGENCIES**

| EMPLOYER                                         | POSTINGS • |
|--------------------------------------------------|------------|
| Kijiji Jobs                                      | 342        |
| Unemployed Help Centre of Windsor Inc. (UHC)     | 302        |
| Windsor, Corporation of the City of