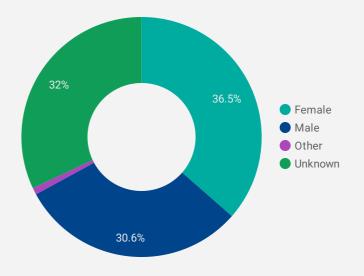

### INTERACTIONS BY GENDER

ot

**Source:** Job search data is collected from user interactions with the job finding tools on the www.workforcewindsoressex.com website.