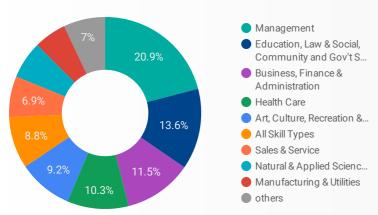

nt | 42    | 304         |
| 15. | Columbus     | 231   | 304         |
| 16. | Essex        | 27    | 267         |
| 17. | London       | 72    | 233         |
| 18. | Montreal     | 56    | 171         |
| 19. | Ottawa       | 51    | 160         |
| 20. | Kitchener    | 44    | 115         |
| 21. | New York     | 70    | 109         |



JOB-SEEKER REFERRALS Job Postings 12,176

Employers 1,442

Services 26



# INTERACTIONS BY AGE GROUP



### INTERACTIONS BY GENDER



ot

**Source:** Job search data is collected from user interactions with the job finding tools on the www.workforcewindsoressex.com website.





# **JOB SEARCH REPORT - APR 2021**

Page 2 of 2 | What kind of jobs are people looking for?

**FILTER** 

AGE\_GROUP

**GENDER** 

**TOOL** 

### **INTEREST BY SKILL TYPE**



# **INTEREST BY SKILL LEVEL**



### **INTEREST BY JOB TYPE**



# **INTEREST BY JOB DURATION**



## **TOP EMPLOYERS & AGENCIES**

| EMPLOYER                                         | POSTINGS • |
|--------------------------------------------------|------------|
| Kijiji Jobs                                      | 342        |
| Unemployed Help Centre of Windsor Inc. (UHC)     | 302        |
| Windsor, Corporation of the City of              | 301        |
| Loblaw Companies Limited                         | 271        |
| Personnel by Elsie                               | 224        |
| PROSTAFF Employment Solutions                    | 213        |
| City of Windsor Employment and Training Services | 198        |
| Canadian Executive Search                        | 109        |
| The