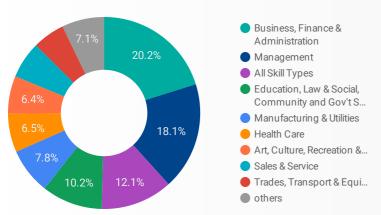

| 42    | 225         |
| 17. | Edmonton     | 13    | 207         |
| 18. | Magog        | 22    | 195         |
| 19. | Kitchener    | 43    | 181         |
| 20. | Oakville     | 11    | 144         |
| 21. | Mississauga  | 28    | 129         |



## INTERACTIONS BY AGE GROUP







1 - 100 / 233 35,950

NOTE: The website data by location is data collected by Google Analytics and cannot be filtered using the age range, gender or tool filters at the top of the page.

**Source:** Job search data is collected from user interactions with the job finding tools on the www.workfocewindsoressex.com website.





# **JOB SEARCH REPORT - SEPT 2020**

Page 2 of 2 | What kind of jobs are people looking for?

**FILTER** 

**AGE GROUP** 

**GENDER** 

**TOOL** 

### **INTEREST BY SKILL TYPE**



# **INTEREST BY SKILL LEVEL**



### **INTEREST BY JOB TYPE**



## INTEREST BY JOB DURATION



## **TOP EMPLOYERS & AGENCIES**

| EMPLOYER                                  | POSTINGS * |
|-------------------------------------------|------------|
| Kijiji Jobs                               | 811        |
| PROSTAFF Employment Solutions             | 408        |
| City of Windsor Employment and Training S | 400        |
| Personnel by Elsie                        | 236        |
| Loblaw Companies Limited                  | 186        |
| Windsor Women Working with Immigrant W    | 179        |
| UPS                                       | 178        |
| UPS inc.                                  | 163        |
| Windsor, Corporation of the City of       | 160        |
| Canada Post - Post