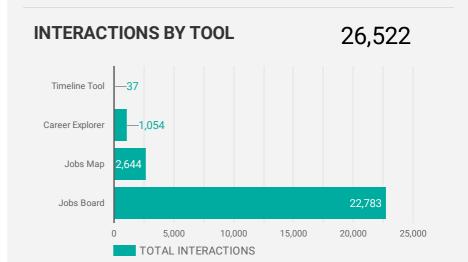

# **JOB SEARCH REPORT - SEPT 2020**

Page 1 of 2 | Who are the people looking for work?

Users 6,056

**FILTER** 

**AGE GROUP** 

**GENDER** 

**TOOL** 

**JOB-SEEKER REFERRALS** 

Job Postings 10,832

Employers 1,329

Services 46