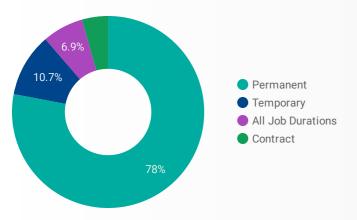

22    | 195         |
| 19. | Kitchener    | 43    | 181         |
| 20. | Oakville     | 11    | 144         |
| 21. | Mississauga  | 28    | 129         |



## INTERACTIONS BY AGE GROUP







1 - 100 / 233 35,950

NOTE: The website data by location is data collected by Google Analytics and cannot be filtered using the age range, gender or tool filters at the top of the page.

**Source:** Job search data is collected from user interactions with the job finding tools on the www.workfocewindsoressex.com website.





# **JOB SEARCH REPORT - SEPT 2020**

Page 2 of 2 | What kind of jobs are people looking for?

**FILTER** 

**AGE GROUP** 

**GENDER** 

**TOOL** 

### **INTEREST BY SKILL TYPE**



# **INTEREST BY SKILL LEVEL**



### **INTEREST BY JOB TYPE**



## INTEREST BY JOB DURATION



## **TOP EMPLOYERS & AGENCIES**

| EMPLOYER                                  | POSTINGS * |
|-------------------------------------------|------------|
| Kijiji Jobs                               | 811        |
| PROSTAFF Employment Solutions             | 408        |
| City of Windsor Employment and Training S | 400        |
| Personnel by Elsie                        | 236        |
| Loblaw Companies Limited                  | 186        |
| Windsor Women Working with Immigrant W    | 179        |
| UPS                                       | 178        |
| UPS inc.                                  | 163        |
| Windsor, Corporation of the City of       | 160        |
| Canada Post - Postes Canada               | 153        |
| Erie Shores HealthCare                    | 143