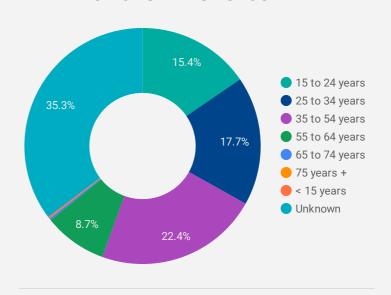

## INTERACTIONS BY AGE GROUP

1 - 100 / 233 35,950

NOTE: The website data by location is data collected by Google Analytics and cannot be filtered using the age range, gender or tool filters at the top of the page.