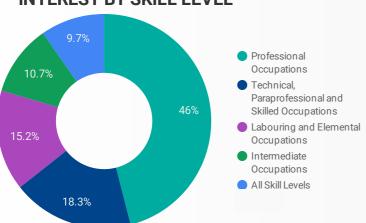

. | Edmonton     | 13    | 207         |
| 18. | Magog        | 22    | 195         |
| 19. | Kitchener    | 43    | 181         |
| 20. | Oakville     | 11    | 144         |
| 21. | Mississauga  | 28    | 129         |



## INTERACTIONS BY AGE GROUP







1 - 100 / 233 35,950

NOTE: The website data by location is data collected by Google Analytics and cannot be filtered using the age range, gender or tool filters at the top of the page.

**Source:** Job search data is collected from user interactions with the job finding tools on the www.workfocewindsoressex.com website.





# **JOB SEARCH REPORT - SEPT 2020**

Page 2 of 2 | What kind of jobs are people looking for?

**FILTER** 

**AGE GROUP** 

**GENDER** 

**TOOL** 

### **INTEREST BY SKILL TYPE**



# **INTEREST BY SKILL LEVEL**



### **INTEREST BY JOB TYPE**



## INTEREST BY JOB DURATION



## **TOP EMPLOYERS & AGENCIES**

| EMPLOYER                                  | POSTINGS * |
|-------------------------------------------|------------|
| Kijiji Jobs                               | 811        |
| PROSTAFF Employment Solutions             | 408        |
| City of Windsor Employment and Training S | 400        |
| Personnel by Elsie                        | 236        |
| Loblaw Companies Limited                  | 186        |
| Windsor Women Working with Immigrant W    | 179        |
| UPS                                       | 178        |
| UPS inc.                                  | 163        |
| Windsor, Corporation of the City of       | 160        |
| Canada Post - Postes Canada               | 153