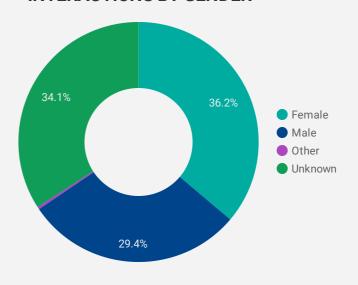

# **JOB SEARCH REPORT - SEPT 2020**

Page 1 of 2 | Who are the people looking for work?

Users 6,056

**FILTER** 

**AGE GROUP** 

**GENDER** 

**TOOL** 

**JOB-SEEKER REFERRALS** 