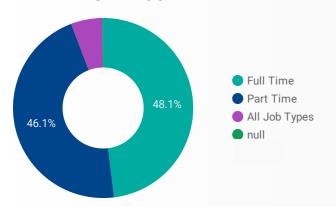

|
| 18. | Magog        | 22    | 195         |
| 19. | Kitchener    | 43    | 181         |
| 20. | Oakville     | 11    | 144         |
| 21. | Mississauga  | 28    | 129         |



## INTERACTIONS BY AGE GROUP







1 - 100 / 233 35,950

NOTE: The website data by location is data collected by Google Analytics and cannot be filtered using the age range, gender or tool filters at the top of the page.

**Source:** Job search data is collected from user interactions with the job finding tools on the www.workfocewindsoressex.com website.





# **JOB SEARCH REPORT - SEPT 2020**

Page 2 of 2 | What kind of jobs are people looking for?

**FILTER** 

**AGE GROUP** 

**GENDER** 

**TOOL** 

### **INTEREST BY SKILL TYPE**



# **INTEREST BY SKILL LEVEL**



### **INTEREST BY JOB TYPE**



## INTEREST BY JOB DURATION



## **TOP EMPLOYERS & AGENCIES**

| EMPLOYER                                  | POSTINGS * |
|-------------------------------------------|------------|
| Kijiji Jobs                               | 811        |
| PROSTAFF Employment Solutions             | 408        |
| City of Windsor Employment and Training S | 400        |
| Personnel by Elsie                        | 236        |
| Loblaw Companies Limited                  | 186        |
| Windsor Women Working with Immigrant W    | 179        |
| UPS                                       | 178        |
| UPS inc.                                  | 163        |
| Windsor, Corporation of the City of       | 160        |
| Canada Post - Postes Canada               | 153        |
| Erie Shores HealthCare