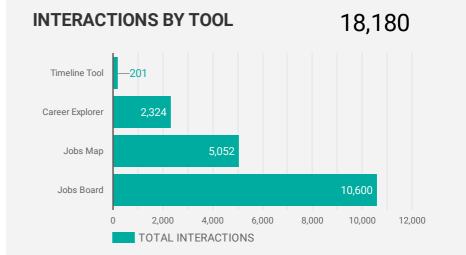

# **JOB SEARCH REPORT - MAY 2020**

Page 1 of 2 | Who are the people looking for work?

Users **6,288** 

**FILTER** 

**AGE GROUP** 

**GENDER** 

**REFERRALS** 

**TOOL** 