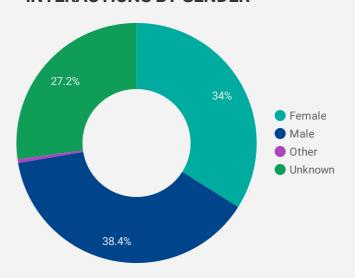

### INTERACTIONS BY GENDER

**Source:** Job search data is collected from user interactions with the job finding tools on the www.workfocewindsoressex.com website.