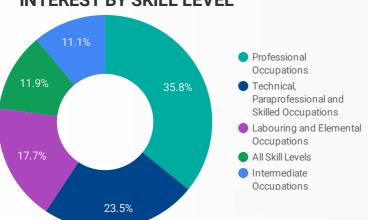

25    | 132         |
| 18. | Kawartha Lakes | 10    | 125         |
| 19. | San Antonio    | 121   | 121         |
| 20. | Waterloo       | 12    | 119         |
| 21. | Woodstock      | 8     | 114         |





**NOTE:** The website data by location is data collected by Google Analytics and cannot be filtered using the age range, gender or tool filters at the top of the page.



## INTERACTIONS BY AGE GROUP



### INTERACTIONS BY GENDER



**Source:** Job search data is collected from user interactions with the job finding tools on the www.workfocewindsoressex.com website.





# **JOB SEARCH REPORT - MAY 2020**

Page 2 of 2 | What kind of jobs are people looking for?

**FILTER** 

**AGE GROUP** 

**GENDER** 

**TOOL** 

### **INTEREST BY SKILL TYPE**



# **INTEREST BY SKILL LEVEL**



## **INTEREST BY JOB TYPE**



### INTEREST BY JOB DURATION



## **TOP EMPLOYERS & AGENCIES**

| EMPLOYER                                    | POSTINGS * |
|---------------------------------------------|------------|
| Windsor, Corporation of the City of         | 194        |
| Town of Lakeshore                           | 136        |
| PROSTAFF Employment Solutions               | 122        |
| Brite Hive                                  | 118        |
| Aphria Inc.                                 | 113        |
| Windsor Women Working with Immigrant W      | 108        |
| United Parcel Service                       | 105        |
| City of Windsor Employment and Training S   | 92         |
| Aecon Group Inc.                            | 90         |
| Mastronardi Produce Limited