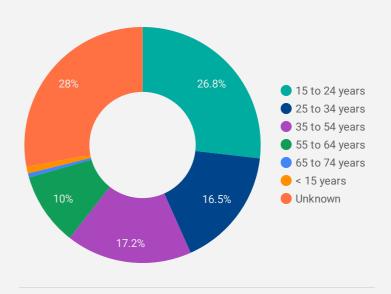

| 109   | 454         |
| 10. | Kingsville     | 75    | 375         |
| 11. | Essex          | 49    | 346         |
| 12. | (not set)      | 85    | 310         |
| 13. | London         | 42    | 272         |
| 14. | Chatham-Kent   | 56    | 209         |
| 15. | Kitchener      | 40    | 183         |
| 16. | Montreal       | 39    | 169         |
| 17. | Ottawa         | 25    | 132         |
| 18. | Kawartha Lakes | 10    | 125         |
| 19. | San Antonio    | 121   | 121         |
| 20. | Waterloo       | 12    | 119         |
| 21. | Woodstock      | 8     | 114         |





**NOTE:** The website data by location is data collected by Google Analytics and cannot be filtered using the age range, gender or tool filters at the top of the page.



## INTERACTIONS BY AGE GROUP



### INTERACTIONS BY GENDER



**Source:** Job search data is collected from user interactions with the job finding tools on the www.workfocewindsoressex.com website.





# **JOB SEARCH REPORT - MAY 2020**

Page 2 of 2 | What kind of jobs are people looking for?

**FILTER** 

**AGE GROUP** 

**GENDER** 

**TOOL** 

### **INTEREST BY SKILL TYPE**



# **INTEREST BY SKILL LEVEL**



## **INTEREST BY JOB TYPE**



### INTEREST BY JOB DURATION



## **TOP EMPLOYERS & AGENCIES**

| EMPLOYER                                    | POSTINGS * |
|---------------------------------------------|------------|
| Windsor, Corporation of the City of         | 194        |
| Town of Lakeshore                           | 136        |
| PROSTAFF Employment Solutions               | 122        |
| Brite Hive