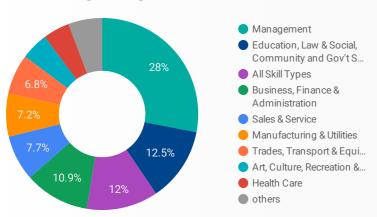

|
| 17. | Ottawa         | 25    | 132         |
| 18. | Kawartha Lakes | 10    | 125         |
| 19. | San Antonio    | 121   | 121         |
| 20. | Waterloo       | 12    | 119         |
| 21. | Woodstock      | 8     | 114         |





**NOTE:** The website data by location is data collected by Google Analytics and cannot be filtered using the age range, gender or tool filters at the top of the page.



## INTERACTIONS BY AGE GROUP



### INTERACTIONS BY GENDER



**Source:** Job search data is collected from user interactions with the job finding tools on the www.workfocewindsoressex.com website.





# **JOB SEARCH REPORT - MAY 2020**

Page 2 of 2 | What kind of jobs are people looking for?

**FILTER** 

**AGE GROUP** 

**GENDER** 

**TOOL** 

### **INTEREST BY SKILL TYPE**



# **INTEREST BY SKILL LEVEL**



## **INTEREST BY JOB TYPE**



### INTEREST BY JOB DURATION



## **TOP EMPLOYERS & AGENCIES**

| EMPLOYER                                    | POSTINGS * |
|---------------------------------------------|------------|
| Windsor, Corporation of the City of         | 194        |
| Town of Lakeshore                           | 136        |
| PROSTAFF Employment Solutions               | 122        |
| Brite Hive                                  | 118        |
| Aphria Inc.                                 | 113        |
| Windsor Women Working with Immigrant W      | 108        |
| United Parcel Service                       | 105        |
| City of Windsor Employment and Training S   | 92         |
| Aecon Group Inc.                            | 90