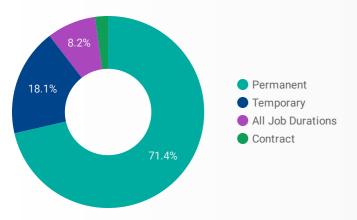

|
| 19. | San Antonio    | 121   | 121         |
| 20. | Waterloo       | 12    | 119         |
| 21. | Woodstock      | 8     | 114         |





**NOTE:** The website data by location is data collected by Google Analytics and cannot be filtered using the age range, gender or tool filters at the top of the page.



## INTERACTIONS BY AGE GROUP



### INTERACTIONS BY GENDER



**Source:** Job search data is collected from user interactions with the job finding tools on the www.workfocewindsoressex.com website.





# **JOB SEARCH REPORT - MAY 2020**

Page 2 of 2 | What kind of jobs are people looking for?

**FILTER** 

**AGE GROUP** 

**GENDER** 

**TOOL** 

### **INTEREST BY SKILL TYPE**



# **INTEREST BY SKILL LEVEL**



## **INTEREST BY JOB TYPE**



### INTEREST BY JOB DURATION



## **TOP EMPLOYERS & AGENCIES**

| EMPLOYER                                    | POSTINGS * |
|---------------------------------------------|------------|
| Windsor, Corporation of the City of         | 194        |
| Town of Lakeshore                           | 136        |
| PROSTAFF Employment Solutions               | 122        |
| Brite Hive                                  | 118        |
| Aphria Inc.                                 | 113        |
| Windsor Women Working with Immigrant W      | 108        |
| United Parcel Service                       | 105        |
| City of Windsor Employment and Training S   | 92         |
| Aecon Group Inc.                            | 90         |
| Mastronardi Produce Limited                 | 89         |
| Unemployed Help Centre of Winds