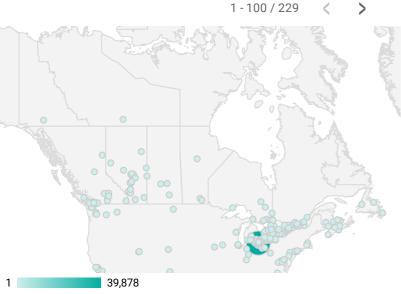

## **ALL WEBSITE TRAFFIC BY LOCATION**

|     | City           | Users | Pageviews 🔻 |
|-----|----------------|-------|-------------|
| 1.  | Windsor        | 3,186 | 20,176      |
| 2.  | Toronto        | 658   | 2,346       |
| 3.  | Leamington     | 259   | 1,571       |
| 4.  | Lakeshore      | 172   | 1,360       |
| 5.  | LaSalle        | 146   | 818         |
| 6.  | Amherstburg    | 91    | 607         |
| 7.  | Tecumseh       | 98    | 569         |
| 8.  | Hamilton       | 91    | 539         |
| 9.  | Brampton       | 109   | 454         |
| 10. | Kingsville     | 75    | 375         |
| 11. | Essex          | 49    | 346         |
| 12. | (not set)      | 85    | 310         |
| 13. | London         | 42    | 272         |
| 14. | Chatham-Kent   | 56    | 209         |
| 15. | Kitchener      | 40    | 183         |
| 16. | Montreal       | 39    | 169         |
| 17. | Ottawa         | 25    | 132         |
| 18. | Kawartha Lakes | 10    | 125         |
| 19. | San Antonio    | 121   | 121         |
| 20. | Waterloo       | 12    | 119         |
| 21. | Woodstock      | 8     | 114         |