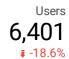

#### **ALL WEBSITE TRAFFIC BY LOCATION**

|     | City         | Users | Pageviews * |
|-----|--------------|-------|-------------|
| 1.  | Windsor      | 3,432 | 24,019      |
| 2.  | Toronto      | 743   | 3,436       |
| 3.  | Leamington   | 224   | 1,724       |
| 4.  | Lakeshore    | 211   | 1,595       |
| 5.  | Amherstburg  | 109   | 825         |
| 6.  | Tecumseh     | 140   | 816         |
| 7.  | LaSalle      | 142   | 809         |
| 8.  | Ashburn      | 752   | 766         |
| 9.  | (not set)    | 160   | 671         |
| 10. | Essex        | 55    | 453         |
| 11. | Kingsville   | 76    | 451         |
| 12. | Chatham-Kent | 62    | 417         |
| 13. | Hamilton     | 88    | 402         |
| 14. | Mississauga  | 35    | 260         |
| 15. | Kingston     | 15    | 229         |
| 16. | London       | 44    | 176         |
| 17. | Brampton     | 45    | 175         |
| 18. | Ottawa       | 33    | 171         |
| 19. | Kitchener    | 37    | 141         |
| 20. | Los Angeles  | 137   | 140         |
| 21. | Vancouver    | 21    | 131         |
|     |              |       |             |

# NOTE: The website data by location is data collected by Google Analytics and cannot be filtered using the age range, gender or tool filters at the top of the page.