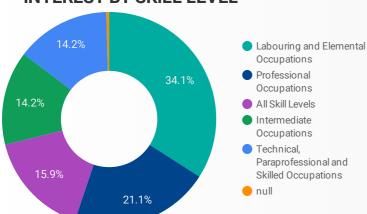

Ottawa       | 33    | 171         |
| 19. | Kitchener    | 37    | 141         |
| 20. | Los Angeles  | 137   | 140         |
| 21. | Vancouver    | 21    | 131         |
|     |              |       |             |



# NOTE: The website data by location is data collected by Google Analytics and cannot be filtered using the age range, gender or tool filters at the top of the page.



# INTERACTIONS BY AGE GROUP



#### INTERACTIONS BY GENDER



Source: Job search data is collected from user interactions with the job



finding tools on the www.workfocewindsoressex.com website.



# **JOB SEARCH REPORT - MARCH 2020**

Page 2 of 2 | What kind of jobs are people looking for?

**FILTER** 

**AGE GROUP** 

**GENDER** 

**TOOL** 

#### INTEREST BY SKILL TYPE



# **INTEREST BY SKILL LEVEL**



### **INTEREST BY JOB TYPE**



### INTEREST BY JOB DURATION



# **TOP EMPLOYERS & AGENCIES**

| EMPLOYER                               | POSTINGS * |
|----------------------------------------|------------|
| Kijiji Jobs                            | 267        |
| Windsor, Corporation of the City of    | 170        |
| Shoppers Drug Mart / Pharmaprix        | 123        |
| Loblaw Companies Limited               | 118        |
| Aecon Group Inc.                       | 92         |
| Electromac                             | 73         |
| Personnel by Elsie                     | 71         |
| Caesars Windsor                        | 67         |
| Windsor Women Working with Immigrant W | 59         |
| University of Windsor                  | 58         |
| Walmart Canada