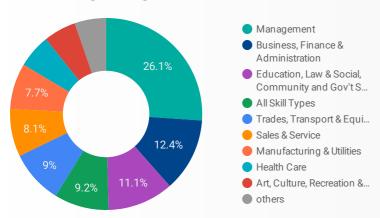

| 45    | 175         |
| 18. | Ottawa       | 33    | 171         |
| 19. | Kitchener    | 37    | 141         |
| 20. | Los Angeles  | 137   | 140         |
| 21. | Vancouver    | 21    | 131         |
|     |              |       |             |



# NOTE: The website data by location is data collected by Google Analytics and cannot be filtered using the age range, gender or tool filters at the top of the page.



# INTERACTIONS BY AGE GROUP



#### INTERACTIONS BY GENDER



Source: Job search data is collected from user interactions with the job



finding tools on the www.workfocewindsoressex.com website.



# **JOB SEARCH REPORT - MARCH 2020**

Page 2 of 2 | What kind of jobs are people looking for?

**FILTER** 

**AGE GROUP** 

**GENDER** 

**TOOL** 

#### INTEREST BY SKILL TYPE



# **INTEREST BY SKILL LEVEL**



### **INTEREST BY JOB TYPE**



### INTEREST BY JOB DURATION



# **TOP EMPLOYERS & AGENCIES**

| EMPLOYER                               | POSTINGS * |
|----------------------------------------|------------|
| Kijiji Jobs                            | 267        |
| Windsor, Corporation of the City of    | 170        |
| Shoppers Drug Mart / Pharmaprix        | 123        |
| Loblaw Companies Limited               | 118        |
| Aecon Group Inc.                       | 92         |
| Electromac                             | 73         |
| Personnel by Elsie                     | 71         |
| Caesars Windsor                        | 67         |
| Windsor Women Working with Immigrant W | 59         |
| University of Windsor                  | 58