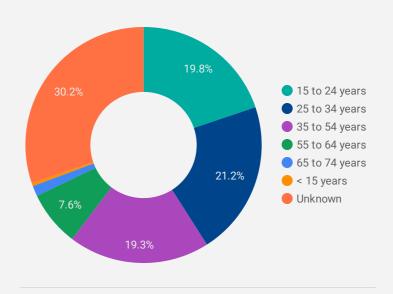

671         |
| 10. | Essex        | 55    | 453         |
| 11. | Kingsville   | 76    | 451         |
| 12. | Chatham-Kent | 62    | 417         |
| 13. | Hamilton     | 88    | 402         |
| 14. | Mississauga  | 35    | 260         |
| 15. | Kingston     | 15    | 229         |
| 16. | London       | 44    | 176         |
| 17. | Brampton     | 45    | 175         |
| 18. | Ottawa       | 33    | 171         |
| 19. | Kitchener    | 37    | 141         |
| 20. | Los Angeles  | 137   | 140         |
| 21. | Vancouver    | 21    | 131         |
|     |              |       |             |



# NOTE: The website data by location is data collected by Google Analytics and cannot be filtered using the age range, gender or tool filters at the top of the page.



# INTERACTIONS BY AGE GROUP



#### INTERACTIONS BY GENDER



Source: Job search data is collected from user interactions with the job



finding tools on the www.workfocewindsoressex.com website.



# **JOB SEARCH REPORT - MARCH 2020**

Page 2 of 2 | What kind of jobs are people looking for?

**FILTER** 

**AGE GROUP** 

**GENDER** 

**TOOL** 

#### INTEREST BY SKILL TYPE



# **INTEREST BY SKILL LEVEL**



### **INTEREST BY JOB TYPE**



### INTEREST BY JOB DURATION



# **TOP EMPLOYERS & AGENCIES**

| EMPLOYER                               | POSTINGS * |
|----------------------------------------|------------|
| Kijiji Jobs                            | 267        |
| Windsor, Corporation of the City of    | 170        |
| Shoppers Drug Mart / Pharmaprix        | 123        |
| Loblaw Companies Limited