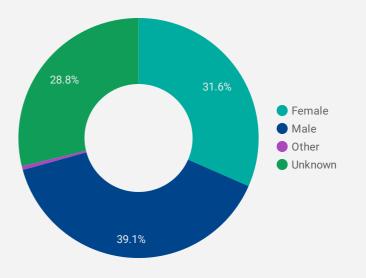

#### INTERACTIONS BY GENDER

Source: Job search data is collected from user interactions with the job

finding tools on the www.workfocewindsoressex.com website.