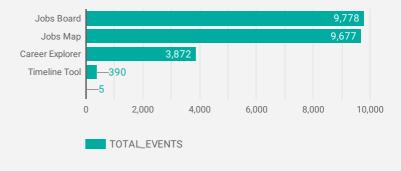

Who is searching for work, and what are they searching for in Windsor-Essex?

Monthly Users 10,690 

\$\begin{align\*}
10,890 

\$\delta\$ 52.8%

### **Job Seeking Activities by Age Group**



## **Job Seeking Activities by Gender**



## **Interest by Skill Type**



## **Interest by Skill Level**



### **Interest by Job Type**



### **Interest by Job Duration**



### **Interactions by Tool**



## **Top Selected Employers/Agencies**

| EMPLOYER                            | TOTAL_EVENTS • |
|-------------------------------------|----------------|
| Windsor, Corporation of the City of | 481            |
| Loblaw Companies Limited            | 213            |
| Caesars Windsor                     | 139            |
| Dragados Canada Inc.                | 131            |
| Aecon Group Inc.                    | 109            |
| Personnel by Elsie                  | 101            |
| County of Essex                     | 94             |
| Fluor Canada Ltd.                   | 73             |
| Aphria Inc.                         | 71             |
| Devonshire Retirement               | 68             |
| University of Windsor               | 64             |
|