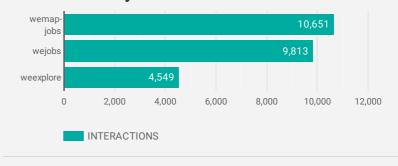

## Interactions by Tool

Source: Job search behaviour data collected from user interactions with WEjobs board, WEmap jobs, and WEexplore careers tools on Workforce WindsorEssex's website.