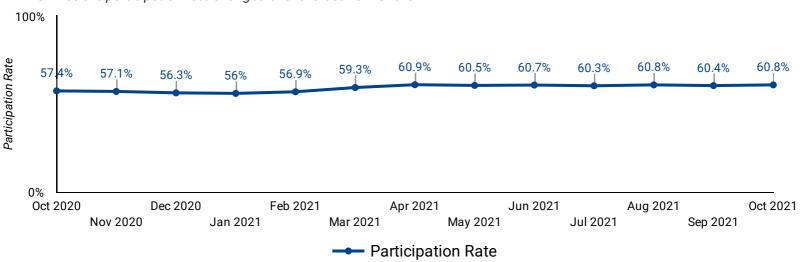

## **PARTICIPATION RATE: PAST 13 MONTHS**

How has the participation rate changed over the last 13 months?