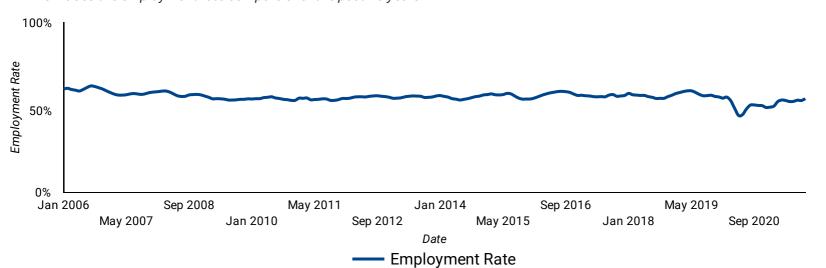

# **EMPLOYMENT RATE: PAST 15 YEARS BY MONTH**

How does the employment rate compare over the past 15 years?

Page 4 of 6

Released November 5, 2021 | Seasonally adjusted, standard margin of error