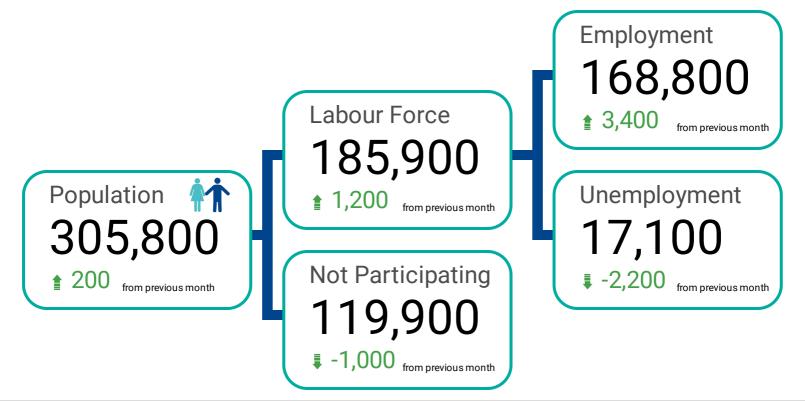

#### LABOUR FORCE SURVEY RESULTS AT A GLANCE

How has population, labour force participation, employment, and unemployment changed from the previous month?