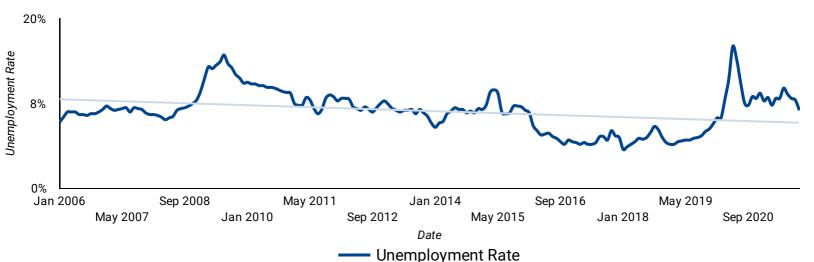

## **UNEMPLOYMENT RATE: PAST 15-YEARS BY MONTH**

How does the unemployment rate compare over the past 15 years?

Page 5 of 6

Released November 5, 2021 | Seasonally adjusted, standard margin of error