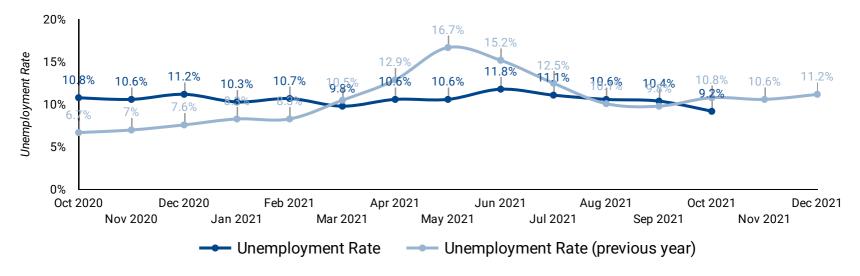

#### **UNEMPLOYMENT RATE: YEAR OVER YEAR BY MONTH**

How does the unemployment rate compare against last year's unemployment rate?