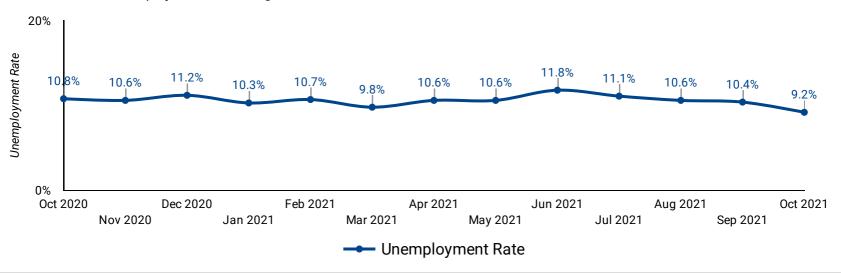

### **UNEMPLOYMENT RATE: PAST 13 MONTHS**

How has the unemployment rate changed over the last 13 months?