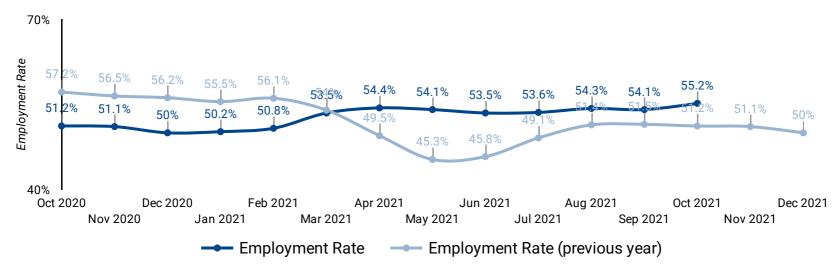

#### **EMPLOYMENT RATE: YEAR OVER YEAR BY MONTH**

How does the employment rate compare against last year's employment rate?