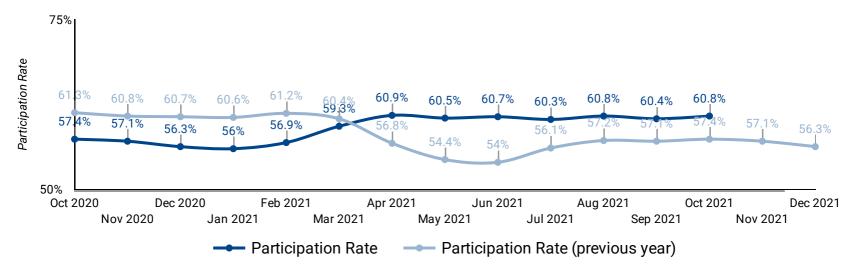

#### PARTICIPATION RATE: YEAR OVER YEAR BY MONTH

How does the participation rate compare against last year's participation rate?