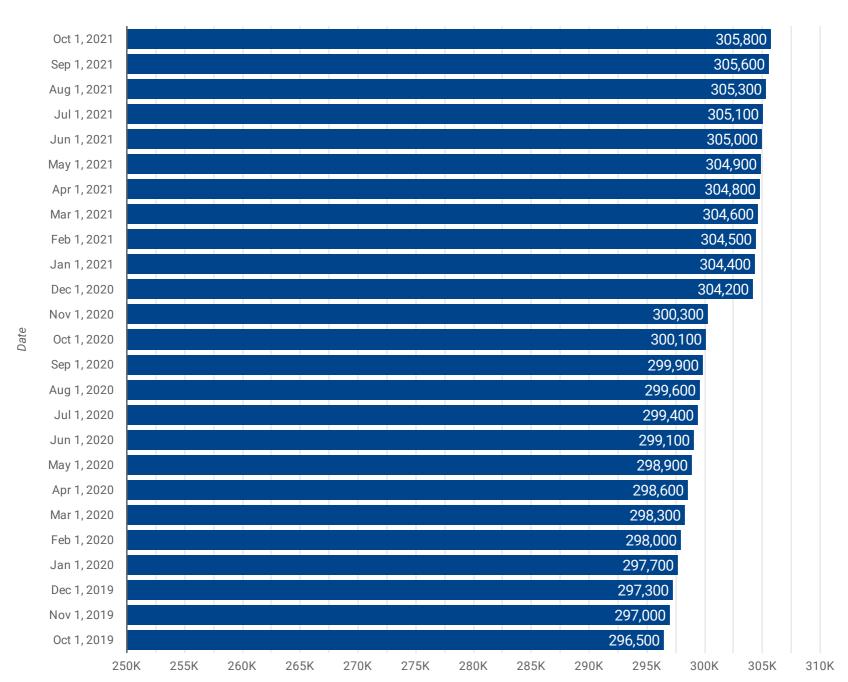

### **POPULATION ESTIMATES: PAST 25 MONTHS**

How has the population changed over the past 25 months?

# **POPULATION ESTIMATES: 1-YEAR, 2-YEAR & 3-YEAR CHANGES**

How has the population changed over the past 3 years?

| WINDSOR CMA Local Results | Population 305.8K  \$\frac{1}{2} 5,700  \text{since September 2020} | Population 305.8K        |
|---------------------------|---------------------------------------------------------------------|--------------------------|
|                           |                                                                     |                          |
|                           | 14,600 since September 2018                                         | 14,600 in last 36 months |