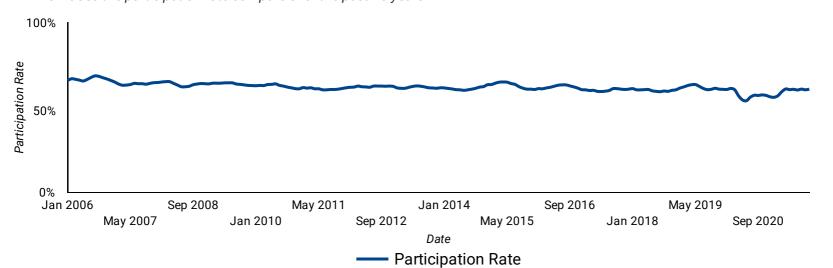

# **PARTICIPATION RATE: PAST 15-YEARS BY MONTH**

How does the participation rate compare over the past 15 years?

Source:

Statistics Canada: Labour Force Survey: Windsor CMA.
The Windsor CMA includes Lakeshore, Tecumseh, Windsor, LaSalle, and Amherstburg.