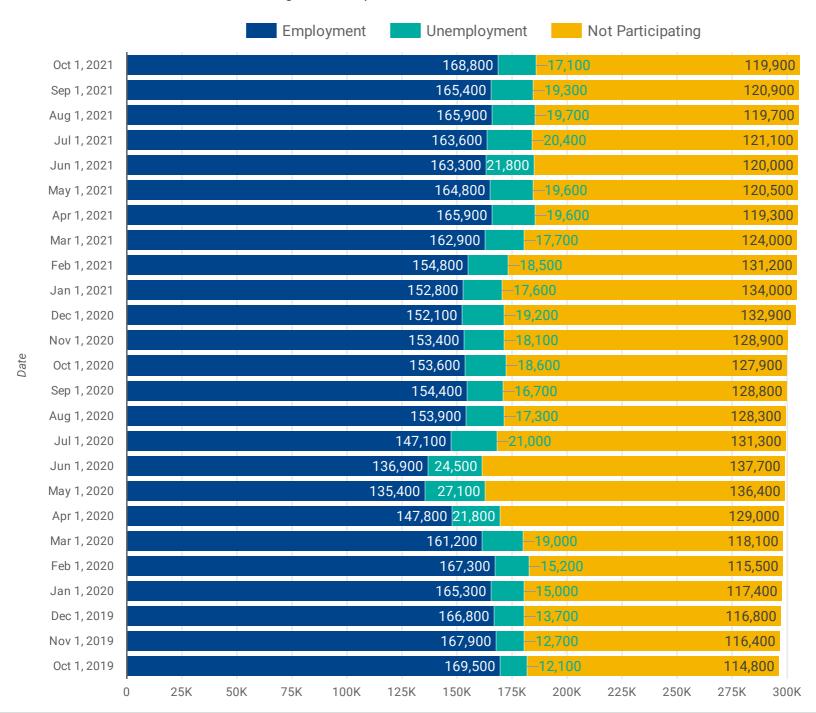

### **EMPLOYMENT RATE: PAST 13 MONTHS**

How has the employment rate changed over the last 13 months?