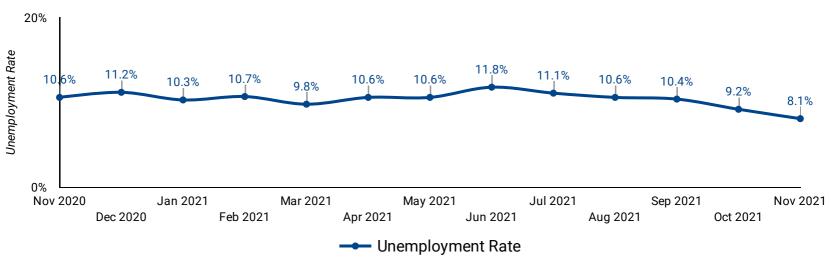

# **UNEMPLOYMENT RATE: PAST 13 MONTHS**

How has the unemployment rate changed over the last 13 months?