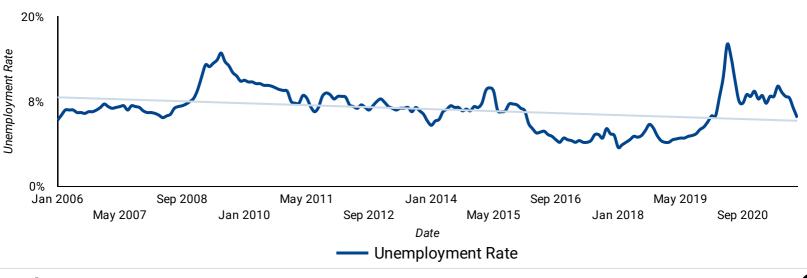

### **UNEMPLOYMENT RATE: PAST 15-YEARS BY MONTH**

How does the unemployment rate compare over the past 15 years?

This project is funded in part by the

Government of Canada an Government of Ontario

Released December 3, 2021 | Seasonally adjusted, standard margin of error