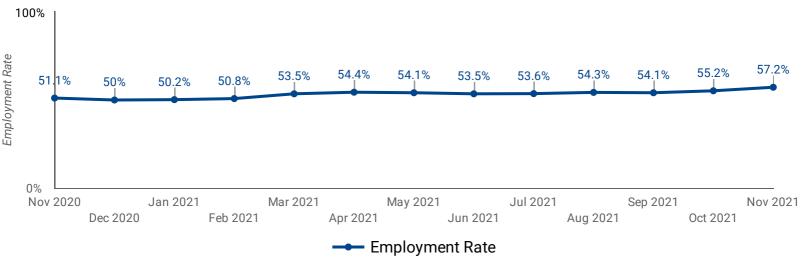

# **EMPLOYMENT RATE: PAST 13 MONTHS**

How has the employment rate changed over the last 13 months?