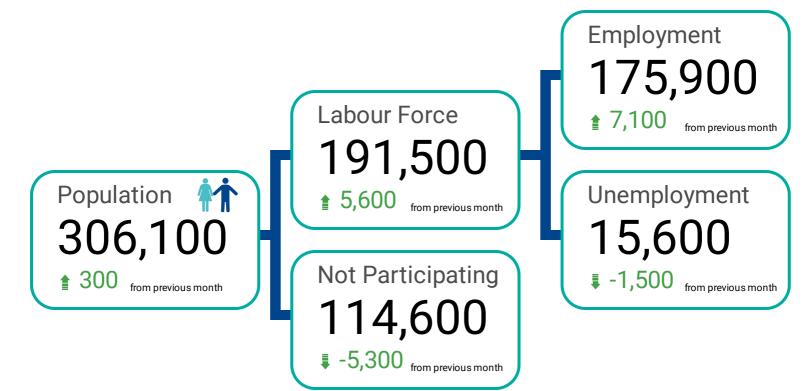

### LABOUR FORCE SURVEY RESULTS AT A GLANCE

How has population, labour force participation, employment, and unemployment changed from the previous month?

### THE AVAILABLE LABOUR FORCE: PAST 25 MONTHS

How has the available labour force changed over the past 25 months?

|             |   |     |     | Emplo | yment |         | Unemplo   | yment  | 1       | Not Parti | cipating |       |       |
|-------------|---|-----|-----|-------|-------|---------|-----------|--------|---------|-----------|----------|-------|-------|
| Nov 1, 2021 |   |     |     |       |       |         | 175,      | 900    | -15,60  | 0         |          | 11    | 4,600 |
| Oct 1, 2021 |   |     |     |       |       |         | 168,80    | 0      | -17,100 |           |          | 11    | 9,900 |
| Sep 1, 2021 |   |     |     |       |       |         | 165,400   |        | -19,300 |           |          | 12    | 0,900 |
| Aug 1, 2021 |   |     |     |       |       |         | 165,900   |        | -19,700 |           |          | 11    | 9,700 |
| Jul 1, 2021 |   |     |     |       |       |         | 163,600   |        | -20,400 |           |          | 12    | 1,100 |
| Jun 1, 2021 |   |     |     |       |       |         | 163,300   | 21,800 |         |           |          | 12    | 0,000 |
| May 1, 2021 |   |     |     |       |       |         | 164,800   |        | -19,600 |           |          | 12    | 0,500 |
| Apr 1, 2021 |   |     |     |       |       |         | 165,900   |        | -19,600 |           |          | 11    | 9,300 |
| Mar 1, 2021 |   |     |     |       |       |         | 162,900   |        | -17,700 |           |          | 12    | 4,000 |
| Feb 1, 2021 |   |     |     |       |       | 15      | 54,800    | -18    | 3,500   |           |          | 13    | 1,200 |
| Jan 1, 2021 |   |     |     |       |       | 15      | 2,800     | —17,   | 600     |           |          | 13    | 4,000 |
| Dec 1, 2020 |   |     |     |       |       | 15:     | 2,100     | -19    | ,200    |           |          | 13:   | 2,900 |
| Nov 1, 2020 |   |     |     |       |       | 15      | 3,400     | -18    | ,100    |           |          | 128,  | 900   |
| Oct 1, 2020 |   |     |     |       |       | 15      | 3,600     | -18    | ,600    |           |          | 127,  | 900   |
| Sep 1, 2020 |   |     |     |       |       | 15      | 54,400    | —16,   | 700     |           |          | 128,  | 800   |
| Aug 1, 2020 |   |     |     |       |       | 15      | 3,900     | -17    | 300     |           |          | 128,  | 300   |
| Jul 1, 2020 |   |     |     |       |       | 147,    | 100       | -21,0  | 00      |           |          | 131,  | 300   |
| Jun 1, 2020 |   |     |     |       |       | 136,900 | 24,500    |        |         |           |          | 137,  | 700   |
| May 1, 2020 |   |     |     |       |       | 135,400 | 27,100    |        |         |           |          | 136,4 | 400   |
| Apr 1, 2020 |   |     |     |       |       | 147,    | 800 21,80 | 0      |         |           |          | 129,0 | 000   |
| Mar 1, 2020 |   |     |     |       |       |         | 161,200   |        | 19,000  |           |          | 118,1 | 00    |
| Feb 1, 2020 |   |     |     |       |       |         | 167,300   | )      | -15,200 |           |          | 115,5 | 500   |
| Jan 1, 2020 |   |     |     |       |       |         | 165,300   |        | 15,000  |           |          | 117,4 | 00    |
| Dec 1, 2019 |   |     |     |       |       |         | 166,800   |        | 13,700  |           |          | 116,8 | 00    |
| Nov 1, 2019 |   |     |     |       |       |         | 167,900   | 0      | -12,700 |           |          | 116,4 | 00    |
|             | 0 | 25K | 50K | 75K   | 100K  | 125K    | 150K      | 175K   | 200K    | 225K      | 250K     | 275K  | 300K  |

# THE AVAILABLE LABOUR FORCE: 1-YEAR & 2-YEAR CHANGES

How has the available labour force changed over the past 2 years?

| WINDSOR CMA<br>Local Results | Employment<br><b>175.9K</b><br>22,500 from same month last year | Unemployment<br><b>15.6K</b><br>F-2,500 from same month last year | Not Participating<br><b>114.6K</b><br>= -14,300 from same month last year |  |  |
|------------------------------|-----------------------------------------------------------------|-------------------------------------------------------------------|---------------------------------------------------------------------------|--|--|
|                              | ♣ 8,000 from same month 2 years ago                             |                                                                   | ₣ -1,800 from same month 2 years ago                                      |  |  |