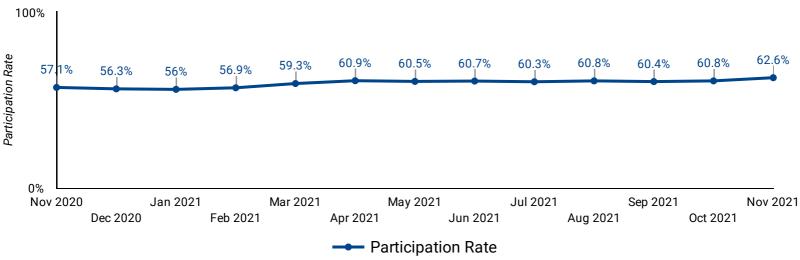

# **PARTICIPATION RATE: PAST 13 MONTHS**

How has the participation rate changed over the last 13 months?