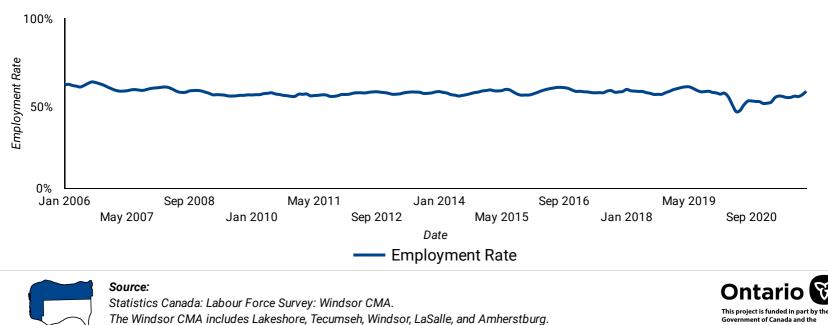

### **EMPLOYMENT RATE: PAST 15 YEARS BY MONTH**

How does the employment rate compare over the past 15 years?

Released December 3, 2021 | Seasonally adjusted, standard margin of error