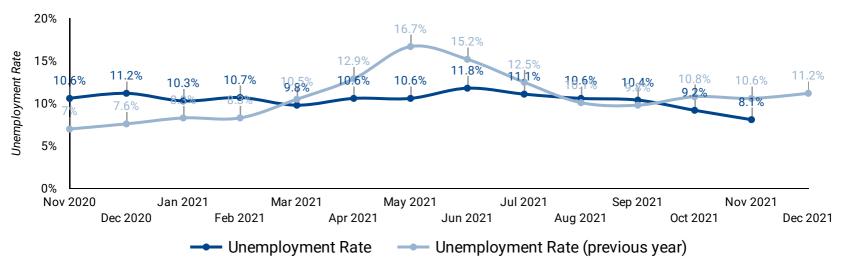

## UNEMPLOYMENT RATE: YEAR OVER YEAR BY MONTH

How does the unemployment rate compare against last year's unemployment rate?