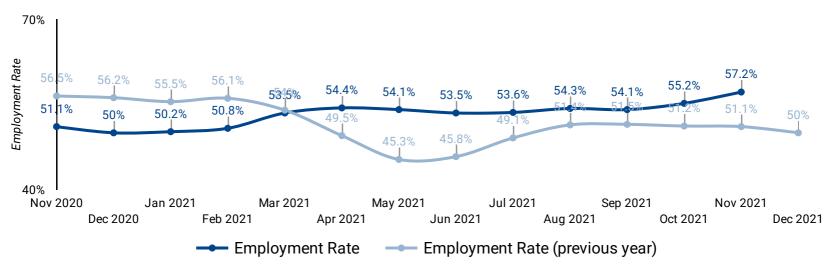

# EMPLOYMENT RATE: YEAR OVER YEAR BY MONTH

How does the employment rate compare against last year's employment rate?