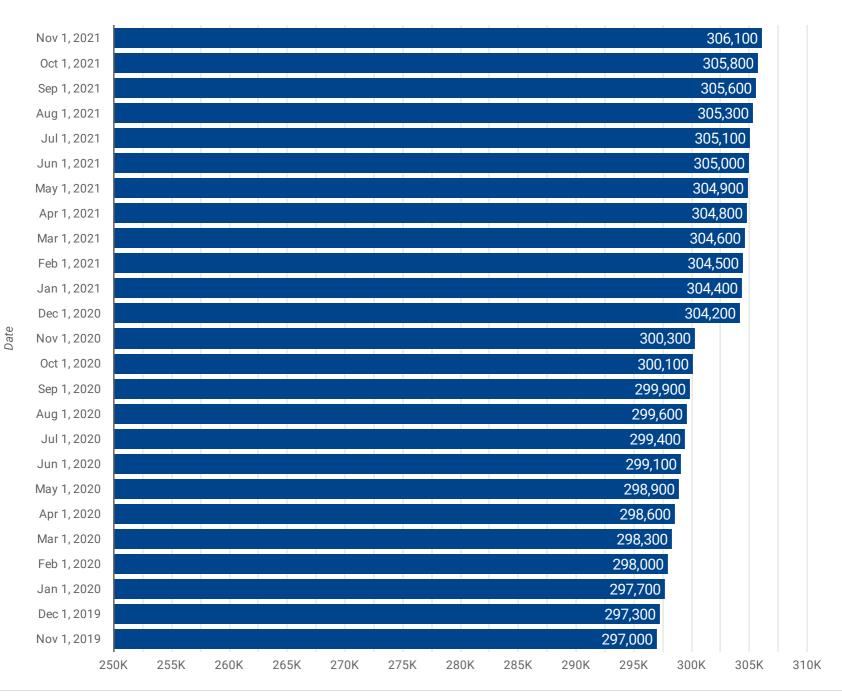

### **POPULATION ESTIMATES: PAST 25 MONTHS**

How has the population changed over the past 25 months?

### **POPULATION ESTIMATES: 1-YEAR, 2-YEAR & 3-YEAR CHANGES**

How has the population changed over the past 3 years?

| WINDSOR CMA<br>Local Results | Population<br><b>306.1K</b><br>the 6,000 since October 2020 | Population<br><b>306.1K</b>                                                                                                                                                                                                                                                                                                                                                                                                                                                                                                                                                                                                                                                                                                                                                                                                                                                                                                                                                                                                                                                                                                                                                                                                                                                                                                                                                                                                                                                                                                                                                                                                                                                                                                                                                                                                                                                                                                                                                                                                                                                                                           |
|------------------------------|-------------------------------------------------------------|-----------------------------------------------------------------------------------------------------------------------------------------------------------------------------------------------------------------------------------------------------------------------------------------------------------------------------------------------------------------------------------------------------------------------------------------------------------------------------------------------------------------------------------------------------------------------------------------------------------------------------------------------------------------------------------------------------------------------------------------------------------------------------------------------------------------------------------------------------------------------------------------------------------------------------------------------------------------------------------------------------------------------------------------------------------------------------------------------------------------------------------------------------------------------------------------------------------------------------------------------------------------------------------------------------------------------------------------------------------------------------------------------------------------------------------------------------------------------------------------------------------------------------------------------------------------------------------------------------------------------------------------------------------------------------------------------------------------------------------------------------------------------------------------------------------------------------------------------------------------------------------------------------------------------------------------------------------------------------------------------------------------------------------------------------------------------------------------------------------------------|
|                              | ≜ 9,600 since October 2019                                  |                                                                                                                                                                                                                                                                                                                                                                                                                                                                                                                                                                                                                                                                                                                                                                                                                                                                                                                                                                                                                                                                                                                                                                                                                                                                                                                                                                                                                                                                                                                                                                                                                                                                                                                                                                                                                                                                                                                                                                                                                                                                                                                       |
|                              |                                                             | the second sec |