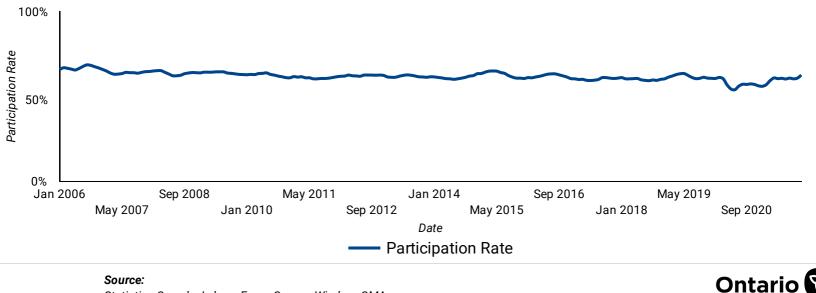

### **PARTICIPATION RATE: PAST 15-YEARS BY MONTH**

How does the participation rate compare over the past 15 years?

Page 6 of 6

Released December 3, 2021 | Seasonally adjusted, standard margin of error