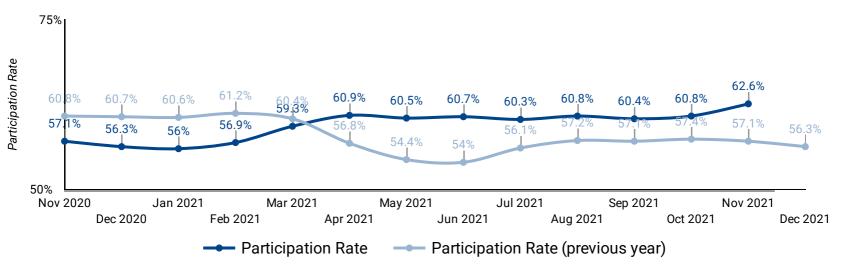

# **PARTICIPATION RATE: PAST 13 MONTHS**

How has the participation rate changed over the last 13 months?

## PARTICIPATION RATE: YEAR OVER YEAR BY MONTH

How does the participation rate compare against last year's participation rate?