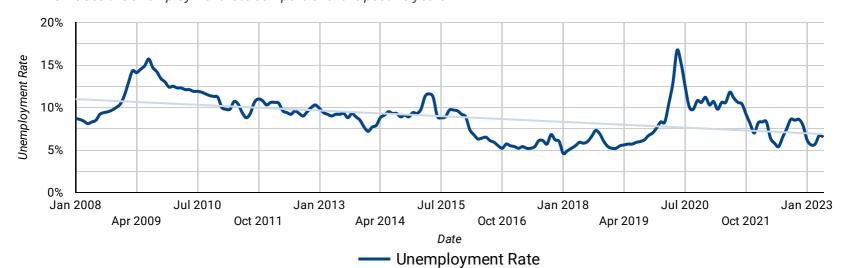

# **UNEMPLOYMENT RATE: PAST 15-YEARS BY MONTH**

How does the unemployment rate compare over the past 15 years?

Released June 9, 2023 | Seasonally adjusted, standard margin of error