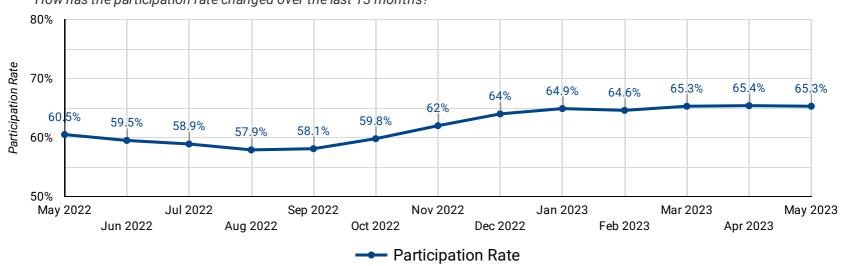

## **PARTICIPATION RATE: PAST 13 MONTHS**

How has the participation rate changed over the last 13 months?