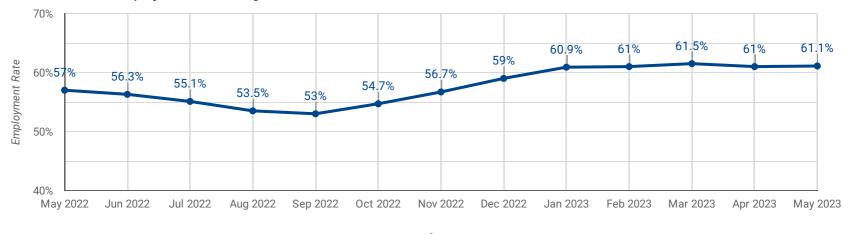

## **EMPLOYMENT RATE: PAST 13 MONTHS**

How has the employment rate changed over the last 13 months?

Employment Rate