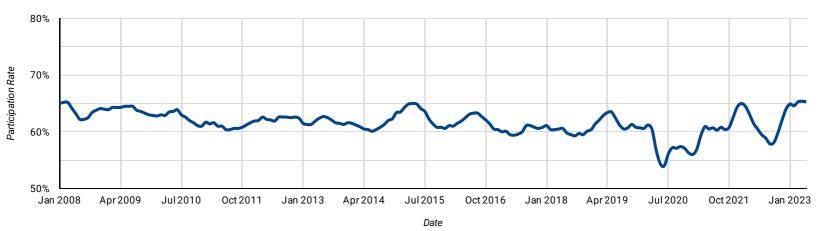

# **PARTICIPATION RATE: PAST 15-YEARS BY MONTH**

How does the participation rate compare over the past 15 years?

Participation Rate

or CMA.

This project is funded in part by the Government of Canada and the Government of Ontario