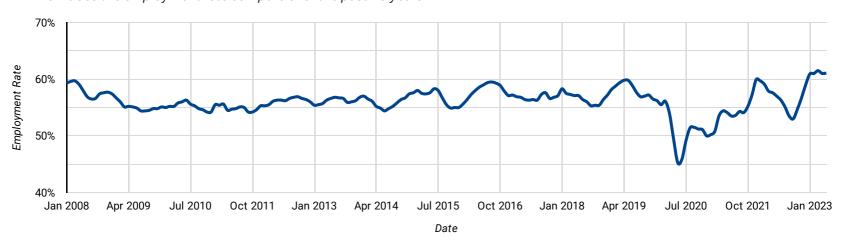

#### **EMPLOYMENT RATE: PAST 15 YEARS BY MONTH**

How does the employment rate compare over the past 15 years?

Employment Rate

Released June 9, 2023 | Seasonally adjusted, standard margin of error