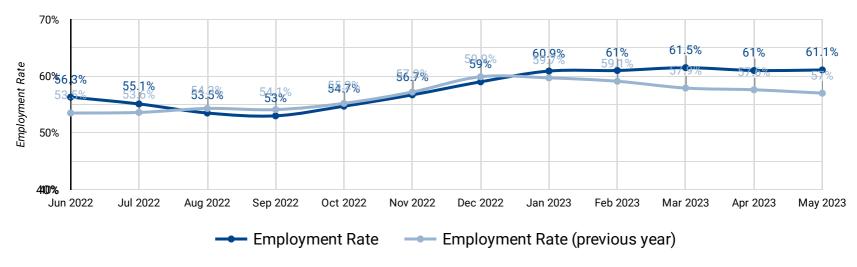

#### **EMPLOYMENT RATE: YEAR OVER YEAR BY MONTH**

How does the employment rate compare against last year's employment rate?