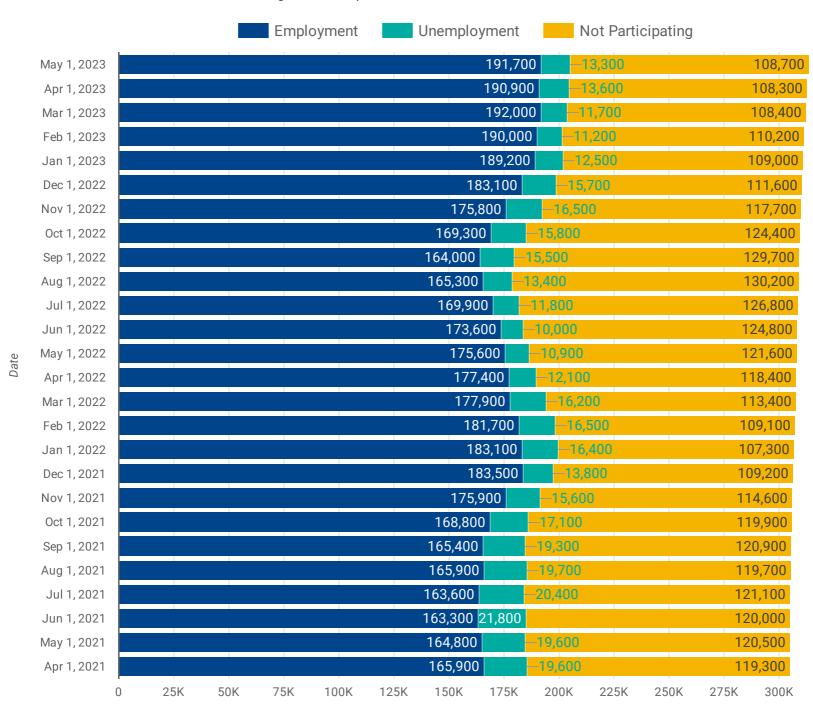

## THE AVAILABLE LABOUR FORCE: PAST 25 MONTHS

How has the available labour force changed over the past 25 months?

# THE AVAILABLE LABOUR FORCE: 1-YEAR & 2-YEAR CHANGES

How has the available labour force changed over the past 2 years?

WINDSOR CMA

Local Results

**Employment** 191.7K

16,100 from same month last year

13.3K

**2,400** from same month last year

Unemployment

Not Participating 108.7K

₹ -12,900 from same month last year

1 26,900 from same month 2 years ago

**₹** -6,300

from same month 2 years ago

₹ -11,800 from same month 2 years ago