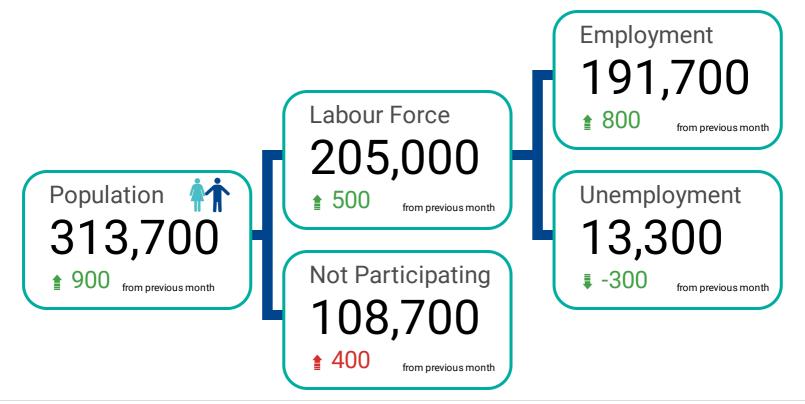

### LABOUR FORCE SURVEY RESULTS AT A GLANCE

How has population, labour force participation, employment, and unemployment changed from the previous month?