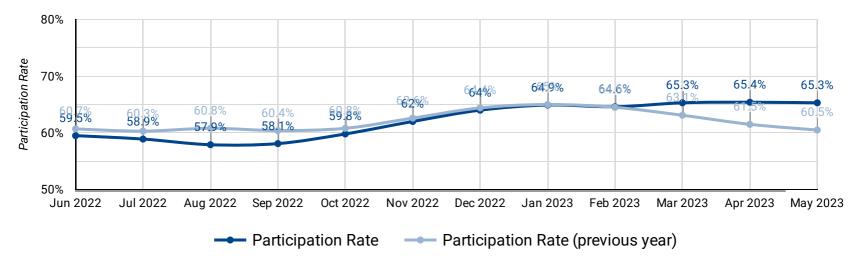

#### PARTICIPATION RATE: YEAR OVER YEAR BY MONTH

How does the participation rate compare against last year's participation rate?