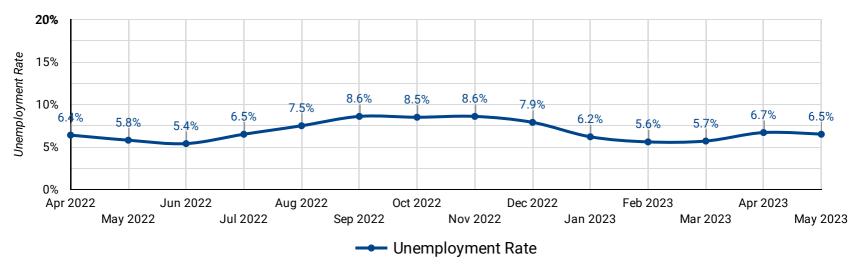

## **UNEMPLOYMENT RATE: PAST 13 MONTHS**

How has the unemployment rate changed over the last 13 months?