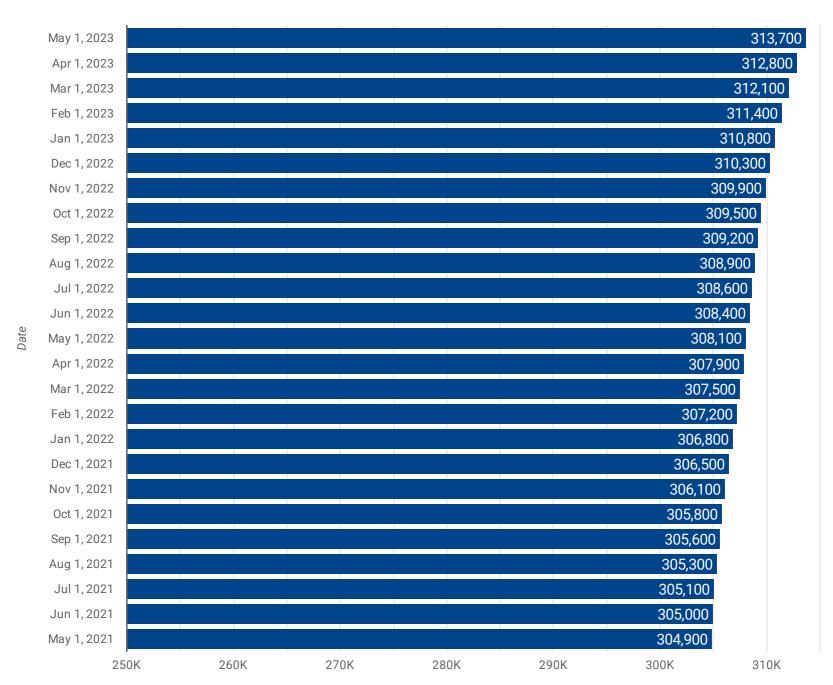

# **POPULATION ESTIMATES: PAST 25 MONTHS**

How has the population changed over the past 25 months?

# **POPULATION ESTIMATES: 1-YEAR, 2-YEAR & 3-YEAR CHANGES**

How has the population changed over the past 3 years?

| WINDSOR CMA  Local Results | Population 313.7K               | Population 313.7K        |
|----------------------------|---------------------------------|--------------------------|
|                            | <b>≜</b> 8,900 since April 2021 |                          |
|                            |                                 | 14,800 in last 36 months |