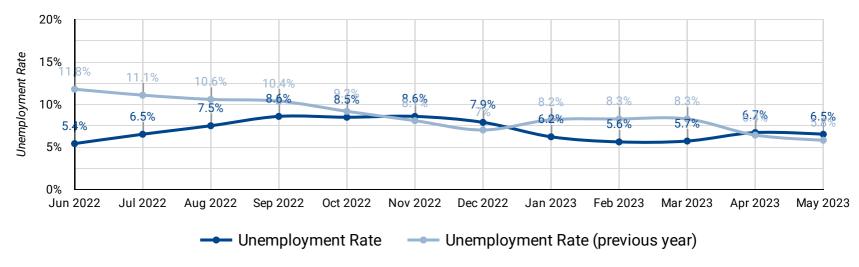

#### **UNEMPLOYMENT RATE: YEAR OVER YEAR BY MONTH**

How does the unemployment rate compare against last year's unemployment rate?