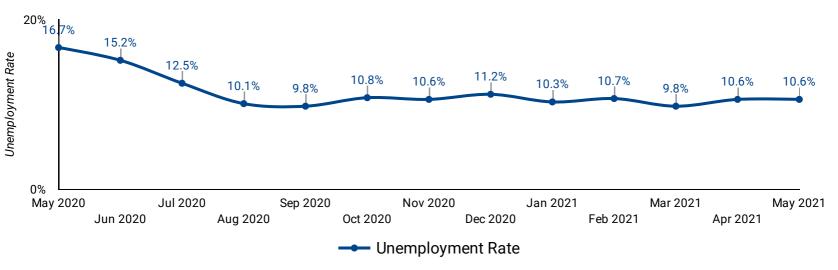

### **UNEMPLOYMENT RATE: PAST 13 MONTHS**

How has the unemployment rate changed over the last 13 months?