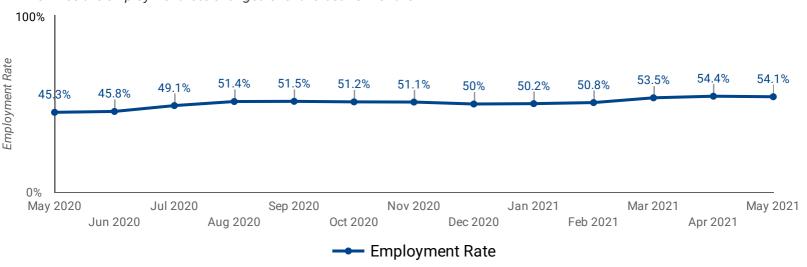

### **EMPLOYMENT RATE: PAST 13 MONTHS**

How has the employment rate changed over the last 13 months?