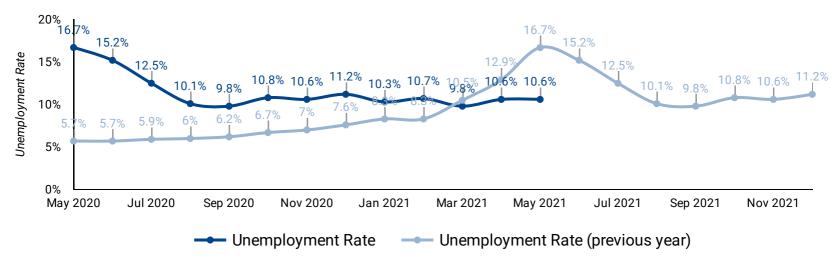

#### **UNEMPLOYMENT RATE: YEAR OVER YEAR BY MONTH**

How does the unemployment rate compare against last year's unemployment rate?