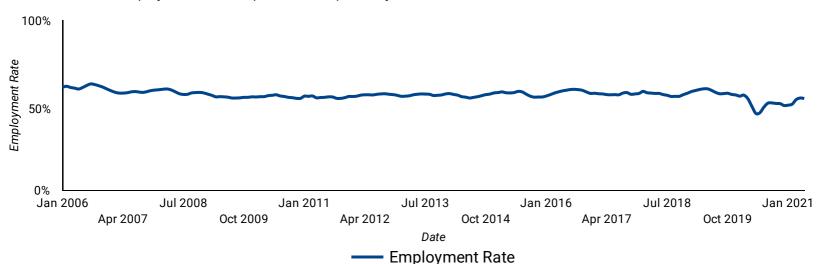

# **EMPLOYMENT RATE: PAST 15 YEARS BY MONTH**

How does the employment rate compare over the past 15 years?

Released June 4, 2021 | Seasonally adjusted, standard margin of error