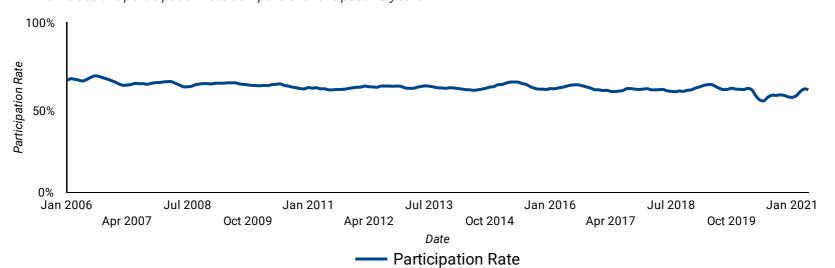

# **PARTICIPATION RATE: PAST 15-YEARS BY MONTH**

How does the participation rate compare over the past 15 years?

Source:

Ontario

This project is funded in part by the Government of Canada and the Government of Ontario