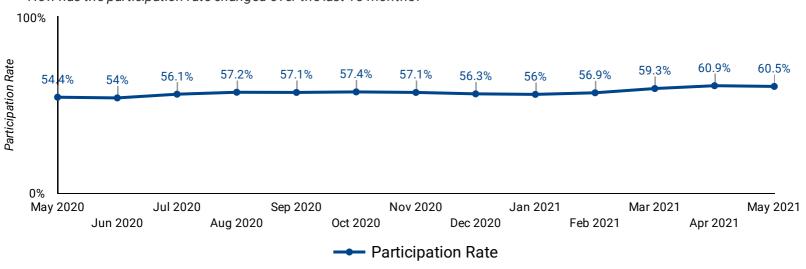

## **PARTICIPATION RATE: PAST 13 MONTHS**

How has the participation rate changed over the last 13 months?