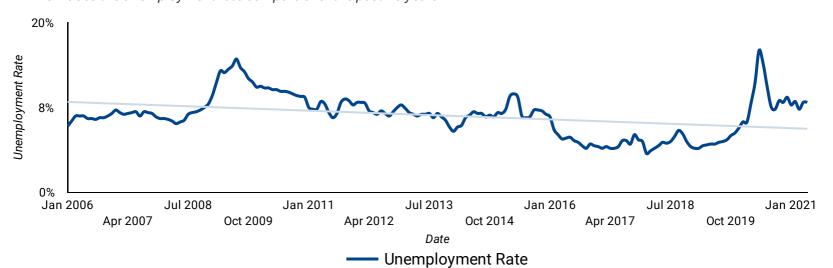

# **UNEMPLOYMENT RATE: PAST 15-YEARS BY MONTH**

How does the unemployment rate compare over the past 15 years?

Released June 4, 2021 | Seasonally adjusted, standard margin of error