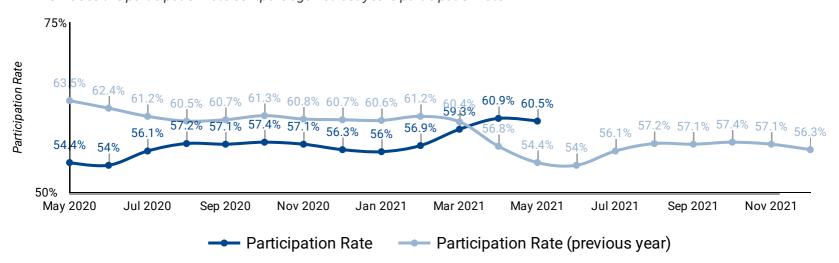

#### PARTICIPATION RATE: YEAR OVER YEAR BY MONTH

How does the participation rate compare against last year's participation rate?