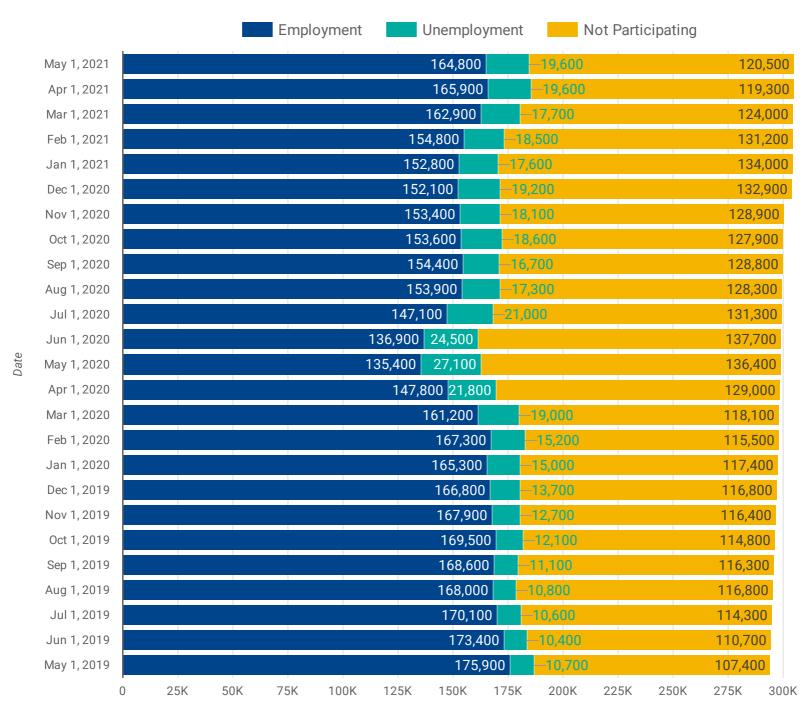

### THE AVAILABLE LABOUR FORCE: PAST 25 MONTHS

How has the available labour force changed over the past 25 months?