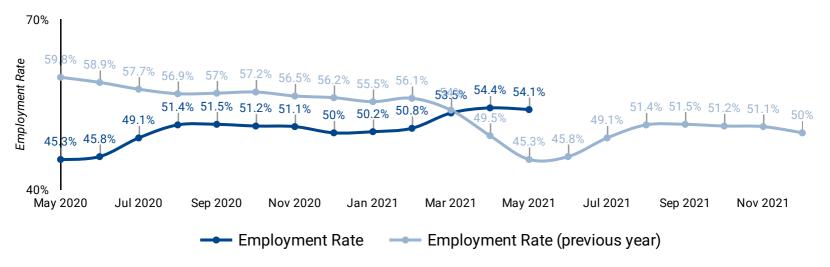

#### **EMPLOYMENT RATE: YEAR OVER YEAR BY MONTH**

How does the employment rate compare against last year's employment rate?