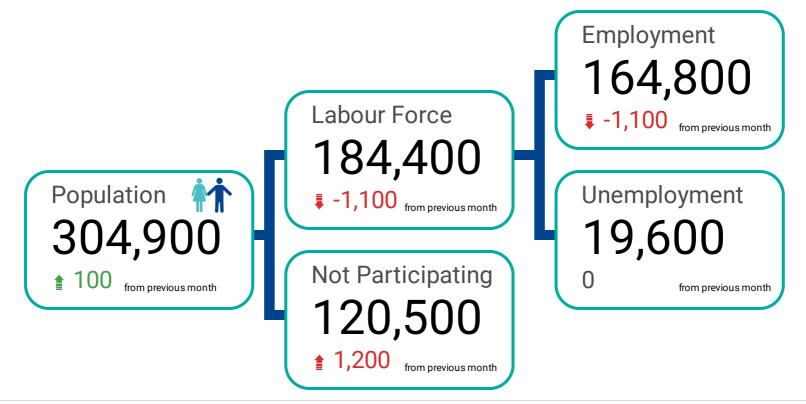

## LABOUR FORCE SURVEY RESULTS AT A GLANCE

How has population, labour force participation, employment, and unemployment changed from the previous month?