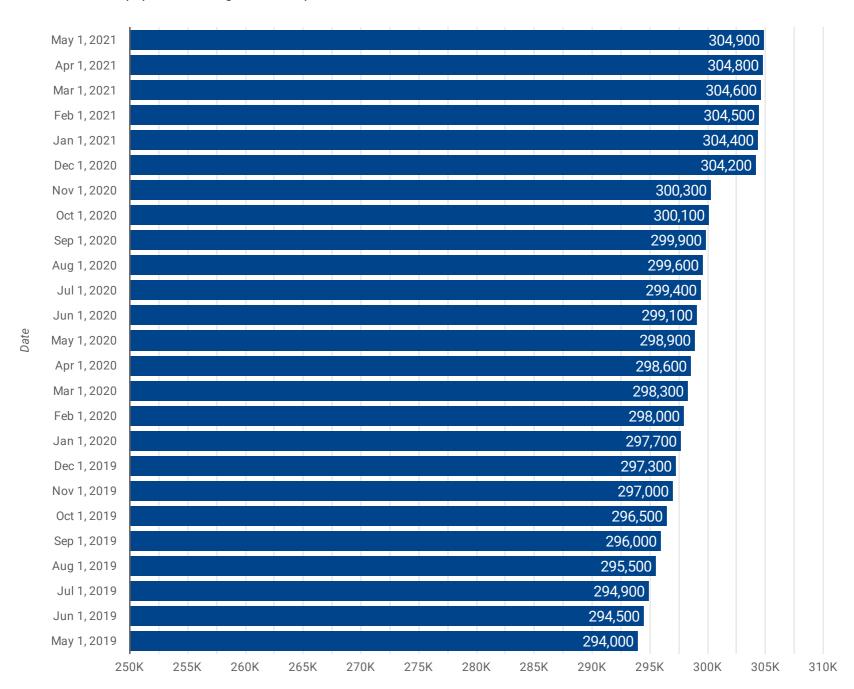

# **POPULATION ESTIMATES: PAST 25 MONTHS**

How has the population changed over the past 25 months?

# **POPULATION ESTIMATES: 1-YEAR, 2-YEAR & 3-YEAR CHANGES**

How has the population changed over the past 3 years?

| WINDSOR CMA  Local Results | Population 304.9K  \$\delta\$ 6,000 since May 2020 | Population 304.9K  \$ 6,000 in last 12 months |
|----------------------------|----------------------------------------------------|-----------------------------------------------|
|                            | 10,900 since May 2019 €                            | 10,900 in last 24 months                      |
|                            | 15,900 since May 2018                              | 15,900 in last 36 months                      |