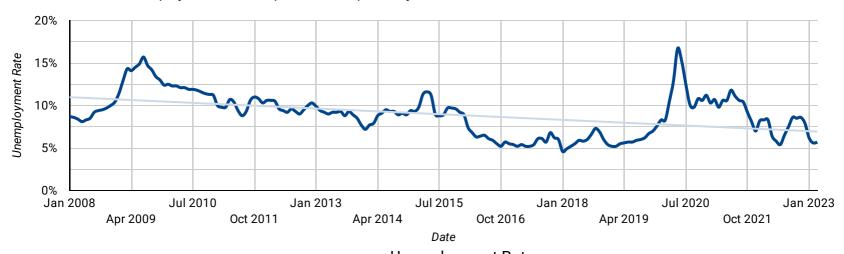

### **UNEMPLOYMENT RATE: PAST 15-YEARS BY MONTH**

How does the unemployment rate compare over the past 15 years?

Unemployment Rate

Released April 6, 2023 | Seasonally adjusted, standard margin of error