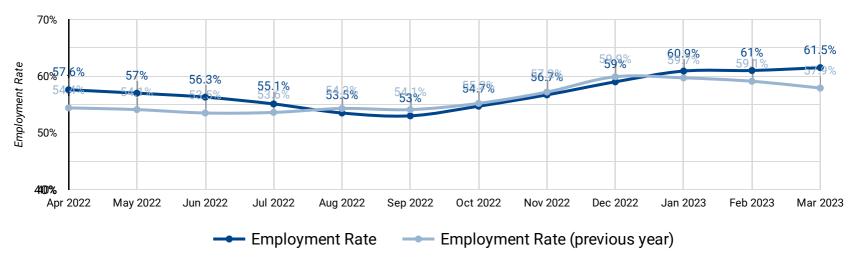

#### **EMPLOYMENT RATE: YEAR OVER YEAR BY MONTH**

How does the employment rate compare against last year's employment rate?