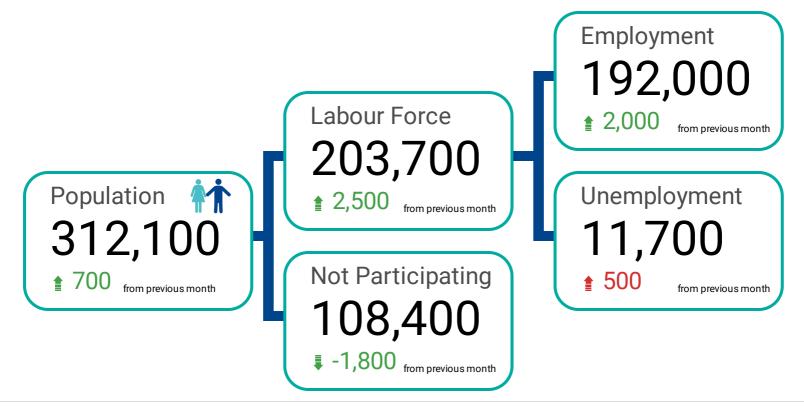

#### LABOUR FORCE SURVEY RESULTS AT A GLANCE

How has population, labour force participation, employment, and unemployment changed from the previous month?