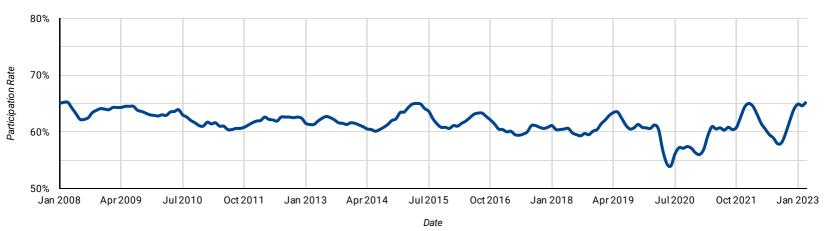

#### PARTICIPATION RATE: PAST 15-YEARS BY MONTH

How does the participation rate compare over the past 15 years?

Participation Rate

Page 6 of 6

Released April 6, 2023 | Seasonally adjusted, standard margin of error