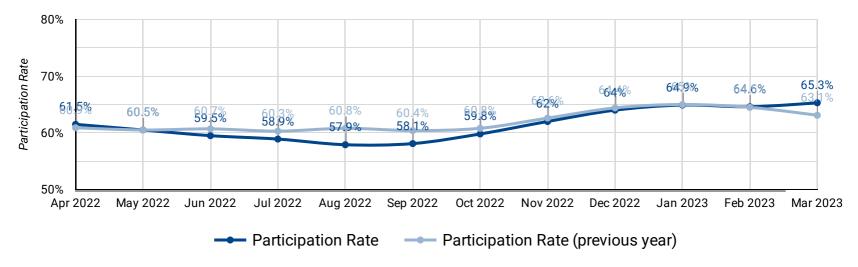

#### PARTICIPATION RATE: YEAR OVER YEAR BY MONTH

How does the participation rate compare against last year's participation rate?