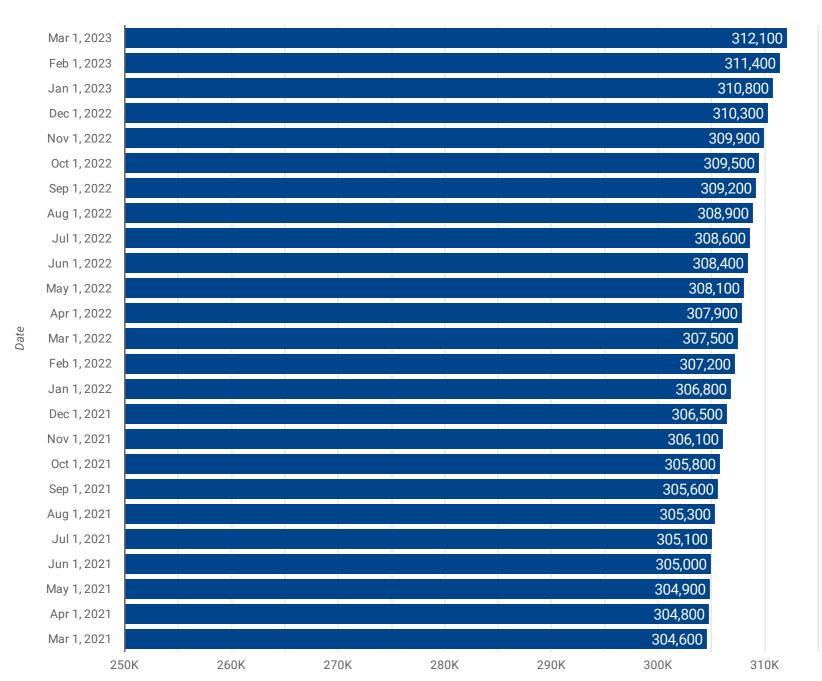

### **POPULATION ESTIMATES: PAST 25 MONTHS**

How has the population changed over the past 25 months?

# **POPULATION ESTIMATES: 1-YEAR, 2-YEAR & 3-YEAR CHANGES**

How has the population changed over the past 3 years?

| WINDSOR CMA  Local Results | Population 312.1K  4,900 since February 2022 | Population 312.1K  4,600 in last 12 months |
|----------------------------|----------------------------------------------|--------------------------------------------|
|                            |                                              | 1 7,500 in last 24 months                  |
|                            | <b>14,100</b> since February 2020            | 13,800 in last 36 months                   |