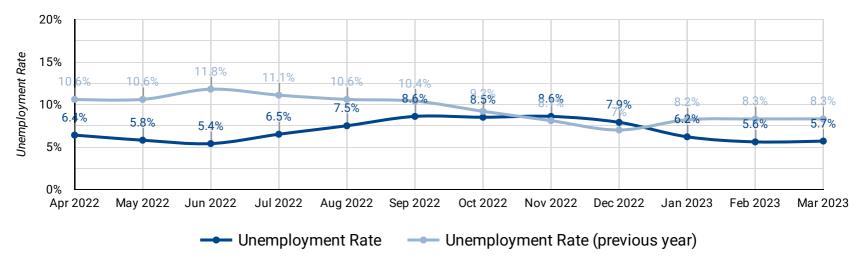

#### **UNEMPLOYMENT RATE: YEAR OVER YEAR BY MONTH**

How does the unemployment rate compare against last year's unemployment rate?