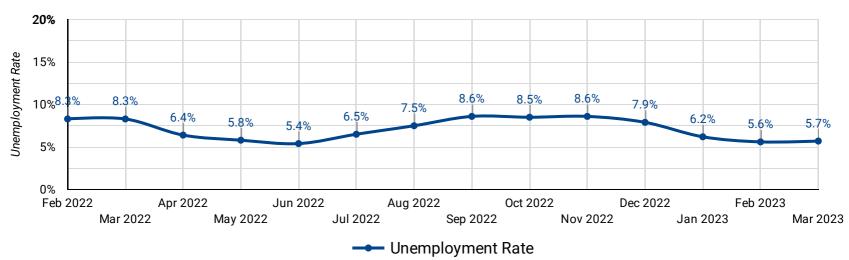

#### **UNEMPLOYMENT RATE: PAST 13 MONTHS**

How has the unemployment rate changed over the last 13 months?