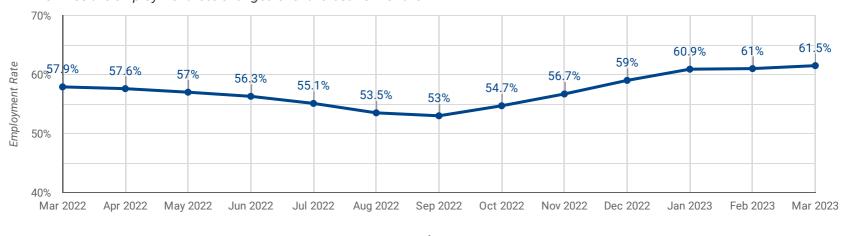

## **EMPLOYMENT RATE: PAST 13 MONTHS**

How has the employment rate changed over the last 13 months?

#### Employment Rate