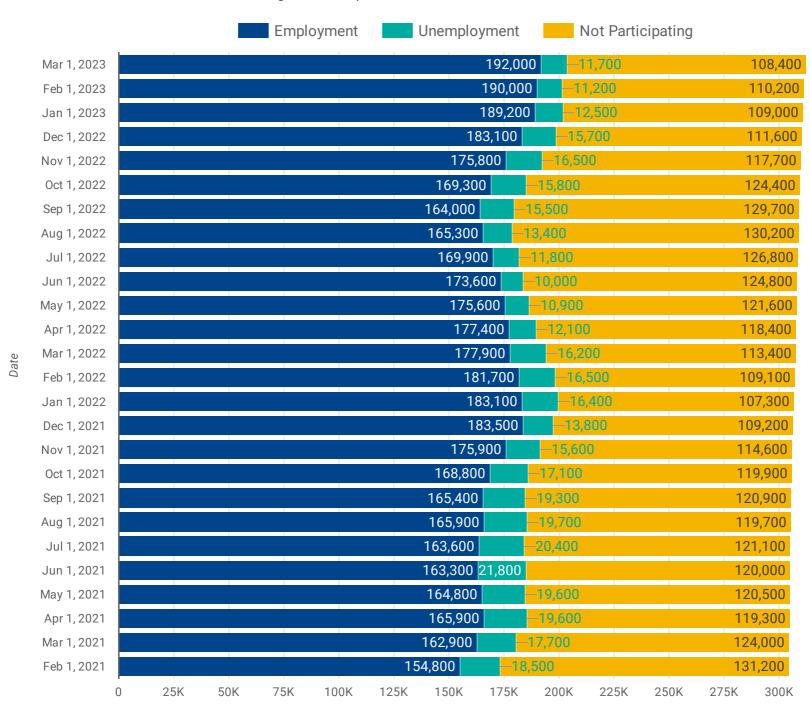

#### THE AVAILABLE LABOUR FORCE: PAST 25 MONTHS

How has the available labour force changed over the past 25 months?