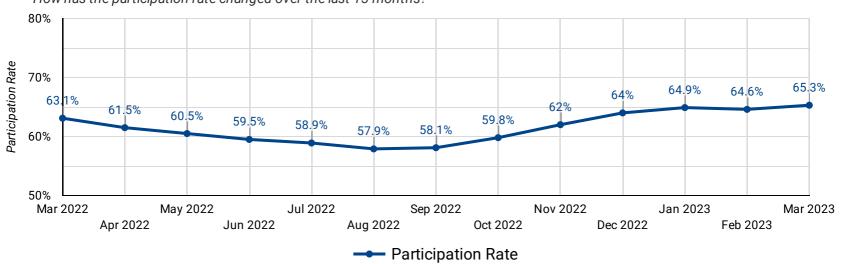

#### **PARTICIPATION RATE: PAST 13 MONTHS**

How has the participation rate changed over the last 13 months?