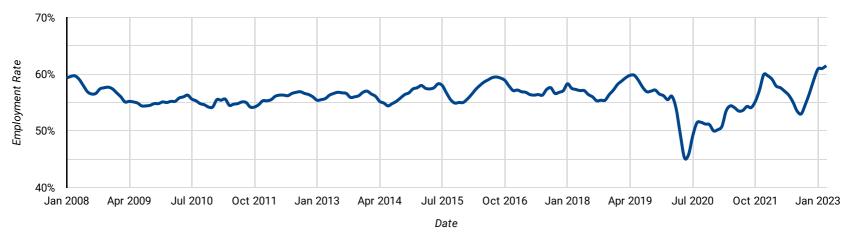

#### **EMPLOYMENT RATE: PAST 15 YEARS BY MONTH**

How does the employment rate compare over the past 15 years?

--- Employment Rate

Released April 6, 2023 | Seasonally adjusted, standard margin of error