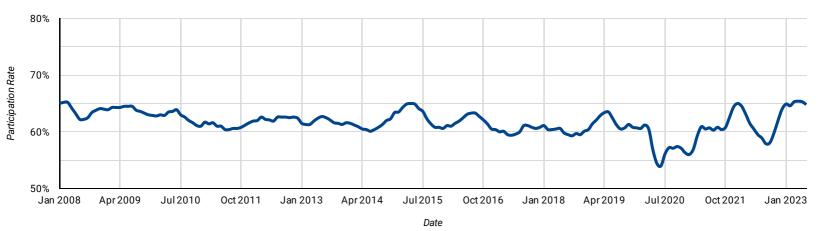

# **PARTICIPATION RATE: PAST 15-YEARS BY MONTH**

How does the participation rate compare over the past 15 years?

Participation Rate

Released July 7, 2023 | Seasonally adjusted, standard margin of error