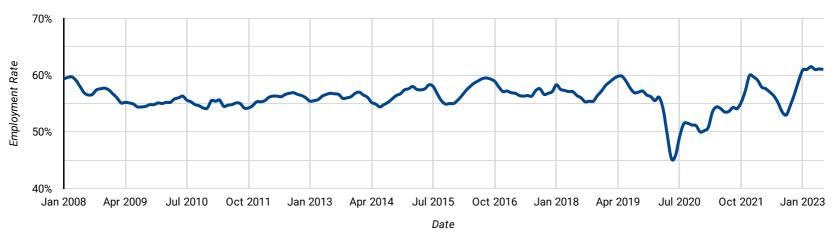

# **EMPLOYMENT RATE: PAST 15 YEARS BY MONTH**

How does the employment rate compare over the past 15 years?

**Employment Rate** 

Released July 7, 2023 | Seasonally adjusted, standard margin of error