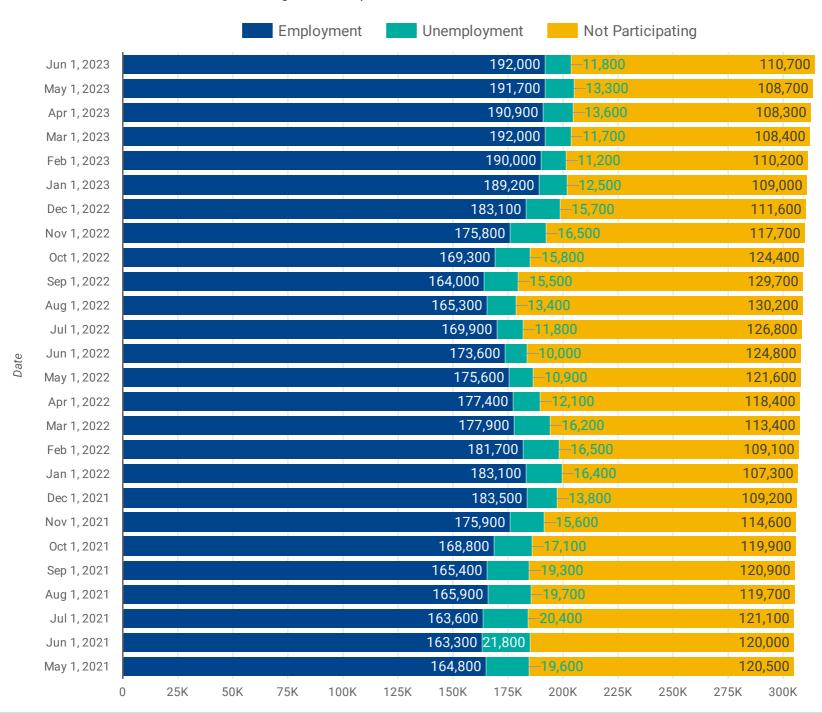

#### THE AVAILABLE LABOUR FORCE: PAST 25 MONTHS

How has the available labour force changed over the past 25 months?