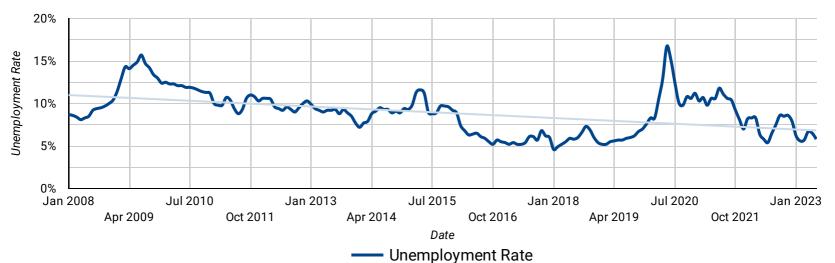

# **UNEMPLOYMENT RATE: PAST 15-YEARS BY MONTH**

How does the unemployment rate compare over the past 15 years?

Released July 7, 2023 | Seasonally adjusted, standard margin of error