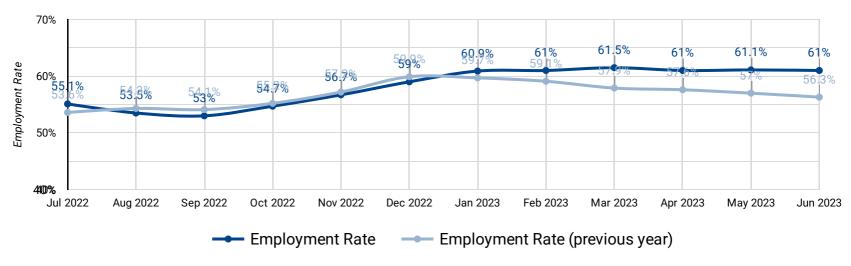

### EMPLOYMENT RATE: YEAR OVER YEAR BY MONTH

How does the employment rate compare against last year's employment rate?