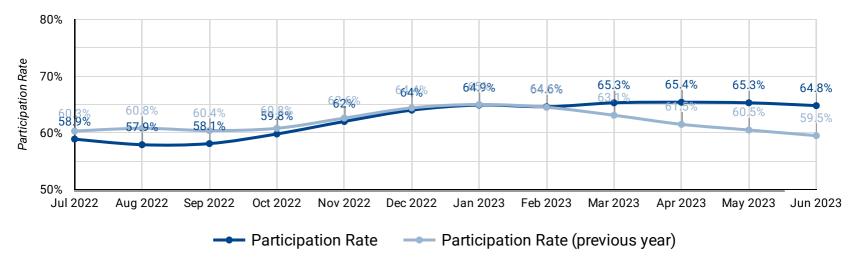

#### PARTICIPATION RATE: YEAR OVER YEAR BY MONTH

How does the participation rate compare against last year's participation rate?