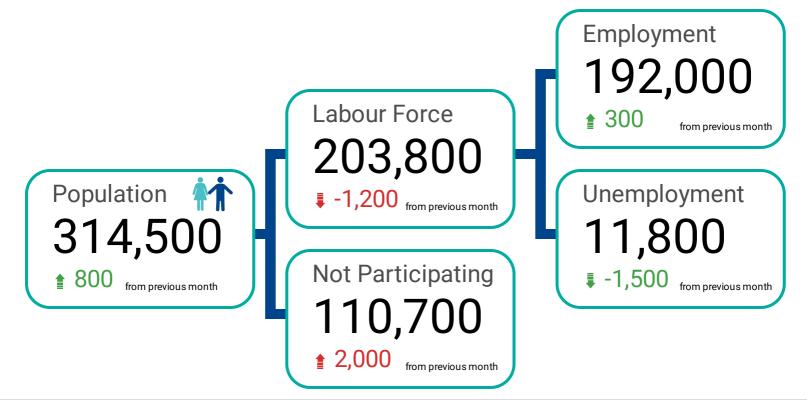

### LABOUR FORCE SURVEY RESULTS AT A GLANCE

How has population, labour force participation, employment, and unemployment changed from the previous month?