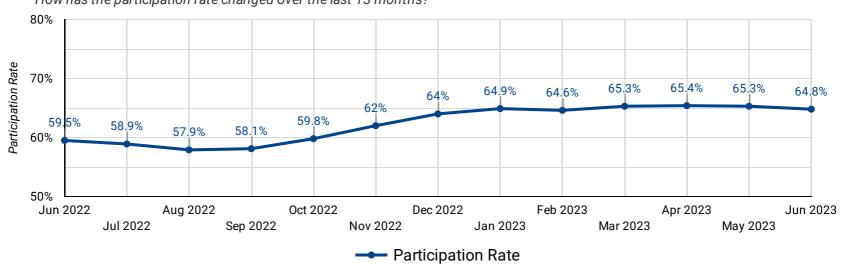

## **PARTICIPATION RATE: PAST 13 MONTHS**

How has the participation rate changed over the last 13 months?