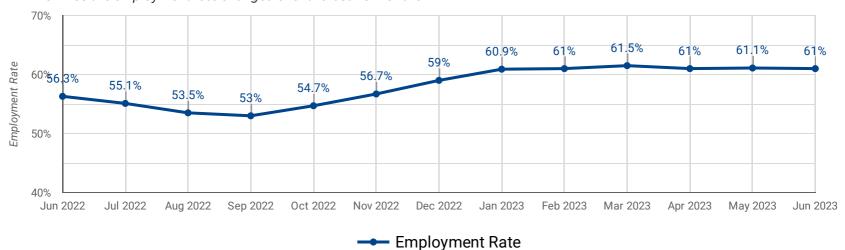

# **EMPLOYMENT RATE: PAST 13 MONTHS**

How has the employment rate changed over the last 13 months?