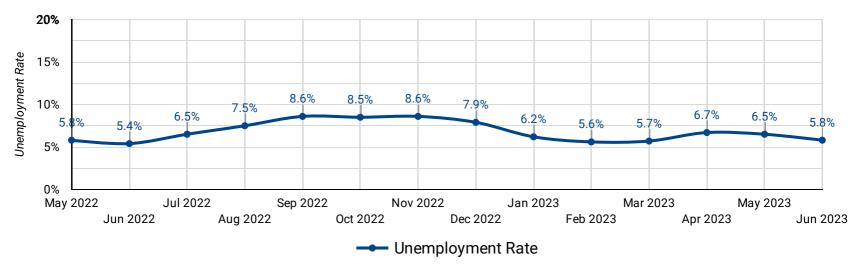

#### **UNEMPLOYMENT RATE: YEAR OVER YEAR BY MONTH**

How does the unemployment rate compare against last year's unemployment rate?