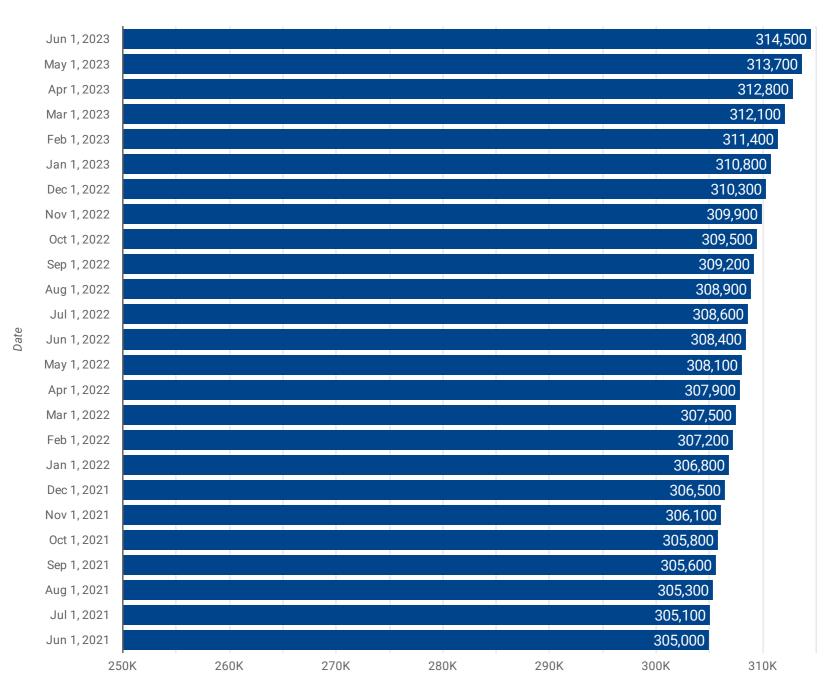

## **POPULATION ESTIMATES: PAST 25 MONTHS**

How has the population changed over the past 25 months?