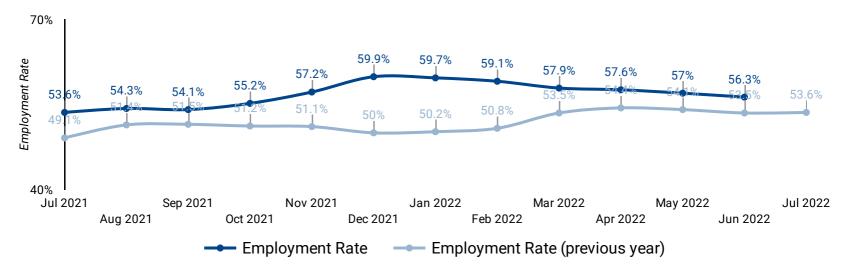

#### **EMPLOYMENT RATE: YEAR OVER YEAR BY MONTH**

How does the employment rate compare against last year's employment rate?