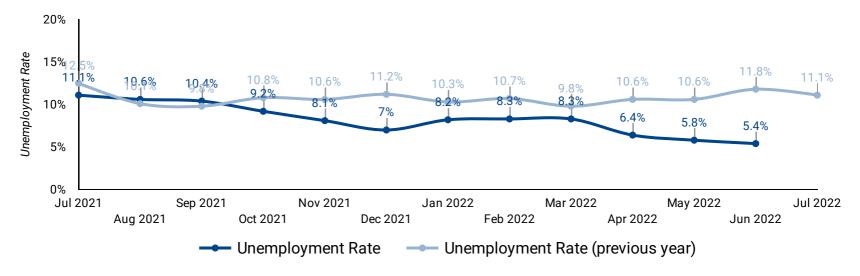

#### **UNEMPLOYMENT RATE: YEAR OVER YEAR BY MONTH**

How does the unemployment rate compare against last year's unemployment rate?