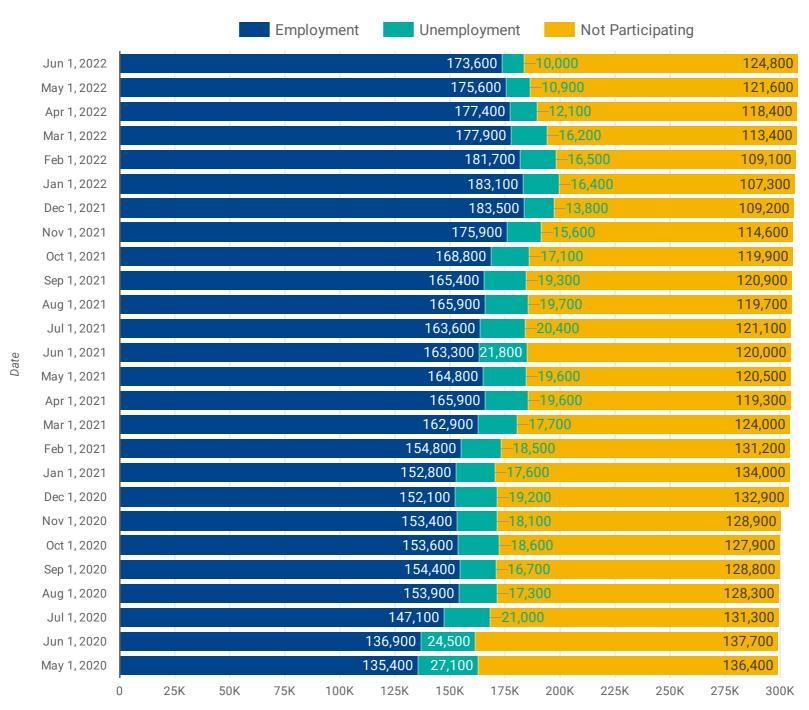

## THE AVAILABLE LABOUR FORCE: PAST 25 MONTHS

How has the available labour force changed over the past 25 months?

# THE AVAILABLE LABOUR FORCE: 1-YEAR & 2-YEAR CHANGES

How has the available labour force changed over the past 2 years?

WINDSOR CMA

Local Results

**Employment** 173.6K

10,300 from same month last year

Unemployment 10.0K

₹ -11,800 from same month last year

Not Participating 124.8K

**\$** 4,800

from same month last year

**1** 36,700 from same month 2 years ago

₹ -14,500 from same month 2 years ago

₹ -12,900 from same month 2 years ago