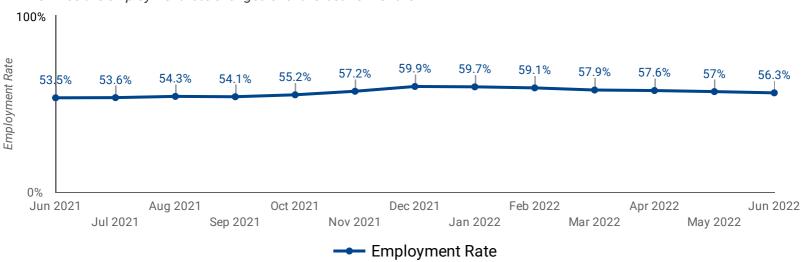

## **EMPLOYMENT RATE: PAST 13 MONTHS**

How has the employment rate changed over the last 13 months?