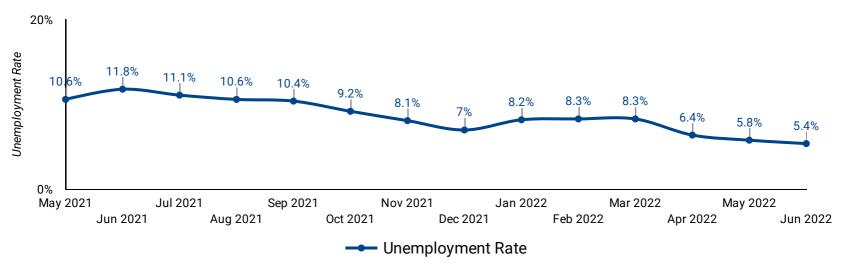

# **UNEMPLOYMENT RATE: PAST 13 MONTHS**

How has the unemployment rate changed over the last 13 months?