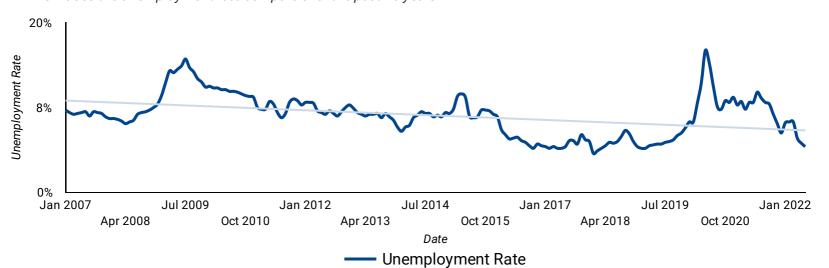

# **UNEMPLOYMENT RATE: PAST 15-YEARS BY MONTH**

How does the unemployment rate compare over the past 15 years?

Released July 8, 2022 | Seasonally adjusted, standard margin of error