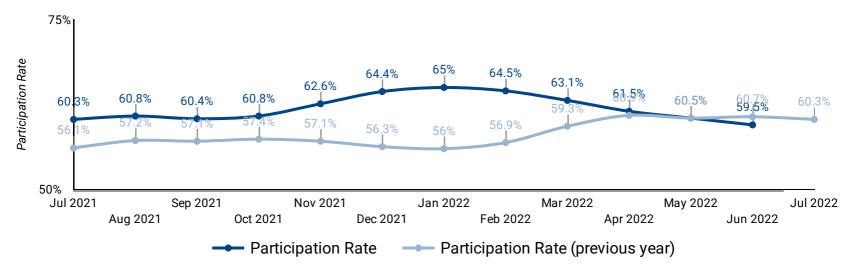

#### PARTICIPATION RATE: YEAR OVER YEAR BY MONTH

How does the participation rate compare against last year's participation rate?