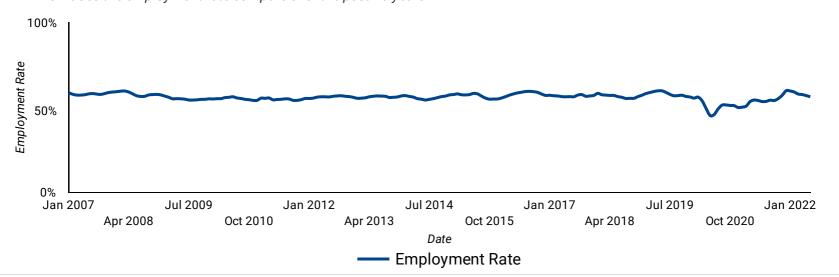

# **EMPLOYMENT RATE: PAST 15 YEARS BY MONTH**

How does the employment rate compare over the past 15 years?

Released July 8, 2022 | Seasonally adjusted, standard margin of error