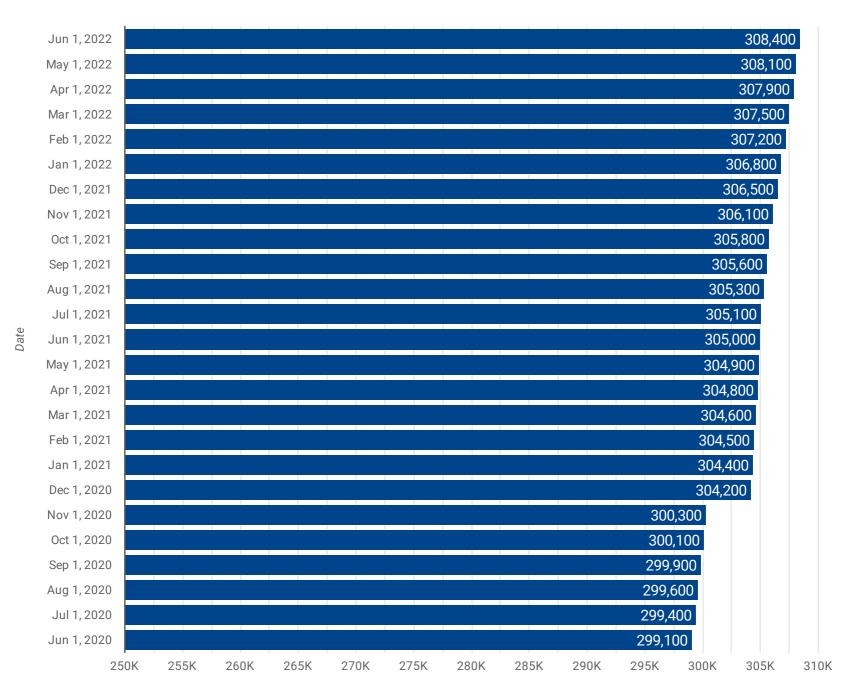

# **POPULATION ESTIMATES: PAST 25 MONTHS**

How has the population changed over the past 25 months?