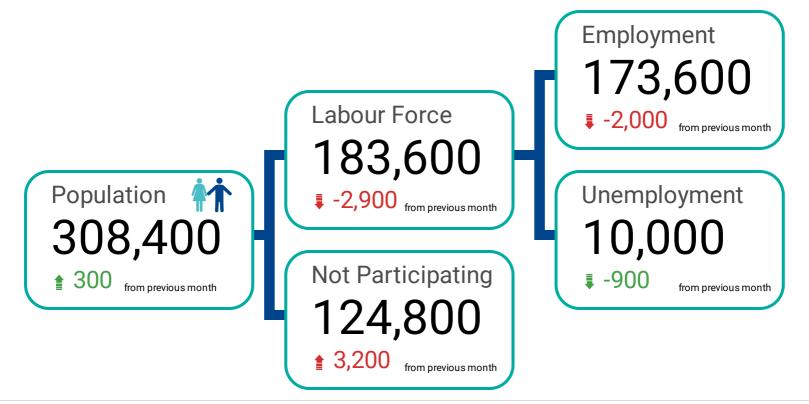

## LABOUR FORCE SURVEY RESULTS AT A GLANCE

How has population, labour force participation, employment, and unemployment changed from the previous month?