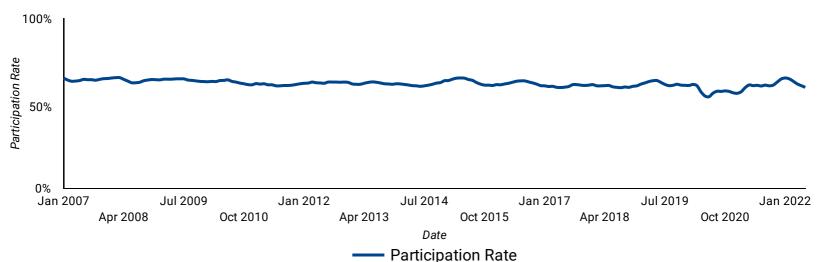

# **PARTICIPATION RATE: PAST 15-YEARS BY MONTH**

How does the participation rate compare over the past 15 years?

Source:

Ontario

This project is funded in part by the Government of Canada and the Government of Ontario