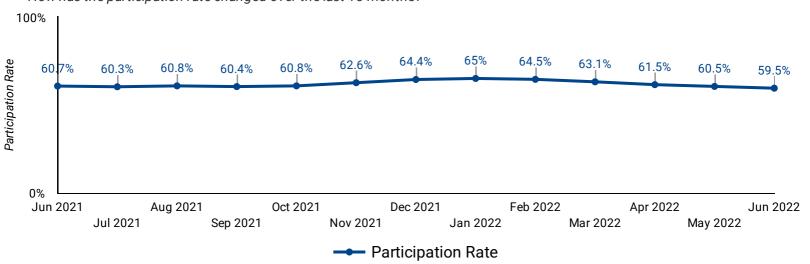

# **PARTICIPATION RATE: PAST 13 MONTHS**

How has the participation rate changed over the last 13 months?