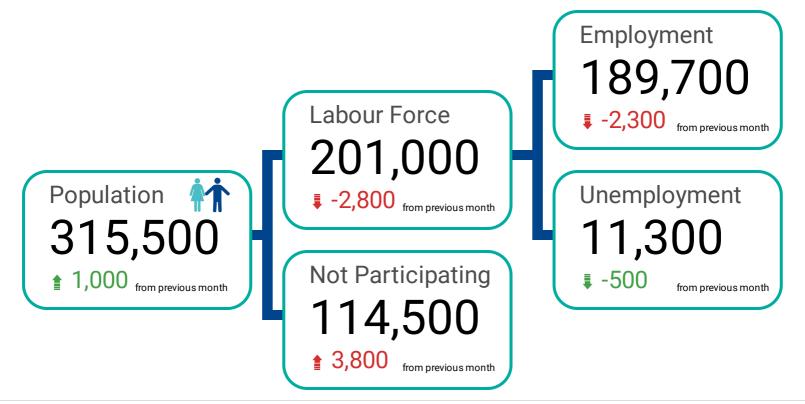

# LABOUR FORCE SURVEY RESULTS AT A GLANCE

How has population, labour force participation, employment, and unemployment changed from the previous month?