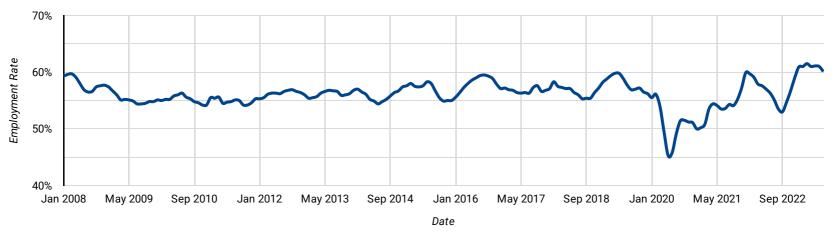

#### **EMPLOYMENT RATE: PAST 15 YEARS BY MONTH**

How does the employment rate compare over the past 15 years?

--- Employment Rate

Released August 4, 2023 | Seasonally adjusted, standard margin of error