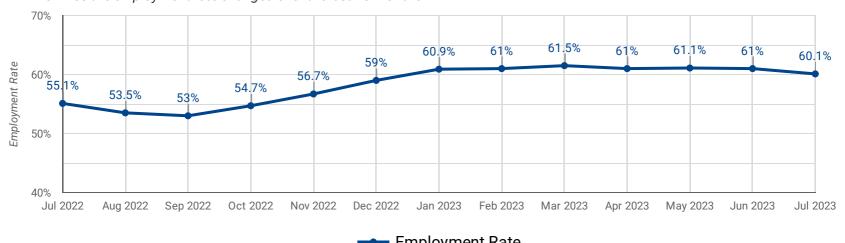

#### **EMPLOYMENT RATE: PAST 13 MONTHS**

How has the employment rate changed over the last 13 months?

#### Employment Rate