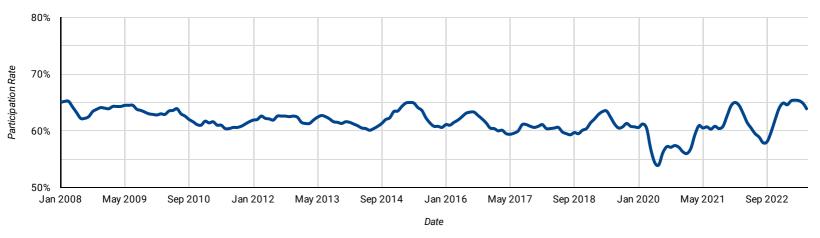

# PARTICIPATION RATE: PAST 15-YEARS BY MONTH

How does the participation rate compare over the past 15 years?

Participation Rate

Released August 4, 2023 | Seasonally adjusted, standard margin of error