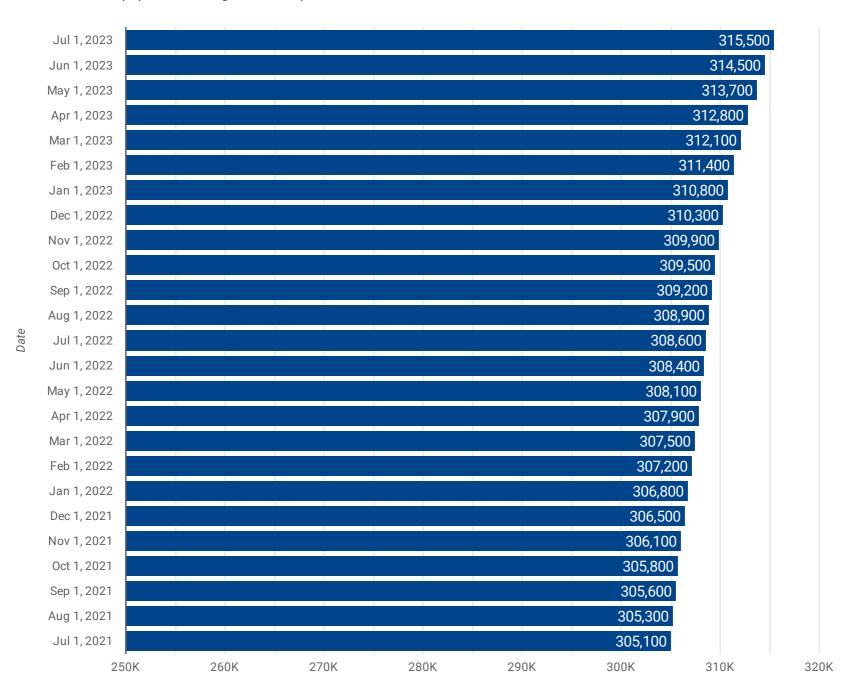

### **POPULATION ESTIMATES: PAST 25 MONTHS**

How has the population changed over the past 25 months?