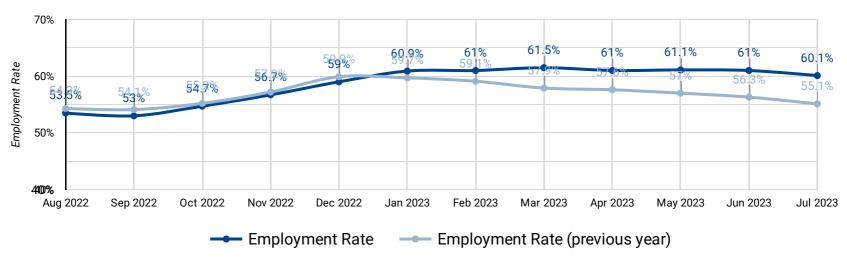

#### **EMPLOYMENT RATE: YEAR OVER YEAR BY MONTH**

How does the employment rate compare against last year's employment rate?