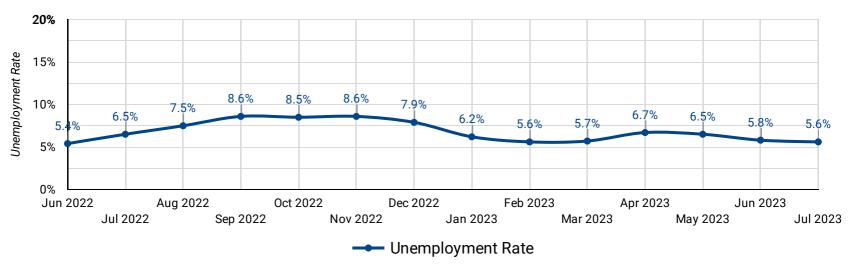

#### **UNEMPLOYMENT RATE: PAST 13 MONTHS**

How has the unemployment rate changed over the last 13 months?