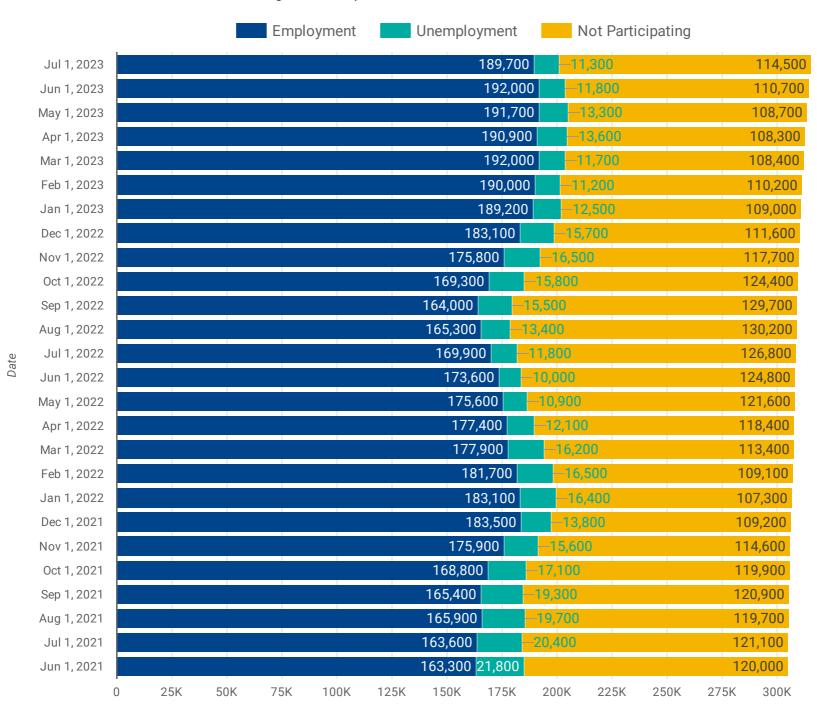

#### THE AVAILABLE LABOUR FORCE: PAST 25 MONTHS

How has the available labour force changed over the past 25 months?