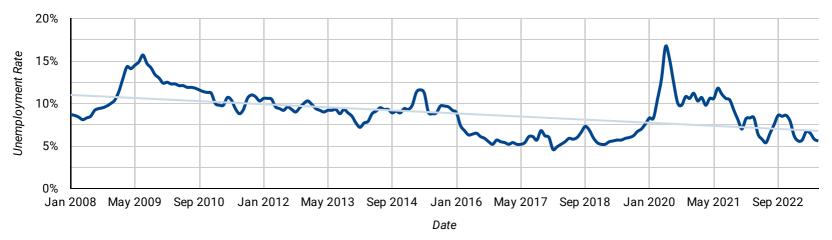

# **UNEMPLOYMENT RATE: PAST 15-YEARS BY MONTH**

How does the unemployment rate compare over the past 15 years?

Unemployment Rate

Released August 4, 2023 | Seasonally adjusted, standard margin of error