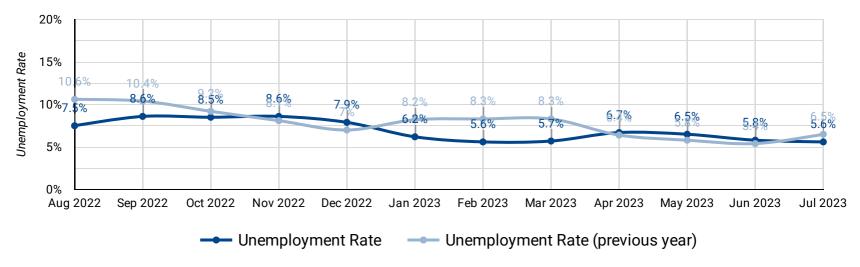

#### **UNEMPLOYMENT RATE: YEAR OVER YEAR BY MONTH**

How does the unemployment rate compare against last year's unemployment rate?