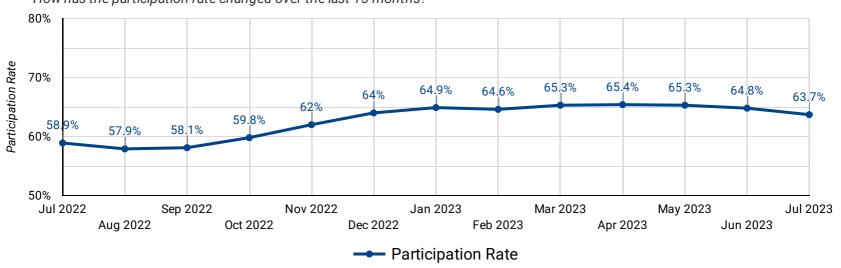

### **PARTICIPATION RATE: PAST 13 MONTHS**

How has the participation rate changed over the last 13 months?