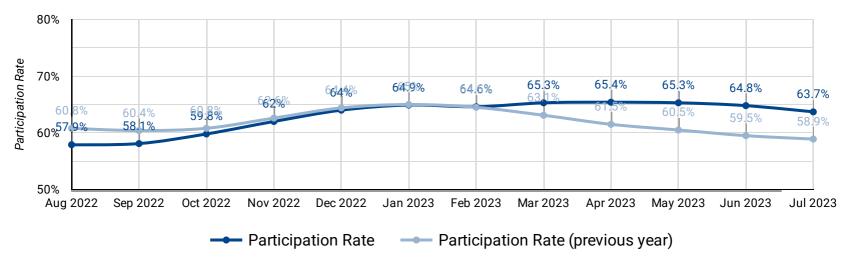

## PARTICIPATION RATE: YEAR OVER YEAR BY MONTH

How does the participation rate compare against last year's participation rate?